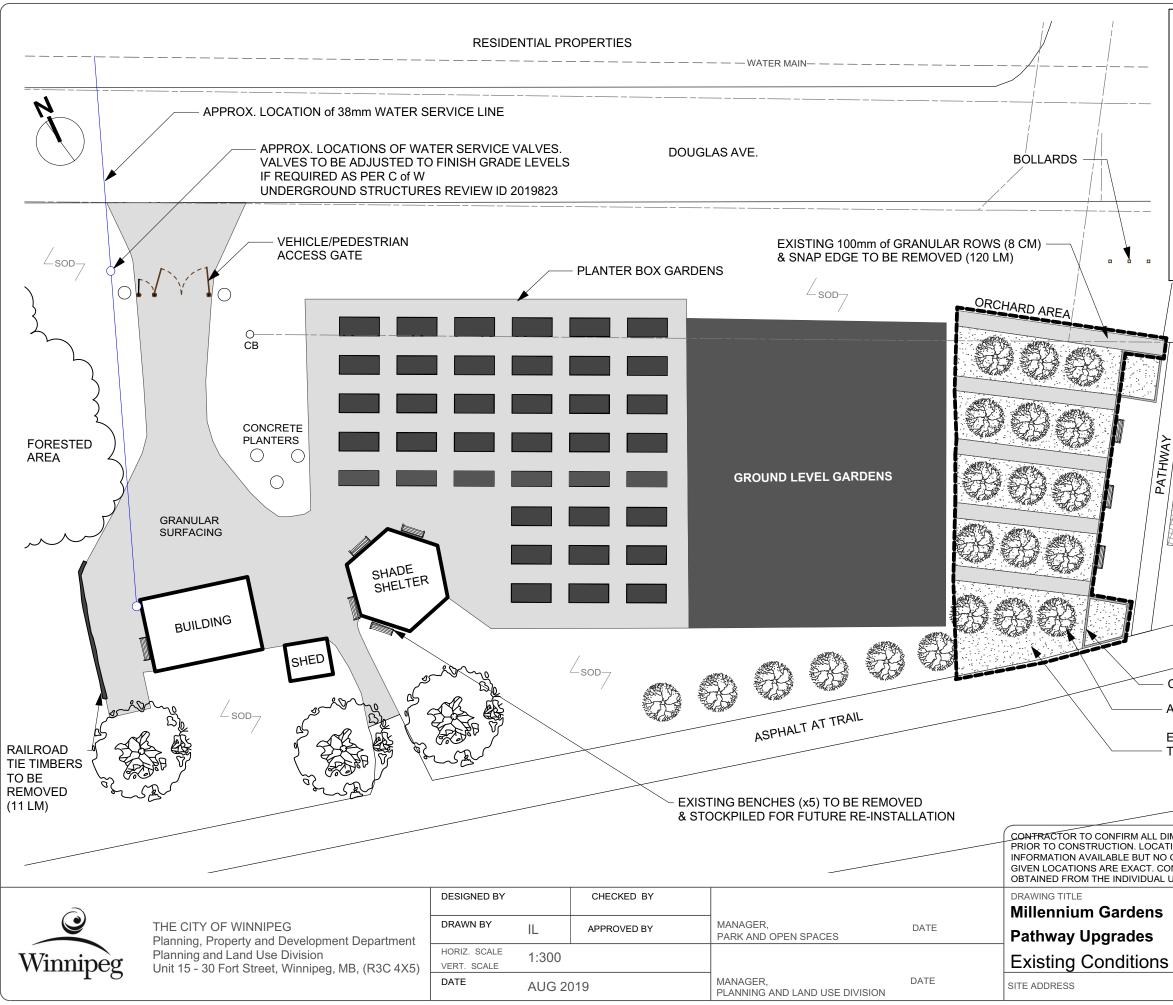

| GILMORE AVE                                                                                                                                                                                                                                                                                                                             |                     |
|-----------------------------------------------------------------------------------------------------------------------------------------------------------------------------------------------------------------------------------------------------------------------------------------------------------------------------------------|---------------------|
| CHIEF PEGUIS TRAIL                                                                                                                                                                                                                                                                                                                      |                     |
|                                                                                                                                                                                                                                                                                                                                         |                     |
| NTS                                                                                                                                                                                                                                                                                                                                     |                     |
|                                                                                                                                                                                                                                                                                                                                         |                     |
| GABION WALLS                                                                                                                                                                                                                                                                                                                            |                     |
|                                                                                                                                                                                                                                                                                                                                         |                     |
|                                                                                                                                                                                                                                                                                                                                         |                     |
| CONCRETE CURB TO REMAIN                                                                                                                                                                                                                                                                                                                 |                     |
| ALL ORCHARD TREES TO BE PROTECTED                                                                                                                                                                                                                                                                                                       |                     |
| EXISTING 100mm of WOOD CHIPS<br>TO BE REMOVED (25 CM)                                                                                                                                                                                                                                                                                   |                     |
| CHIEF PEGUIS TRAIL                                                                                                                                                                                                                                                                                                                      |                     |
| MENSIONS AND REPORT ANY DISCREPANCIES TO CONTRACT ADMINISTRATOR<br>ION OF UNDERGROUND STRUCTURES AS SHOWN ARE BASED ON THE BEST<br>GUARANTEE IS GIVEN THAT ALL EXISTING UTILITIES ARE SHOWN OR THAT THE<br>INFIRMATION OF EXISTENCE AND EXACT LOCATION OF <u>ALL</u> SERVICES MUST BE<br>UTILITIES BEFORE PROCEEDING WITH CONSTRUCTION. |                     |
|                                                                                                                                                                                                                                                                                                                                         | DRAWING NO.         |
| & Removals                                                                                                                                                                                                                                                                                                                              | M.101-A             |
|                                                                                                                                                                                                                                                                                                                                         | BID OPPORTUNITY NO. |