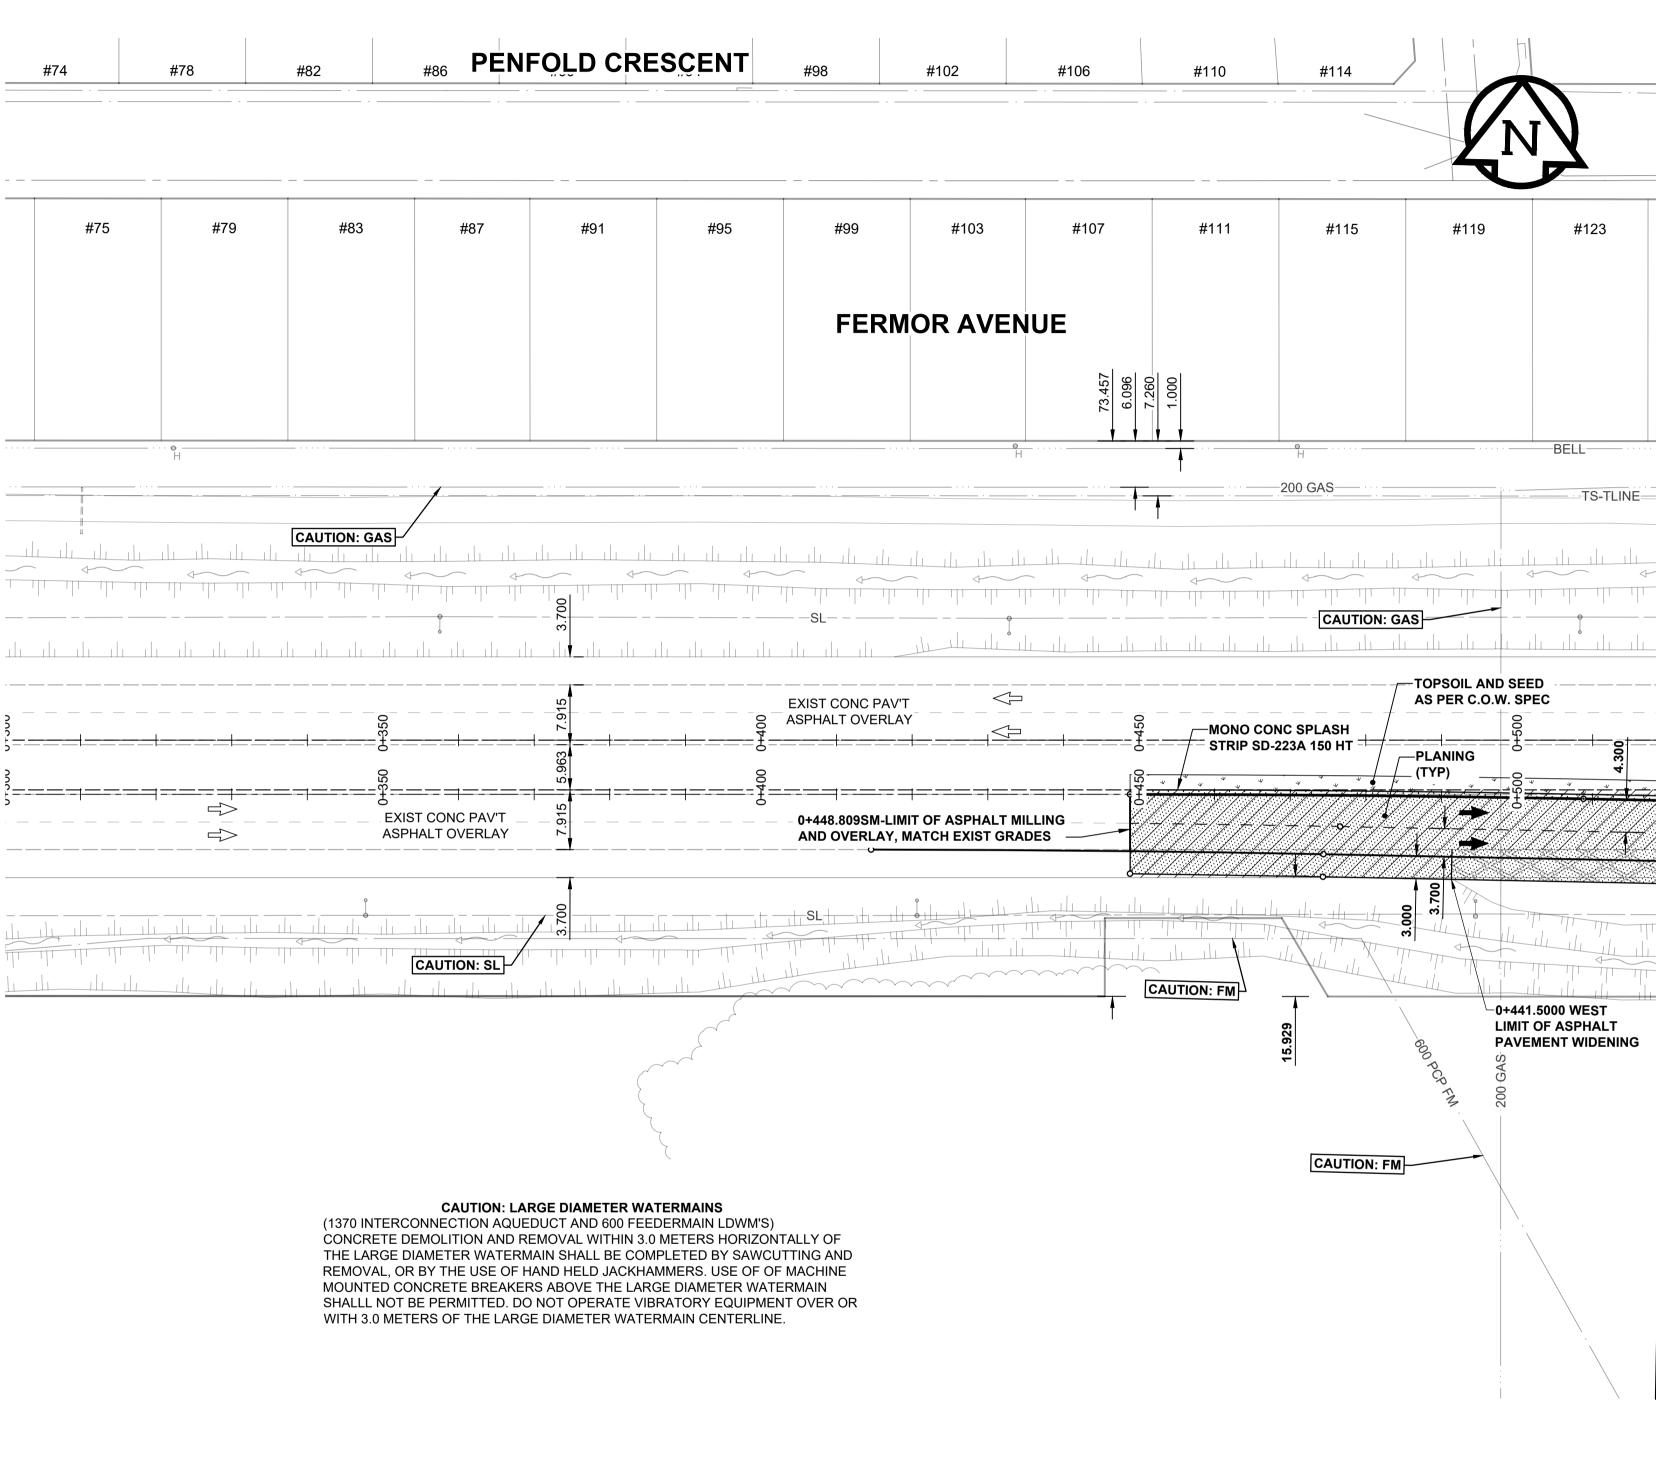

REFERENCE LEGEND -SEE DRAWING 24 FOR GRADING -SEE DRAWING 34 FOR PROFILES

0 5 10

- FROM CITY OF WINNIPEG LBIS.
- WORKS AS PER SD-228C. 12. LEGAL PLAN AND UNDERGROUND INFORMATION
- DIRECTED BY THE CONTRACT ADMINISTRATOR. 11. ISOLATE MISCELLANEOUS ITEMS IN NEW CONCRETE
- SD-045 AND CAP ENDS. 10. CB LEADS TO BE INSTALLED AT MIN 1.0% SLOPE OR AS
- 9. INSTALL 6.000m OF 150mm SUBDRAIN TO CATCH BASINS IN BOTH DIRECTIONS PARALLEL TO ROADWAY AS PER
- BY THE CONTRACT ADMINISTRATOR.
- OTHERWISE. LIMITS TO BE INDENTIFIED IN THE FIELD
- CONSTRUCTION SPECIFICATIONS. 8. ALL BOULEVARDS TO BE SEEDED UNLESS NOTED
- 7. ALL WORK AND MATERIALS TO BE IN ACCORDANCE WITH LATEST REVISION OF THE CITY OF WINNIPEG STANDARD
- BACK OF CURB.
- OFFSETS ARE DIMENSIONED O/C. 6. ALL DIMENSIONS TO BACK OF CURB AND THEORETICAL
- TO OBTAIN GEODETIC ELEVATIONS. 5. CB SD-024 OFFSETS ARE DIMENSIONED TO BOC. CB SD-025
- UTILITIES/SERVICES IN THE FIELD PRIOR TO CONSTRUCTION. 4. ADD 200.000m TO ABBREVIATED ELEVATIONS
- INTERSECTION RADII, BACK LANE RADII AND BULLNOSES. 3. CONTRACTOR TO CONFIRM THE LOCATION OF ALL
- 1. ADJUST MH'S,CB RIMS, WV'S AND HYD'S TO NEW GRADES. 2. MODIFIED BARRIER CURB TO BE CONSTRUCTED AT ALL