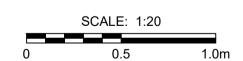

## TRANSITION SLAB-ASPHALT TO CONCRETE W/OVERLAY

PREPARED SUB-GRADE

VERTICAL SCALE: 1:25 0 0.5 1.0 2.0 3.0m 0 0.25 0.5 0.75 1.0 1.25m

#### TRANSITION SLAB-ASPHALT TO CONCRETE

VERTICAL SCALE: 1:25 0 0.5 1.0 2.0 3.0m 0 0.25 0.5 0.75 1.0 1.25m