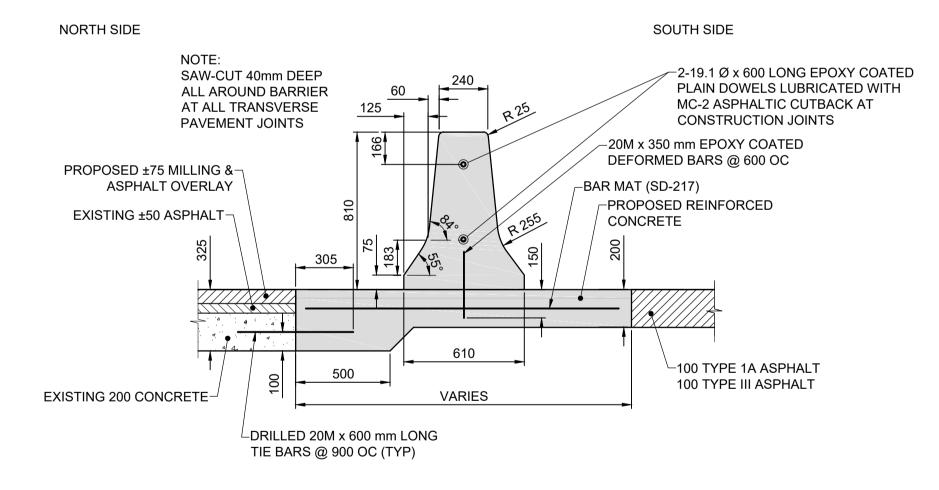

## TRANSITION SLAB-ASPHALT TO CONCRETE W/OVERLAY

PREPARED SUB-GRADE

VERTICAL SCALE: 1:25 0 0.5 1.0 2.0 3.0m 0 0.25 0.5 0.75 1.0 1.25m



# **BANDING DETAIL AT TRAFFIC ISLANDS**





#### TRANSITION SLAB-ASPHALT TO CONCRETE

VERTICAL SCALE: 1:25 0 0.5 1.0 2.0 3.0m 0 0.25 0.5 0.75 1.0 1.25m



### F-SHAPE MEDIAN BARRIER





TENDER No.8-2019



Winnipeg

## THE CITY OF WINNIPEG PUBLIC WORKS DEPARTMENT

**ENGINEERING DIVISION** 2019/2020 REGIONAL STREET RENEWAL PROGRAM

**FERMOR AVENUE** FROM LAGIMODIERE BOULEVARD TO PLESSIS ROAD (CITY BOUNDARY) **DETAILS AND SECTIONS VARIOUS** 

CITY DRAWING NUMBER P-3501-63 OF 63 DRAWING No. 63

**METRIC** WHOLE NUMBERS INDICATE MILLIMETRES DECIMALIZED NUMBERS INDICATE METRES