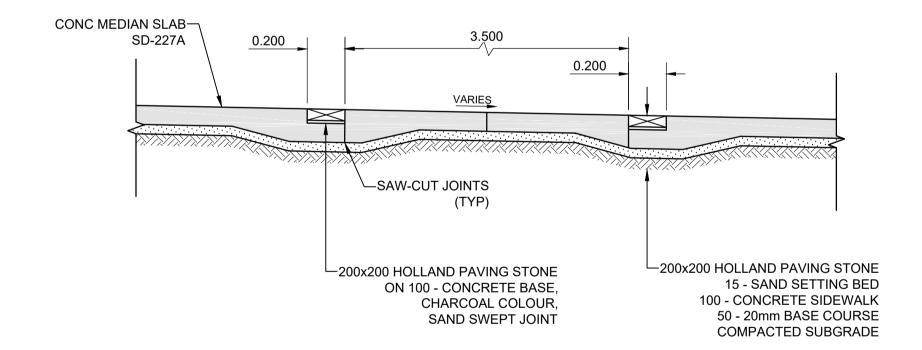

## TRANSITION SLAB-ASPHALT TO CONCRETE W/OVERLAY

PREPARED SUB-GRADE

VERTICAL SCALE: 1:25 0 0.5 1.0 2.0 3.0m 0 0.25 0.5 0.75 1.0 1.25m



# **BANDING DETAIL AT TRAFFIC ISLANDS**





#### TRANSITION SLAB-ASPHALT TO CONCRETE

VERTICAL SCALE: 1:25 0 0.5 1.0 2.0 3.0m 0 0.25 0.5 0.75 1.0 1.25m



### F-SHAPE MEDIAN BARRIER





TENDER No.8-2019



Winnipeg

## THE CITY OF WINNIPEG PUBLIC WORKS DEPARTMENT

**ENGINEERING DIVISION** 2019/2020 REGIONAL STREET RENEWAL PROGRAM

**FERMOR AVENUE** FROM LAGIMODIERE BOULEVARD TO PLESSIS ROAD (CITY BOUNDARY) **DETAILS AND SECTIONS VARIOUS** 

CITY DRAWING NUMBER P-3501-63 OF 63 DRAWING No. 63

**METRIC** WHOLE NUMBERS INDICATE MILLIMETRES DECIMALIZED NUMBERS INDICATE METRES