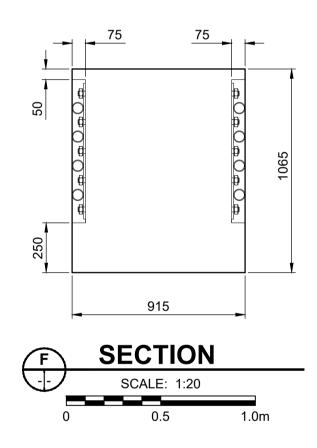

ELEVATION





PLAN

## CABLE ANCHOR CONFIGURATION

SCALE: 1:20 0 0.5 1.0m





## **REINFORCING BAR DETAILS**

ENGINEER'S SEAL FOR SELECTION OF END TREATMENT ONLY. DESIGN AND INSTALLATION SHALL BE AS PER MANUFACTURER'S DETAILS.

| ſ | LOCATION APPROVED<br>UNDERGROUND STRUCTURES                                                                                                                                                                                                                                                                                                                   | GBM 55-015<br>ELEV 233.170 |                              |          |     | m                       |                |                           | PROFESSIONAL'S SEAL                          |
|---|-----------------------