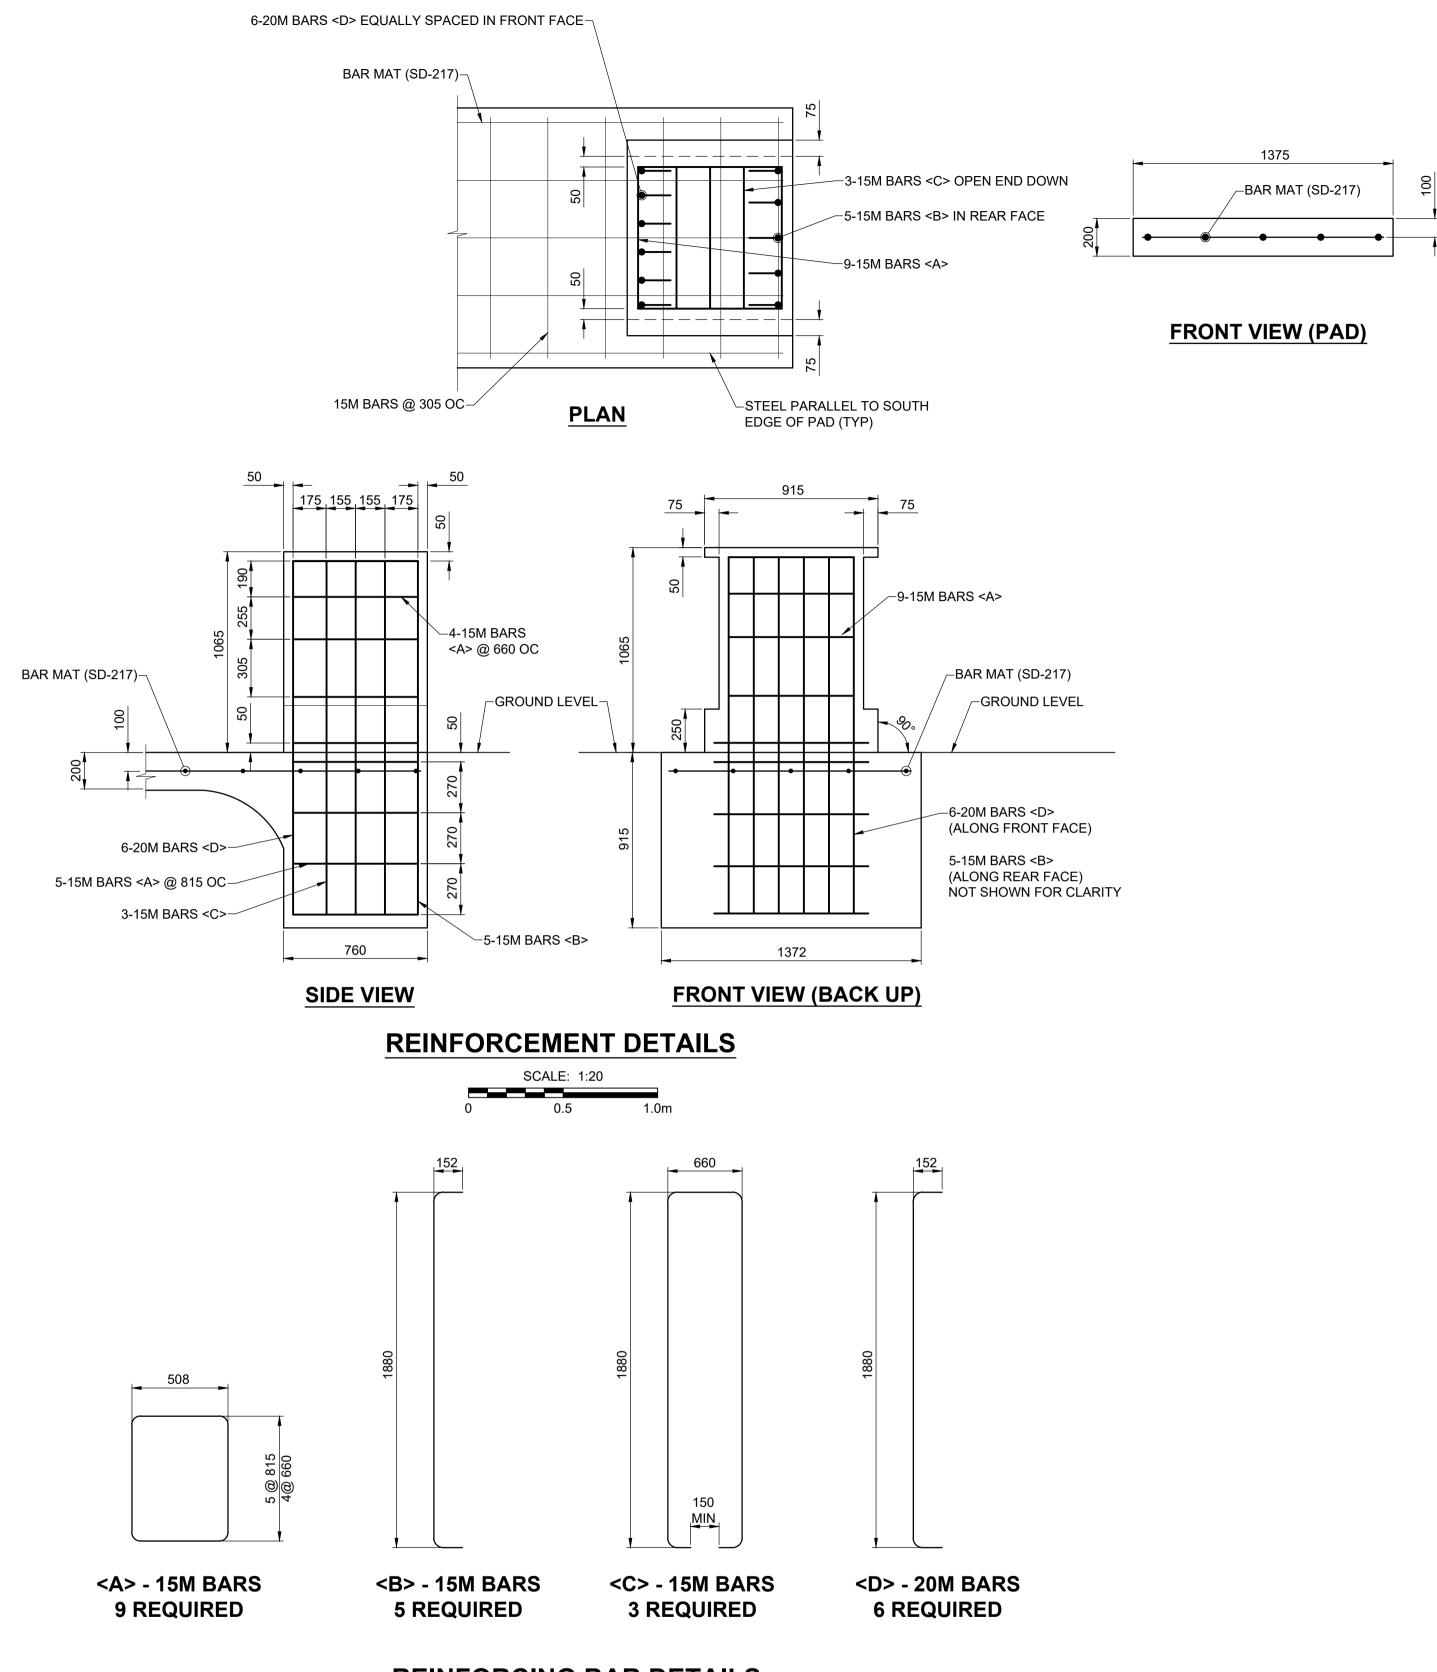

## **REINFORCING BAR DETAILS**

ENGINEER'S SEAL FOR SELECTION OF END TREATMENT ONLY. DESIGN AND INSTALLATION SHALL BE AS PER MANUFACTURER'S DETAILS.

| ſ | LOCATION APPROVED<br>UNDERGROUND STRUCTURES                                                                                                                                                                                                                                                                                                                   | GBM 55-015<br>ELEV 233.170 |                              |          |     | m                       |                |                           | PROFESSIONAL'S SEAL                          |
|---|---------------------------------------------------------------------------------------------------------------------------------------------------------------------------------------------------------------------------------------------------------------------------------------------------------------------------------------------------------------|----------------------------|------------------------------|----------|-----|-------------------------|----------------|---------------------------|----------------------------------------------|
| - | SUPR. U/G STRUCTURES DATE<br>COMMITTEE                                                                                                                                                                                                                                                                                                                        |                            |                              |          |     | MORRIS                  | SON HERSHFIELD | J.G.                      |                                              |
|   | NOTE:<br>LOCATION OF UNDERGROUND STRUCTURES<br>AS SHOWN ARE BASED ON THE BEST<br>INFORMATION AVAILABLE BUT NO<br>GUARANTEE IS GIVEN THAT ALL EXISTING<br>UTILITIES ARE SHOWN OR THAT THE GIVEN<br>LOCATIONS ARE EXACT. CONFIRMATION OF<br>EXISTENCE AND EXACT LOCATION OF ALL<br>SERVICES MUST BE OBTAINED FROM THE<br>INDIVIDUAL UTILITIES BEFORE PROCEEDING |                            |                              |          |     | DESIGNED<br>BY          | JGK            | CHECKED<br>BY RPB         | REC KENNEDY<br>Member<br>22326<br>PROFESSION |
|   |                                                                                                                                                                                                                                                                                                                                                               |                            |                              |          |     | DRAWN<br>BY             | DML            | APPROVED<br>BY BWB        |                                              |
| 1 |                                                                                                                                                                                                                                                                                                                                                               | С                          | ISSUED FOR TENDER            | 19/03/22 | JGK | HOR SCALE<br>VERT SCALE |                | RELEASED FOR CONSTRUCTION |                                              |
|   |                                                                                                                                                                                                                                                                                                                                                               | В                          | ISSUED FOR CLIENT REVIEW     | 19/02/15 | JGK |                         |                | N/A                       | CONSULTANT FILE NAME                         |
| 2 |                                                                                                                                                                                                                                                                                                                                                               | A                          | ISSUED FOR 66% CLIENT REVIEW | 18/12/21 | JGK |                         |                |                           |                                              |
| , | WITH CONSTRUCTION.                                                                                                                                                                                                                                                                                                                                            | No.                        | REVISIONS                    | YY/MM/DD | BY  | DATE                    | 19/03/22       | DATE                      | 1804191-61-Fermor-DT-04.dwg                  |