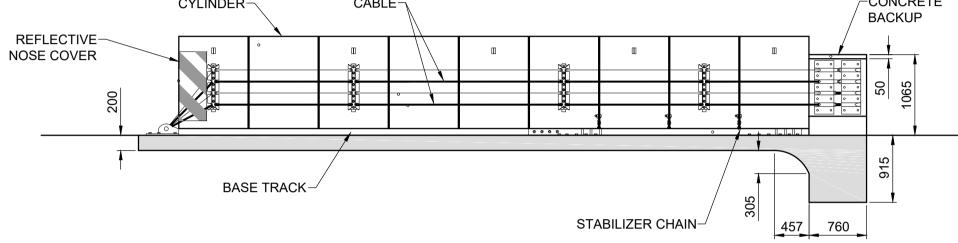

ELEVATION





PLAN

## CABLE ANCHOR CONFIGURATION

SCALE: 1:20 0 0.5 1.0m





## **REINFORCING BAR DETAILS**

ENGINEER'S SEAL FOR SELECTION OF END TREATMENT ONLY. DESIGN AND INSTALLATION SHALL BE AS PER MANUFACTURER'S DETAILS.

| ſ | LOCATION APPROVED<br>UNDERGROUND STRUCTURES                                                                                                                                                                                                                                                                                                                   | GBM 55-015<br>ELEV 233.170 |                              |          |     | m                       |                |                           | PROFESSIONAL'S SEAL                          |
|---|----------