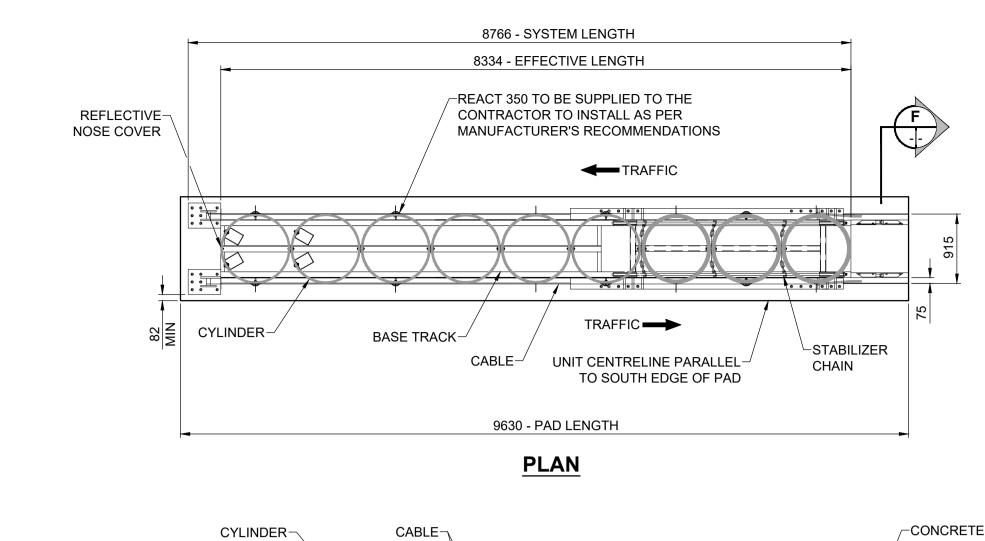

ELEVATION





PLAN

## CABLE ANCHOR CONFIGURATION

SCALE: 1:20 0 0.5 1.0m





## **REINFORCING BAR DETAILS**

ENGINEER'S SEAL FOR SELECTION OF END TREATMENT ONLY. DESIGN AND INSTALLATION SHALL BE AS PER MANUFACTURER'S DETAILS.

| ſ | LOCATION APPROVED<br>UNDERGROUND STRUCTURES                                                                                                                                                                                                                                                                                                                   | GBM 55-015<br>ELEV 233.170 |                              |          |     | m                       |                |                           | PROFESSIONAL'S SEAL                          |
|---|--------