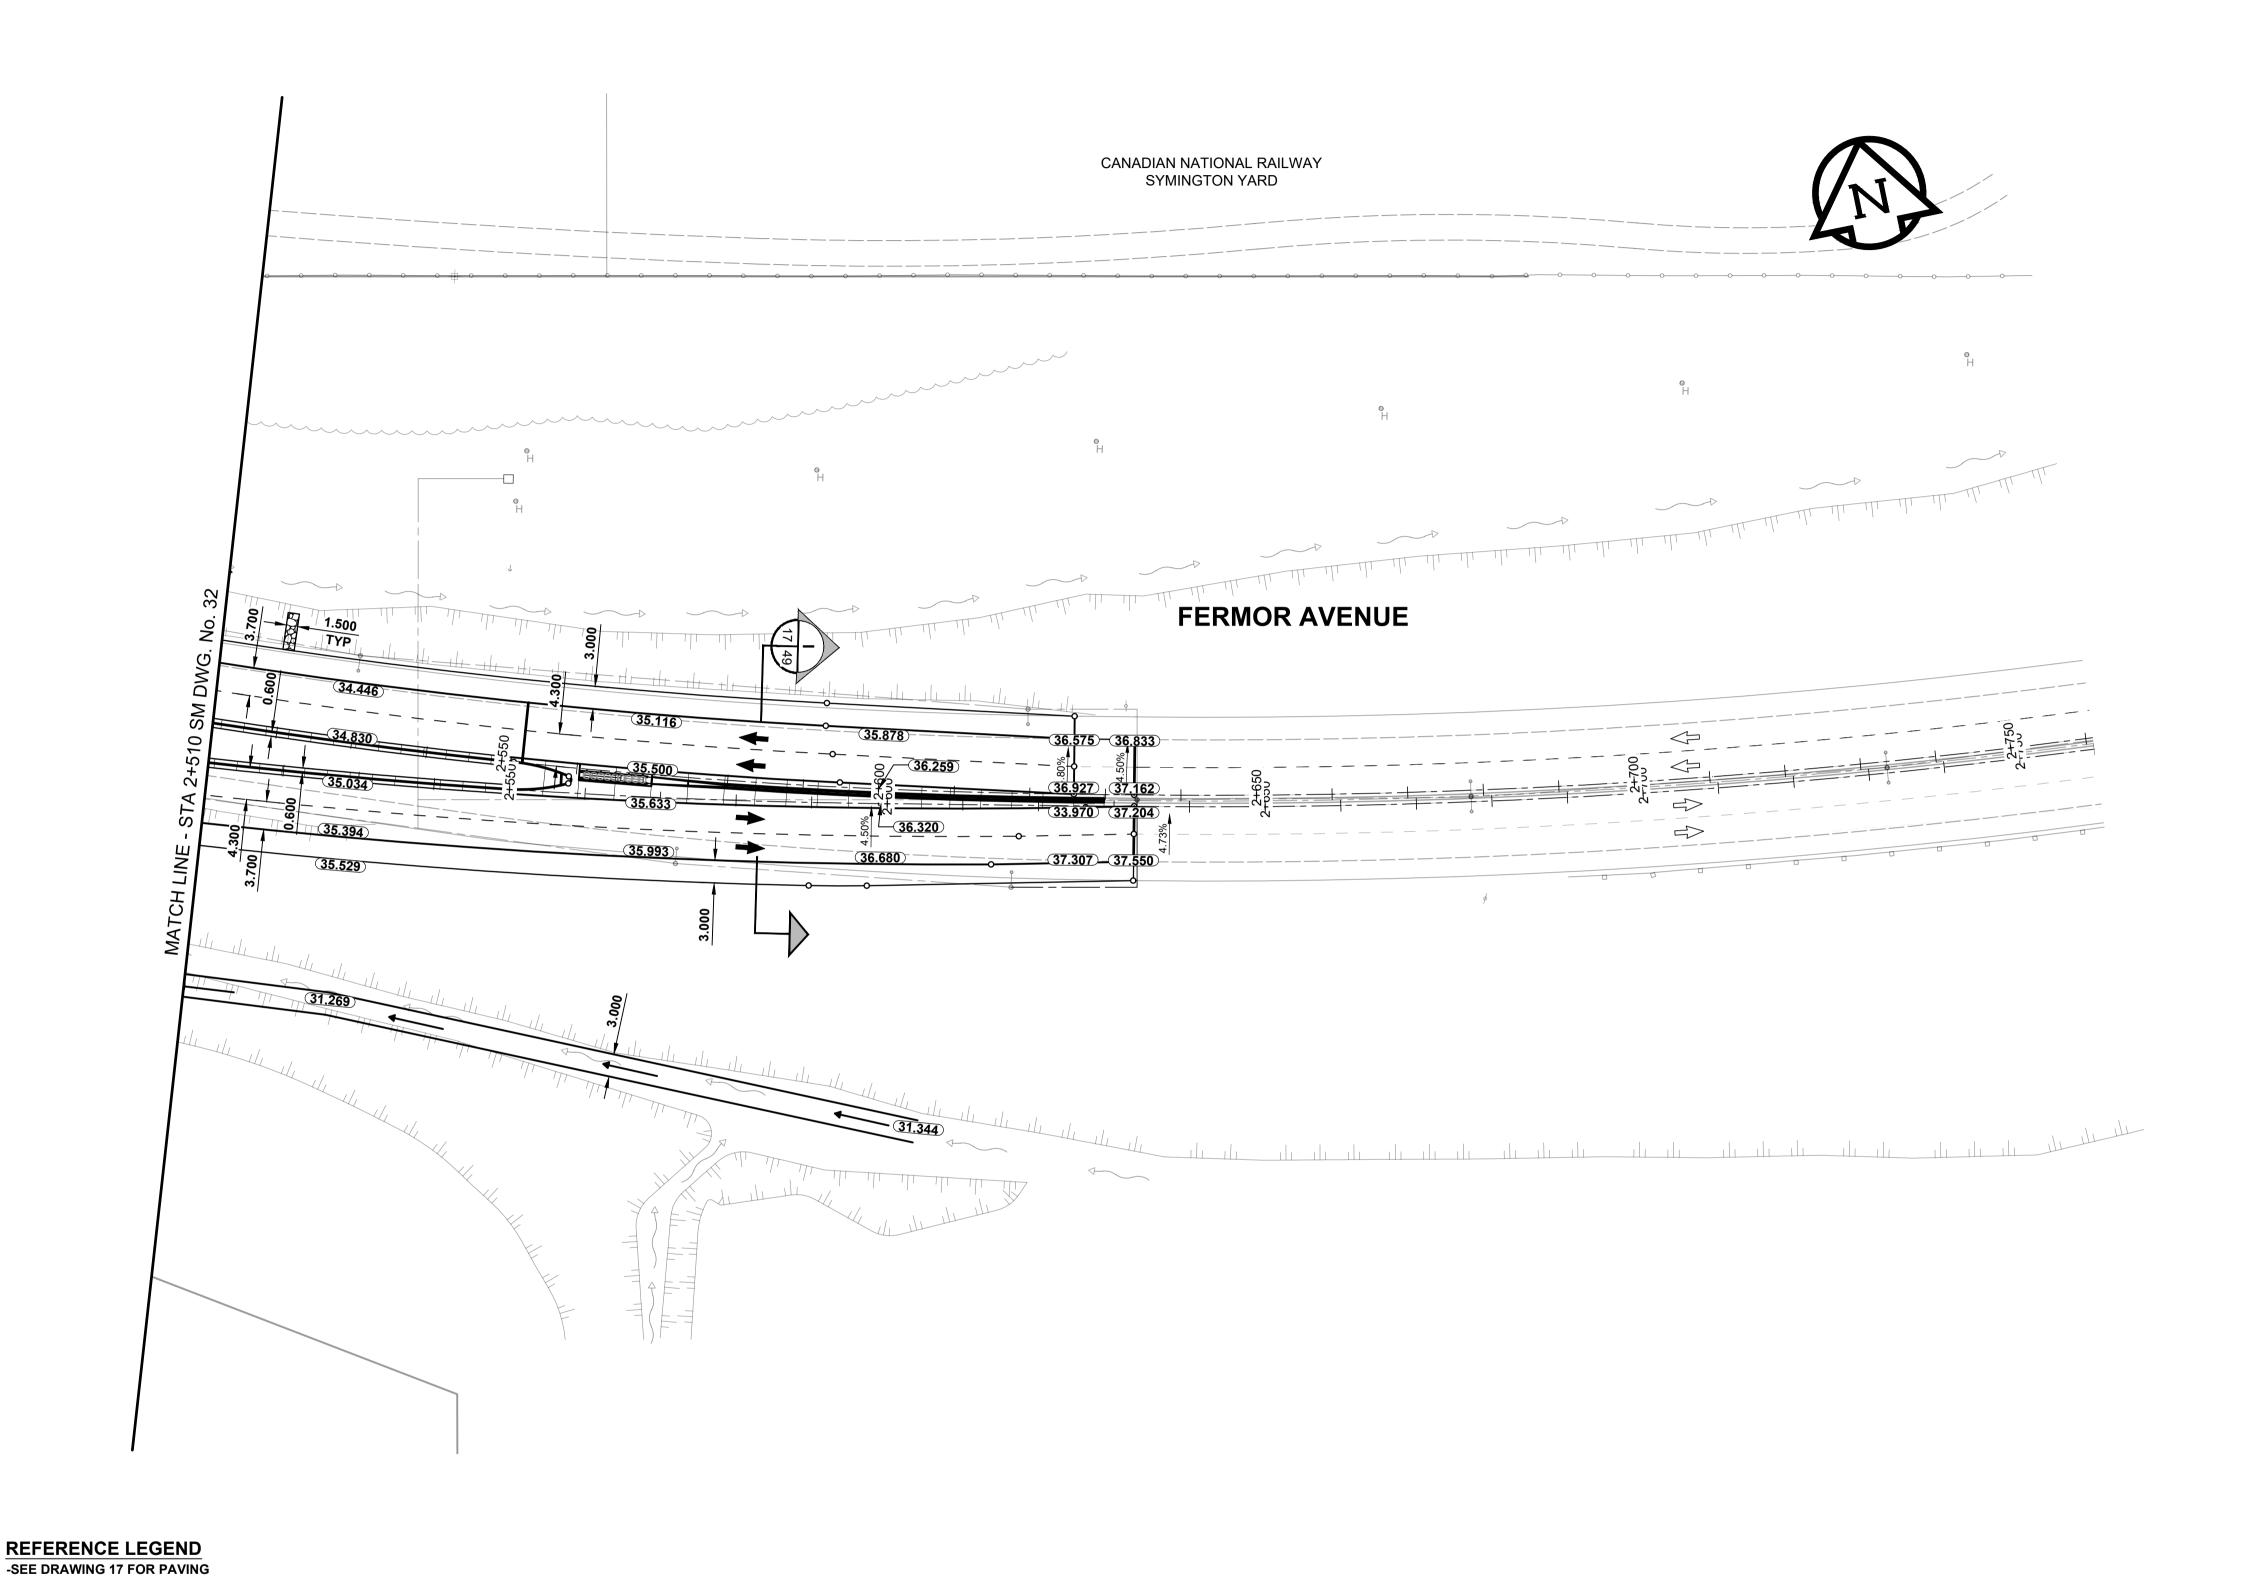

- 1. ADJUST MH'S,CB RIMS, WV'S AND HYD'S TO NEW GRADES. 2. MODIFIED BARRIER CURB TO BE CONSTRUCTED AT ALL INTERSECTION RADII, BACK LANE RADII AND BULLNOSES.
- 3. CONTRACTOR TO CONFIRM THE LOCATION OF ALL UTILITIES/SERVICES IN THE FIELD PRIOR TO CONSTRUCTION. 4. ADD 200.000m TO ABBREVIATED ELEVATIONS
- TO OBTAIN GEODETIC ELEVATIONS. 5. CB SD-024 OFFSETS ARE DIMENSIONED TO BOC. CB SD-025 OFFSETS ARE DIMENSIONED O/C.
- 6. ALL DIMENSIONS TO BACK OF CURB AND THEORETICAL BACK OF CURB.
- 7. ALL WORK AND MATERIALS TO BE IN ACCORDANCE WITH LATEST REVISION OF THE CITY OF WINNIPEG STANDARD CONSTRUCTION SPECIFICATIONS.
- 8. ALL BOULEVARDS TO BE SEEDED UNLESS NOTED OTHERWISE. LIMITS TO BE INDENTIFIED IN THE FIELD BY THE CONTRACT ADMINISTRATOR.
- 9. INSTALL 6.000m OF 150mm SUBDRAIN TO CATCH BASINS IN BOTH DIRECTIONS PARALLEL TO ROADWAY AS PER SD-045 AND CAP ENDS.
- 10. CB LEADS TO BE INSTALLED AT MIN 1.0% SLOPE OR AS DIRECTED BY THE CONTRACT ADMINISTRATOR.
- 11. ISOLATE MISCELLANEOUS ITEMS IN NEW CONCRETE WORKS AS PER SD-228C.
- 12. LEGAL PLAN AND UNDERGROUND INFORMATION FROM CITY OF WINNIPEG LBIS.

## **SECTION LEGEND**

ENGINEERS GEOSCIENTISTS Certificate of Authorization MORRISON HERSHFIELD No. 1736

TENDER No.8-2019

METRIC
WHOLE NUMBERS INDICATE MILLIMETRES

LEGEND - PLAN

EXISTING

-SEE DRAWING 43 FOR EASTBOUND PROFILES -SEE DRAWING 44 FOR WESTBOUND PROFILES

NEW EXISTING

| ermor\ |          | ED NUMBERS INDICATE METRES |   |              |                         |          |      |                        |             |
|--------|----------|----------------------------|---|--------------|-------------------------|----------|------|------------------------|-------------|
| w Fe   |          | GAS                        |   | 0            | MANHOLE                 | •        |      | CONCRETE PAVEMENT      | LC          |
| Rene   |          | MTS / PEDESTAL             |   |              | CATCH BASIN / CATCH PIT |          |      | CONC SIDEWALK / MEDIAN | U           |
| St     | ——       | HYDRO / CABINET            |   | Δ            | CURB INLET WITH BOX     | <b>A</b> |      | ASPHALT PAVEMENT       | i           |
| Jiona  |          | CATV / FIBRE OPTIC         |   | $\odot$      | TREE                    |          |      | ASPHALT PAV'T WIDENING | SUPF        |
| Reg    | ·        | TRAFFIC SIGNALS / PIT      |   | ◆ TH-12      | TEST HOLE               |          |      | PAVING STONE           | COM         |
| 2020   |          | LAND DRAINAGE SEWER        |   |              | PROPERTY LINE           |          |      | GRAVEL                 | NO<br>LOC   |
| 20192  |          | SANITARY/COMBINED SEWER -  |   | +            | SURVEY BAR              |          | _=== | RAMP CURB              | AS S        |
| 00-2   |          | CB LEAD / SSP / DCP        |   | × ×          | FENCE                   |          |      | PLANING / REMOVAL      | INFC<br>GUA |
| 191    |          | WATER MAIN -               |   |              | BOC / EDGE OF PAVEMENT  |          |      |                        | UTIL<br>LOC |
| 1804   |          | SUBDRAIN -                 |   | 33.000       | ELEVATION               | 33.333   |      | ·                      | EXIS        |
| )18/   | <b>↓</b> | DITCH                      | • | <del>-</del> | TRAFFIC SIGN            |          |      | ·                      | SER         |

## THE CITY OF WINNIPEG PUBLIC WORKS DEPARTMENT

**ENGINEERING DIVISION** 

2019/2020 REGIONAL STREET RENEWAL PROGRAM **FERMOR AVENUE** FROM LAGIMODIERE BOULEVARD TO PLESSIS ROAD (CITY BOUNDARY) **GRADING** 

**FERMOR AVENUE** 

STA 2+510 SM TO STA 2+760 SM

|        | P-3501-33 |    |    |  |  |  |  |
|--------|-----------|----|----|--|--|--|--|
| SHEET  | 33        | OF | 63 |  |  |  |  |
| DRAWIN | G No.     |    |    |  |  |  |  |
| 33     |           |    |    |  |  |  |  |