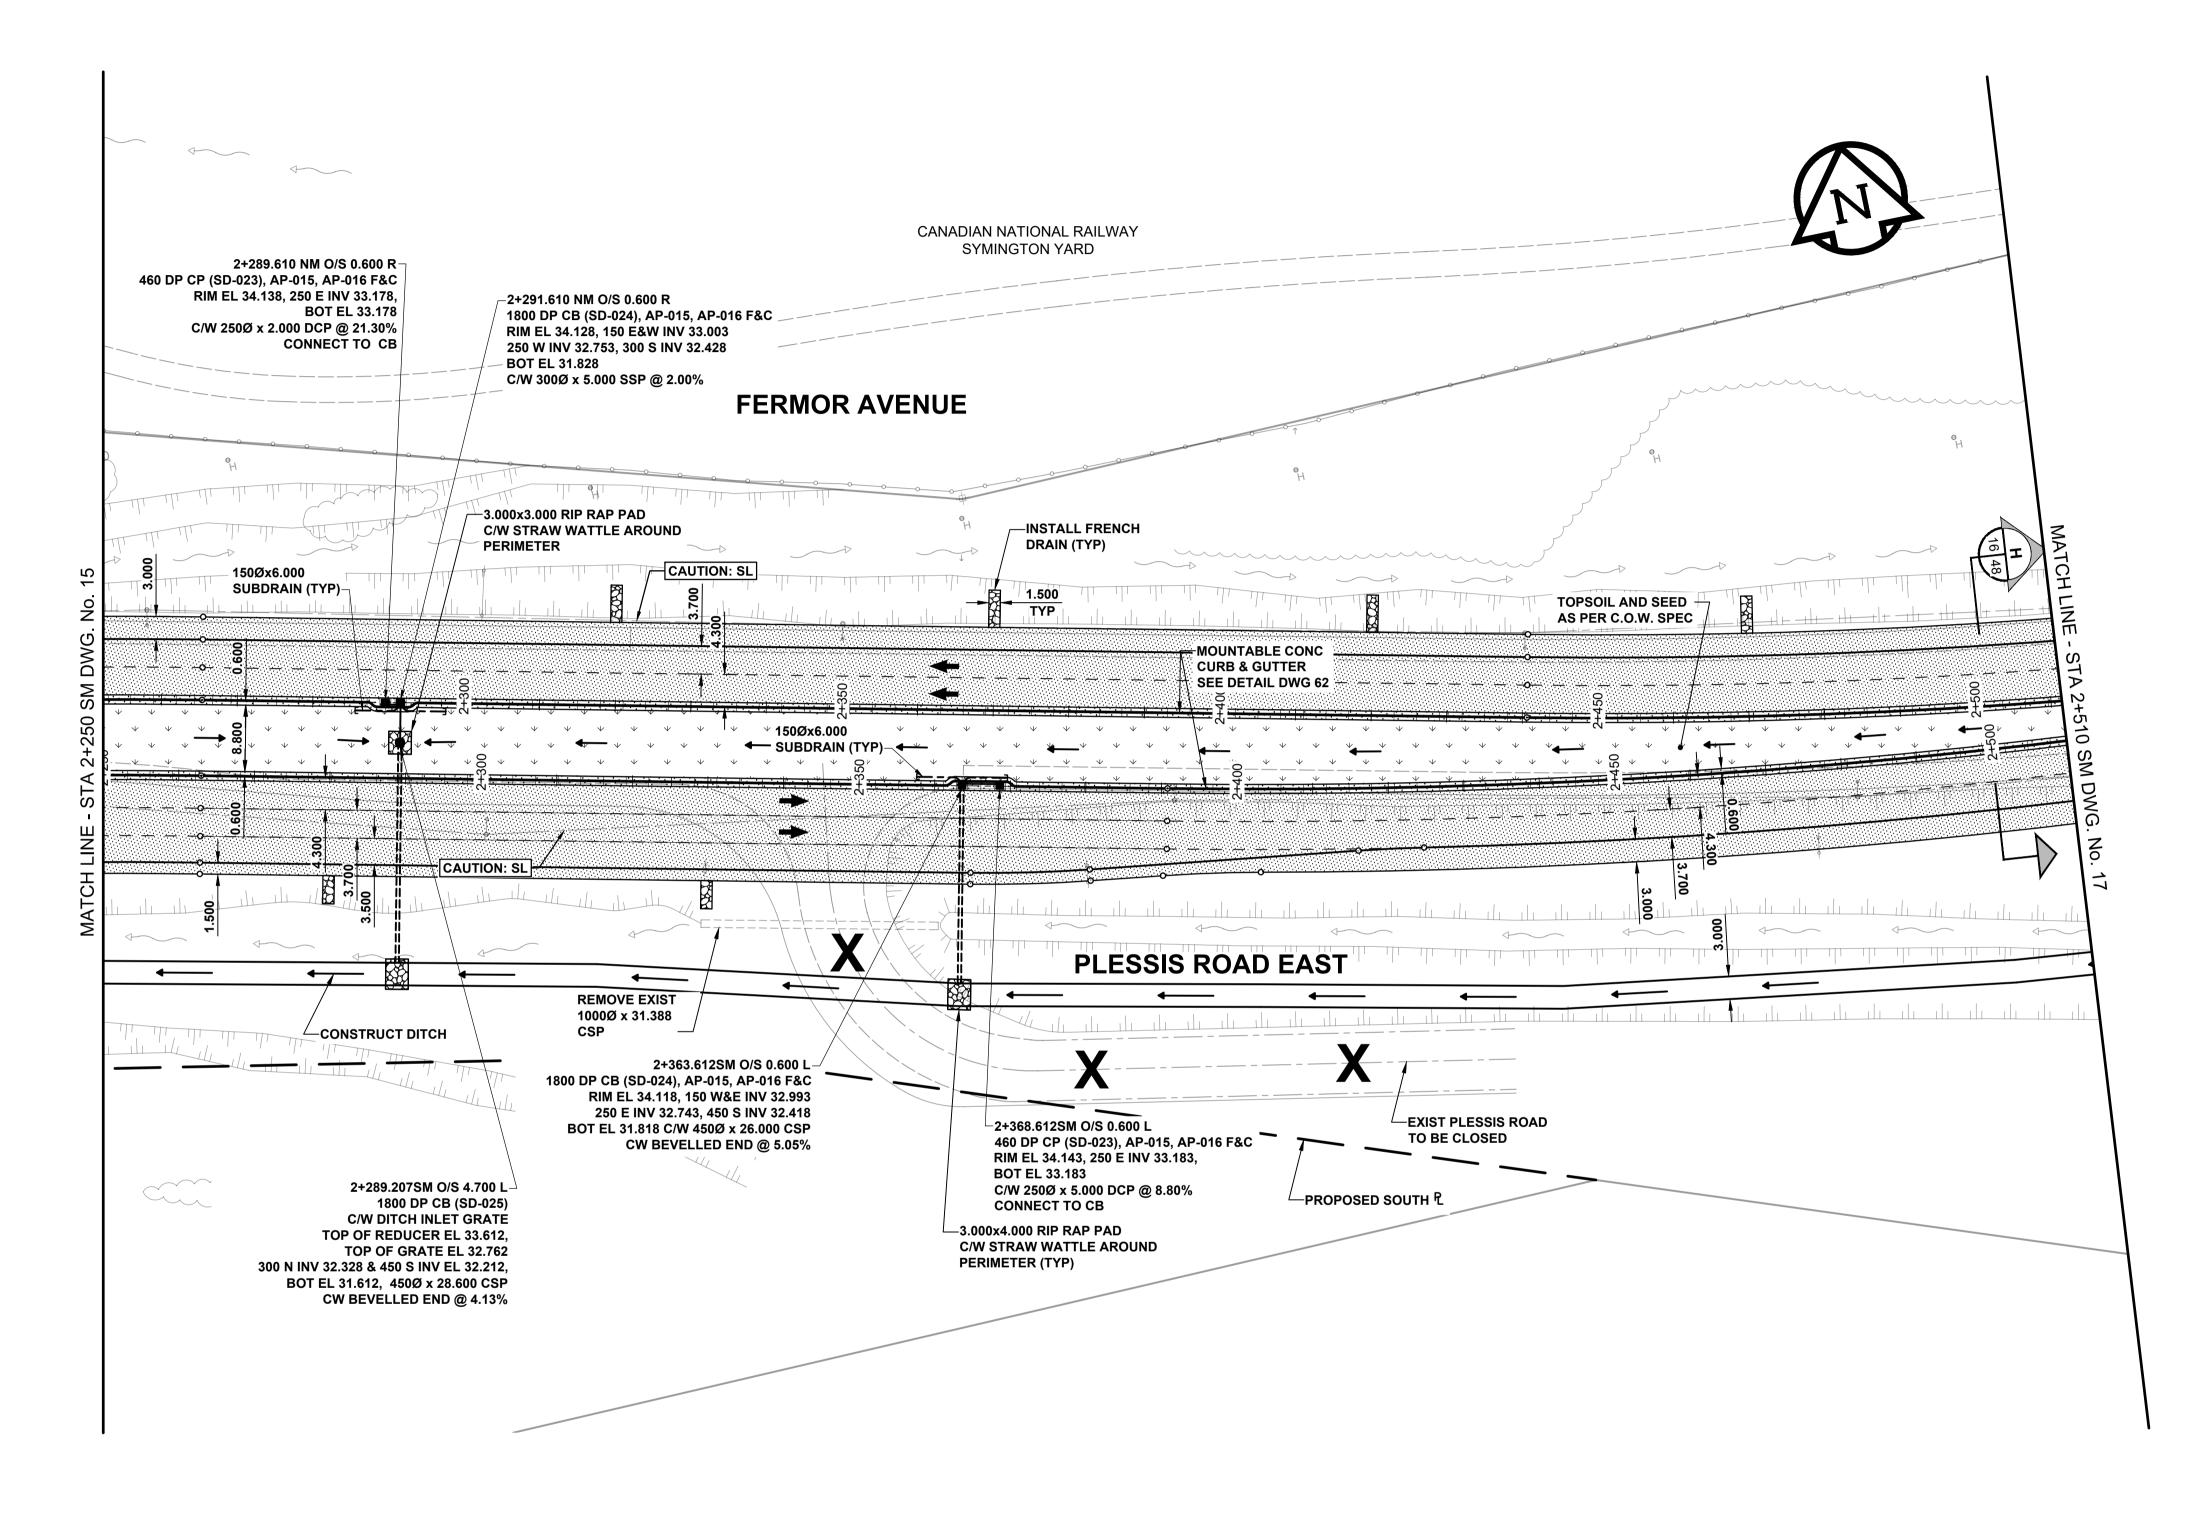

- 1. ADJUST MH'S,CB RIMS, WV'S AND HYD'S TO NEW GRADES. 2. MODIFIED BARRIER CURB TO BE CONSTRUCTED AT ALL INTERSECTION RADII, BACK LANE RADII AND BULLNOSES.
- 3. CONTRACTOR TO CONFIRM THE LOCATION OF ALL UTILITIES/SERVICES IN THE FIELD PRIOR TO CONSTRUCTION. 4. ADD 200.000m TO ABBREVIATED ELEVATIONS
- TO OBTAIN GEODETIC ELEVATIONS. 5. CB SD-024 OFFSETS ARE DIMENSIONED TO BOC. CB SD-025 OFFSETS ARE DIMENSIONED O/C.
- 6. ALL DIMENSIONS TO BACK OF CURB AND THEORETICAL BACK OF CURB.
- 7. ALL WORK AND MATERIALS TO BE IN ACCORDANCE WITH LATEST REVISION OF THE CITY OF WINNIPEG STANDARD CONSTRUCTION SPECIFICATIONS. 8. ALL BOULEVARDS TO BE SEEDED UNLESS NOTED
- OTHERWISE. LIMITS TO BE INDENTIFIED IN THE FIELD BY THE CONTRACT ADMINISTRATOR. 9. INSTALL 6.000m OF 150mm SUBDRAIN TO CATCH BASINS IN
- BOTH DIRECTIONS PARALLEL TO ROADWAY AS PER SD-045 AND CAP ENDS. 10. CB LEADS TO BE INSTALLED AT MIN 1.0% SLOPE OR AS
- DIRECTED BY THE CONTRACT ADMINISTRATOR. 11. ISOLATE MISCELLANEOUS ITEMS IN NEW CONCRETE WORKS AS PER SD-228C.
- 12. LEGAL PLAN AND UNDERGROUND INFORMATION FROM CITY OF WINNIPEG LBIS.

**SECTION LEGEND** 

ENGINEERS GEOSCIENTISTS MANITOBA Certificate of Authorization MORRISON HERSHFIELD No. 1736

TENDER No.8-2019

**METRIC** WHOLE NUMBERS INDICATE MILLIMETRES

REFERENCE LEGEND -SEE DRAWING 32 FOR GRADING -SEE DRAWING 42 FOR PROFILES

| ermo  | DECIMALIZ                             | ED NUMBERS INDICATE METR | ES  |                |                         |          |          |                        |     |                                                                                                                   |  |
|-------|---------------------------------------|--------------------------|-----|----------------|-------------------------|----------|----------|------------------------|-----|-------------------------------------------------------------------------------------------------------------------|--|
| W.    |                                       | GAS                      |     | 0              | MANHOLE                 | •        |          | CONCRETE PAVEMENT      |     | LOCATION A                                                                                                        |  |
| Rene  |                                       | MTS / PEDESTAL           |     |                | CATCH BASIN / CATCH PIT |          |          | CONC SIDEWALK / MEDIAN |     | UNDERGROUND S                                                                                                     |  |
| St    | ————————————————————————————————————— | HYDRO / CABINET          |     | Δ              | CURB INLET WITH BOX     | <b>A</b> |          | ASPHALT PAVEMENT       |     |                                                                                                                   |  |
| iona  |                                       | CATV / FIBRE OPTIC       |     | $\odot$        | TREE                    |          |          | ASPHALT PAV'T WIDENING |     | SUPR. U/G STRUCTURES                                                                                              |  |
| Reg   | — · — · - <b>&gt;</b> -               | TRAFFIC SIGNALS / PIT    |     | <b>♦</b> TH-12 | TEST HOLE               |          |          | PAVING STONE           |     | COMMITTEE                                                                                                         |  |
| 020   |                                       | LAND DRAINAGE SEWER      |     |                | PROPERTY LINE           |          |          | GRAVEL                 |     | NOTE:<br>LOCATION OF UNDERGRO                                                                                     |  |
| 0192  |                                       | SANITARY/COMBINED SEWER  |     | #              | SURVEY BAR              |          | _===     | RAMP CURB              |     | AS SHOWN ARE BASED OF                                                                                             |  |
| 20-5  |                                       | CB LEAD / SSP / DCP      |     | ××             | FENCE                   |          |          | PLANING / REMOVAL      |     | INFORMATION AVAILABLE GUARANTEE IS GIVEN THA UTILITIES ARE SHOWN OR LOCATIONS ARE EXACT. ( EXISTENCE AND EXACT LO |  |
| 191   |                                       | WATER MAIN               |     |                | BOC / EDGE OF PAVEMENT  |          |          |                        |     |                                                                                                                   |  |
| 1804  |                                       | SUBDRAIN                 |     | 33.000         | ELEVATION               | (33.333) |          |                        |     |                                                                                                                   |  |
| 018   | <b>***</b>                            | DITCH                    | -   | <del>-</del>   | TRAFFIC SIGN            |          |          |                        |     | SERVICES MUST BE OBTA INDIVIDUAL UTILITIES BEF                                                                    |  |
| P:\2( | EXISTING                              | LEGEND - PLAN            | NEW | EXISTING       | LEGEND - PLAN           | NEW      | EXISTING | LEGEND - PLAN          | NEW | WITH CONSTRUCTION.                                                                                                |  |

|          | LOCATION APPROVED UNDERGROUND STRUCTURES                                                                                                                                                                                                                                                                                           |  |
|----------|------------------------------------------------------------------------------------------------------------------------------------------------------------------------------------------------------------------------------------------------------------------------------------------------------------------------------------|--|
|          | SUPR. U/G STRUCTURES DATE COMMITTEE                                                                                                                                                                                                                                                                                                |  |
| <b>—</b> | NOTE: LOCATION OF UNDERGROUND STRUCTURES AS SHOWN ARE BASED ON THE BEST INFORMATION AVAILABLE BUT NO GUARANTEE IS GIVEN THAT ALL EXISTING UTILITIES ARE SHOWN OR THAT THE GIVEN LOCATIONS ARE EXACT. CONFIRMATION OF EXISTENCE AND EXACT LOCATION OF ALL SERVICES MUST BE OBTAINED FROM THE INDIVIDUAL UTILITIES BEFORE PROCEEDING |  |

## THE CITY OF WINNIPEG PUBLIC WORKS DEPARTMENT

**ENGINEERING DIVISION** CITY DRAWING NUMBER

2019/2020 REGIONAL STREET RENEWAL PROGRAM FERMOR AVENUE FROM LAGIMODIERE BOULEVARD TO PLESSIS ROAD (CITY BOUNDARY)

> **PAVING** FERMOR AVENUE

STA 2+250 SM TO STA 2+510 SM

|        | P-3501-16 |    |    |  |  |
|--------|-----------|----|----|--|--|
| SHEET  | 16        | OF | 63 |  |  |
| DRAWIN | G No.     |    |    |  |  |
|        | 1         | 6  |    |  |  |