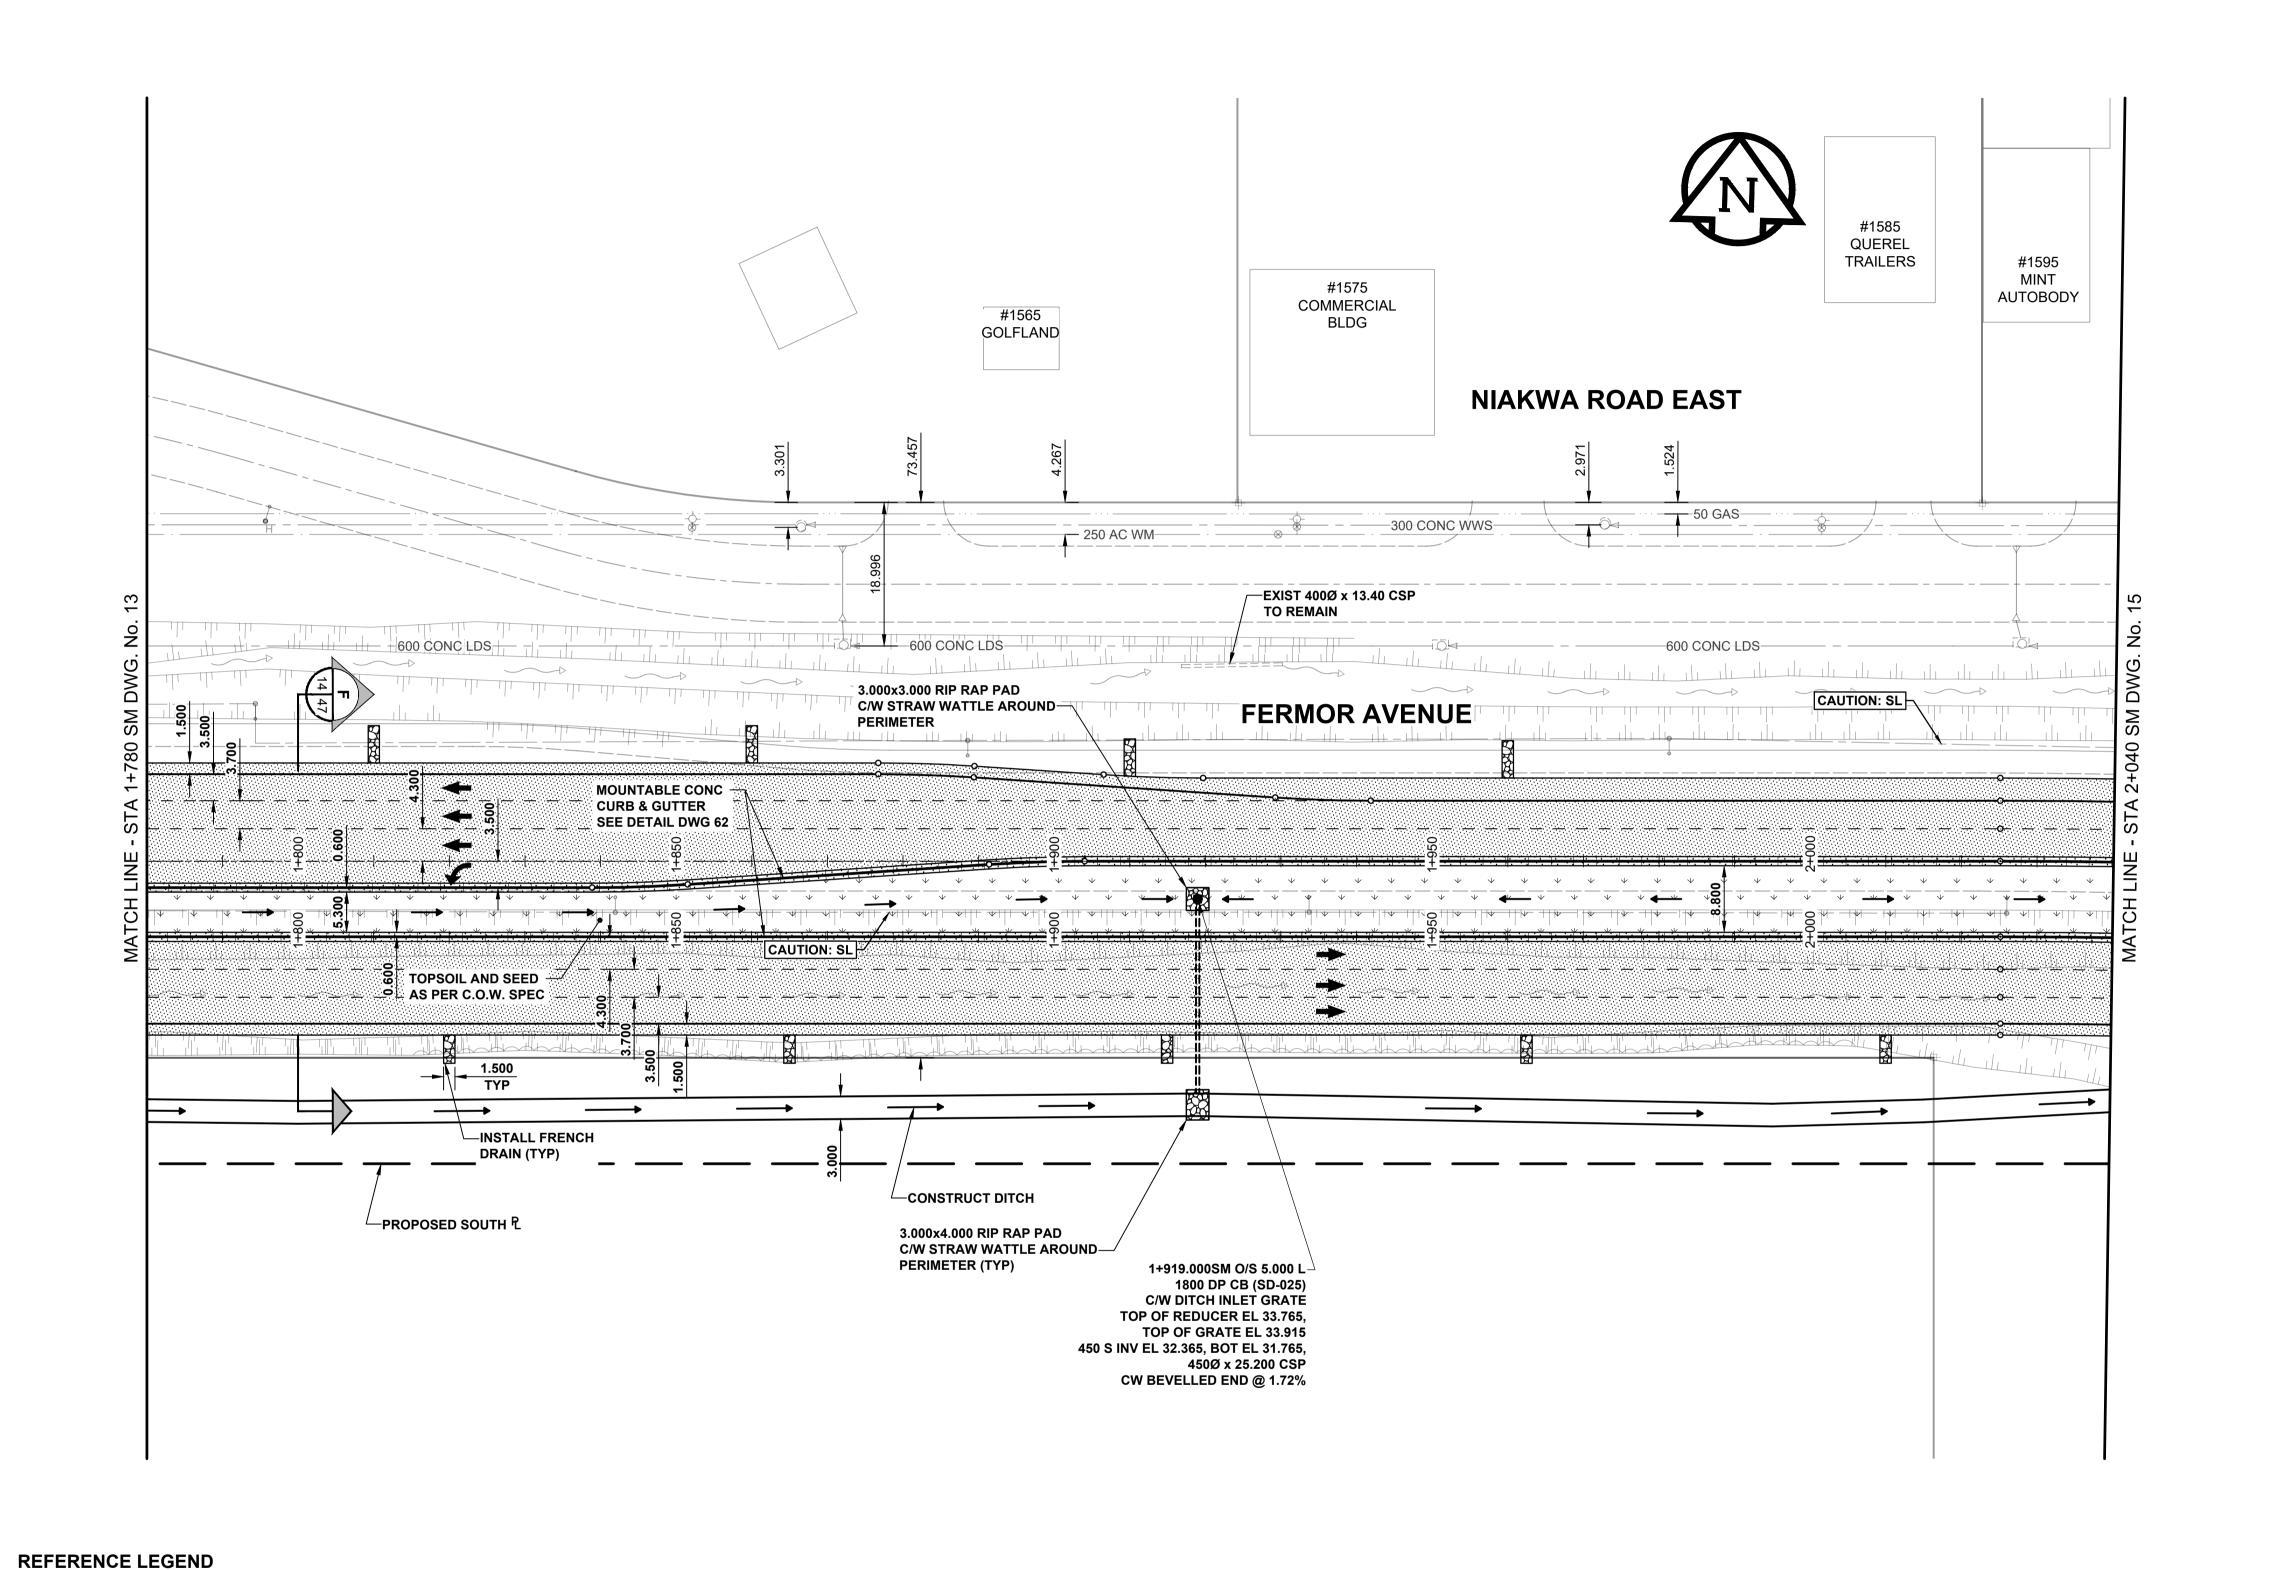

- 1. ADJUST MH'S,CB RIMS, WV'S AND HYD'S TO NEW GRADES. 2. MODIFIED BARRIER CURB TO BE CONSTRUCTED AT ALL INTERSECTION RADII, BACK LANE RADII AND BULLNOSES.
- 3. CONTRACTOR TO CONFIRM THE LOCATION OF ALL UTILITIES/SERVICES IN THE FIELD PRIOR TO CONSTRUCTION. 4. ADD 200.000m TO ABBREVIATED ELEVATIONS
- TO OBTAIN GEODETIC ELEVATIONS. 5. CB SD-024 OFFSETS ARE DIMENSIONED TO BOC. CB SD-025 OFFSETS ARE DIMENSIONED O/C.
- 6. ALL DIMENSIONS TO BACK OF CURB AND THEORETICAL BACK OF CURB. 7. ALL WORK AND MATERIALS TO BE IN ACCORDANCE WITH
- LATEST REVISION OF THE CITY OF WINNIPEG STANDARD CONSTRUCTION SPECIFICATIONS. 8. ALL BOULEVARDS TO BE SEEDED UNLESS NOTED
- OTHERWISE. LIMITS TO BE INDENTIFIED IN THE FIELD BY THE CONTRACT ADMINISTRATOR. 9. INSTALL 6.000m OF 150mm SUBDRAIN TO CATCH BASINS IN
- BOTH DIRECTIONS PARALLEL TO ROADWAY AS PER SD-045 AND CAP ENDS. 10. CB LEADS TO BE INSTALLED AT MIN 1.0% SLOPE OR AS
- DIRECTED BY THE CONTRACT ADMINISTRATOR. 11. ISOLATE MISCELLANEOUS ITEMS IN NEW CONCRETE WORKS AS PER SD-228C.
- 12. LEGAL PLAN AND UNDERGROUND INFORMATION FROM CITY OF WINNIPEG LBIS.

CITY DRAWING NUMBER

-SEE DRAWING 40 FOR PROFILES

-SEE DRAWING 30 FOR GRADING

**METRIC** WHOLE NUMBERS INDICATE MILLIMETRES

| ermo   | DECIMALIZED NUMBERS INDICATE METRES   |                         |            |                                        |                         |          |          |                        |     |                                                                            |   |
|--------|---------------------------------------|-------------------------|------------|----------------------------------------|-------------------------|----------|----------|------------------------|-----|----------------------------------------------------------------------------|---|
| »<br>F |                                       | GAS                     |            | 0                                      | MANHOLE                 | •        |          | CONCRETE PAVEMENT      |     | LOCATION APPROVED                                                          | ( |
| Zene   |                                       | MTS / PEDESTAL          |            |                                        | CATCH BASIN / CATCH PIT |          |          | CONC SIDEWALK / MEDIAN |     | UNDERGROUND STRUCTURES                                                     |   |
| St     | ————————————————————————————————————— | HYDRO / CABINET         |            | Δ                                      | CURB INLET WITH BOX     | <b>A</b> |          | ASPHALT PAVEMENT       |     |                                                                            | L |
| iona   |                                       | CATV / FIBRE OPTIC      |            | $\odot$                                | TREE                    |          |          | ASPHALT PAV'T WIDENING |     | SUPR. U/G STRUCTURES DATE                                                  | L |
| Reg    | ·                                     | TRAFFIC SIGNALS / PIT   |            | <b>⊕</b> TH-12                         | TEST HOLE               |          |          | PAVING STONE           |     | COMMITTEE                                                                  | L |
| 020    |                                       | LAND DRAINAGE SEWER     |            |                                        | PROPERTY LINE           |          |          | GRAVEL                 |     | NOTE: LOCATION OF UNDERGROUND STRUCTURES                                   | L |
| 0192   |                                       | SANITARY/COMBINED SEWER |            | +                                      | SURVEY BAR              |          | _====    | RAMP CURB              |     | AS SHOWN ARE BASED ON THE BEST                                             | H |
| 30-2   |                                       | CB LEAD / SSP / DCP     |            | ××                                     | FENCE                   |          |          | PLANING / REMOVAL      |     | INFORMATION AVAILABLE BUT NO<br>GUARANTEE IS GIVEN THAT ALL EXISTING       | - |
| 191(   |                                       | WATER MAIN              | <b>—·—</b> |                                        | BOC / EDGE OF PAVEMENT  |          |          |                        |     | UTILITIES ARE SHOWN OR THAT THE GIVEN LOCATIONS ARE EXACT. CONFIRMATION OF | - |
| 1804   |                                       | SUBDRAIN                |            | 33.000                                 | ELEVATION               | 33.333   |          |                        |     | EXISTENCE AND EXACT LOCATION OF ALL                                        | H |
| )18/   | <b>***</b>                            | DITCH                   | <b>—</b>   | <del>-</del> <del>-</del> <del>-</del> | TRAFFIC SIGN            |          |          |                        |     | SERVICES MUST BE OBTAINED FROM THE INDIVIDUAL UTILITIES BEFORE PROCEEDING  | r |
| P:\2(  | EXISTING                              | LEGEND - PLAN           | NEW        | EXISTING                               | LEGEND - PLAN           | NEW      | EXISTING | LEGEND - PLAN          | NEW | WITH CONSTRUCTION.                                                         | ī |

m

TO PLESSIS ROAD (CITY BOUNDARY) **PAVING FERMOR AVENUE** STA 1+780 SM TO STA 2+040 SM