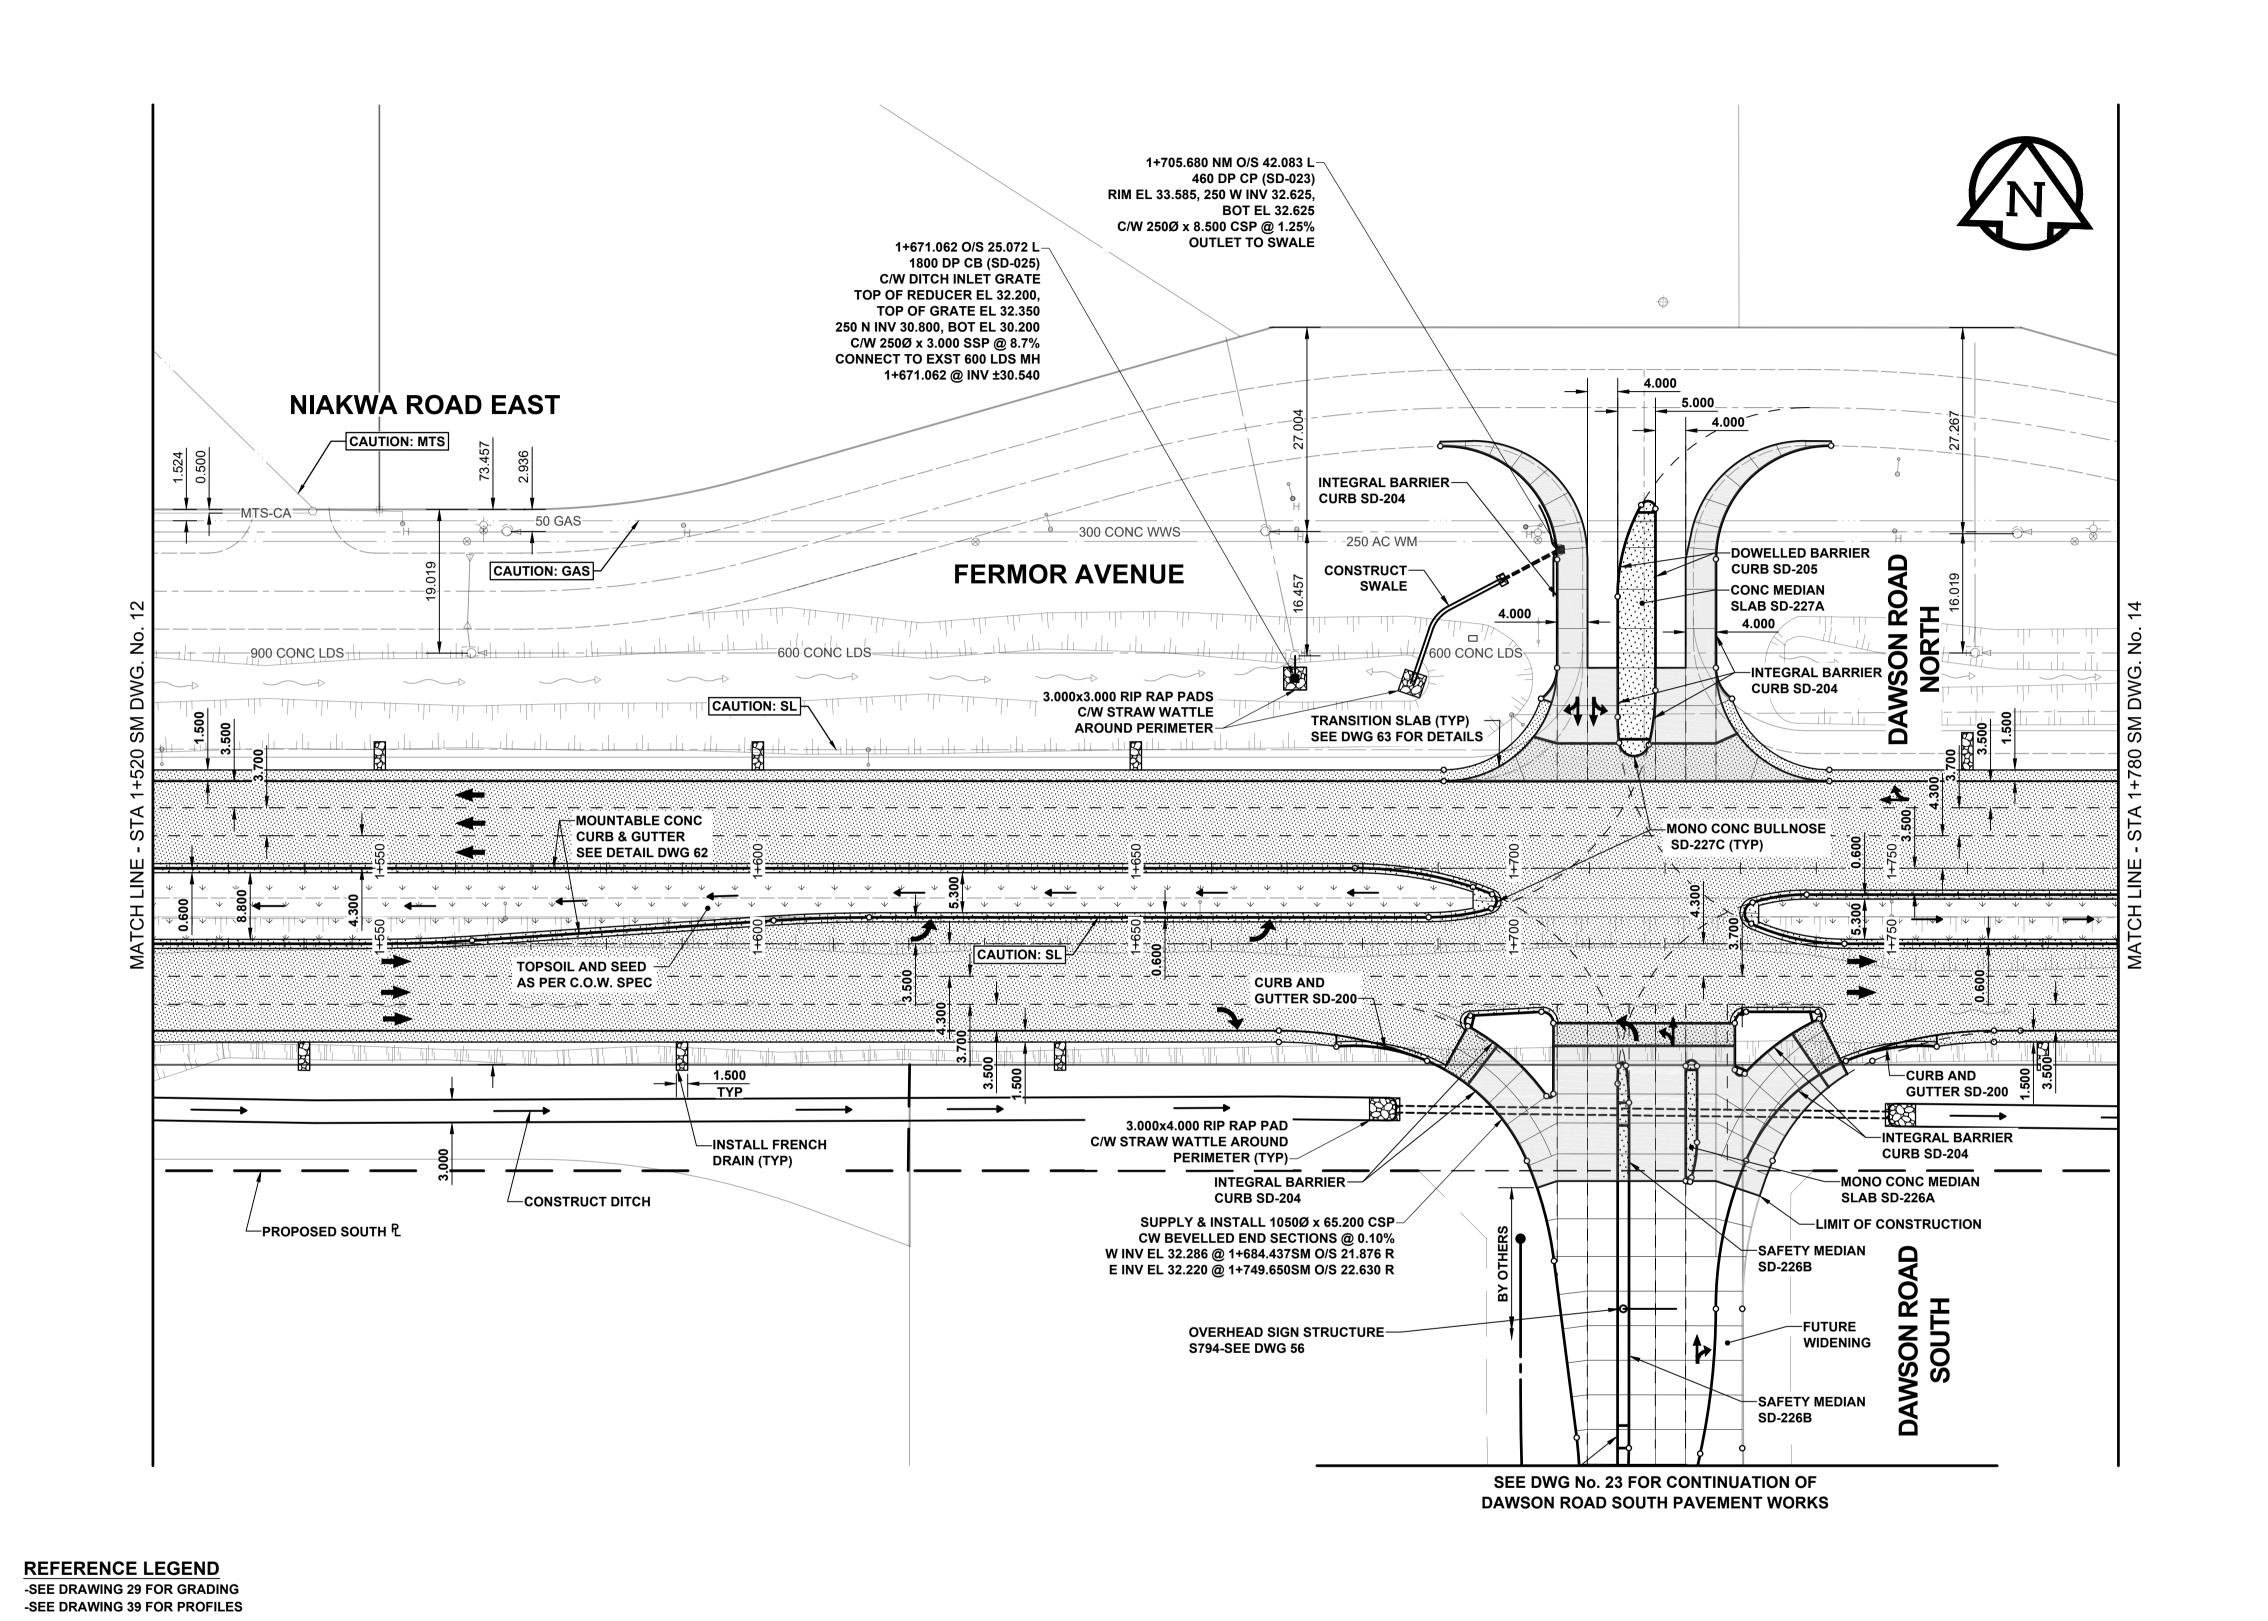

- 1. ADJUST MH'S,CB RIMS, WV'S AND HYD'S TO NEW GRADES. 2. MODIFIED BARRIER CURB TO BE CONSTRUCTED AT ALL
- INTERSECTION RADII, BACK LANE RADII AND BULLNOSES. 3. CONTRACTOR TO CONFIRM THE LOCATION OF ALL UTILITIES/SERVICES IN THE FIELD PRIOR TO CONSTRUCTION.
- 4. ADD 200.000m TO ABBREVIATED ELEVATIONS TO OBTAIN GEODETIC ELEVATIONS. 5. CB SD-024 OFFSETS ARE DIMENSIONED TO BOC. CB SD-025
- OFFSETS ARE DIMENSIONED O/C. 6. ALL DIMENSIONS TO BACK OF CURB AND THEORETICAL
- BACK OF CURB. 7. ALL WORK AND MATERIALS TO BE IN ACCORDANCE WITH
- LATEST REVISION OF THE CITY OF WINNIPEG STANDARD CONSTRUCTION SPECIFICATIONS. 8. ALL BOULEVARDS TO BE SEEDED UNLESS NOTED
- OTHERWISE. LIMITS TO BE INDENTIFIED IN THE FIELD BY THE CONTRACT ADMINISTRATOR. 9. INSTALL 6.000m OF 150mm SUBDRAIN TO CATCH BASINS IN
- BOTH DIRECTIONS PARALLEL TO ROADWAY AS PER SD-045 AND CAP ENDS. 10. CB LEADS TO BE INSTALLED AT MIN 1.0% SLOPE OR AS
- DIRECTED BY THE CONTRACT ADMINISTRATOR. 11. ISOLATE MISCELLANEOUS ITEMS IN NEW CONCRETE WORKS AS PER SD-228C.
- 12. LEGAL PLAN AND UNDERGROUND INFORMATION FROM CITY OF WINNIPEG LBIS.

**SECTION LEGEND** 

ENGINEERS GEOSCIENTISTS MANITOBA Certificate of Authorization MORRISON HERSHFIELD

No. 1736 TENDER No.8-2019

| ermor\09. ( |          | UMBERS INDICATE MILLIMETRE<br>ZED NUMBERS INDICATE METRI |            |                 |                         |          |          |                        |     |                                                 |
|-------------|----------|----------------------------------------------------------|------------|-----------------|-------------------------|----------|----------|------------------------|-----|-------------------------------------------------|
| W.          |          | GAS                                                      |            | 0               | MANHOLE                 | •        |          | CONCRETE PAVEMENT      |     | LOCATION A                                      |
| Rene        |          | MTS / PEDESTAL                                           |            |                 | CATCH BASIN / CATCH PIT |          |          | CONC SIDEWALK / MEDIAN |     | UNDERGROUND S                                   |
| St          | ——       | HYDRO / CABINET                                          |            | Δ               | CURB INLET WITH BOX     | <b>A</b> |          | ASPHALT PAVEMENT       |     |                                                 |
| iona        |          | CATV / FIBRE OPTIC                                       |            | $\odot$         | TREE                    |          |          | ASPHALT PAV'T WIDENING |     | SUPR. U/G STRUCTURES                            |
| Reg         | ·        | TRAFFIC SIGNALS / PIT                                    |            | <b>♦</b> TH-12  | TEST HOLE               |          |          | PAVING STONE           |     | COMMITTEE                                       |
| 020         |          | LAND DRAINAGE SEWER                                      |            |                 | PROPERTY LINE           |          |          | GRAVEL                 |     | NOTE:<br>LOCATION OF UNDERGRO                   |
| 0192        |          | SANITARY/COMBINED SEWER                                  |            | +               | SURVEY BAR              |          | _====    | RAMP CURB              |     | AS SHOWN ARE BASED OF                           |
| 00-2        |          | CB LEAD / SSP / DCP                                      |            | × ×             | FENCE                   |          |          | PLANING / REMOVAL      |     | INFORMATION AVAILABLE<br>GUARANTEE IS GIVEN THA |
| 191(        |          | WATER MAIN                                               | <b>—·—</b> |                 | BOC / EDGE OF PAVEMENT  |          |          |                        |     | UTILITIES ARE SHOWN OR LOCATIONS ARE EXACT.     |
| 1804        |          | SUBDRAIN                                                 |            | 33.000          | ELEVATION               | 33.333   |          |                        |     | EXISTENCE AND EXACT LO                          |
| )18/        | <b>\</b> | DITCH                                                    | -          | <del>-</del> 0- | TRAFFIC SIGN            |          |          |                        |     | SERVICES MUST BE OBTA INDIVIDUAL UTILITIES BEF  |
| P:\2(       | EXISTING | LEGEND - PLAN                                            | NEW        | EXISTING        | LEGEND - PLAN           | NEW      | EXISTING | LEGEND - PLAN          | NEW | WITH CONSTRUCTION.                              |

**FERMOR AVENUE** STA 1+520 SM TO STA 1+780 SM

| SHEET  | 13     | OF | 63 |  |  |
|--------|--------|----|----|--|--|
| DRAWIN | IG No. |    |    |  |  |
| 13     |        |    |    |  |  |

P-3501-13