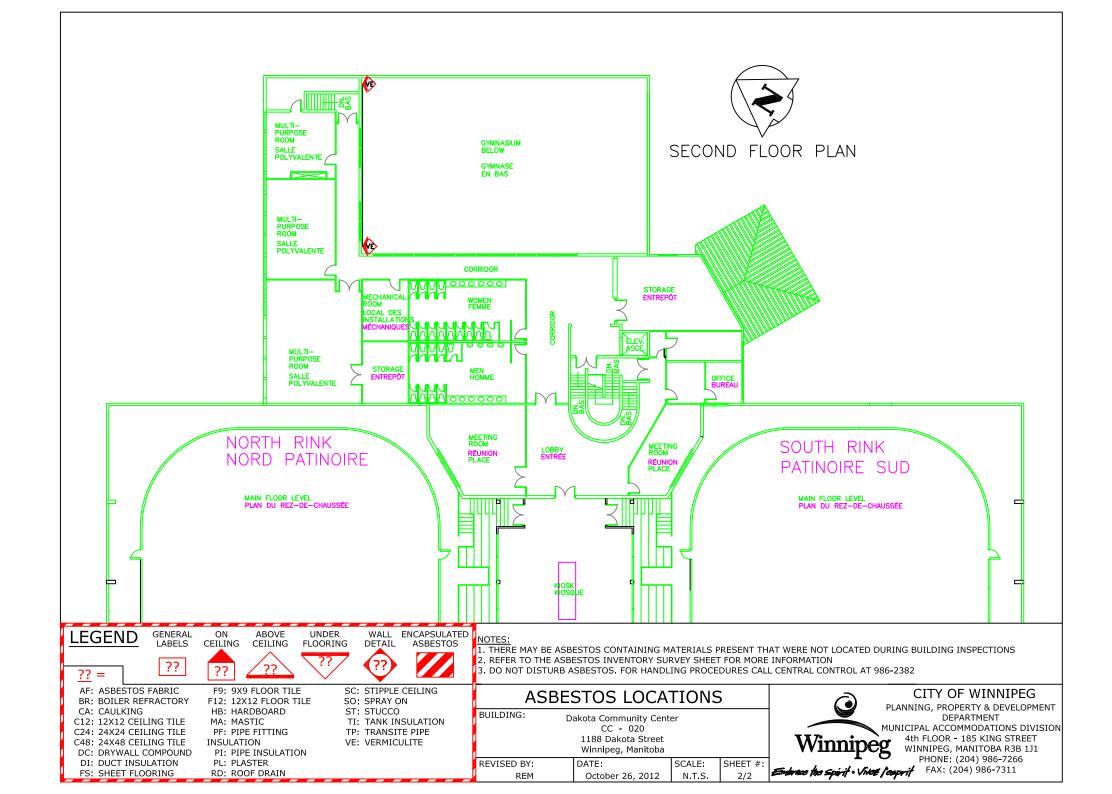

## Community Centre (204) 254-1010 Facility Manager- Bob Saelens Cell (204) 479-9320

| Matarial Lagation                                     | Metarial Beautifus                                           | Drawing | Material   | Testing | Date<br>M/Y | Test<br>% | Est. |
|-------------------------------------------------------|--------------------------------------------------------------|---------|------------|---------|-------------|-----------|------|
| Material Location                                     | Material Description                                         | Label   | Condition  | Status  | IVI/ Y      | %         | %    |
| Main Floor                                            |                                                              |         |            |         |             |           |      |
| Block Walls of Old Portion of Bldg<br>(North Section) | Contain Vermiculite Insulation (Which May Contain Asbestos)  | VE      | Good       |         |             |           |      |
| Dressing Room No.1` (north side side) (Seniors)       | Asphalt Plank Flooring ( 1 x 4 Planks - 3 samples )          |         | Good       | TESTED  | Jul/'17     | 0         |      |
| Lobby                                                 | Asphalt Plank Flooring (4 Samples taken) (1x4 and 1x2)       | APF     | Good       | TESTED  | Mar/'19     | 0         |      |
| Gymasium                                              | Southeast Wall - Drywall Compound                            |         |            | TESTED  | May'19      | 0         |      |
| Foyer (under East Window)                             | Drywall Compound                                             |         |            | TESTED  | May'19      | 0         |      |
| Storage Room (off Gym)                                | Drywall Compound                                             |         |            | TESTED  | May'19      | 0         |      |
| 2nd Floor                                             |                                                              |         |            |         |             |           |      |
| Wall Between North Hallway &<br>Gymnasium             | Contains Vermiculite Insulation (Which May Contain Asbestos) | VE      | Good       |         |             |           |      |
| North East Hall Way                                   | 12x12 Floor Tile                                             | F12     | Removed/18 | TESTED  | Aug/'18     |           |      |
|                                                       | Drywall Compound                                             | DC      | Good       | TESTED  | Aug/'18     |           |      |
| Multipurpose Room                                     | 12x12 Floor Tile                                             | F12     | Removed/18 | TESTED  | Aug/'18     |           |      |
| Storage Room (Southside)                              | Drywall Compound (3 Wall Samples)                            |         | Good       | TESTED  | Oct/'16     | 0         |      |
| (Now Office Area)                                     | Mortor (Exposed Rock Siding)                                 |         | Good       | TESTED  | Oct/'16     | 0         |      |
| Meeting Room                                          | Drywall Compound (3 Wall Samples)                            |         | Good       | TESTED  | Jan/'18     | 0         |      |
|                                                       | 12x12 Floor Tile                                             |         | Good       | TESTED  | Jan/'18     | 0         |      |
| Sairwell                                              | Wall Plaster/ Stucco                                         |         | Good       |         |             |           |      |
| Exterior                                              | Stucco                                                       | ST      | Good       |         |             |           |      |
| Basement                                              |                                                              |         |            |         |             |           |      |
| Hot Water Tank                                        | Insulation Wrap (3 Samples)                                  |         | Good       | TESTED  | Apr/'18     | 0         |      |
| North & South Indoor Arenas<br>(CC-021)               | Built in 1997 -No Asbestos Materials Located                 |         |            |         |             |           |      |