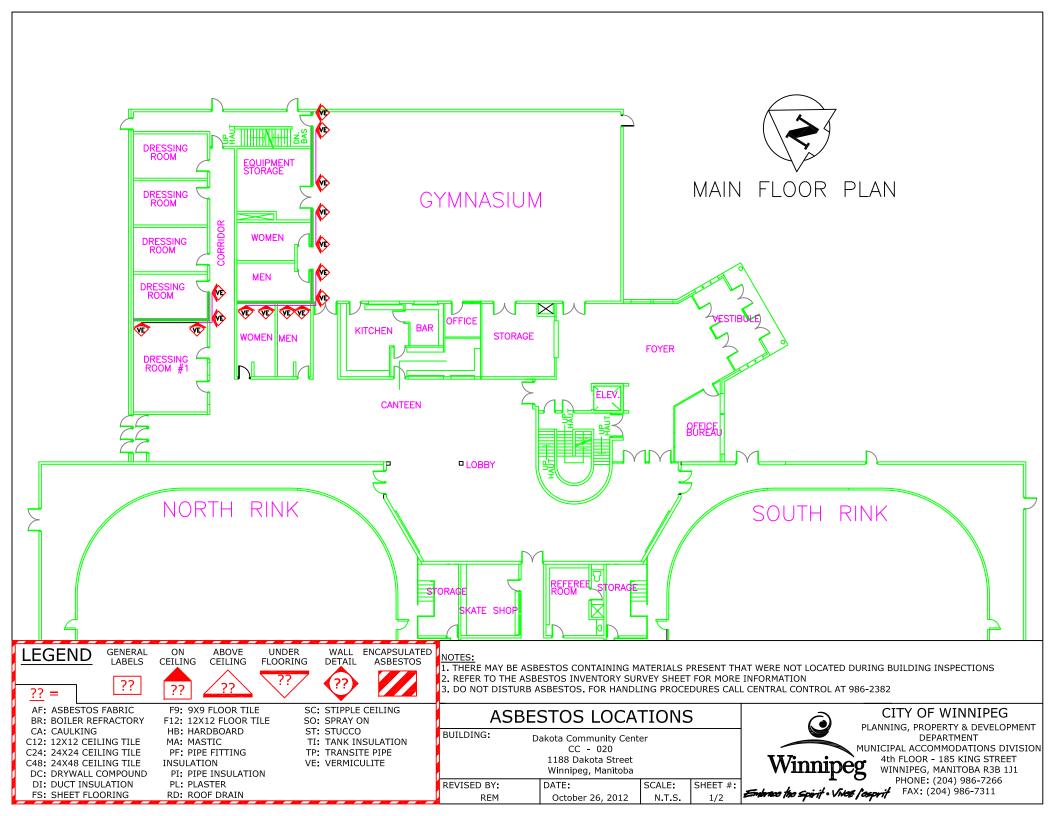

## Community Centre (204) 254-1010 Facility Manager- Bob Saelens Cell (204) 479-9320

| Matarial Lagation                                     | Metarial Beautifus                                           | Drawing | Material   | Testing | Date<br>M/Y | Test<br>% | Est. |
|-------------------------------------------------------|--------------------------------------------------------------|---------|------------|---------|-------------|-----------|------|
| Material Location                                     | Material Description                                         | Label   | Condition  | Status  | IVI/ Y      | %         | %    |
| Main Floor                                            |                                                              |         |            |         |             |           |      |
| Block Walls of Old Portion of Bldg<br>(North Section) | Contain Vermiculite Insulation (Which May Contain Asbestos)  | VE      | Good       |         |             |           |      |
| Dressing Room No.1` (north side side) (Seniors)       | Asphalt Plank Flooring ( 1 x 4 Planks - 3 samples )          |         | Good       | TESTED  | Jul/'17     | 0         |      |
| Lobby                                                 | Asphalt Plank Flooring (4 Samples taken) (1x4 and 1x2)       | APF     | Good       | TESTED  | Mar/'19     | 0         |      |
| Gymasium                                              | Southeast Wall - Drywall Compound                            |         |            | TESTED  | May'19      | 0         |      |
| Foyer (under East Window)                             | Drywall Compound                                             |         |            | TESTED  | May'19      | 0         |      |
| Storage Room (off Gym)                                | Drywall Compound                                             |         |            | TESTED  | May'19      | 0         |      |
| 2nd Floor                                             |                                                              |         |            |         |             |           |      |
| Wall Between North Hallway &<br>Gymnasium             | Contains Vermiculite Insulation (Which May Contain Asbestos) | VE      | Good       |         |             |           |      |
| North East Hall Way                                   | 12x12 Floor Tile                                             | F12     | Removed/18 | TESTED  | Aug/'18     |           |      |
|                                                       | Drywall Compound                                             | DC      | Good       | TESTED  | Aug/'18     |           |      |
| Multipurpose Room                                     | 12x12 Floor Tile                                             | F12     | Removed/18 | TESTED  | Aug/'18     |           |      |
| Storage Room (Southside)                              | Drywall Compound (3 Wall Samples)                            |         | Good       | TESTED  | Oct/'16     | 0         |      |
| (Now Office Area)                                     | Mortor (Exposed Rock Siding)                                 |         | Good       | TESTED  | Oct/'16     | 0         |      |
| Meeting Room                                          | Drywall Compound (3 Wall Samples)                            |         | Good       | TESTED  | Jan/'18     | 0         |      |
|                                                       | 12x12 Floor Tile                                             |         | Good       | TESTED  | Jan/'18     | 0         |      |
| Sairwell                                              | Wall Plaster/ Stucco                                         |         | Good       |         |             |           |      |
| Exterior                                              | Stucco                                                       | ST      | Good       |         |             |           |      |
| Basement                                              |                                                              |         |            |         |             |           |      |
| Hot Water Tank                                        | Insulation Wrap (3 Samples)                                  |         | Good       | TESTED  | Apr/'18     | 0         |      |
| North & South Indoor Arenas<br>(CC-021)               | Built in 1997 -No Asbestos Materials Located                 |         |            |         |             |           |      |