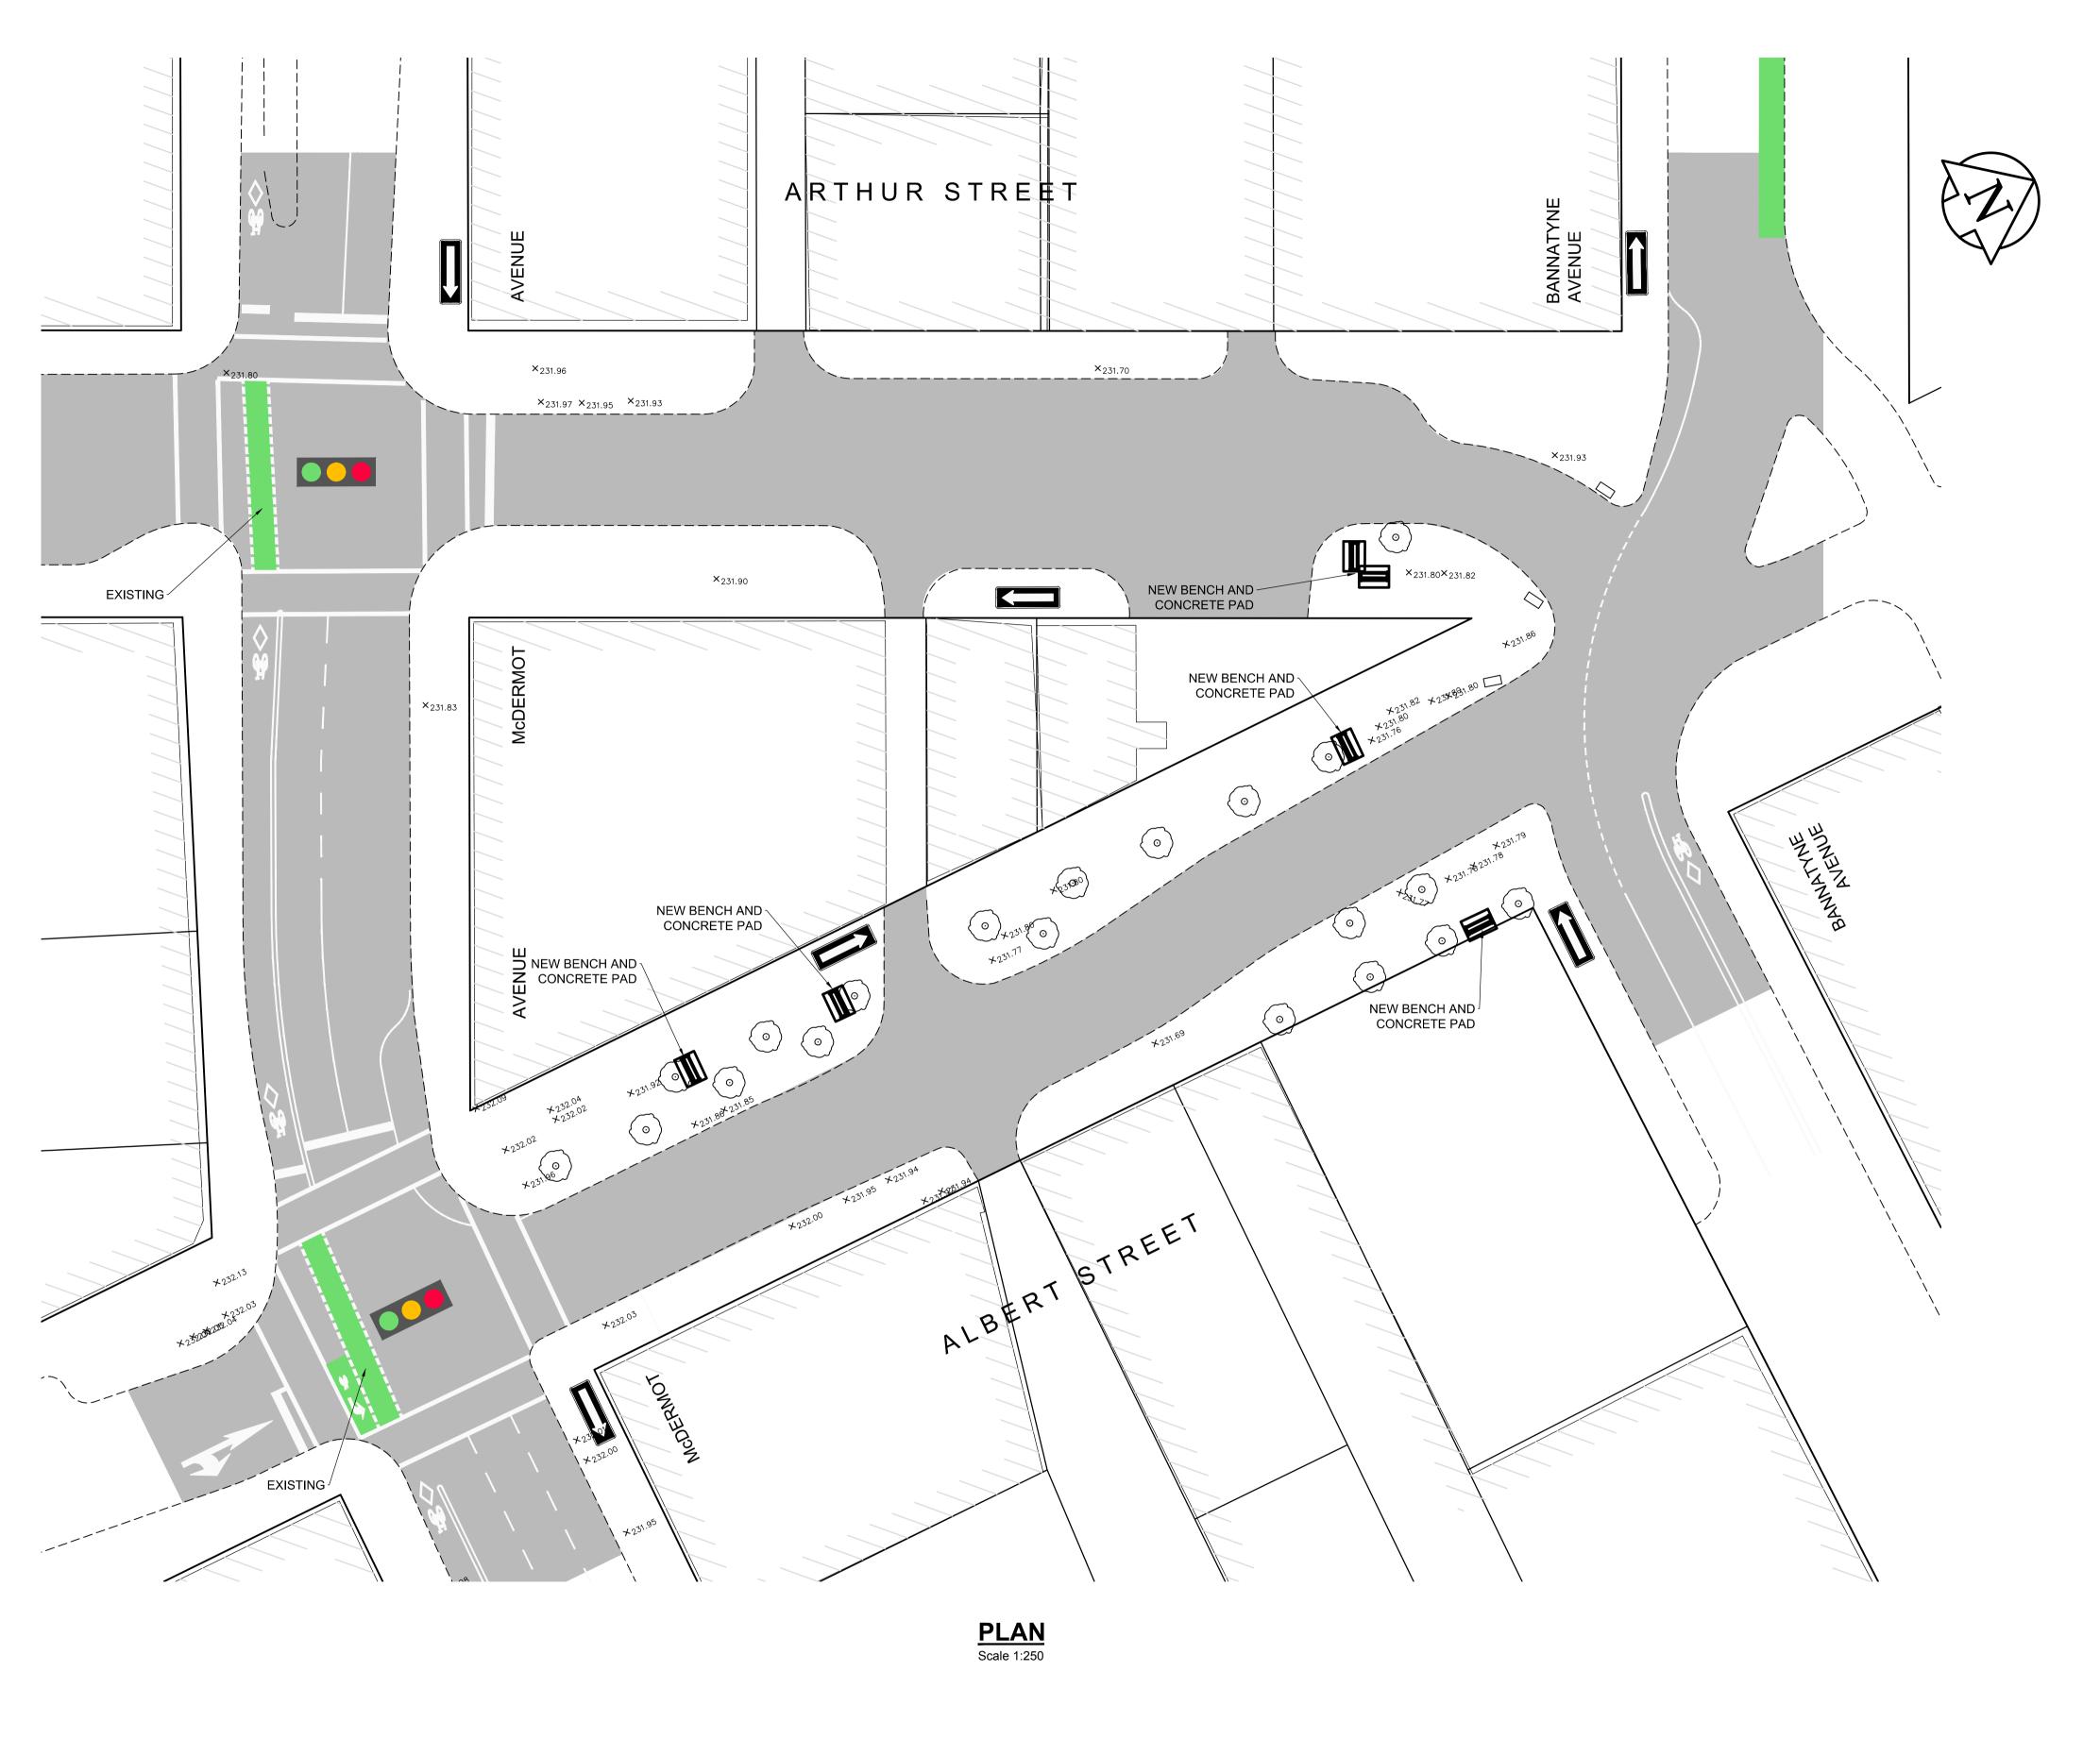

## NOTE:

CT-05

- 1. INSTALL NEW BENCHES AT LOCATIONS SHOWN c/w 2.0m x 1.5m CONCRETE PAD 100mm THICK, REMOVE /
- REGRADE PAVING STONES AS REQUIRED.
- 2. ALL GREEN PAVEMENT MARKINGS TO BE INSTALLED BY CONTRACTOR (INCLUDED IN CONTRACT). ALL OTHER PAVEMENT MARKINGS BY CITY OF WINNIPEG.
- 3. GREY SHADING FOR ILLUSTRATION OF PAINTED
- LINES ONLY. NOT MEANT TO DEPICT LIMITS OF PAVING / RECONSTRUCTION.

ALBERT STREET - MCDERMOT AVENUE TO BANNATYNE AVENUE

Certificate of Authorization AECOM Canada Ltd.

No. 4671 Date:\_

<u>METRIC</u> WHOLE NUMBERS INDICATE MILLIMETRES DECIMALIZED NUMBERS INDICATE METRES

|              |                     |              |              |                   |        |            |                   |                                                                              | _             |                          |                                                       |                          |       |                  |                                         |                                                     |                     |
|--------------|---------------------|--------------|--------------|-------------------|--------|------------|-------------------|------------------------------------------------------------------------------|---------------|--------------------------|-------------------------------------------------------|--------------------------|-------|------------------|-----------------------------------------|-----------------------------------------------------|---------------------|
| 150 mm W.M.  | WATERMAIN           | 150 mm W.M.  |              | HYDRO             |        | ×          | မှု PROFILE       | <br>LOCATION APPROVED                                                        | B.M. 38 - 035 | S.W. Cor. Notre Dame A   | ve. & Hargrave St., Tblt. in<br>Hargrave St., 1m W. & |                          |       |                  | ENGINEER'S SEAL                         |                                                     |                     |
| ф            | HYDRANT             | +            |              | M.T.S.            |        |            | WEST GUTTER       |                                                                              | ELEV. 232.286 | 0.3 m below Tyndall Stor |                                                       |                          |       |                  | OF OF MA                                | THE CITY OF WIN                                     | NNIPEG              |
| 8            | VALVE               | 8            |              | CONCRETE          | •••••• |            | EAST GUTTER       | <br>UNDERGROUND STRUCTURES                                                   |               |                          |                                                       |                          |       | COM              | NAN/70                                  | PUBLIC WORKS DEPARTMENT                             |                     |
| 300mm L.D.S. | LAND DRAINAGE SEWER | 300mm L.D.S. |              | ASPHALT           |        | $\Diamond$ | N/W PROPERTY LINE | SUPV. U/G STRUCTURES DATE                                                    |               |                          |                                                       |                          |       |                  | T.L.                                    | Winnipeg ENGINEERING DIVISION                       |                     |
| 250mm W.W.S. | WASTEWATER SEWER    | 250mm W.W.S. |              | PROPERTY LINE     |        | <b>(</b> ) | S/E PROPERTY LINE | SUPV. U/G STRUCTURES DATE COMMITTEE                                          |               |                          |                                                       |                          |       |                  | FINDLAY \                               | 2 ENGINEERING DIVISION                              | <b>.</b>            |
| 0            | MANHOLE             | •            | <del>-</del> | SURVEY BAR        |        |            |                   | NOTE:                                                                        |               |                          |                                                       | DESIGNED                 | TLF   | CHECKED TLF      | Member   選比                             |                                                     | CITY DRAWING NUMBER |
|              | CATCH BASIN         |              | 235.750      | ELEVATION         | 35.750 |            |                   | LOCATION OF UNDERGROUND STRUCTURES AS                                        |               |                          |                                                       |                          | ·     |                  | 23820                                   | 2018 PARKING AND STREET ENHANCEMENTS PROGRAM        |                     |
| $\nabla$     | CATCH PIT           | ▼            | €) 500ø      | TREE              |        |            |                   | SHOWN ARE BASED ON THE BEST INFORMATION AVAILABLE, BUT NO GUARANTEE IS GIVEN |               |                          |                                                       | DRAWN<br>BY              | RAM   | APPROVED<br>BY   | 1 1 1 1 1 1 1 1 1 1 1 1 1 1 1 1 1 1 1 1 | WINNIPEG EXCHANGE DISTRICT                          | SHEET OF 05         |
| <b>‡</b>     | TRAFFIC SIGNAL POLE |              |              | SIDEWALK RAMP     |        |            |                   | THAT ALL EXISTING UTILITIES ARE SHOWN OR                                     |               |                          |                                                       |                          | 4.050 | RELEASED FOR     | DROFESS\ON!                             |                                                     |                     |
| Ĭ.           | STREET LIGHT        |              |              | CONCRETE SIDEWALK |        |            |                   | THAT THE GIVEN LOCATIONS ARE EXACT. CONFIRMATION OF EXISTENCE AND EXACT      |               |                          |                                                       | HOR. SCALE:<br>VERTICAL: | 1:250 | CONSTRUCTION BY: |                                         | LANDSCAPE PLAN                                      |                     |
|              | GAS                 |              | - × ×        | FENCE             |        |            |                   | LOCATION OF ALL SERVICES MUST BE                                             | 0 ISSUED FOR  | R TENDER                 | 2019/07/26 TLF                                        | VERTIOAL.                | 1.10  |                  | CONSULTANT DRAWING NO.                  | ARTHUR STREET - MCDERMOT AVENUE TO BANNATYNE AVENUE |                     |