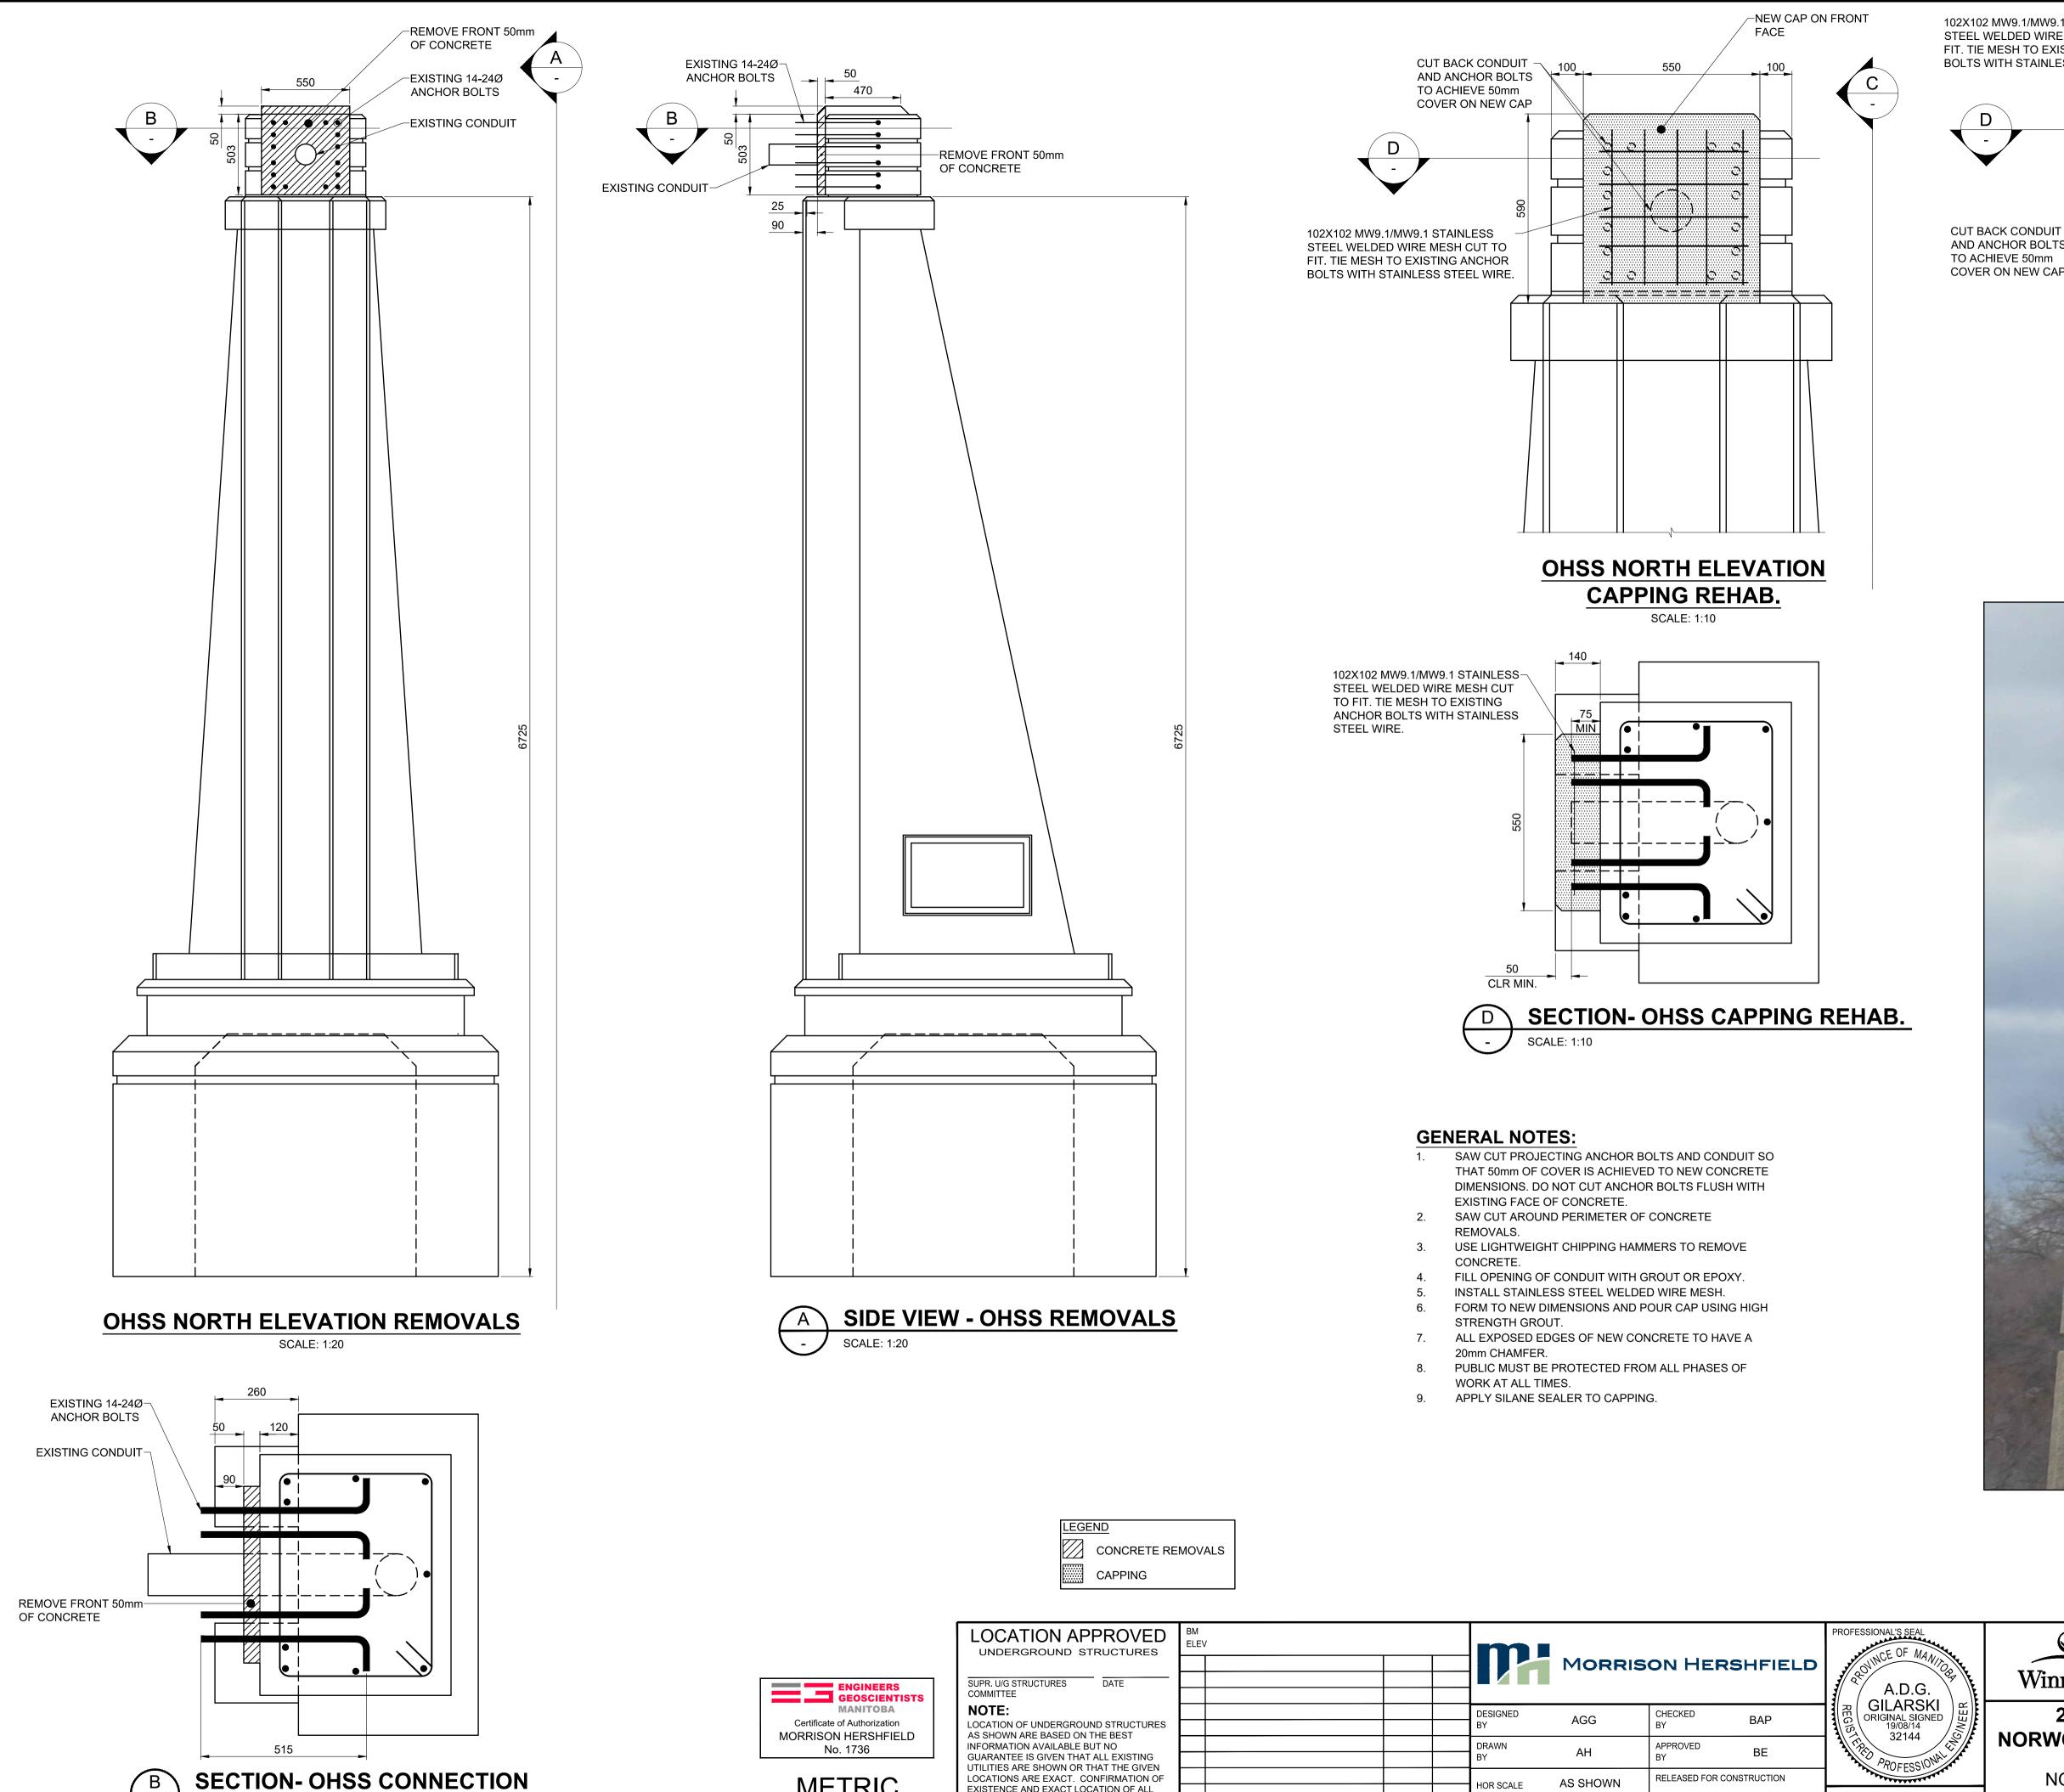

102X102 MW9.1/MW9.1 STAINLESS STEEL WELDED WIRE MESH CUT TO FIT. TIE MESH TO EXISTING ANCHOR BOLTS WITH STAINLESS STEEL WIRE. CUT BACK CONDUIT — AND ANCHOR BOLTS CLR MIN TO ACHIEVE 50mm COVER ON NEW CAP

SIDE VIEW - OHSS CAPPING REHAB.

EXISTING SOUTHBOUND OVERHEAD SIGN STRUCTURE

No. REVISIONS

YY/MM/DD BY DATE

Winnipeg

CONSULTANT FILE NAME

180514900-MW-08.dwg