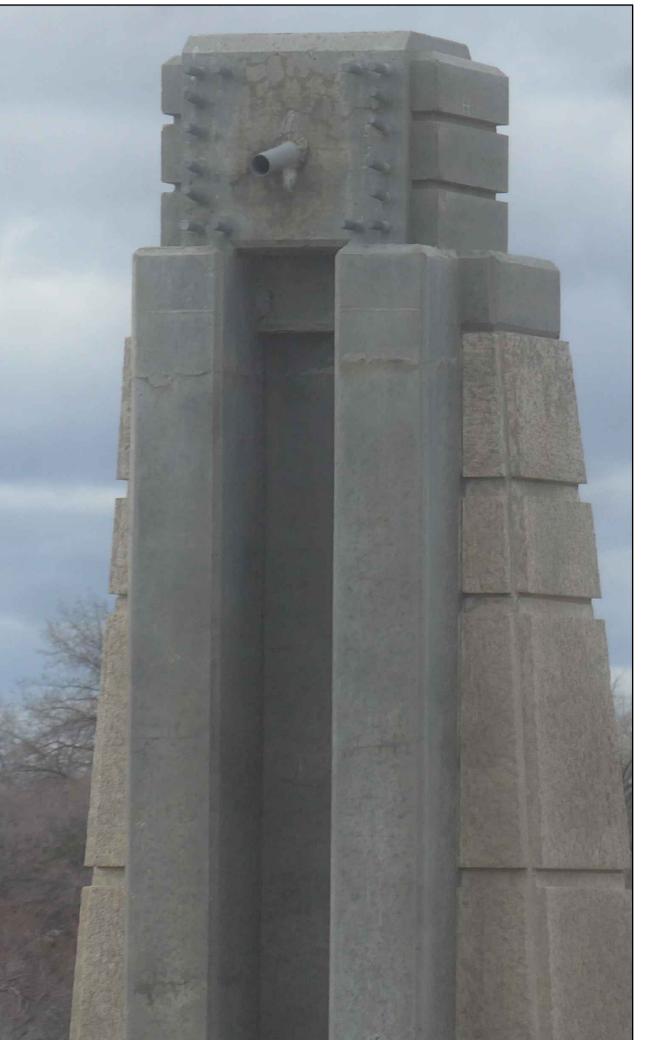

SIDE VIEW - OHSS CAPPING REHAB.

EXISTING SOUTHBOUND OVERHEAD SIGN STRUCTURE

No. REVISIONS

YY/MM/DD BY DATE

Winnipeg

CONSULTANT FILE NAME

180514900-MW-08.dwg