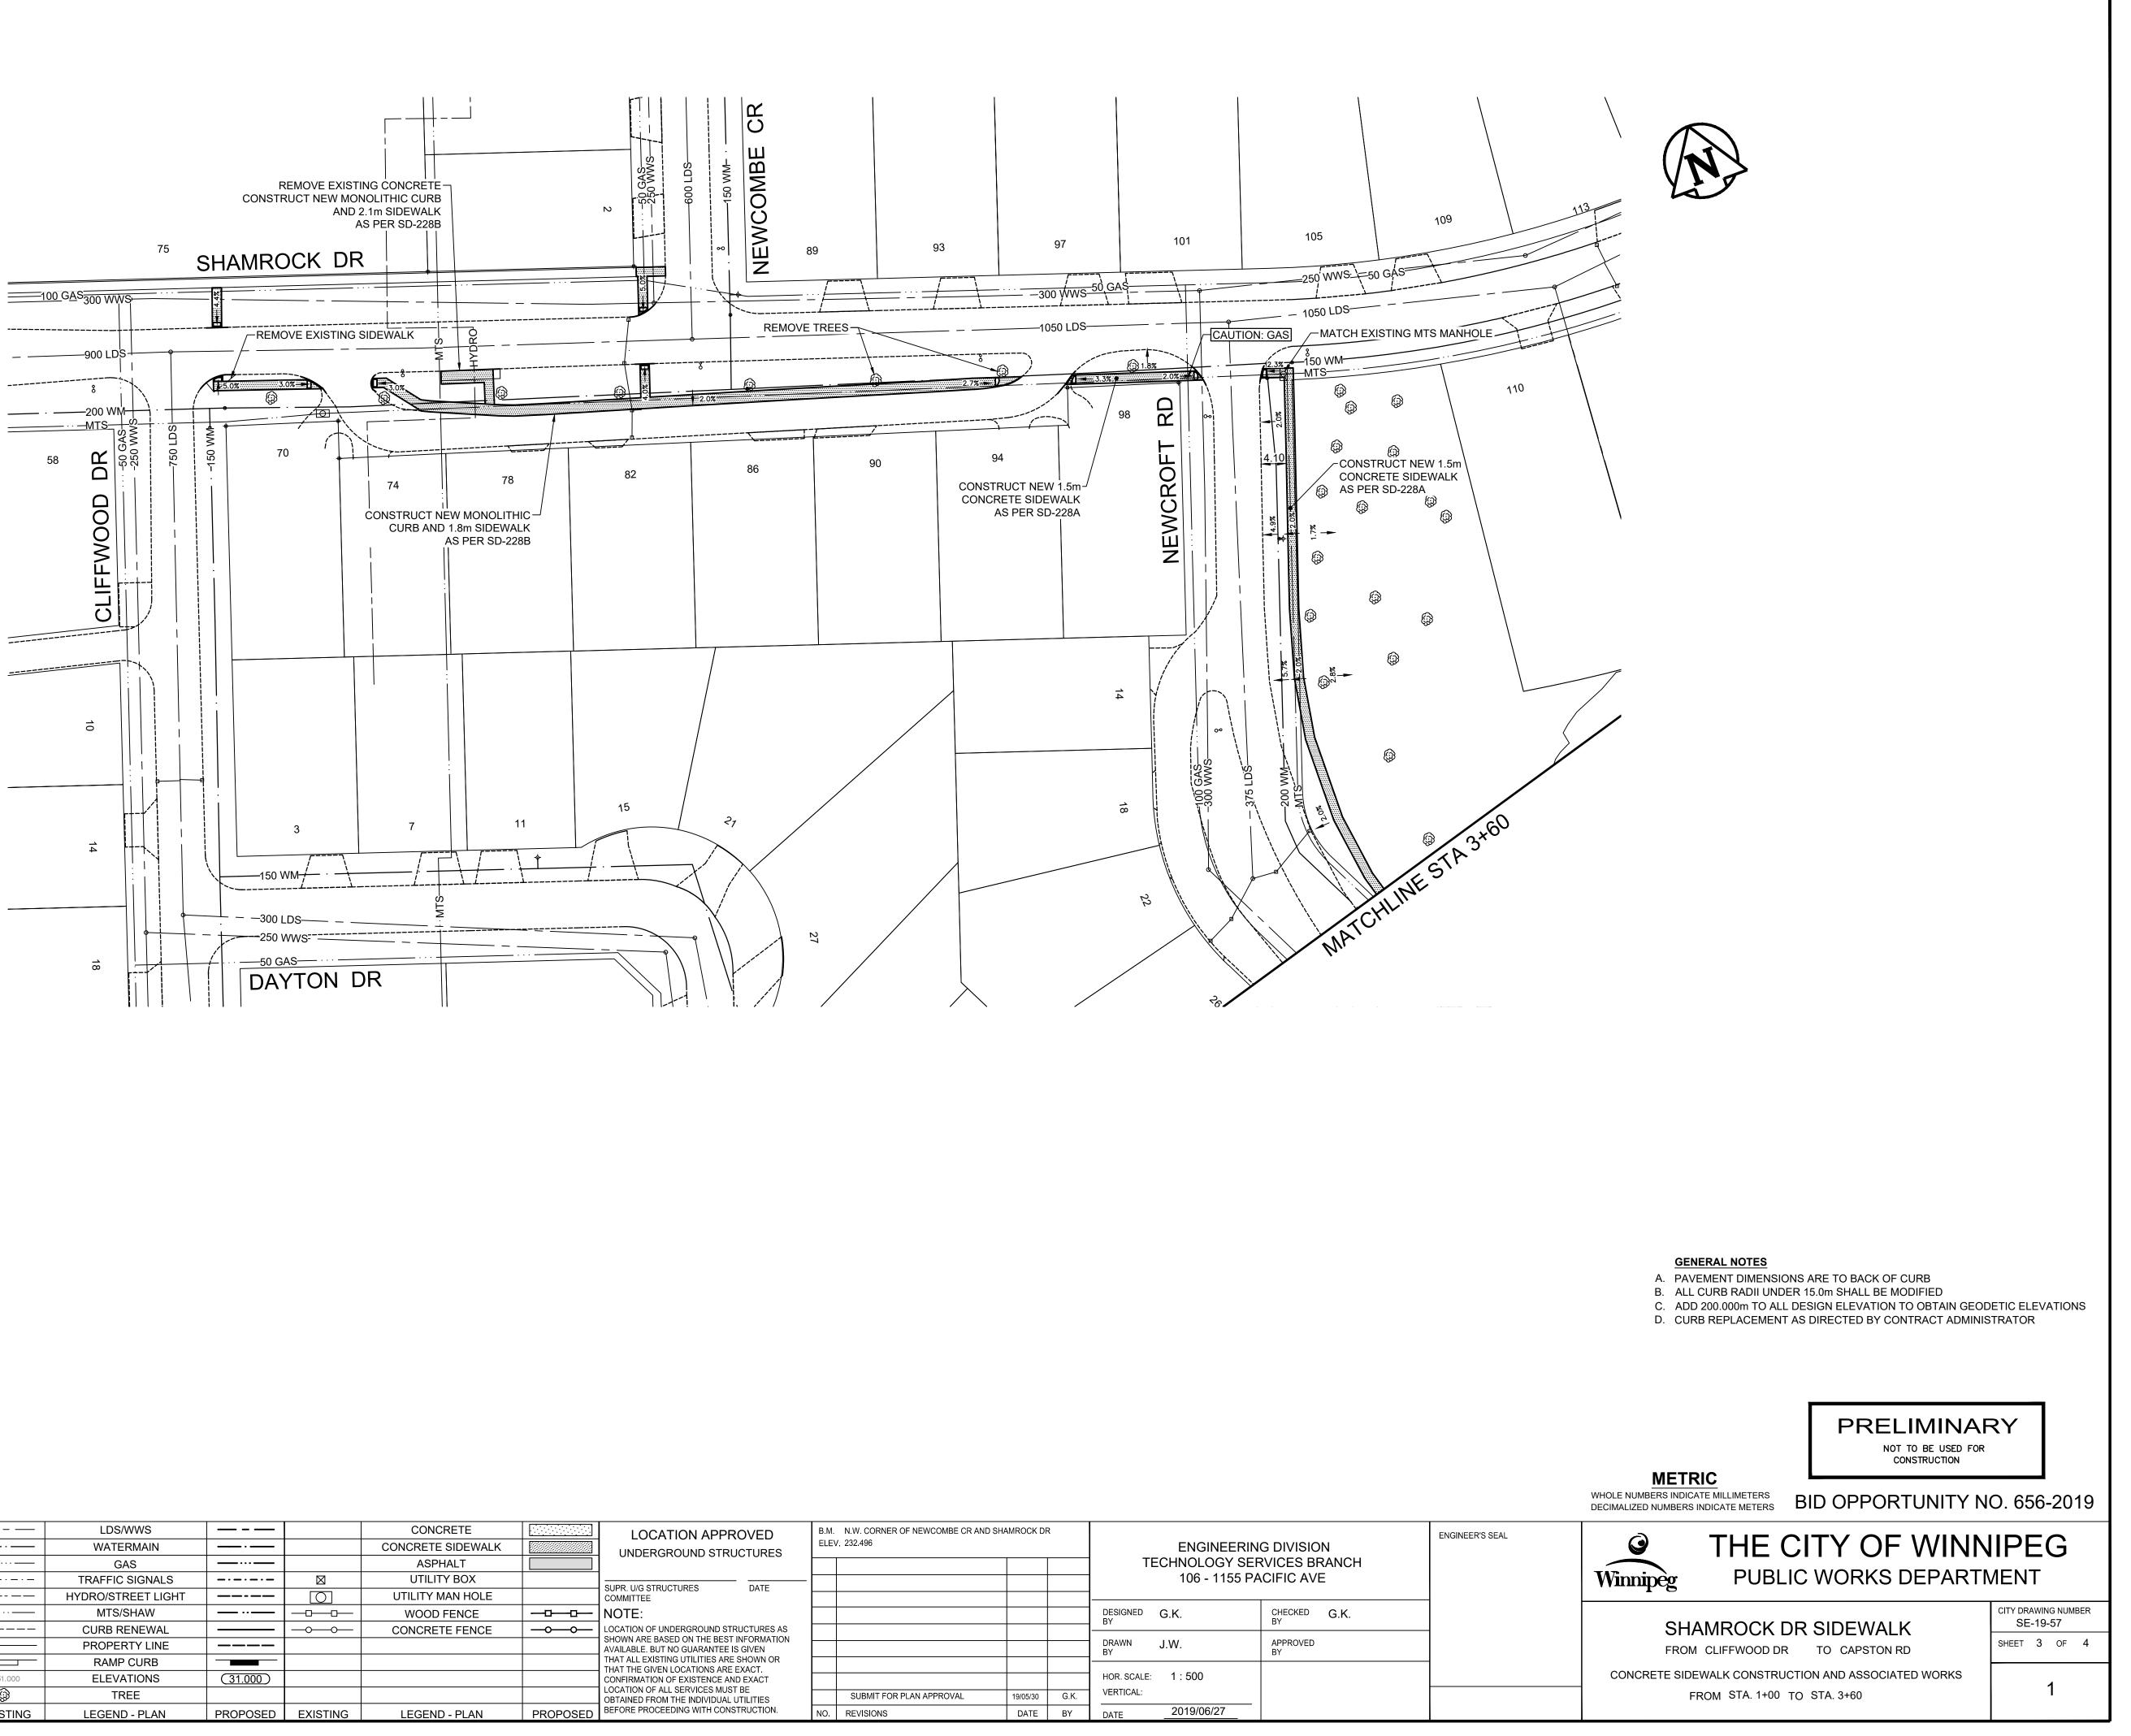

| ÷                 | HYDRANT             | +                     |              | LDS/WWS            |          |           | CO     |
|-------------------|---------------------|-----------------------|--------------|--------------------|----------|-----------|--------|
| ⊗                 | VALVE               | •                     | ·            | WATERMAIN          | ·        |           | CONCRE |
| Q                 | CURB STOP           | •                     |              | GAS                |          |           | AS     |
| 0                 | MANHOLE             |                       |              | TRAFFIC SIGNALS    |          | $\square$ | UTI    |
|                   | CATCH BASIN         |                       |              | HYDRO/STREET LIGHT |          |           | UTILIT |
| Δ                 | CURB INLET          |                       |              | MTS/SHAW           |          |           | WOC    |
| O-O               | HYDRO POLE          | ••                    |              | CURB RENEWAL       |          |           | CONCF  |
| Q-o               | LIGHT STANDARD      | ••                    |              | PROPERTY LINE      |          |           |        |
| $\hookrightarrow$ | TRAFFIC SIGNAL POLE | $\bullet \rightarrow$ |              | RAMP CURB          |          |           |        |
| <b>+</b>          | SURVEY BAR          | +                     | 231.000      | ELEVATIONS         | (31.000) |           |        |
|                   | GEODETIC BENCH MARK |                       | <del>(</del> | TREE               |          |           |        |
| EXISTING          | LEGEND - PLAN       | PROPOSED              | EXISTING     | LEGEND - PLAN      | PROPOSED | EXISTING  | LEGE   |
|                   |                     |                       |              |                    |          |           |        |

| NCRETE      |          | LOCATION APPROVED<br>UNDERGROUND STRUCTURES                                                                                                                                                                                                        |  | B.M. N.W. CORNER OF NEWCOMBE CR AND SHAMROCK DR ELEV. 232.496 |          |      |                | ENGINEERING DIVISION |                |   |  |
|-------------|----------|----------------------------------------------------------------------------------------------------------------------------------------------------------------------------------------------------------------------------------------------------|--|---------------------------------------------------------------|----------|------|----------------|----------------------|----------------|---|--|
| TE SIDEWALK |          |                                                                                                                                                                                                                                                    |  |                                                               |          |      |                |                      |                |   |  |
| SPHALT      |          |                                                                                                                                                                                                                                                    |  |                                                               |          |      | TE             | ECHNOLOGY SEF        | RVICES BRANCI  | H |  |
| ILITY BOX   |          | SUPR. U/G STRUCTURES DATE                                                                                                                                                                                                                          |  |                                                               |          |      |                | 106 - 1155 PA        | CIFIC AVE      |   |  |
| Y MAN HOLE  |          | COMMITTEE                                                                                                                                                                                                                                          |  |                                                               |          |      |                |                      | 1              |   |  |
| OD FENCE    | -0-0-    | NOTE:                                                                                                                                                                                                                                              |  |                                                               |          |      | DESIGNED<br>BY | G.K.                 | CHECKED G.K.   |   |  |
| RETE FENCE  |          | LOCATION OF UNDERGROUND STRUCTURES AS<br>SHOWN ARE BASED ON THE BEST INFORMATION<br>AVAILABLE. BUT NO GUARANTEE IS GIVEN<br>THAT ALL EXISTING UTILITIES ARE SHOWN OR<br>THAT THE GIVEN LOCATIONS ARE EXACT.<br>CONFIRMATION OF EXISTENCE AND EXACT |  |                                                               |          |      |                |                      |                |   |  |
|             |          |                                                                                                                                                                                                                                                    |  |                                                               |          |      | DRAWN<br>BY    | J.W.                 | APPROVED<br>BY |   |  |
|             |          |                                                                                                                                                                                                                                                    |  |                                                               |          |      | HOR. SCALE:    | 1 : 500              |                |   |  |
|             |          | LOCATION OF ALL SERVICES MUST BE<br>OBTAINED FROM THE INDIVIDUAL UTILITIES<br>BEFORE PROCEEDING WITH CONSTRUCTION.                                                                                                                                 |  | SUBMIT FOR PLAN APPROVAL                                      | 19/05/30 | G.K. | VERTICAL:      |                      |                |   |  |
| END - PLAN  | PROPOSED |                                                                                                                                                                                                                                                    |  | REVISIONS                                                     | DATE     | BY   | DATE           | 2019/06/27           |                |   |  |
|             |          |                                                                                                                                                                                                                                                    |  |                                                               |          |      |                |                      |                |   |  |