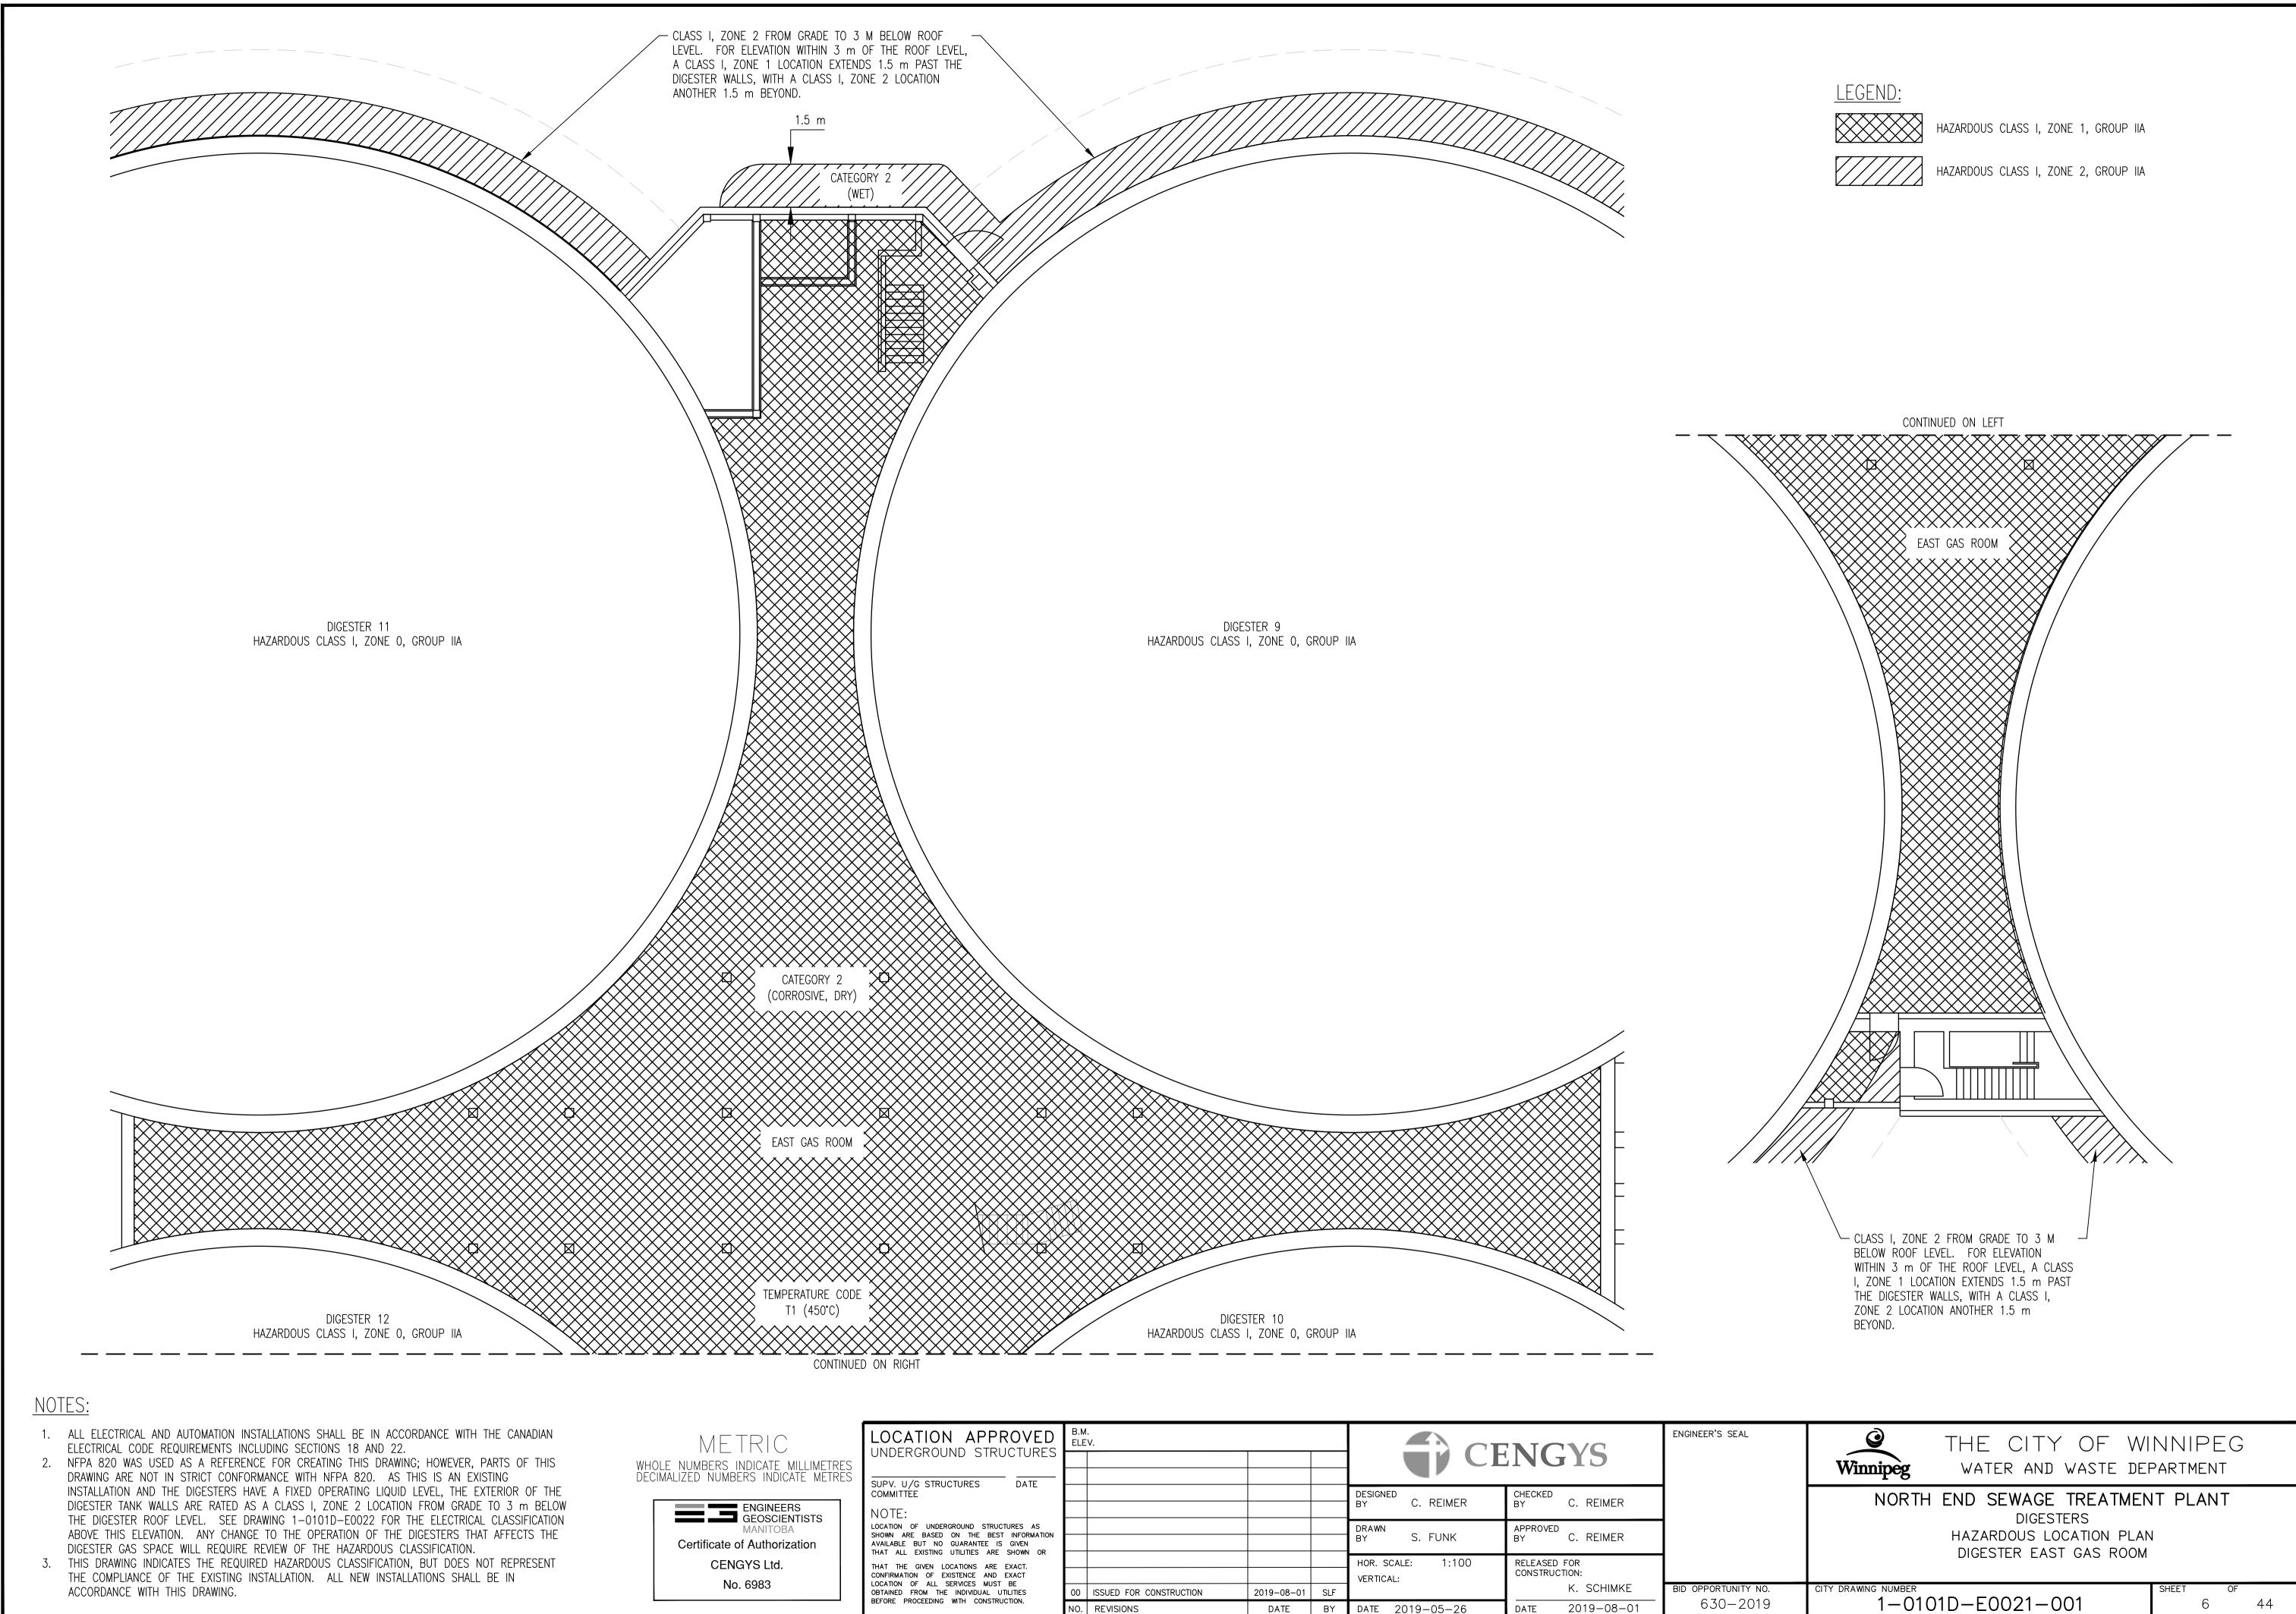

|                      | LOCATION APPROVED<br>UNDERGROUND STRUCTURES                                                                                                                                                      | B.M.<br>ELEV. |                         |                    |           | <b>CENGYS</b>                  |                                             |                | ENGINEER'S SEAL        |  |  |
|----------------------|--------------------------------------------------------------------------------------------------------------------------------------------------------------------------------------------------|---------------|-------------------------|--------------------|-----------|--------------------------------|---------------------------------------------|-