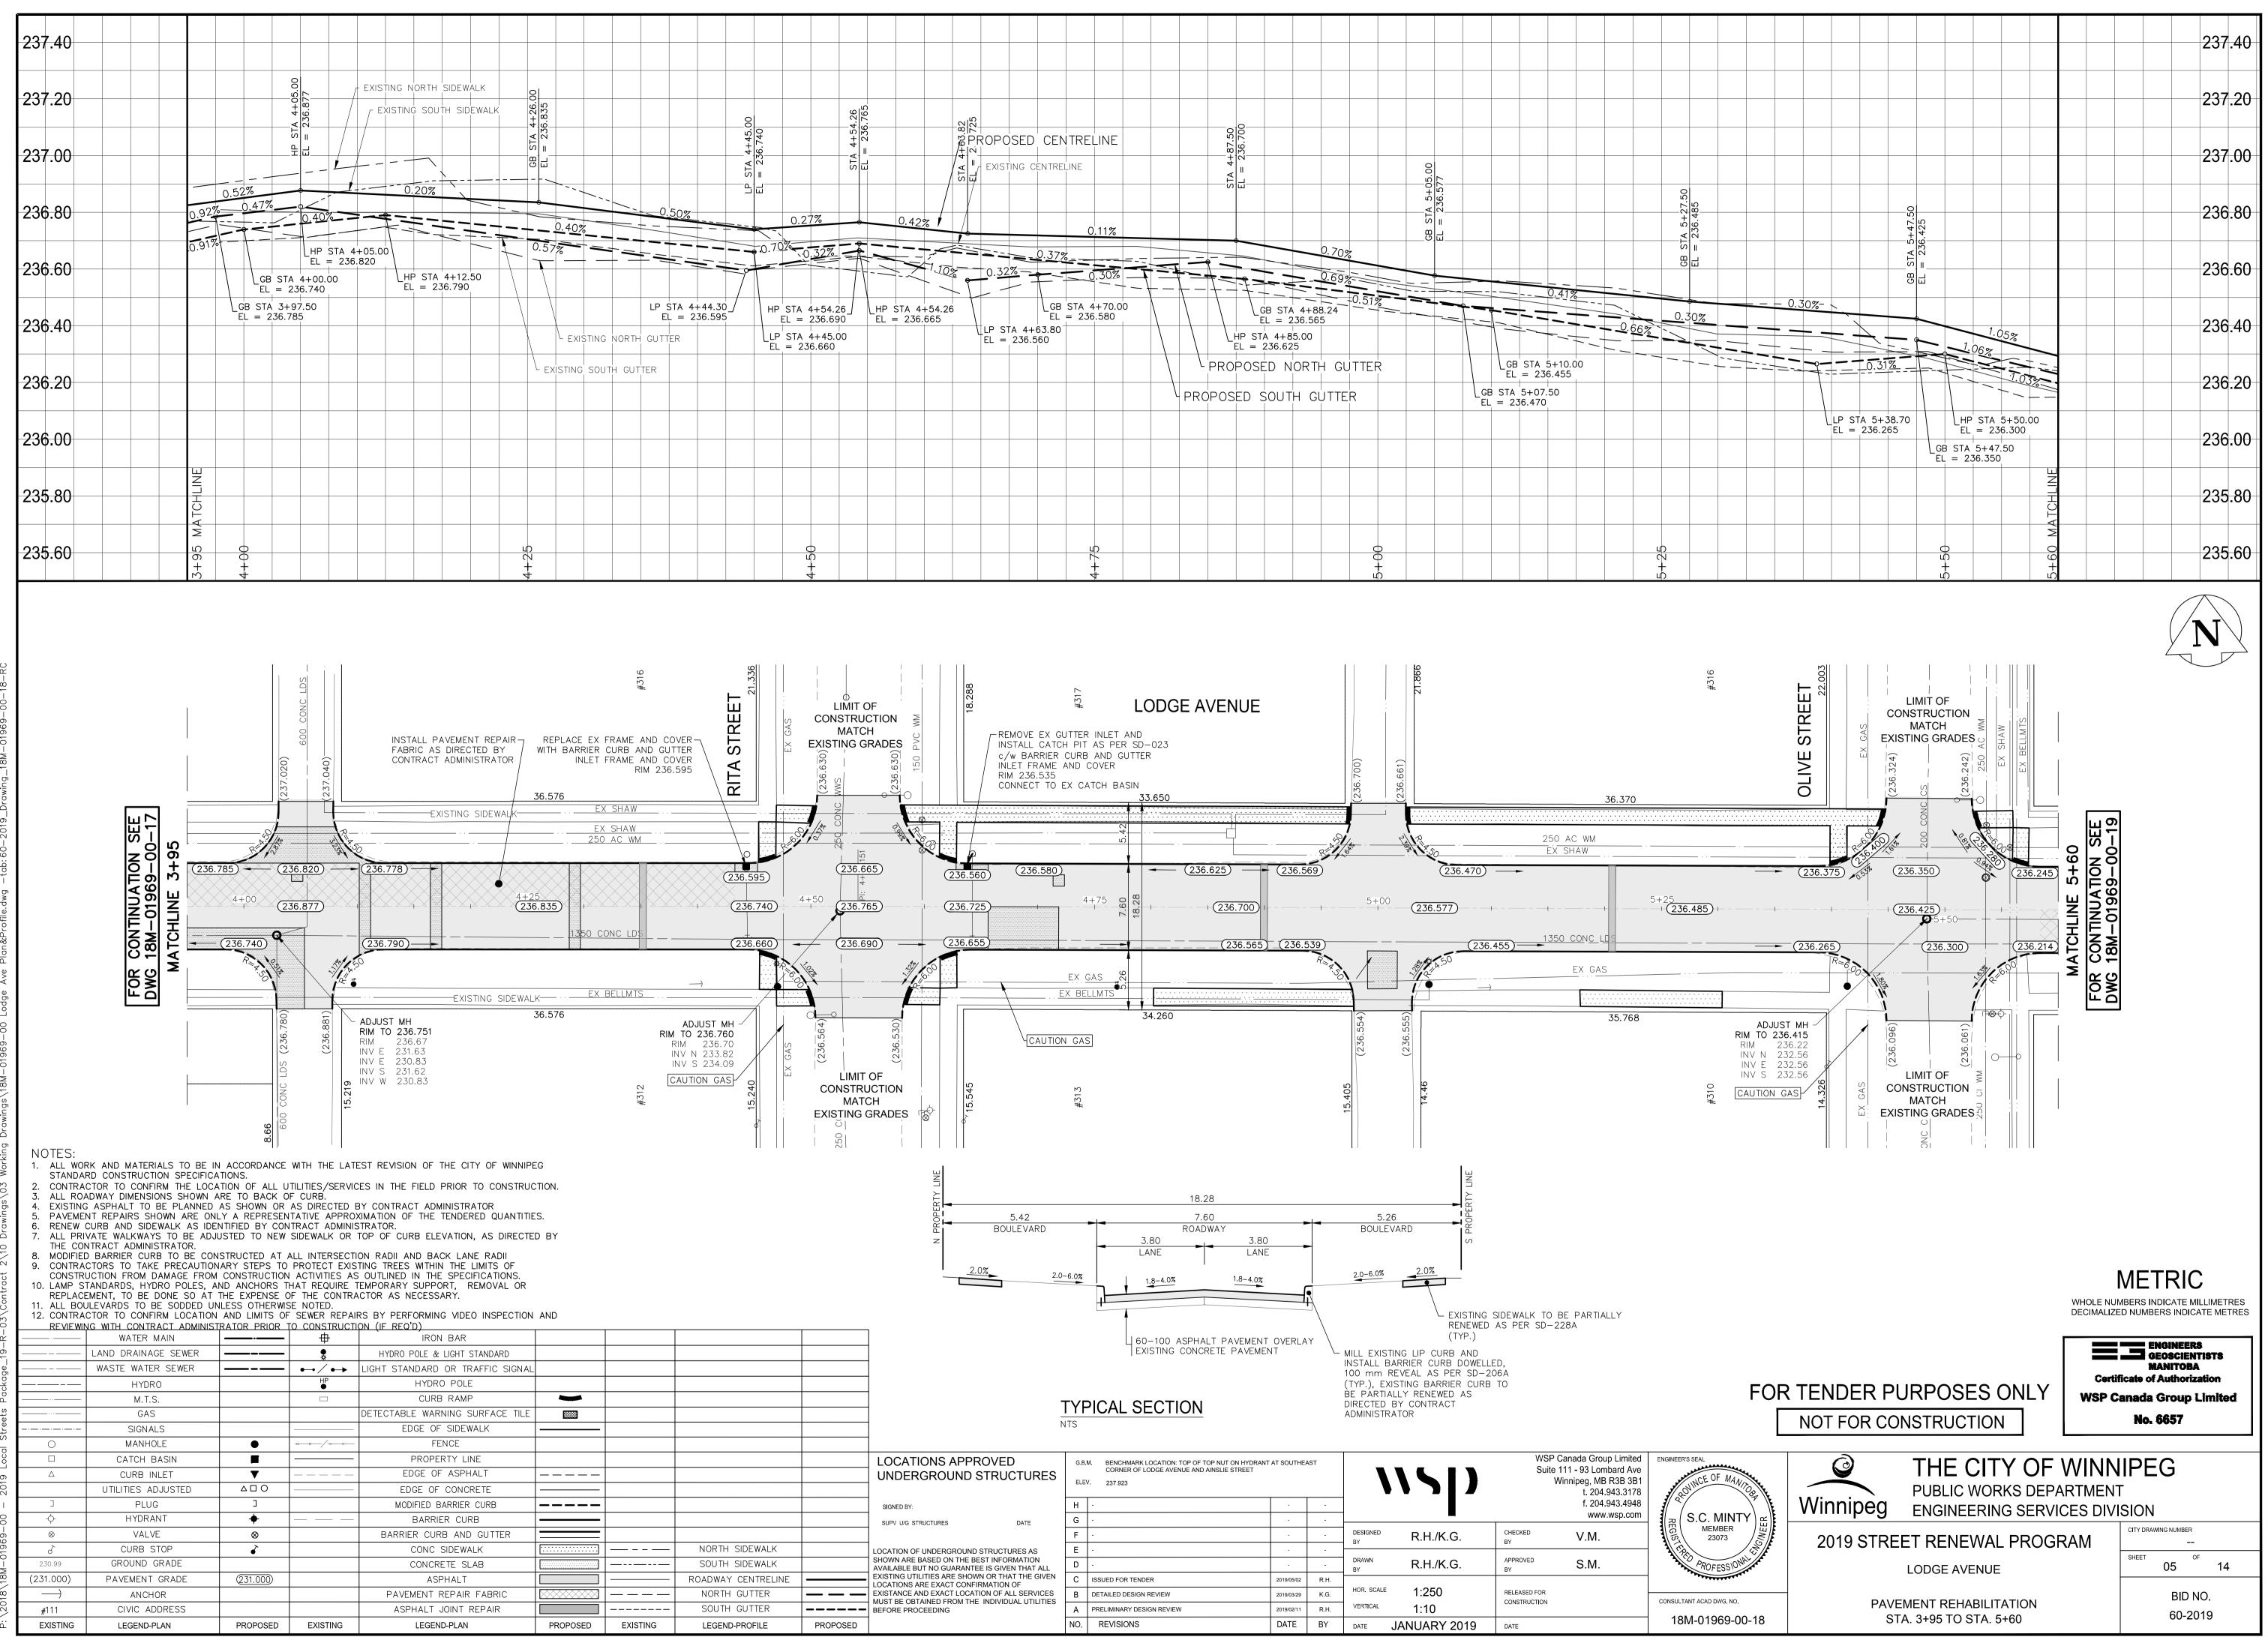

| (      | 4                                          |                                |
|--------|--------------------------------------------|--------------------------------|
| 0G++   | 4+5-236.                                   | 7%                             |
|        | 5.00                                       |                                |
|        |                                            | STA 4+54.26                    |
|        |                                            |                                |
|        | STA 4<br>= 236                             | 0.42                           |
|        | +54.26                                     |                                |
|        |                                            | STA STA                        |
|        | LP S<br>EL =                               |                                |
|        | TA 4+1<br>236.5                            |                                |
|        | EL :<br>63.80 <sup>+</sup>                 | CEN<br>ENTREL                  |
| L<br>L |                                            | _INE                           |
| C/++   | 1 — —<br>1+70.0                            | LINE                           |
|        | +-+                                        |                                |
|        |                                            |                                |
|        |                                            |                                |
|        | PRC                                        | STA 4+87.50                    |
|        | HP ST<br>EL =<br>POSI                      | EL = 236.700                   |
|        | A 4+8<br>236.63<br>ED N                    |                                |
|        | 25<br> <br> ORT                            |                                |
|        | 8.24<br>5<br>H GL                          | 0.700                          |
|        |                                            |                                |
| 00+0   |                                            |                                |
|        |                                            | GB STA 5+05.00<br>EL = 236.577 |
|        |                                            |                                |
|        | GB<br>EL                                   |                                |
|        | GB STA<br>EL = 23<br>STA 5+07<br>= 236.470 |                                |
|        | 50                                         |                                |
|        |                                            |                                |
|        | 0.6                                        |                                |
| 5+25   | <u> </u>                                   |                                |
|        | 30%                                        | EL = 236.485                   |
| -      |                                            |                                |