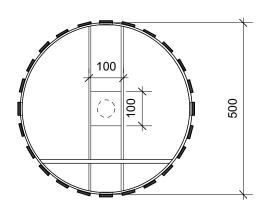

#### **METAL SLAT WR:**

Black Finish: Product # 52501064 Galvanized Finish: Product # 52501064GLV

### **WIRE BASKET:**

Black Finish: Product # 52501058 Galvanized Finish: Product # 52501058GLV Drawing Title:

# **WASTE RECEPTACLE** SIDE OPENING METAL SLAT TYPE

SURFACE MOUNT

Drawing No:

**SCD-119** 





#### **WR BASE PLATE**





## **NOTE FOR BLACK FINISH:**

- POWDERCOATED - METAL SUITABLY CLEANED TO REMOVE ANY GREASE, WAX, ETC. FOR PROPER PAIN BONDING TO OCCUR. BASE COAT ZINC RICH PRIMER. BAKED WITH A FINAL THICKNESS OF PAINT BETWEEN 5-8 MIL.

#### **NOTE FOR GALVANIZED FINISH:**

- METAL TO BE HOT DIPPED GALVANIZED.

DIMENSIONS SHOWN ARE IN MILLIMETRES UNLESS OTHERWISE SPECIFIED

DAREVISION: June 21, 2018

N.T.S. SCALE: LL DRAWN BY:

The City of Winnipeg Planning, Property and Development Department Planning and Land Use Division

Unit 15 - 30 Fort Street, Winnipeg, MB, R3C 4X5

W/ EXPANSION BOLTS

(NOT INCLUDED)

Winnipeg