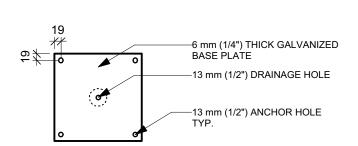

#### **METAL SLAT WR:**

Black Finish: Product # 52501064 Galvanized Finish: Product # 52501064GLV

### **WIRE BASKET:**

Black Finish: Product # 52501058 Galvanized Finish: Product # 52501058GLV Drawing Title:

# **WASTE RECEPTACLE** SIDE OPENING METAL SLAT TYPE

SURFACE MOUNT

Drawing No:

**SCD-119** 





#### **WR BASE PLATE**





## **NOTE FOR BLACK FINISH:**

- POWDERCOATED - METAL SUITABLY CLEANED TO REMOVE ANY GREASE, WAX, ETC. FOR PROPER PAIN BONDING TO OCCUR. BASE COAT ZINC RICH PRIMER. BAKED WITH A FINAL THICKNESS OF PAINT BETWEEN 5-8 MIL.

#### **NOTE FOR GALVANIZED FINISH:**

- METAL TO BE HOT DIPPED GALVANIZED.

DIMENSIONS SHOWN ARE IN MILLIMETRES UNLESS OTHERWISE SPECIFIED

DAREVISION: June 21, 2018

N.T.S. SCALE: LL DRAWN BY:

The City of Winnipeg Planning, Property and Development Department Planning and Land Use Division

Unit 15 - 30 Fort Street, Winnipeg, MB, R3C 4X5

W/ EXPANSION BOLTS

(NOT INCLUDED)

Winnipeg