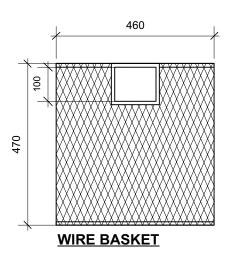

### **WIRE BASKET:**

Black Finish: Product # 52501058 Galvanized Finish: Product # 52501058GLV Drawing Title: