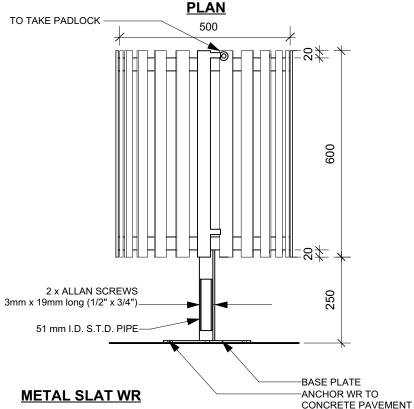

#### **METAL SLAT WR:**

Black Finish: Product # 52501064 Galvanized Finish: Product # 52501064GLV

Unit 15 - 30 Fort Street, Winnipeg, MB, R3C 4X5

W/ EXPANSION BOLTS

(NOT INCLUDED)

Winnipeg