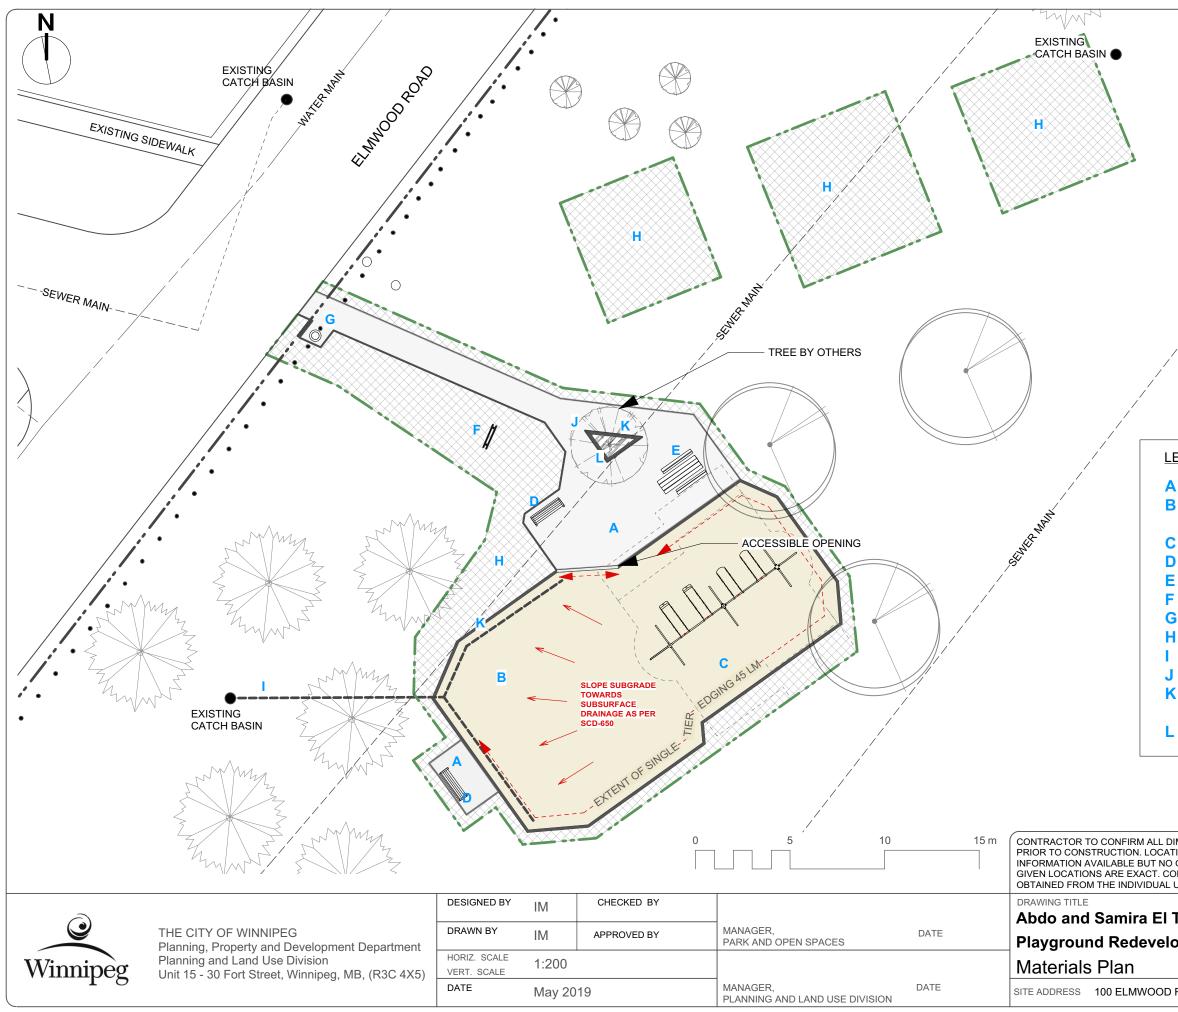

| · · · ·                                                                                                                                                                                                                                                              |                              |
|----------------------------------------------------------------------------------------------------------------------------------------------------------------------------------------------------------------------------------------------------------------------|------------------------------|
|                                                                                                                                                                                                                                                                      |                              |
|                                                                                                                                                                                                                                                                      |                              |
| EXISTING /<br>CATCH BASIN /                                                                                                                                                                                                                                          |                              |
| $\bullet$                                                                                                                                                                                                                                                            |                              |
|                                                                                                                                                                                                                                                                      |                              |
|                                                                                                                                                                                                                                                                      |                              |
| /                                                                                                                                                                                                                                                                    |                              |
|                                                                                                                                                                                                                                                                      |                              |
|                                                                                                                                                                                                                                                                      |                              |
|                                                                                                                                                                                                                                                                      |                              |
|                                                                                                                                                                                                                                                                      |                              |
|                                                                                                                                                                                                                                                                      |                              |
|                                                                                                                                                                                                                                                                      |                              |
|                                                                                                                                                                                                                                                                      |                              |
|                                                                                                                                                                                                                                                                      |                              |
|                                                                                                                                                                                                                                                                      |                              |
|                                                                                                                                                                                                                                                                      |                              |
|                                                                                                                                                                                                                                                                      |                              |
|                                                                                                                                                                                                                                                                      |                              |
| EGEND                                                                                                                                                                                                                                                                |                              |
| GRANULAR PATHWAY AS PER SCD-646 (93 SI                                                                                                                                                                                                                               | M)                           |
| 8' DOUBLE BAY SWING SET (2 BABY & 2 BELT SWINGS) &<br>AGE 2-12 PLAY EQUIPMENT                                                                                                                                                                                        |                              |
| ENGINEERED WOOD FIBRE SAFETY SURFACE (211 SM)                                                                                                                                                                                                                        |                              |
| NEW BENCH AS PER SCD-121A (2)                                                                                                                                                                                                                                        |                              |
| NEW ACCESSIBLE PICNIC TABLE AS PER SCD-122A (1)                                                                                                                                                                                                                      |                              |
| NEW DOUBLE SIDED PARK SIGN AS PER SCD-153 (1)                                                                                                                                                                                                                        |                              |
| NEW WASTE RECEPTACLE AS PER SCD-119A (1)                                                                                                                                                                                                                             |                              |
| SOIL AND SOD (296 SM)                                                                                                                                                                                                                                                |                              |
|                                                                                                                                                                                                                                                                      |                              |
| 2" CALIPER JAPANESE TREE LILAC (BY OTHERS) (1)<br>ONE AND TWO TIER TIMBER EDGING AS PER SCD-651 AND                                                                                                                                                                  |                              |
| SCD-651A (60 LM)                                                                                                                                                                                                                                                     |                              |
| 100MM DEPTH WOOD CHIP MULCH W/ GEOTEXTILE WEED<br>BARRIER (2 SM)                                                                                                                                                                                                     |                              |
|                                                                                                                                                                                                                                                                      | ,                            |
|                                                                                                                                                                                                                                                                      |                              |
| MENSIONS AND REPORT ANY DISCREPANCIES TO CC                                                                                                                                                                                                                          |                              |
| ION OF UNDERGROUND STRUCTURES AS SHOWN ARE BASED ON THE BEST<br>GUARANTEE IS GIVEN THAT ALL EXISTING UTILITIES ARE SHOWN OR THAT THE<br>ONFIRMATION OF EXISTENCE AND EXACT LOCATION OF <u>ALL</u> SERVICES MUST BE<br>UTILITIES BEFORE PROCEEDING WITH CONSTRUCTION. |                              |
| Tassi Park                                                                                                                                                                                                                                                           | DRAWING NO.                  |
| opment                                                                                                                                                                                                                                                               |                              |
|                                                                                                                                                                                                                                                                      | A.066-A2                     |
| RD.                                                                                                                                                                                                                                                                  | BID OPPORTUNITY NO. 563-2019 |
|                                                                                                                                                                                                                                                                      |                              |