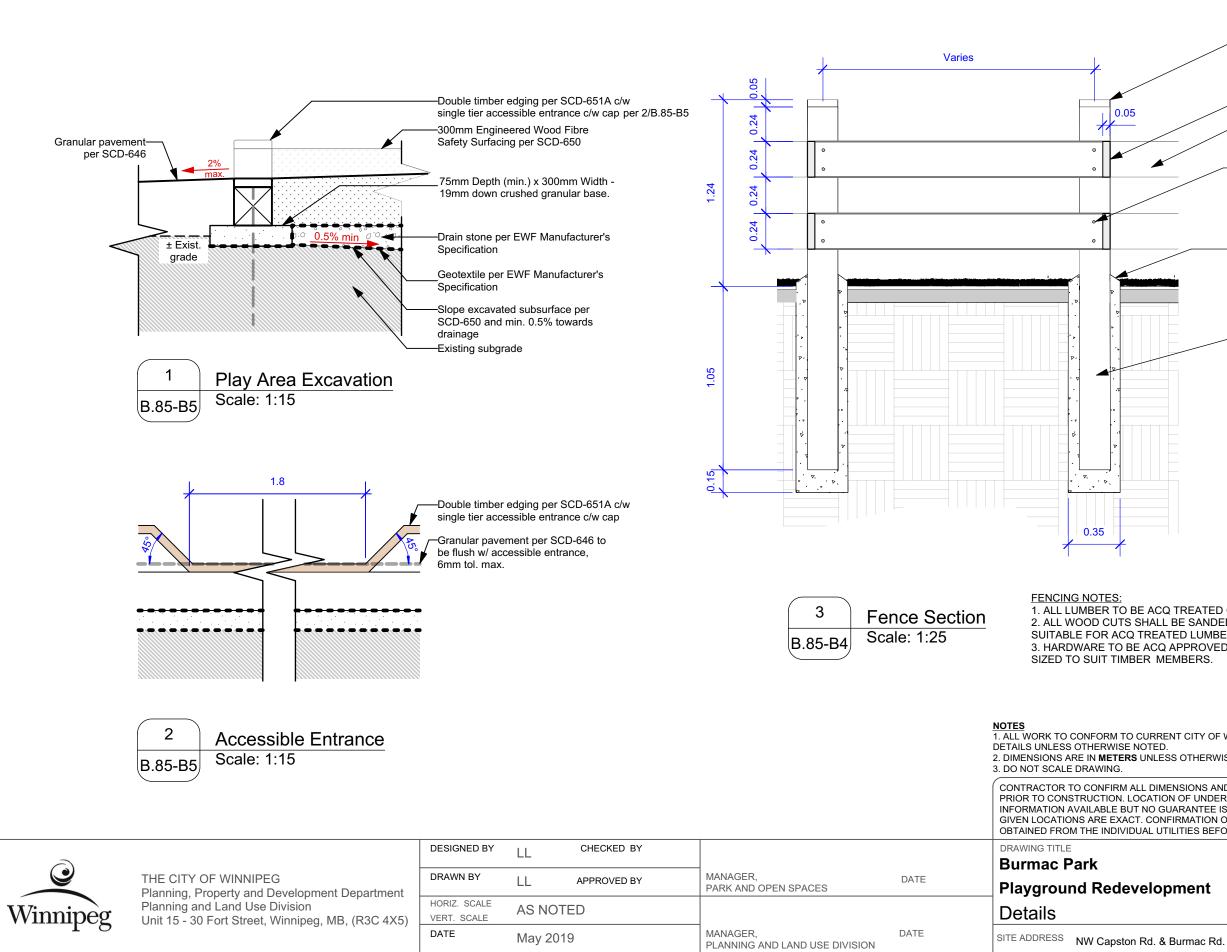

|                                                                                                                                | 50 mm Mitre Towards S                                                                                    | Street                                       |  |
|--------------------------------------------------------------------------------------------------------------------------------|----------------------------------------------------------------------------------------------------------|----------------------------------------------|--|
|                                                                                                                                |                                                                                                          |                                              |  |
|                                                                                                                                | 50 mm Mitre to Post                                                                                      |                                              |  |
|                                                                                                                                |                                                                                                          |                                              |  |
|                                                                                                                                | 38 mm X 23 5mm (2"X<br>Boards                                                                            | 10") Pt Fence                                |  |
|                                                                                                                                | Faster Faster Decide t                                                                                   |                                              |  |
|                                                                                                                                | Fasten Fence Boards t<br>114 mm (3/8" X 4.5") G<br>and Washer OR #8, 2.5<br>Predrilled and Counters      | alvanized Lag Screw<br>5" Structural Screw - |  |
|                                                                                                                                |                                                                                                          |                                              |  |
|                                                                                                                                | Slope Crushed Limesto                                                                                    | one Away From                                |  |
|                                                                                                                                |                                                                                                          |                                              |  |
|                                                                                                                                |                                                                                                          |                                              |  |
|                                                                                                                                |                                                                                                          |                                              |  |
|                                                                                                                                | 200 mm X 200 mm Pt I<br>Min. 1050 mm Below G<br>Ø Hole Backfilled 19 m<br>Limestone Down Instal<br>Lifts | Grade in 350 mm<br>m (3/4") Crushed          |  |
|                                                                                                                                |                                                                                                          |                                              |  |
|                                                                                                                                |                                                                                                          |                                              |  |
|                                                                                                                                |                                                                                                          |                                              |  |
|                                                                                                                                |                                                                                                          |                                              |  |
|                                                                                                                                |                                                                                                          |                                              |  |
|                                                                                                                                |                                                                                                          |                                              |  |
|                                                                                                                                |                                                                                                          |                                              |  |
|                                                                                                                                |                                                                                                          |                                              |  |
|                                                                                                                                |                                                                                                          |                                              |  |
|                                                                                                                                |                                                                                                          |                                              |  |
|                                                                                                                                |                                                                                                          |                                              |  |
| Q TREATED GREEN NO 2                                                                                                           |                                                                                                          |                                              |  |
| L BE SANDED AND TREATED WITH A CLEAR PRESERVATIVE                                                                              |                                                                                                          |                                              |  |
| ATED LUMBER AND OUTDOOR USE.<br>Q APPROVED, SUITABLE FOR OUTDOOR APPLICATION, AND                                              |                                                                                                          |                                              |  |
| MEMBERS.                                                                                                                       |                                                                                                          |                                              |  |
|                                                                                                                                |                                                                                                          |                                              |  |
|                                                                                                                                |                                                                                                          |                                              |  |
|                                                                                                                                |                                                                                                          |                                              |  |
| RENT CITY OF WINNIPEG STA                                                                                                      | NDARD CONSTRUCTION                                                                                       | SPECIFICATIONS AND                           |  |
| D.<br>ESS OTHERWISE NOTED.                                                                                                     |                                                                                                          |                                              |  |
|                                                                                                                                |                                                                                                          |                                              |  |
| MENSIONS AND REPORT ANY DISCREPANCIES TO CONTRACT ADMINISTRATOR<br>ON OF UNDERGROUND STRUCTURES AS SHOWN ARE BASED ON THE BEST |                                                                                                          |                                              |  |
| GUARANTEE IS GIVEN THAT A                                                                                                      |                                                                                                          |                                              |  |
| JTILITIES BEFORE PROCEED                                                                                                       |                                                                                                          |                                              |  |
|                                                                                                                                |                                                                                                          | DRAWING NO.                                  |  |
|                                                                                                                                |                                                                                                          |                                              |  |
| opment                                                                                                                         |                                                                                                          | B.85-B5                                      |  |
|                                                                                                                                |                                                                                                          | D.03-D3                                      |  |
|                                                                                                                                |                                                                                                          | BID OPPORTUNITY NO.                          |  |