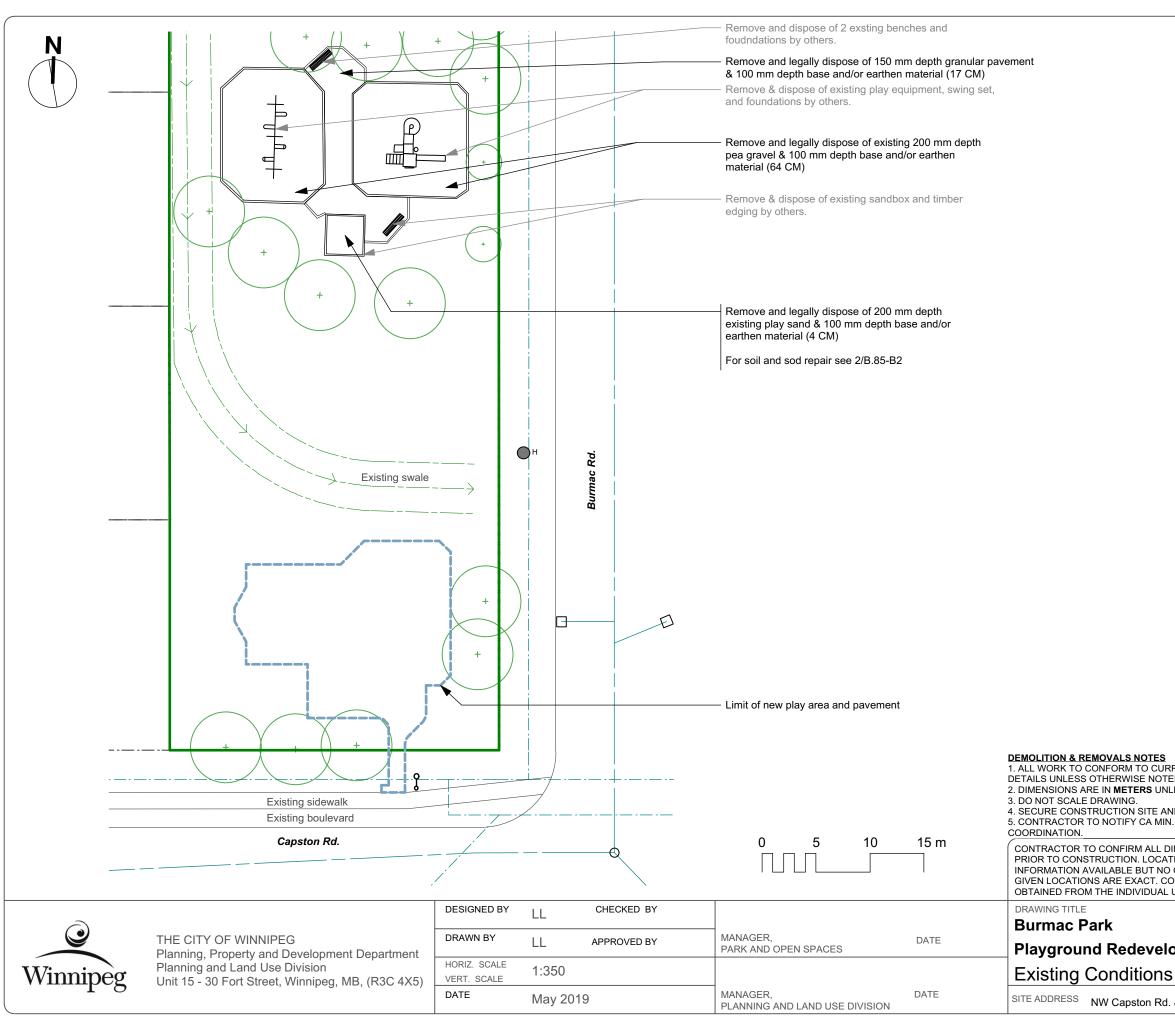

|                                                | 0 0                                                     |                                                                                                                                           |          |
|------------------------------------------------|---------------------------------------------------------|-------------------------------------------------------------------------------------------------------------------------------------------|----------|
|                                                | ЮH                                                      | Existing hydro pole                                                                                                                       |          |
|                                                |                                                         | Existing tree                                                                                                                             |          |
|                                                |                                                         |                                                                                                                                           |          |
|                                                |                                                         |                                                                                                                                           |          |
|                                                |                                                         |                                                                                                                                           |          |
|                                                |                                                         |                                                                                                                                           |          |
|                                                |                                                         |                                                                                                                                           |          |
|                                                |                                                         |                                                                                                                                           |          |
|                                                |                                                         |                                                                                                                                           |          |
|                                                |                                                         |                                                                                                                                           |          |
|                                                |                                                         |                                                                                                                                           |          |
|                                                |                                                         |                                                                                                                                           |          |
|                                                |                                                         |                                                                                                                                           |          |
|                                                |                                                         |                                                                                                                                           |          |
|                                                |                                                         |                                                                                                                                           |          |
| RENT CITY OF<br>ED.<br>LESS OTHERWI            |                                                         | RUCTION SPECIFICATIONS AND                                                                                                                |          |
| ND STAGING AR                                  | REA WITH CONSTRUCTION FEN<br>LENDAR DAYS PRIOR TO CONS  |                                                                                                                                           |          |
| FION OF UNDEF<br>GUARANTEE IS<br>ONFIRMATION ( | RGROUND STRUCTURES AS SH<br>S GIVEN THAT ALL EXISTING U | ES TO CONTRACT ADMINISTRAT<br>IOWN ARE BASED ON THE BEST<br>TILITIES ARE SHOWN OR THAT<br>CATION OF <u>ALL</u> SERVICES MUST<br>TRUCTION. | r<br>The |
|                                                |                                                         | DRAWING NO.                                                                                                                               |          |
| opment                                         |                                                         | B.85-B1                                                                                                                                   |          |
| & Remo                                         | ovals Plan                                              |                                                                                                                                           |          |
| & Burmac Rd.                                   |                                                         | BID OPPORTUNITY NO<br>405-2019                                                                                                            | '.<br>   |
|                                                |                                                         |                                                                                                                                           |          |

| LEGEND   |                         |  |  |
|----------|-------------------------|--|--|
|          | Park property line      |  |  |
|          | Private property line   |  |  |
|          | Extent of proposed work |  |  |
|          | Existing Water main     |  |  |
| -¢-      | Existing hydrant        |  |  |
|          | Existing sewer main     |  |  |
| 0        | Existing manhole        |  |  |
|          | Existing catch basin    |  |  |
| $\frown$ | Existing light standard |  |  |
| ●н       | Existing hydro pole     |  |  |
| *        | Existing tree           |  |  |