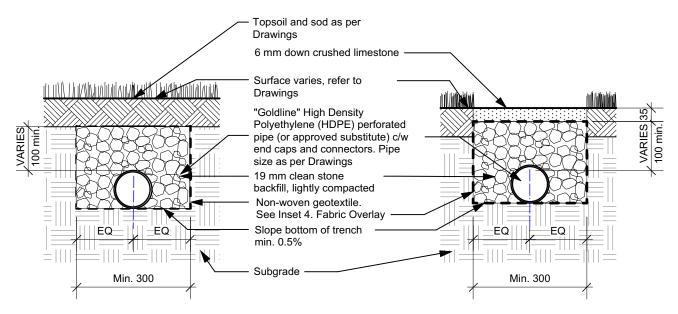

### 2. PERFORATED DRAINAGE PIPE W/ FILTER CLOTH - SOD CAP

## 3. PERFORATED DRAINAGE PIPE W/ FILTER CLOTH -COMPACTED GRANULAR CAP