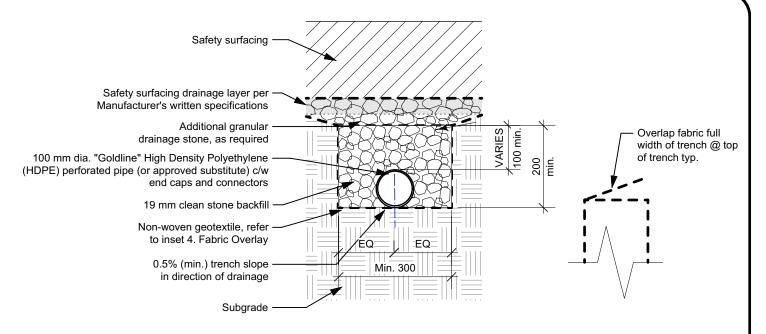

Drawing Title:

Drawing No:

# Perforated Pipe w/ Filter Cloth **Drainage System**

**SCD-661** 



## 1. PERFORATED DRAINAGE PIPE W/ FILTER CLOTH IN SAFETY SURFACING

#### 4. FABRIC OVERLAY



### 2. PERFORATED DRAINAGE PIPE W/ FILTER CLOTH - SOD CAP

## 3. PERFORATED DRAINAGE PIPE W/ FILTER CLOTH -COMPACTED GRANULAR CAP

#### NOTES:

- 1. Dimensions are in millimeters unless otherwise noted.
- 2. Drainage pipe connection to catch basin shall be as per City of Winnipg Standard Specification CW 3120.3.5.

REVISION:

February 4, 2019 DATE:

NTS SCALE: IM/LL DRAWN BY:

The City of Winnipeg Planning, Property and Development Department Planning and Land Use Division

Unit 15 - 30 Fort Street, Winnipeg, MB, R3C 4X5