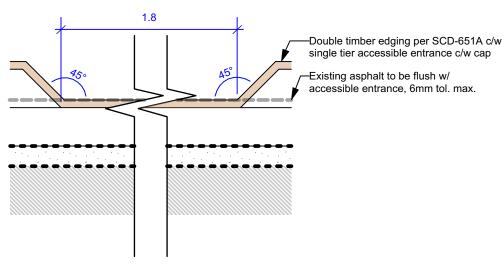

Play Area Excavation

K.5-S4

Scale: 1:15

Accessible Entrance
K.5-S4 Scale: 1:15