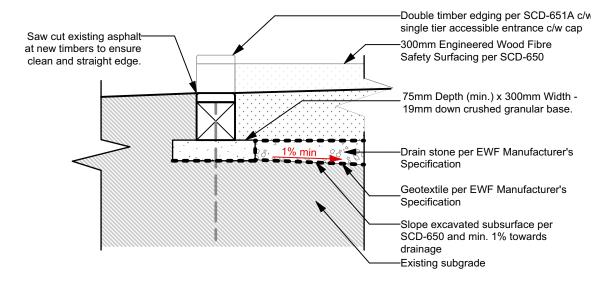

Play Area Excavation

K.5-S4

Scale: 1:15

Accessible Entrance
K.5-S4 Scale: 1:15