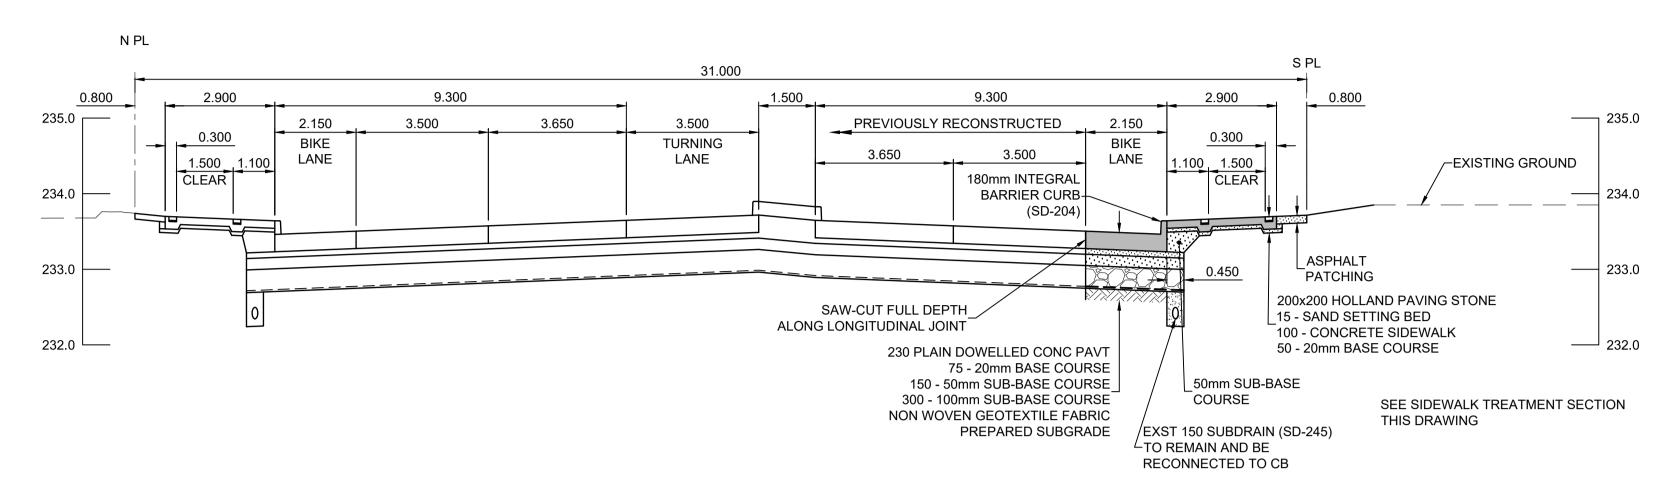

## **CROSS SECTION - 0+320 ST MATTHEWS AVENUE** HORIZONTAL SCALE: 1:100 VERTICAL SCALE: 1:50 0 1.0 2.0 3.0 4.0 5.0m 0 0.5 1.0 1.5 2.0 2.5m

## **PUBLIC WORKS DEPARTMENT ENGINEERING DIVISION** CITY DRAWING NUMBER 2019 REGIONAL STREET RENEWAL PROGRAM

THE CITY OF WINNIPEG

ST. MATTHEWS AVENUE WIDENING **CENTURY STREET TO KENSINGTON STREET** 

|   | PROFESSIONA                                                                                                                                                                                                                                                                                                                                                                                                                                                                                                                                                                                                                                                                                                                                                                                                                                                                                                                                                                                                                                                                                                                                                                                                                                                                                                                                                                                                                                                                                                                                                                                                                                                                                                                                                                                                                                                                                                                                                                                                                                                                                                                    | ST. MATTHEWS AVENUE WIDENING CENTURY STREET TO KENSINGTON STREET | SHEET  | 16    | OF | 16 |
|---|--------------------------------------------------------------------------------------------------------------------------------------------------------------------------------------------------------------------------------------------------------------------------------------------------------------------------------------------------------------------------------------------------------------------------------------------------------------------------------------------------------------------------------------------------------------------------------------------------------------------------------------------------------------------------------------------------------------------------------------------------------------------------------------------------------------------------------------------------------------------------------------------------------------------------------------------------------------------------------------------------------------------------------------------------------------------------------------------------------------------------------------------------------------------------------------------------------------------------------------------------------------------------------------------------------------------------------------------------------------------------------------------------------------------------------------------------------------------------------------------------------------------------------------------------------------------------------------------------------------------------------------------------------------------------------------------------------------------------------------------------------------------------------------------------------------------------------------------------------------------------------------------------------------------------------------------------------------------------------------------------------------------------------------------------------------------------------------------------------------------------------|------------------------------------------------------------------|--------|-------|----|----|
| L | The state of the s |                                                                  | DRAWIN | 3 No. |    |    |
|   | CONSULTANT DRAWING No.                                                                                                                                                                                                                                                                                                                                                                                                                                                                                                                                                                                                                                                                                                                                                                                                                                                                                                                                                                                                                                                                                                                                                                                                                                                                                                                                                                                                                                                                                                                                                                                                                                                                                                                                                                                                                                                                                                                                                                                                                                                                                                         | CROSS SECTIONS AND SECTIONS                                      |        |       | 16 |    |
| ľ | 170041-XS-02-StMatt-Widening.dv                                                                                                                                                                                                                                                                                                                                                                                                                                                                                                                                                                                                                                                                                                                                                                                                                                                                                                                                                                                                                                                                                                                                                                                                                                                                                                                                                                                                                                                                                                                                                                                                                                                                                                                                                                                                                                                                                                                                                                                                                                                                                                | <sup>g</sup> CROSS SECTION 'A' AND SIDEWALK TREATMENT SECTION    |        |       | 10 |    |