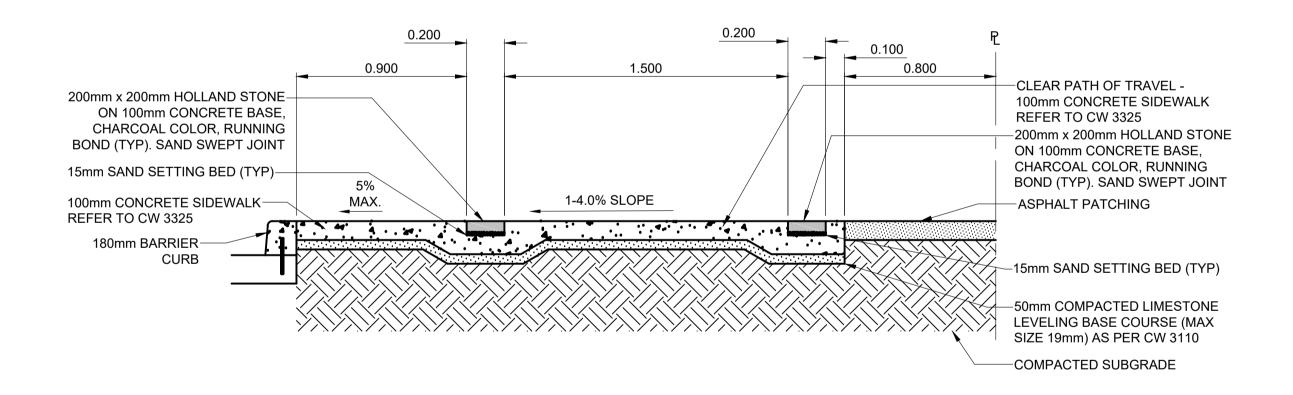

## **PUBLIC WORKS DEPARTMENT ENGINEERING DIVISION** CITY DRAWING NUMBER 2019 REGIONAL STREET RENEWAL PROGRAM

THE CITY OF WINNIPEG

ST. MATTHEWS AVENUE WIDENING **CENTURY STREET TO KENSINGTON STREET** 

|   | PROFESSIONA                                                                                                                                                                                                                                                                                                                                                                                                                                                                                                                                                                                                                                                                                                                                                                                                                                                                                                                                                                                                                                                                                                                                                                                                                                                                                                                                                                                                                                                                                                                                                                                                                                                                                                                                                                                                                                                                                                                                                                                                                                                                                                                    | ST. MATTHEWS AVENUE WIDENING CENTURY STREET TO KENSINGTON STREET | SHEET  | 16    | OF | 16 |
|---|--------------------------------------------------------------------------------------------------------------------------------------------------------------------------------------------------------------------------------------------------------------------------------------------------------------------------------------------------------------------------------------------------------------------------------------------------------------------------------------------------------------------------------------------------------------------------------------------------------------------------------------------------------------------------------------------------------------------------------------------------------------------------------------------------------------------------------------------------------------------------------------------------------------------------------------------------------------------------------------------------------------------------------------------------------------------------------------------------------------------------------------------------------------------------------------------------------------------------------------------------------------------------------------------------------------------------------------------------------------------------------------------------------------------------------------------------------------------------------------------------------------------------------------------------------------------------------------------------------------------------------------------------------------------------------------------------------------------------------------------------------------------------------------------------------------------------------------------------------------------------------------------------------------------------------------------------------------------------------------------------------------------------------------------------------------------------------------------------------------------------------|------------------------------------------------------------------|--------|-------|----|----|
| L | The state of the s |                                                                  | DRAWIN | 3 No. |    |    |
|   | CONSULTANT DRAWING No.                                                                                                                                                                                                                                                                                                                                                                                                                                                                                                                                                                                                                                                                                                                                                                                                                                                                                                                                                                                                                                                                                                                                                                                                                                                                                                                                                                                                                                                                                                                                                                                                                                                                                                                                                                                                                                                                                                                                                                                                                                                                                                         | CROSS SECTIONS AND SECTIONS                                      |        |       | 16 |    |
| ľ | 170041-XS-02-StMatt-Widening.dv                                                                                                                                                                                                                                                                                                                                                                                                                                                                                                                                                                                                                                                                                                                                                                                                                                                                                                                                                                                                                                                                                                                                                                                                                                                                                                                                                                                                                                                                                                                                                                                                                                                                                                                                                                                                                                                                                                                                                                                                                                                                                                | <sup>g</sup> CROSS SECTION 'A' AND SIDEWALK TREATMENT SECTION    |        |       | 10 |    |