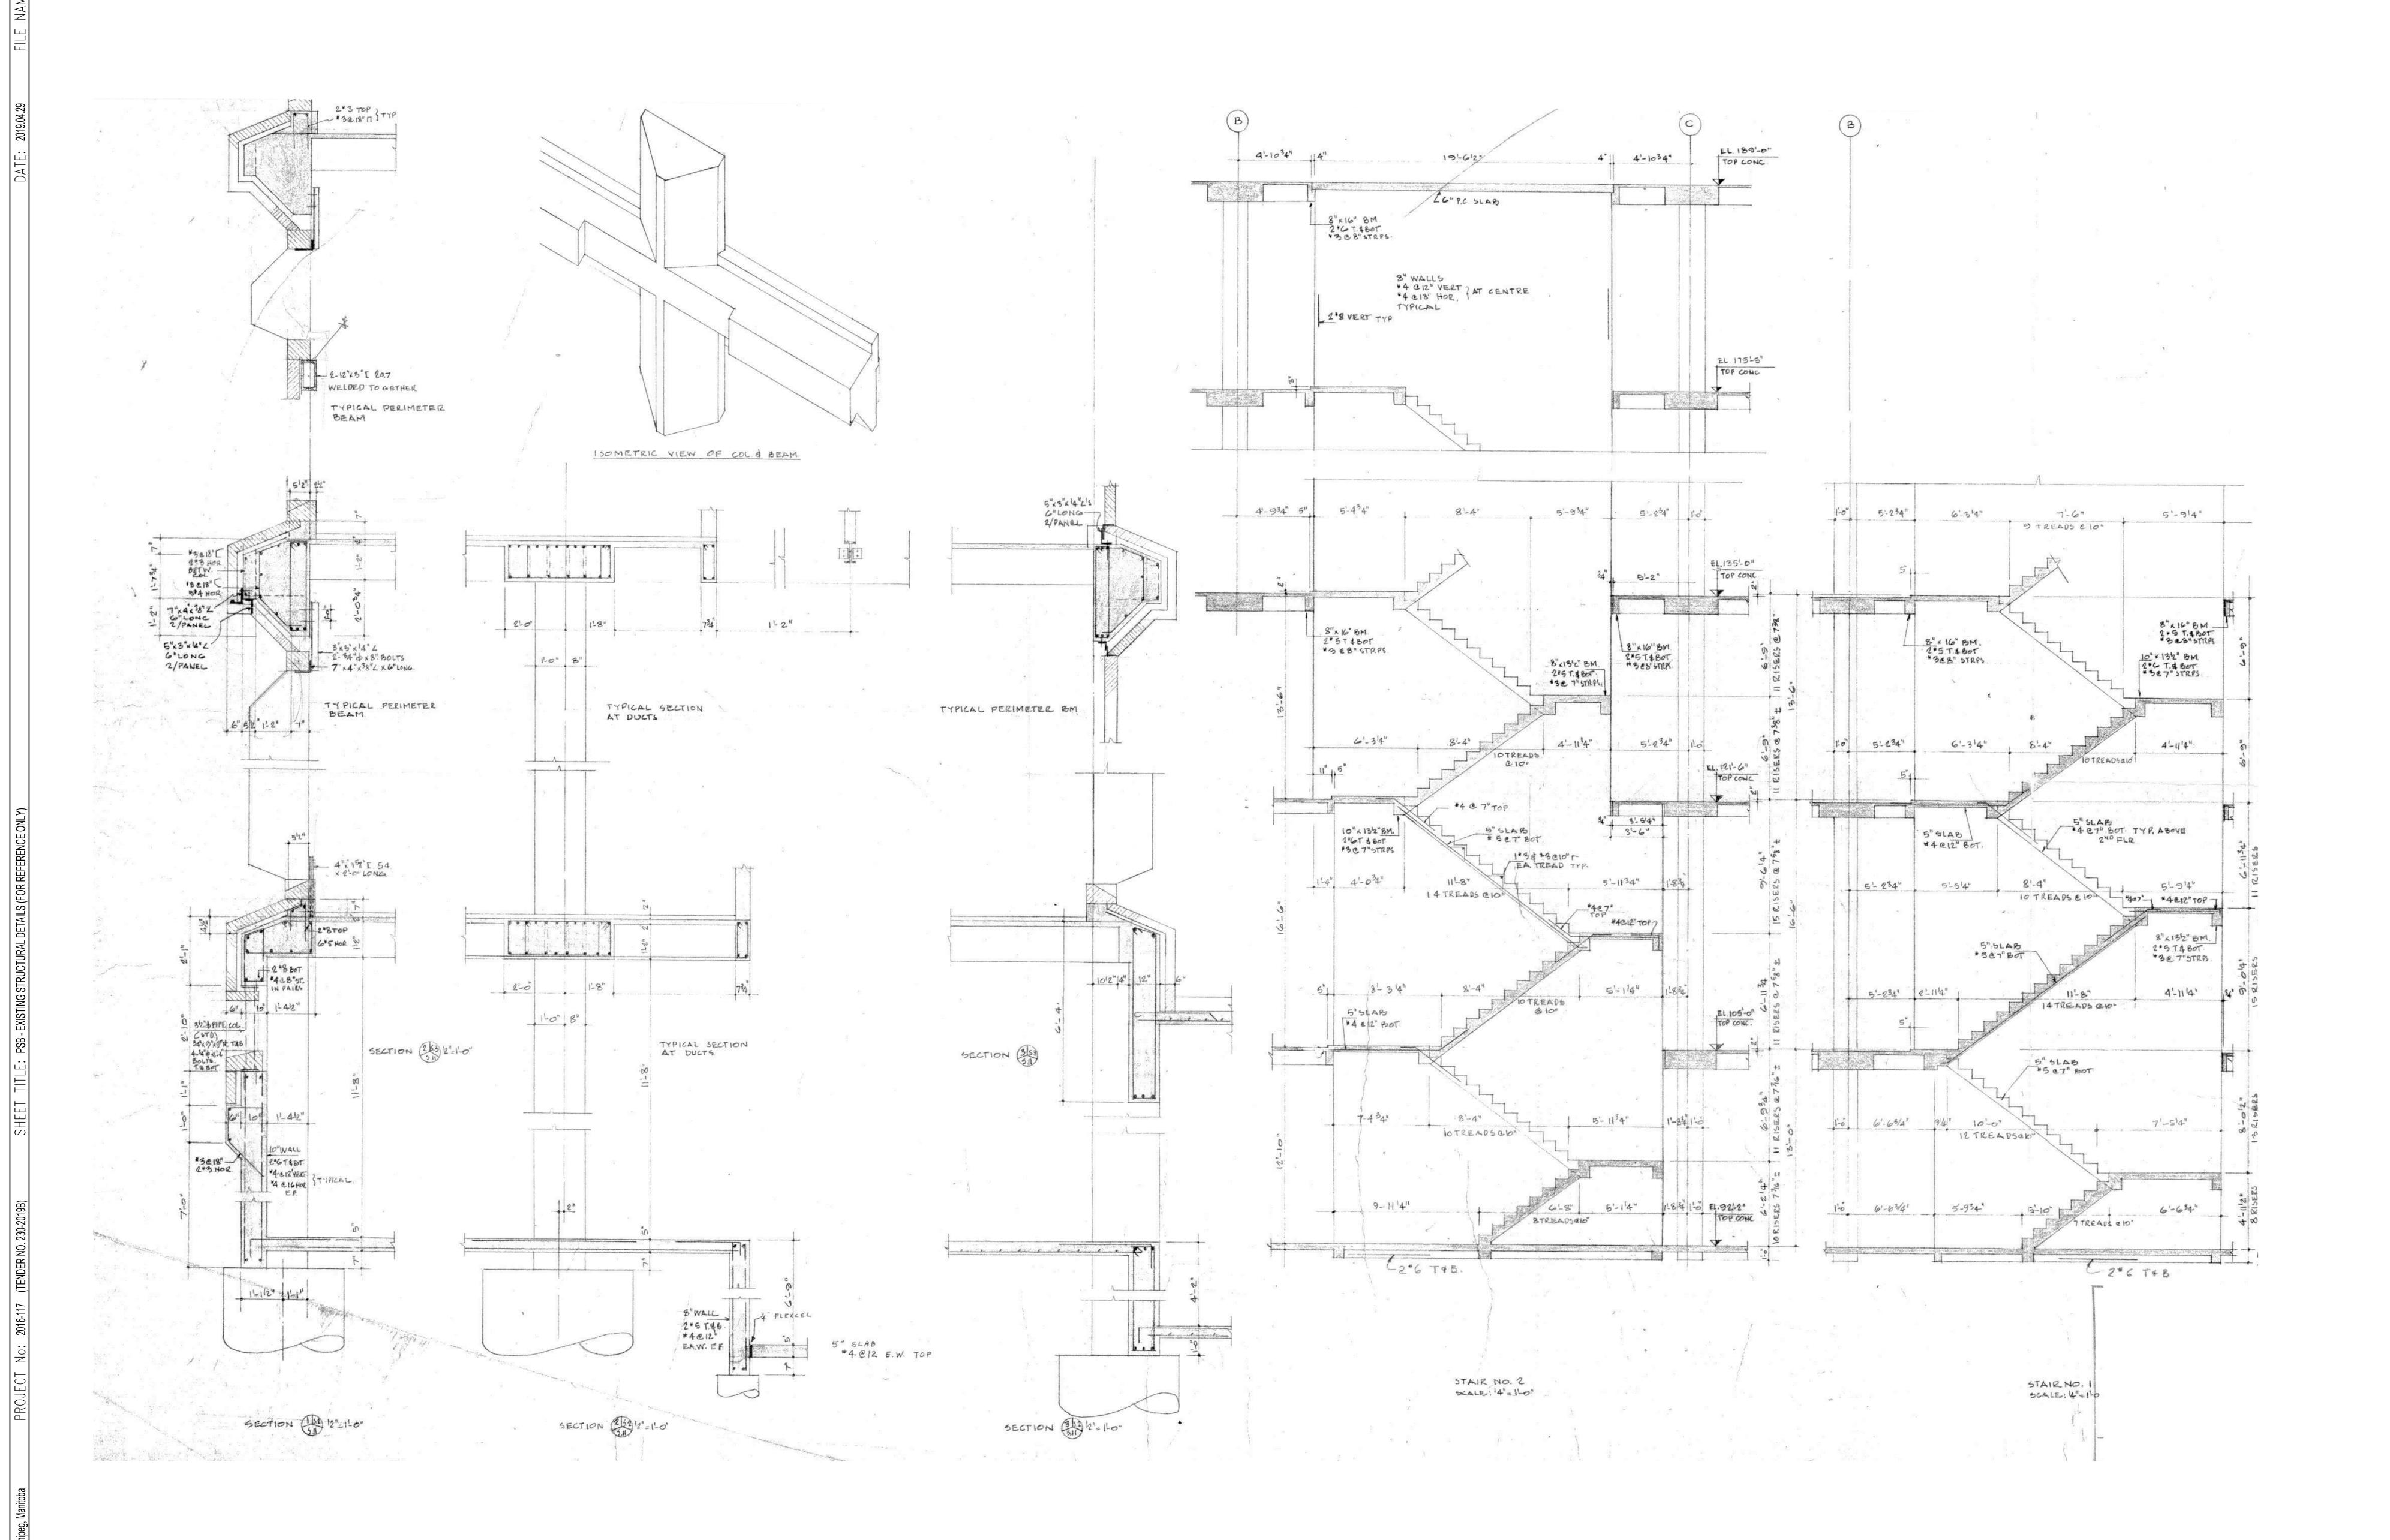

Readying the Lands at 151 & 171 Princess Street for Redevelopment Opportunity

TENDER NO. 230–2019B
151 - 171 Princess Street, Winnipeg, Manitoba

HEET TITLE

PSB - EXISTING STRUCTURAL DETAILS (FOR

SCALE PROJECT No: SHEET No.

REFERENCE ONLY)

AS SHOWN 2016-117

DRAWING SHEET SIZE: A0 (1189mm x 841mm) PLOT 1:1