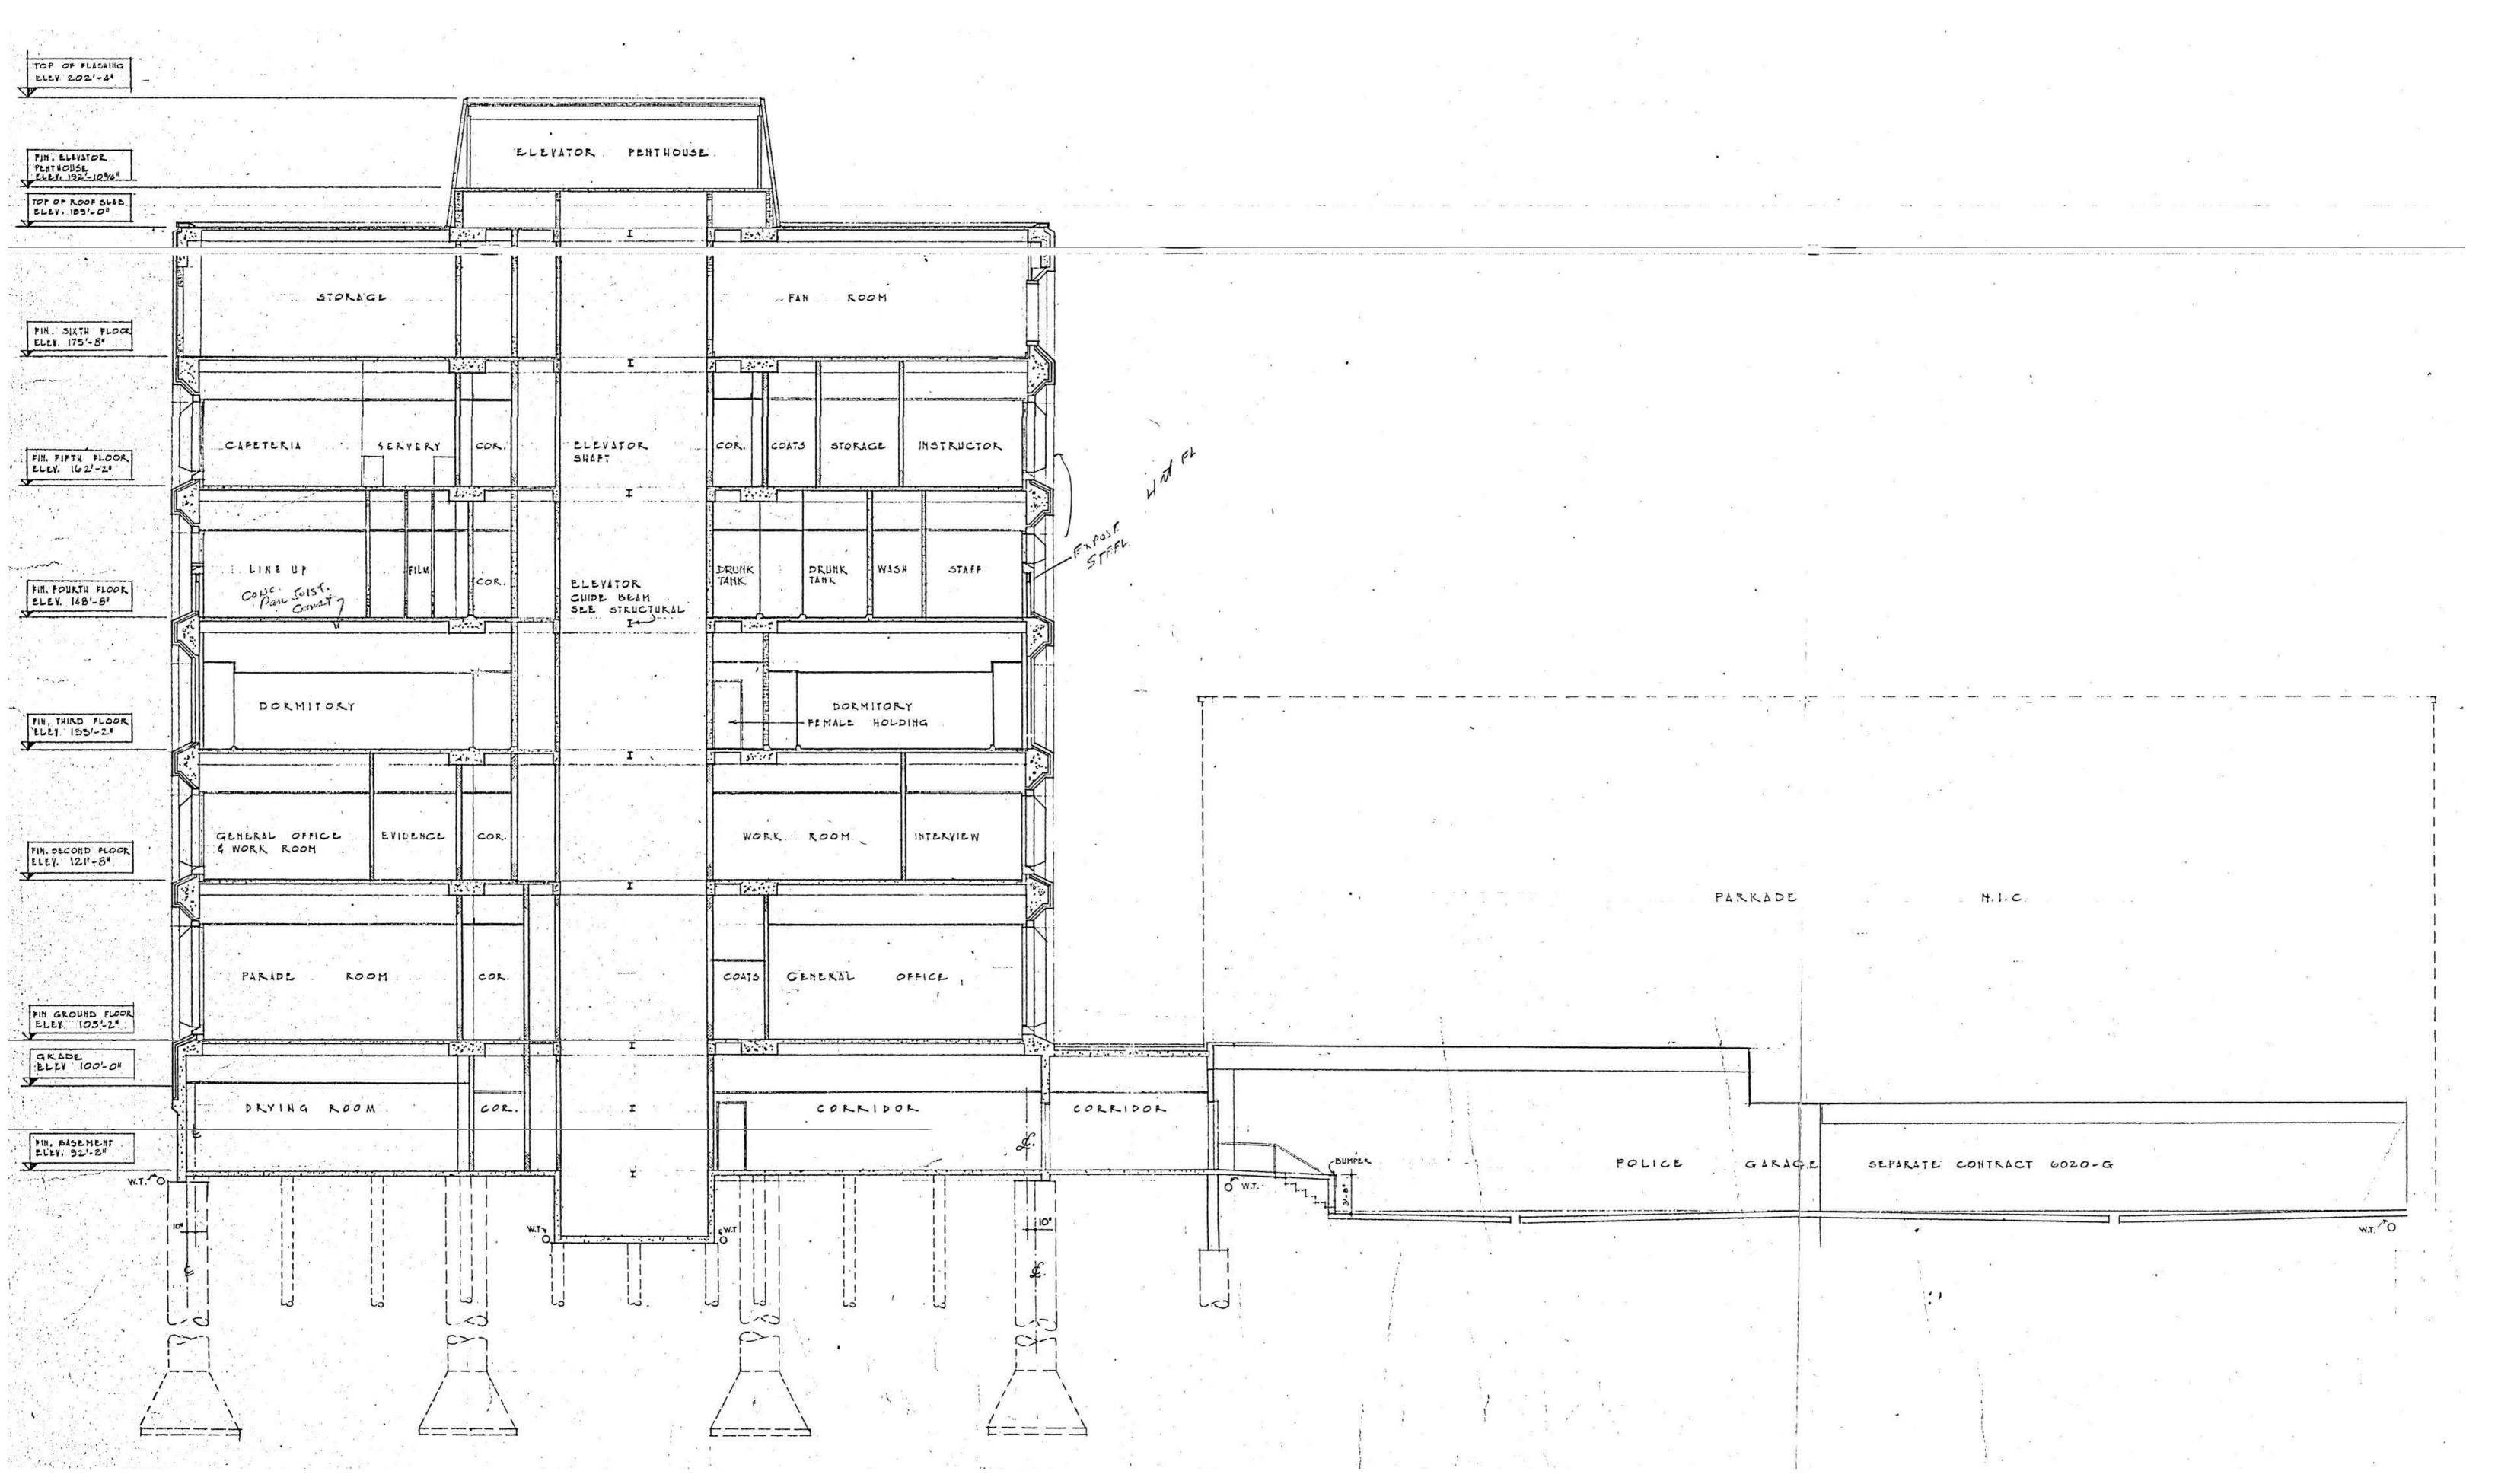

1 PSB - BUILDING SECTION
A23 NOT TO SCALE

FOR REFERENCE ONLY

Client Provided Drawing.

Not for permits, pricing or other official purposes. This document has not been completed or checked and is for general

TENDER NO. 230–2019B

151 - 171 Princess Street, Winnipeg, Manitoba

SHEET TITLE

PSB - BUILDING SECTION (FOR REFERENCE

SCALE PROJECT No: SHEET N

AS SHOWN 2016-117

ONLY)

DRAWING SHEET SIZE: A0 (1189mm x 841mm) PLOT 1:1