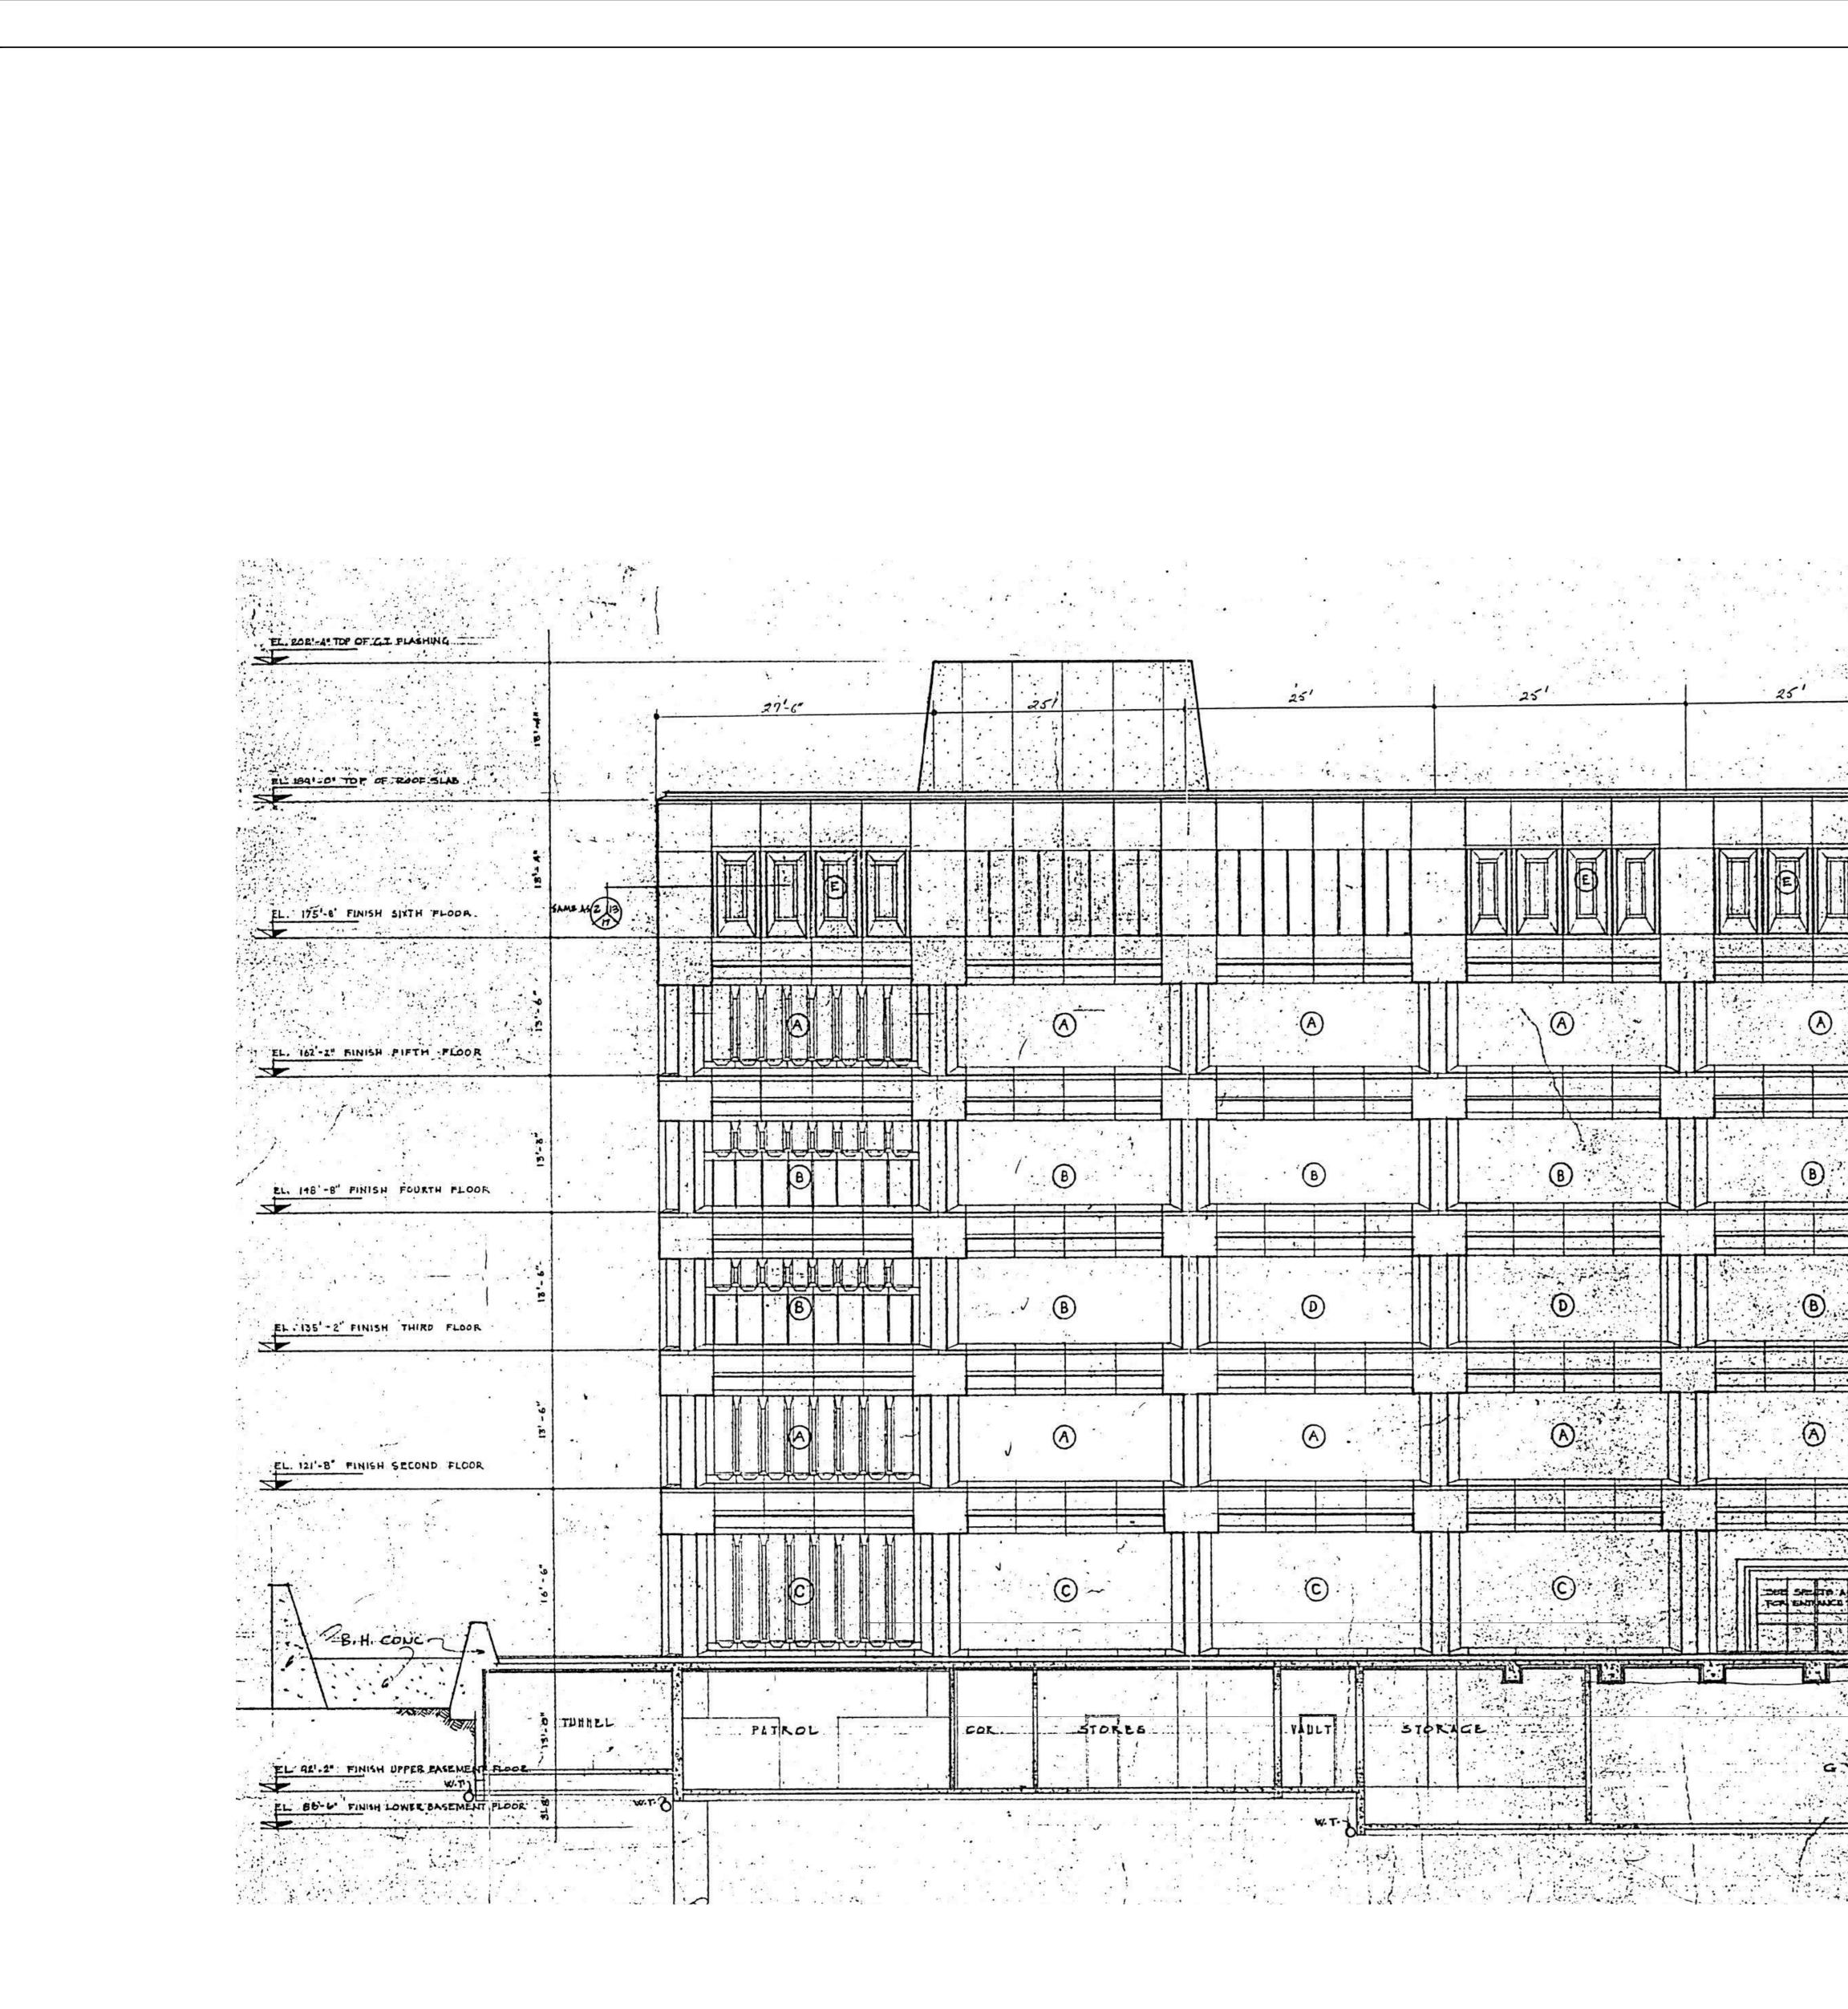

1PSB - WEST ELEVATIONA20NOT TO SCALE

| 25'                             | ٤٩ | 251 | 27-6"       |          |
|---------------------------------|----|-----|-------------|----------|
|                                 |    |     |             |          |
|                                 |    |     |             |          |
|                                 |    |     |             | Cóne     |
|                                 |    |     |             |          |
|                                 | B  |     |             |          |
|                                 |    |     |             |          |
| DEEL SPECTIP A 10 AVE<br>TOTALS | ©  | ©   |             |          |
| GYHNSTUM                        |    |     | TRANSFORMER | Proving. |
|                                 |    |     |             | бw.т.    |

## REVISION/DESCRIPTION SEAL MT MV Designer DRAWN CHECKED DESIGNED . **∆**PPROVED DATE 2019.04.29 USER APPROVAL Winnipeg THE CITY OF WINNIPEG PLANNING, PROPERTY AND DEVELOPMENT DEPARTMENT MUNICIPAL ACCOMMODATIONS DIVISION 3-65 GARRY STREET, R3C 4K4 PROJECT Readying the Lands at 151 & 171 Princess Street for Redevelopment Opportunity TENDER NO. 230-2019B 151 - 171 Princess Street, Winnipeg, Manitoba SHEET TITLE PSB - WEST ELEVATION (FOR REFERENCE ONLY) SCALE PROJECT No: SHEET No. A20 AS SHOWN 2016-117 DRAWING SHEET SIZE: A0 (1189mm x 841mm) PLOT 1:1