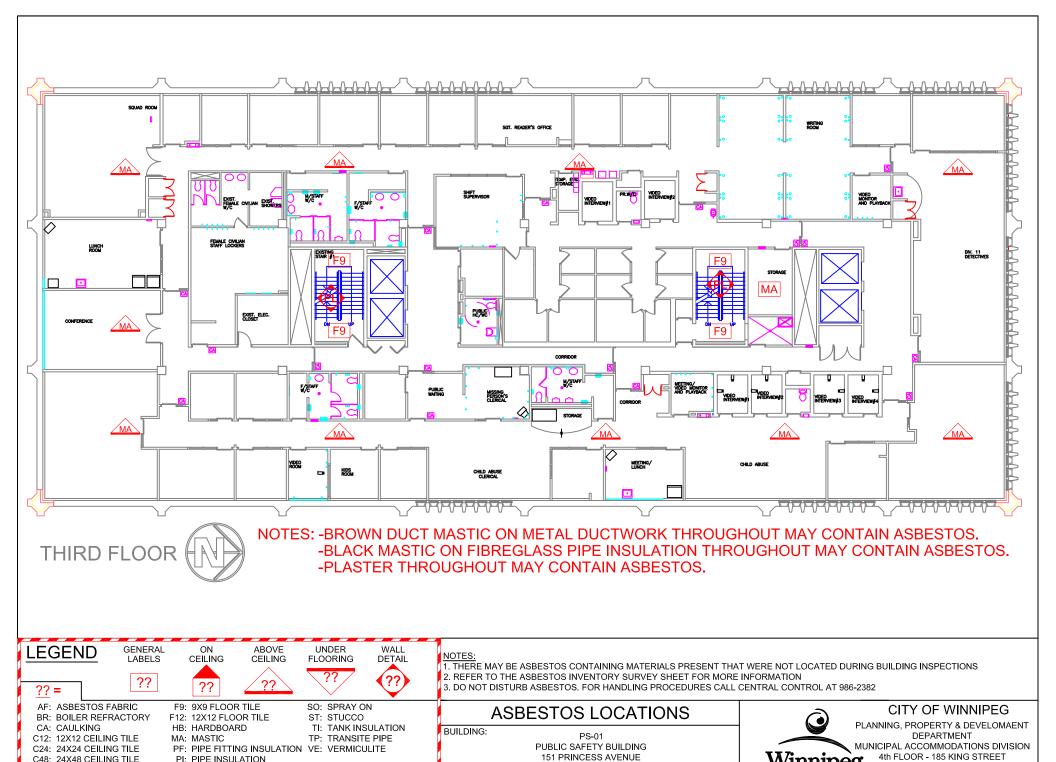

-BLACK MASTIC ON FIBREGLASS PIPE INSULATION THROUGHOUT MAY CONTAIN ASBESTOS. -PLASTER THROUGHOUT MAY CONTAIN ASBESTOS.

**LEGEND GENERAL** UNDER ON **ABOVE** WALL LABELS CEILING CEILING **FLOORING DETAIL** 1. THERE MAY BE ASBESTOS CONTAINING MATERIALS PRESENT THAT WERE NOT LOCATED DURING BUILDING INSPECTIONS 2. REFER TO THE ASBESTOS INVENTORY SURVEY SHEET FOR MORE INFORMATION 3. DO NOT DISTURB ASBESTOS. FOR HANDLING PROCEDURES CALL CENTRAL CONTROL AT 986-2382 ??= AF: ASBESTOS FABRIC F9: 9X9 FLOOR TILE SO: SPRAY ON CITY OF WINNIPEG **ASBESTOS LOCATIONS BR: BOILER REFRACTORY** F12: 12X12 FLOOR TILE ST: STUCCO PLANNING, PROPERTY & DEVELOMAENT CA: CAULKING

HB: HARDBOARD TI: TANK INSULATION BUILDING: PS-01 MA: MASTIC TP: TRANSITE PIPE PUBLIC SAFETY BUILDING PF: PIPE FITTING INSULATION VE: VERMICULITE 151 PRINCESS AVENUE PI: PIPE INSULATION PL: PLASTER

REVISED BY: