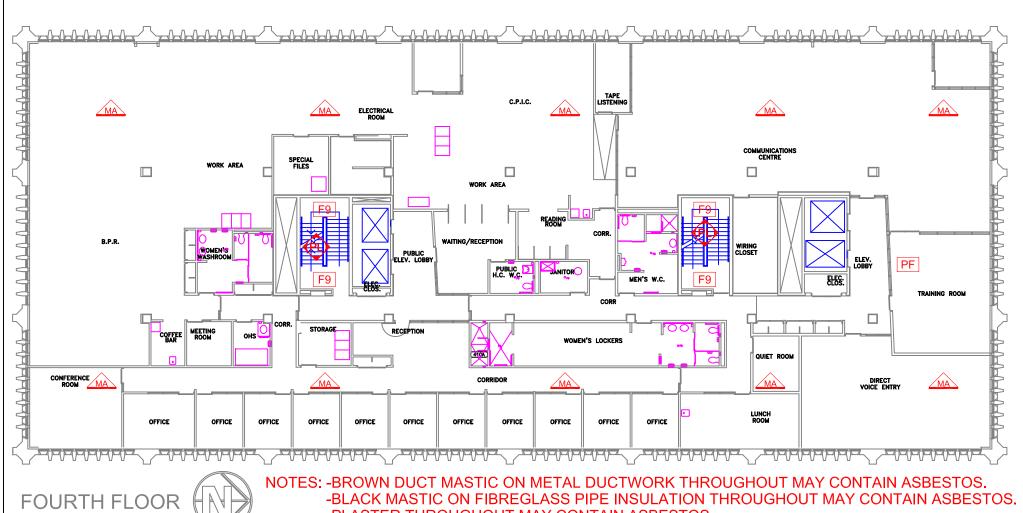

PL: PLASTER

RD: ROOF DRAIN

SC: STIPPLE CEILING

DC: DRYWALL COMPOUND

DI: DUCT INSULATION

FS: SHEET FLOORING

-BLACK MASTIC ON FIBREGLASS PIPE INSULATION THROUGHOUT MAY CONTAIN ASBESTOS. -PLASTER THROUGHOUT MAY CONTAIN ASBESTOS.