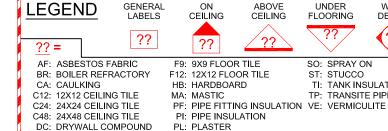

-BLACK MASTIC ON FIBREGLASS PIPE INSULATION THROUGHOUT MAY CONTAIN ASBESTOS. -PLASTER THROUGHOUT MAY CONTAIN ASBESTOS.

**LEGEND GENERAL** UNDER ON **ABOVE** WALL LABELS CEILING CEILING **FLOORING DETAIL** 1. THERE MAY BE ASBESTOS CONTAINING MATERIALS PRESENT THAT WERE NOT LOCATED DURING BUILDING INSPECTIONS 2. REFER TO THE ASBESTOS INVENTORY SURVEY SHEET FOR MORE INFORMATION 3. DO NOT DISTURB ASBESTOS. FOR HANDLING PROCEDURES CALL CENTRAL CONTROL AT 986-2382 ??= AF: ASBESTOS FABRIC F9: 9X9 FLOOR TILE SO: SPRAY ON CITY OF WINNIPEG **ASBESTOS LOCATIONS BR: BOILER REFRACTORY** F12: 12X12 FLOOR TILE ST: STUCCO PLANNING, PROPERTY & DEVELOMAENT CA: CAULKING

HB: HARDBOARD TI: TANK INSULATION BUILDING: PS-01 MA: MASTIC TP: TRANSITE PIPE PUBLIC SAFETY BUILDING PF: PIPE FITTING INSULATION VE: VERMICULITE 151 PRINCESS AVENUE PI: PIPE INSULATION PL: PLASTER

REVISED BY:

DEPARTMENT

DI: DUCT INSULATION FS: SHEET FLOORING

C12: 12X12 CEILING TILE

C24: 24X24 CEILING TILE

C48: 24X48 CEILING TILE

DC: DRYWALL COMPOUND

RD: ROOF DRAIN SC: STIPPLE CEILING DATE:

SECOND FLOOR

PL: PLASTER

RD: ROOF DRAIN

SC: STIPPLE CEILING

DC: DRYWALL COMPOUND

DI: DUCT INSULATION

FS: SHEET FLOORING

-BLACK MASTIC ON FIBREGLASS PIPE INSULATION THROUGHOUT MAY CONTAIN ASBESTOS. -PLASTER THROUGHOUT MAY CONTAIN ASBESTOS.

DC: DRYWALL COMPOUND

**LEGEND** 

ON CEILING

HB: HARDBOARD

**ABOVE** CEILING

PF: PIPE FITTING INSULATION VE: VERMICULITE

UNDER **FLOORING** 

WALL **DETAIL** 

TI: TANK INSULATION

TP: TRANSITE PIPE

1. THERE MAY BE ASBESTOS CONTAINING MATERIALS PRESENT THAT WERE NOT LOCATED DURING BUILDING INSPECTIONS 2. REFER TO THE ASBESTOS INVENTORY SURVEY SHEET FOR MORE INFORMATION

3. DO NOT DISTURB ASBESTOS. FOR HANDLING PROCEDURES CALL CENTRAL CONTROL AT 986-2382

#### F9: 9X9 FLOOR TILE SO: SPRAY ON **ASBESTOS LOCATIONS** F12: 12X12 FLOOR TILE ST: STUCCO

BUILDING: PS-01 PUBLIC SAFETY BUILDING 151 PRINCESS AVENUE WINNIPEG, MANITOBA SHEET #:

Embrace the Spirit · Vive l'esprit

FS: SHEET FLOORING

UNDER **ABOVE** WALL CEILING **FLOORING DETAIL** 

SO: SPRAY ON

TI: TANK INSULATION

TP: TRANSITE PIPE

ST: STUCCO

1. THERE MAY BE ASBESTOS CONTAINING MATERIALS PRESENT THAT WERE NOT LOCATED DURING BUILDING INSPECTIONS

2. REFER TO THE ASBESTOS INVENTORY SURVEY SHEET FOR MORE INFORMATION

3. DO NOT DISTURB ASBESTOS. FOR HANDLING PROCEDURES CALL CENTRAL CONTROL AT 986-2382

C24: 24X24 CEILING TILE C48: 24X48 CEILING TILE

MA: MASTIC DC: DRYWALL COMPOUND DI: DUCT INSULATION FS: SHEET FLOORING

ON CEILING

F9: 9X9 FLOOR TILE

HB: HARDBOARD

PL: PLASTER

RD: ROOF DRAIN

F12: 12X12 FLOOR TILE

PI: PIPE INSULATION

SC: STIPPLE CEILING

**ABOVE** CEILING

PF: PIPE FITTING INSULATION VE: VERMICULITE

UNDER **FLOORING** 

SO: SPRAY ON

TI: TANK INSULATION

TP: TRANSITE PIPE

ST: STUCCO

WALL **DETAIL** 

1. THERE MAY BE ASBESTOS CONTAINING MATERIALS PRESENT THAT WERE NOT LOCATED DURING BUILDING INSPECTIONS

2. REFER TO THE ASBESTOS INVENTORY SURVEY SHEET FOR MORE INFORMATION 3. DO NOT DISTURB ASBESTOS. FOR HANDLING PROCEDURES CALL CENTRAL CONTROL AT 986-2382