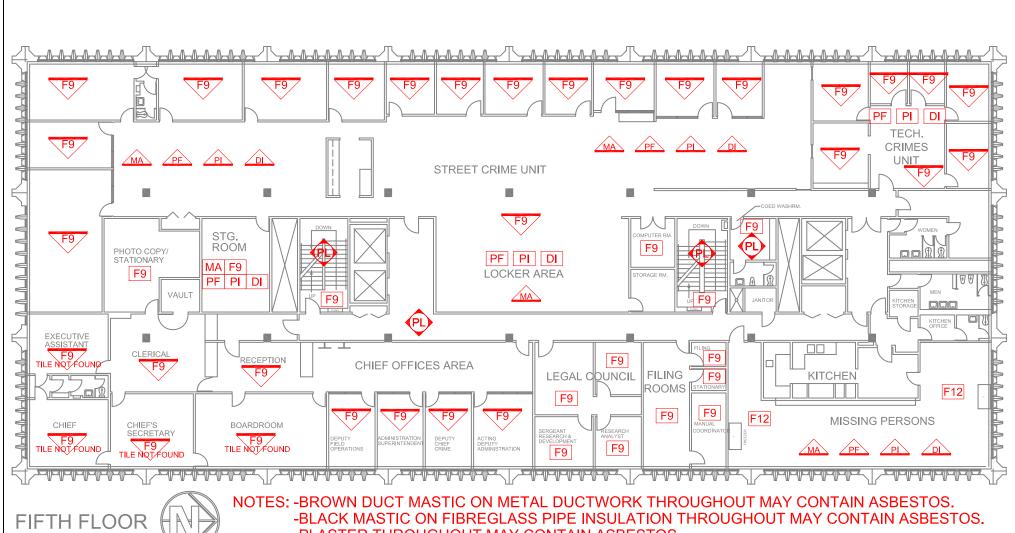

-BLACK MASTIC ON FIBREGLASS PIPE INSULATION THROUGHOUT MAY CONTAIN ASBESTOS.

-PLASTER THROUGHOUT MAY CONTAIN ASBESTOS.

?? AF: ASBESTOS FABRIC

**GENERAL** 

LABELS

**BR: BOILER REFRACTORY** C12: 12X12 CEILING TILE