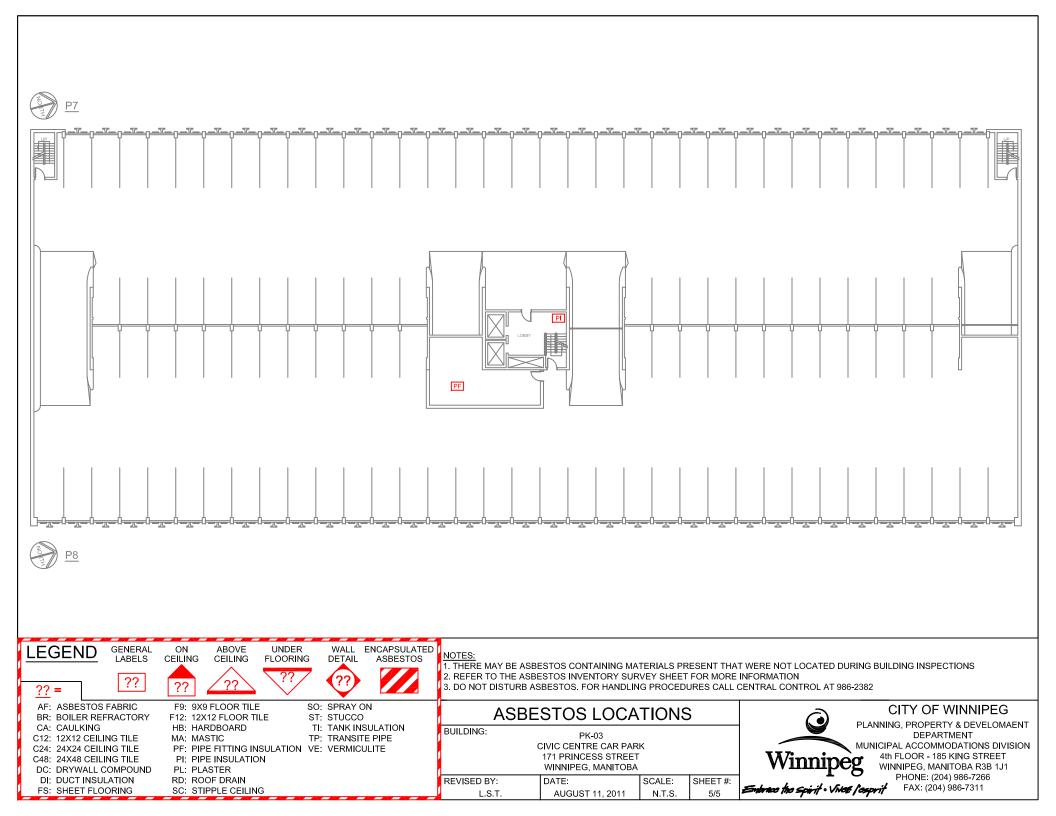

|                           |                         | Drawing | Material  |
|---------------------------|-------------------------|---------|-----------|
| Material Location         | Material Description    | Label   | Condition |
| P7                        | Pipe Fitting Insulation | PF      | Good      |
|                           | Pipe Insulation         | PI      | Good      |
|                           |                         |         |           |
| Parkade                   |                         |         |           |
| P1-North end              | Pipe Fitting Insulation | PF      | Good      |
|                           | Pipe Insulation         | PI      | Good      |
| P1-Centre north side      | Pipe Fitting Insulation | PF      | Good      |
|                           | Pipe Insulation         | PI      | Good      |
| P1- South of Stairwell    | Pipe Fitting Insulation | PF      |           |
| P1-Centre south side      | Pipe Fitting Insulation | PF      | Good      |
|                           | Pipe Insulation         | PI      | Good      |
| P1-South end              | Pipe Fitting Insulation | PF      | Good      |
|                           | Pipe Insulation         | PI      | Good      |
| P2-South end              | Pipe Fitting Insulation | PF      | Good      |
|                           | Pipe Insulation         | PI      | Good      |
| P2-Centre south side      | Pipe Fitting Insulation | PF      | Good      |
|                           | Pipe Insulation         | PI      | Good      |
| P2-Centre east side       | Pipe Fitting Insulation | PF      | Good      |
|                           | Pipe Insulation         | PI      | Good      |
| P2-Centre north side      | Pipe Fitting Insulation | PF      | Good      |
|                           | Pipe Insulation         | PI      | Good      |
| P2-North side             | Pipe Fitting Insulation | PF      | Good      |
|                           | Pipe Insulation         | PI      | Good      |
| P2-North east corner cage | Pipe Fitting Insulation | PF      | Good      |
|                           | Pipe Insulation         | PI      | Good      |
| P3-North end              | Pipe Fitting Insulation | PF      | Good      |
|                           | Pipe Insulation         | PI      | Good      |
| P3-Centre north side      | Pipe Fitting Insulation | PF      | Good      |
|                           | Pipe Insulation         | PI      | Good      |
| P3-Centre south side      | Pipe Fitting Insulation | PF      | Good      |
|                           | Pipe Insulation         | PI      | Good      |
| P3-South end              | Pipe Fitting Insulation | PF      | Good      |
|                           | Pipe Insulation         | PI      | Good      |
| P4-South end              | Pipe Fitting Insulation | PF      | Good      |
|                           | Pipe Insulation         | PI      | Good      |

| Testing | Date    | Test | Est. |
|---------|---------|------|------|
| Status  | M/Y     | %    | %    |
|         |         |      | 75   |
|         |         |      | 3    |
|         |         |      |      |
|         |         |      |      |
|         |         |      |      |
|         |         |      | 75   |
| TESTED  | Nov/'12 | 3    |      |
|         |         |      | 75   |
|         |         |      |      |
| TESTED  | Oct/'11 | 0    |      |
| TESTED  | Aug/'10 | 75   |      |
|         |         |      | 3    |
|         |         |      | 75   |
|         |         |      |      |
|         |         |      | 75   |
|         |         |      |      |
|         |         |      | 75   |
|         |         |      | 3    |
|         |         |      | 75   |
| TESTED  | Nov/'12 | 3    |      |
|         |         |      | 75   |
|         |         |      |      |
|         |         |      | 75   |
|         |         |      | 3    |
|         |         |      | 75   |
|         |         |      |      |
|         |         |      | 75   |
|         |         |      | 3    |
|         |         |      | 75   |
|         |         |      |      |
|         |         |      | 75   |
|         |         |      | 3    |
|         |         |      | 75   |
|         |         |      |      |
|         |         |      | 75   |
|         |         |      |      |
|         |         | ·    |      |

|                      |                         | Drawing | Material  |
|----------------------|-------------------------|---------|-----------|
| Material Location    | Material Description    | Label   | Condition |
| P4-Centre east side  | Pipe Fitting Insulation | PF      | Good      |
|                      | Pipe Insulation         | PI      | Good      |
| P4-Centre north side | Pipe Fitting Insulation | PF      | Good      |
|                      | Pipe Insulation         | PI      | Good      |
| P4-North end         | Pipe Fitting Insulation | PF      | Good      |
|                      | Pipe Insulation         | PI      | Good      |
| P5-North end         | Pipe Fitting Insulation | PF      | Good      |
|                      | Pipe Insulation         | PI      | Good      |
| P5-Centre north side | Pipe Fitting Insulation | PF      | Good      |
|                      | Pipe Insulation         | PI      | Good      |
| P5-Centre south side | Pipe Fitting Insulation | PF      | Good      |
|                      | Pipe Insulation         | PI      | Good      |
| P5-South end         | Pipe Fitting Insulation | PF      | Good      |
|                      | Pipe Insulation         | PI      | Good      |
| P6-North ramp        | Stucco - Ceiling        | ST      | Good      |
| P6-Centre East side  | Stucco - Ceiling        | ST      | Good      |
|                      | Pipe Fitting Insulation | PF      | Good      |
|                      | Pipe Insulation         | PI      | Good      |
| P6-Centre south side | Stucco - Ceiling        | ST      | Good      |
| P6-South end         | Pipe Fitting Insulation | PF      | Good      |
|                      | Pipe Insulation         | PI      | Good      |
| P8-Boiler room       | Pipe Fitting Insulation | PF      | Good      |
|                      | Pipe Insulation         | PI      | Good      |
|                      |                         |         |           |

| Testing | Date    | Test | Est. |
|---------|---------|------|------|
| Status  | M/Y     | %    | %    |
|         |         |      | 75   |
|         |         |      | 3    |
|         |         |      | 75   |
|         |         |      |      |
|         |         |      | 75   |
|         |         |      | 3    |
|         |         |      | 75   |
|         |         |      | 3    |
|         |         |      | 75   |
|         |         |      |      |
|         |         |      | 75   |
|         |         |      |      |
|         |         |      | 75   |
|         |         |      |      |
| TESTED  | Aug/'10 | 0    |      |
|         |         |      | 0    |
|         |         |      | 75   |
|         |         |      |      |
|         |         |      | 0    |
|         |         |      | 75   |
|         |         |      |      |
| TESTED  | Nov/'12 | 0    |      |
| TESTED  | Aug/'10 | 0    |      |
|         |         |      |      |