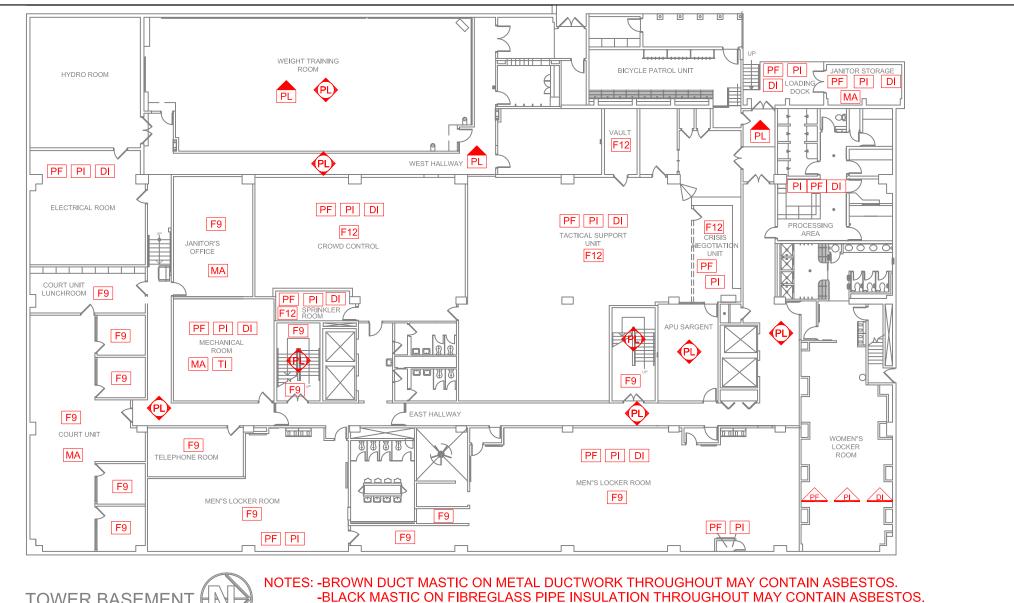

|                         |                                         | Drawing | Material  |
|-------------------------|-----------------------------------------|---------|-----------|
| Material Location       | Material Description                    | Label   | Condition |
| Janitor's Storage Room  | Pipe Insulation                         | PI      | Good      |
|                         | Duct Mastic                             | MA      | Good      |
|                         | Pipe Fitting Insulation                 | PF      | Good      |
| Hallway                 | Plaster - Ceiling                       | PL      | Good      |
| Tactical Support Unit   | 12x12 Floor Tile (Mastic 1%)            | F12     | Good      |
|                         | Pipe Insulation                         | PI      | Good      |
|                         | Pipe Fitting Insulation                 | PF      | Good      |
|                         | Duct Insulation                         | DI      | Good      |
| Vault Room              | 12x12 Floor Tile                        | F12     | Good      |
| Crisis Negotiation Unit | 12x12 Floor Tile (Mastic 1%)            | F12     | Good      |
|                         | Pipe Insulation                         | PI      | Good      |
|                         | Pipe Fitting Insulation                 | PF      | Good      |
|                         | Duct Insulation                         | DI      | Good      |
| Processing Area         | Pipe Insulation                         | PI      | Good      |
|                         | Pipe Fitting Insulation                 | PF      | Good      |
| Women's Locker Room     | Pipe Insulation - Above Ceiling         | PI      | Good      |
|                         | Pipe Fitting Insulation - Above Ceiling | PF      | Good      |
|                         | Drywall Compound (2 Samples)            | DC      | Good      |
|                         | Duct Insulation - Above Ceiling         | DI      | Good      |
| Men's Locker Room       | 9x9 Floor Tile                          | F9      | Good      |
|                         | Pipe Insulation - Above Ceiling         | PI      | Good      |
|                         | Pipe Fitting Insulation - Above Ceiling | PF      | Good      |
|                         | Plaster - Walls                         | PL      | Good      |
|                         | Duct Insulation - Above Ceiling         | DI      | Good      |
| North Stairwell         | 9x9 Floor Tile                          | F9      | Good      |
|                         | Plaster - Walls                         | PL      | Good      |
| APU Sargeant Office     | Plaster - Ceiling                       | PL      | Good      |
| Crowd Control           | 12x12 Floor Tile                        | F12     | Good      |
|                         | Pipe Insulation                         | PI      | Good      |
|                         | Pipe Fitting Insulation                 | PF      | Good      |
|                         | Duct Insulation                         | DI      | Good      |
| Sprinkler Room          | 12x12 Floor Tile                        | F12     | Good      |
|                         | Pipe Insulation                         | PI      | Good      |
|                         | Pipe Fitting Insulation                 | PF      | Good      |
|                         | Duct Insulation                         | DI      | Good      |

| Testing | Date     | Test | Est. |
|---------|----------|------|------|
| Status  | M/Y      | %    | %    |
|         |          |      | 8    |
|         |          |      | 0    |
|         |          |      | <1   |
| TESTED  | Feb/'10  | 0    | 7    |
| ILUILD  | 1 00/ 10 |      |      |
|         |          |      |      |
| TESTED  | Jul/'11  | 3    |      |
| TESTED  | Jul/'11  | 2    |      |
|         |          |      |      |
|         |          |      | 3    |
|         |          |      |      |
| _       |          |      |      |
|         |          |      |      |
|         |          |      |      |
|         |          |      |      |
|         |          |      |      |
|         |          |      |      |
| TESTED  | Jun/'17  | 0    |      |
|         |          |      |      |
|         |          |      |      |
|         |          |      |      |
|         |          |      |      |
| TESTED  | Apr/'13  | 0    |      |
|         |          |      |      |
|         |          |      | 4    |
|         |          |      | <1   |
| TECTED  | Eab//40  | 2    | <1   |
| TESTED  | reb/ 10  | 3    |      |
|         |          |      |      |
| TESTED  | Feb/'10  | 20   |      |
| TESTED  | 1 60/ 10 | 20   | 3    |
|         |          |      |      |
|         |          |      |      |
|         |          |      |      |
|         |          |      |      |

|                        |                                | Drawing | Material     | Testing | Date    | Test | Est. |
|------------------------|--------------------------------|---------|--------------|---------|---------|------|------|
| Material Location      | Material Description           | Label   | Condition    | Status  | M/Y     | %    | %    |
| South Stairwell        | 9x9 Floor Tile                 | F9      | Good         |         |         |      |      |
|                        | Plaster - Textured Walls       | PL      | Good         |         |         |      | <1   |
| Mechanical Room        | Pipe Insulation                | PI      | Good         | TESTED  | Jul/'11 | 0    |      |
|                        | Pipe Fitting Insulation        | PF      | Good         | TESTED  | Jul/'11 | 85   |      |
|                        | Duct Insulation                | DI      | Good         |         |         |      |      |
|                        | Mastic - Duct                  | MA      | Good         |         |         |      | 10   |
|                        | Tank Insulation                | TI      | Good         | TESTED  | Jul/'11 | 5    |      |
| Telephone Room         | 9x9 Floor Tile                 | F9      | Good         |         |         |      |      |
|                        | Duct Mastic                    | MA      | Good         |         |         |      | 8    |
| Court Unit             | 9x9 Floor Tile                 | F9      | Good         |         |         |      |      |
|                        | Mastic - Duct                  | MA      | Good         | TESTED  | Jun/'11 |      | 10   |
|                        | Plaster - Wall                 | PL      |              | TESTED  | Apr'16  | 0    |      |
| Janitor's Office       | 9x9 Floor Tile                 | F9      | Good         |         |         |      |      |
|                        | Mastic - Duct                  | MA      | Good         |         |         |      | 10   |
|                        | Plaster - Walls                |         |              | TESTED  | Jul/'15 | 0    |      |
| Electrical Room        | Pipe Insulation                | PI      | Good         |         |         |      |      |
|                        | Pipe Fitting Insulation        | PF      | Good         |         |         |      |      |
|                        | Duct Insulation                | DI      | Good         |         |         |      | 10   |
| Weight Room            | Textured Ceiling               | PL      | Good         | TESTED  | Feb/'10 | 10   |      |
|                        | Plaster - Walls                | PL      | Good         |         |         |      | <1   |
| 1st Floor              |                                |         |              |         |         |      |      |
| All Areas              | Mastic - Duct - Above Ceiling  | MA      | Good         | TESTED  | Jun/'17 |      | 10   |
| Pipe Chase             | Duct Mastic                    | MA      | Good         | TESTED  | Jun/'17 | 10   |      |
|                        | Mortar ( From Red Block Wall ) |         | Good         | TESTED  | Jun/'17 | 0    |      |
| Squad Room             | Drywall Compound               | DC      | Good         | TESTED  | Jun/'17 | 0    |      |
| Staff Kitchen (North)  | Drywall Compound               | DC      | Good         | TESTED  | Jun/'17 | 0    |      |
|                        | Plaster - Walls                | PL      | Good         | TESTED  | Jun/'17 | 0    |      |
| Traffic Operations     | Drywall Compound               | DC      | Good         | TESTED  | Jun/'17 | 0    |      |
| Public Lobby           | Pipe Fitting Insulation        | PF      | Good         |         |         |      |      |
| Elavator Lobby (North) | Plaster - Walls                | PL      | Good         | TESTED  | Jun/'17 | 0    |      |
| East Offices           | Drywall Compound               | DC      | Good         | TESTED  | Jun/'17 | 0    |      |
| North Stairwell        | 9x9 Floor Tile                 | F9      | Good         |         |         |      |      |
|                        | Plaster - Walls                | PL      | Needs Repair |         |         |      | <1   |
| South Stairwell        | 9x9 Floor Tile                 | F9      | Good         |         |         |      |      |
|                        | Plaster - Walls                | PL      | Needs Repair |         |         |      | <1   |
| 2nd Floor              |                                |         |              |         |         |      |      |