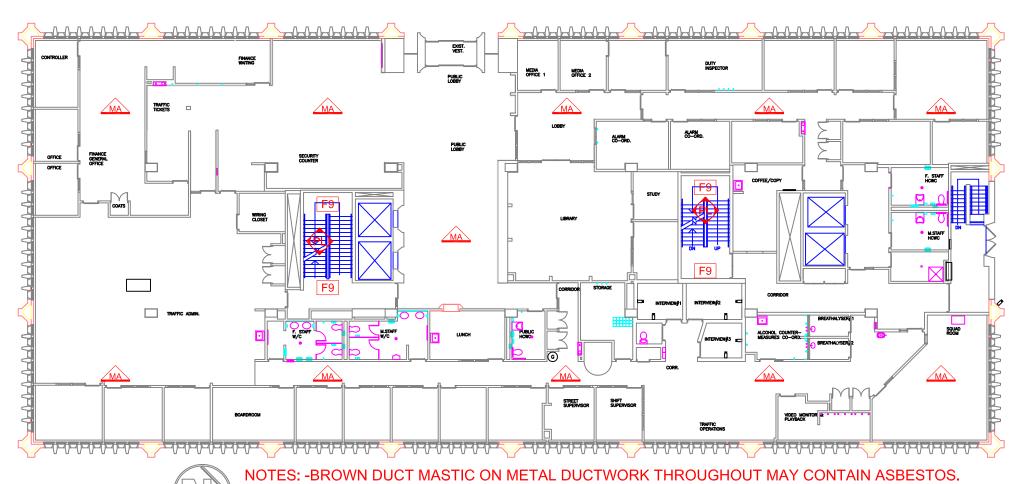

**PS-01** 

TOWER BASEMENT

CITY OF WINNIPEG

DEPARTMENT

PHONE: (204) 986-7266

FAX: (204) 986-7311

-PLASTER THROUGHOUT MAY CONTAIN ASBESTOS.

FIRST FLOOR

Contacts as of 2017 are: Keith Bell, Lisa Mandzaik, Jason Garrett, Kevin Weins.

|                          |                                                | Drawing              | Material  | Testing | Date    | Test | Est. |
|--------------------------|------------------------------------------------|----------------------|-----------|---------|---------|------|------|
| Material Location        | Material Description                           | Label                | Condition | Status  | M/Y     | %    | %    |
|                          | Brown Duct Mastic on Metal Duct Work Throughou | ut Contains <i>I</i> | Asbestos  |         |         |      |      |
|                          | Black Mastic on Fiberglass Pipe Insulation Co  | ntains Asbe          | stos      |         |         |      |      |
|                          | Plaster Throughout May Contain As              | bestos               |           |         |         |      |      |
| Basement - Garage        |                                                |                      |           |         |         |      |      |
| Wash Bay                 | Pipe Insulation                                | PI                   | Good      |         |         |      |      |
|                          | Pipe Fitting Insulation                        | PF                   | Good      |         |         |      |      |
| Crime Scene Exam Room    | Pipe Insulation                                | PI                   | Good      | TESTED  | Nov/'10 | 0    |      |
|                          | Pipe Fitting Insulation                        | PF                   | Good      | TESTED  | Jul/'11 | 2-30 |      |
|                          | 24x48 Ceiling Tile                             | C48                  | Good      | TESTED  | Feb/'10 | 0    |      |
| Crime Scene Exam Room #2 | Pipe Insulation - Above Ceiling                | PI                   | Good      |         |         |      |      |
|                          | Pipe Fitting Insulation - Above Ceiling        | PF                   | Good      |         |         |      |      |
| Records                  | Pipe Insulation                                | PI                   | Good      |         |         |      |      |
|                          | Pipe Fitting Insulation                        | PF                   | Good      |         |         |      |      |
|                          | Duct Insulation - Mastic Only                  | DI                   | Good      | TESTED  | Jul/'14 | 5    |      |
| Armoury                  | Duct Insulation                                | DI                   | Good      |         |         |      |      |
| Armoury Storage          | Pipe Insulation                                | PI                   | Good      |         |         |      |      |
|                          | Pipe Fitting Insulation                        | PF                   | Good      |         |         |      |      |
|                          | Duct Insulation                                | DI                   | Good      |         |         |      |      |
| North Storage Rooms      | 9x9 Floor Tile                                 | F9                   | Good      |         |         |      |      |
|                          | Plaster - Walls                                | PL                   | Good      | TESTED  | Feb/'10 | 0    |      |
|                          | Plaster - Ceiling                              | PL                   | Good      |         |         |      |      |
|                          | Pipe Fitting Insulation                        | PF                   | Good      |         |         |      |      |

|                            |                                          | Drawing | Material  |
|----------------------------|------------------------------------------|---------|-----------|
| Material Location          | Material Description                     | Label   | Condition |
|                            | Duct Mastic ( Brown )                    | MA      | Good      |
| Generator Room             | Pipe Insulation                          | PI      | Good      |
|                            | Pipe Fitting Insulation                  | PF      | Good      |
| Garage North End           | Pipe Insulation                          | PI      | Good      |
|                            | Pipe Fitting Insulation                  | PF      | Good      |
|                            | Duct Insulation                          | DI      | Good      |
| Garage Centre Fan Unit     | Pipe Insulation                          | PI      | Good      |
|                            | Pipe Fitting Insulation                  | PF      | Good      |
|                            | Duct Insulation                          | DI      | Good      |
| Garage South End           | Pipe Insulation                          | PI      | Good      |
|                            | Pipe Fitting Insulation                  | PF      | Good      |
| Garage West Wall           | Pipe Insulation                          | PI      | Good      |
|                            | Pipe Fitting Insulation                  | PF      | Good      |
| Above Entrance to Shooting | Pipe Insulation (8" w/Black Tar)         | PI      | Good      |
| Range Sign                 | Pipe Fitting Insulation (8" w/Black Tar) | PF      | Good      |
|                            | Pipe Fitting Insulation (6")             | PF      | Good      |
| Condensation Tank Area     | Tank Insulation                          | TI      |           |
|                            | Pipe Fitting Insulation                  | PF      |           |
| Basement - Shooting Range  |                                          |         |           |
| Office                     | 9x9 Floor Tile (under 12x12)             | F9      | Good      |
|                            | 12x12 Ceiling Tile                       | C12     | Good      |
|                            | 12x12 Floor Tile                         | F12     | Good      |
| Office Closet              | 9x9 Floor Tile                           | F9      | Good      |
| Air Cond. Closet in Office | 9x9 Floor Tile                           | F9      | Good      |
| Hallway                    | 9x9 Floor Tile                           | F9      | Good      |
| Bathroom                   | Plaster - Ceiling                        | PL      | Good      |
| Sink Room                  | 9x9 Floor Tile                           | F9      | Good      |
|                            | Plaster - Ceiling                        | PL      | Good      |
| Kitchen Sink Room          | Pipe Insulation                          | PI      | Good      |
|                            | Pipe Fitting Insulation                  | PF      | Good      |
| Kitchen Open Area          | 12x12 Ceiling Tile                       | C12     | Good      |
| Electrical Room            | Mastic (gold)                            | MA      | Good      |
| Basement                   |                                          |         |           |
| Loading Dock               | Pipe Insulation                          | PI      | Good      |
|                            | Pipe Fitting Insulation                  | PF      | Good      |

| Testing | Date     | Test  | Est. |
|---------|----------|-------|------|
| Status  | M/Y      | %     | %    |
| TESTED  | Jun/'17  | 8     |      |
|         |          |       |      |
|         |          |       |      |
|         |          |       |      |
|         |          |       |      |
| TESTED  | Nov/'10  | 80    |      |
|         |          |       |      |
|         |          |       |      |
| TESTED  | Nov/'10  | 0     |      |
| 120122  |          |       |      |
|         |          |       |      |
|         |          |       |      |
|         |          |       |      |
| TESTED  | Nov/'10  | 0     |      |
| TESTED  | Nov/'10  | 20-50 |      |
| TESTED  | Nov/'10  | 10-75 |      |
| TESTED  | Oct/'11  | 0     |      |
| TESTED  | Oct/'11  | 0     |      |
| IESIED  | OCI/ 11  | U     |      |
|         |          |       |      |
|         |          |       |      |
| TESTED  | Cab/40   | •     |      |
|         | Feb/'10  | 0     |      |
| TESTED  | Jul/'14  | 0     |      |
|         |          |       |      |
|         |          |       |      |
|         |          |       |      |
|         |          |       |      |
|         |          |       |      |
|         |          |       |      |
|         |          |       |      |
| TEOTER  | C-1-//40 |       |      |
| TESTED  | Feb/'10  | 0     |      |
| TESTED  | Jun/'17  | 5     |      |
|         |          |       |      |
|         |          |       |      |
|         |          |       |      |

|                         |                                         | Drawing | Material  |
|-------------------------|-----------------------------------------|---------|-----------|
| Material Location       | Material Description                    | Label   | Condition |
| Janitor's Storage Room  | Pipe Insulation                         | PI      | Good      |
|                         | Duct Mastic                             | MA      | Good      |
|                         | Pipe Fitting Insulation                 | PF      | Good      |
| Hallway                 | Plaster - Ceiling                       | PL      | Good      |
| Tactical Support Unit   | 12x12 Floor Tile (Mastic 1%)            | F12     | Good      |
|                         | Pipe Insulation                         | PI      | Good      |
|                         | Pipe Fitting Insulation                 | PF      | Good      |
|                         | Duct Insulation                         | DI      | Good      |
| Vault Room              | 12x12 Floor Tile                        | F12     | Good      |
| Crisis Negotiation Unit | 12x12 Floor Tile (Mastic 1%)            | F12     | Good      |
|                         | Pipe Insulation                         | PI      | Good      |
|                         | Pipe Fitting Insulation                 | PF      | Good      |
|                         | Duct Insulation                         | DI      | Good      |
| Processing Area         | Pipe Insulation                         | PI      | Good      |
|                         | Pipe Fitting Insulation                 | PF      | Good      |
| Women's Locker Room     | Pipe Insulation - Above Ceiling         | PI      | Good      |
|                         | Pipe Fitting Insulation - Above Ceiling | PF      | Good      |
|                         | Drywall Compound (2 Samples)            | DC      | Good      |
|                         | Duct Insulation - Above Ceiling         | DI      | Good      |
| Men's Locker Room       | 9x9 Floor Tile                          | F9      | Good      |
|                         | Pipe Insulation - Above Ceiling         | PI      | Good      |
|                         | Pipe Fitting Insulation - Above Ceiling | PF      | Good      |
|                         | Plaster - Walls                         | PL      | Good      |
|                         | Duct Insulation - Above Ceiling         | DI      | Good      |
| North Stairwell         | 9x9 Floor Tile                          | F9      | Good      |
|                         | Plaster - Walls                         | PL      | Good      |
| APU Sargeant Office     | Plaster - Ceiling                       | PL      | Good      |
| Crowd Control           | 12x12 Floor Tile                        | F12     | Good      |
|                         | Pipe Insulation                         | PI      | Good      |
|                         | Pipe Fitting Insulation                 | PF      | Good      |
|                         | Duct Insulation                         | DI      | Good      |
| Sprinkler Room          | 12x12 Floor Tile                        | F12     | Good      |
|                         | Pipe Insulation                         | PI      | Good      |
|                         | Pipe Fitting Insulation                 | PF      | Good      |
|                         | Duct Insulation                         | DI      | Good      |

| Testing | Date     | Test | Est. |
|---------|----------|------|------|
| Status  | M/Y      | %    | %    |
|         |          |      | 8    |
|         |          |      | 0    |
|         |          |      | <1   |
| TESTED  | Feb/'10  | 0    | 7    |
| ILUILD  | 1 00/ 10 |      |      |
|         |          |      |      |
| TESTED  | Jul/'11  | 3    |      |
| TESTED  | Jul/'11  | 2    |      |
|         |          |      |      |
|         |          |      | 3    |
|         |          |      |      |
| _       |          |      |      |
|         |          |      |      |
|         |          |      |      |
|         |          |      |      |
|         |          |      |      |
|         |          |      |      |
| TESTED  | Jun/'17  | 0    |      |
|         |          |      |      |
|         |          |      |      |
|         |          |      |      |
|         |          |      |      |
| TESTED  | Apr/'13  | 0    |      |
|         |          |      |      |
|         |          |      | 4    |
|         |          |      | <1   |
| TECTED  | Eab//40  | 2    | <1   |
| TESTED  | reb/ 10  | 3    |      |
|         |          |      |      |
| TESTED  | Feb/'10  | 20   |      |
| TESTED  | 1 60/ 10 | 20   | 3    |
|         |          |      |      |
|         |          |      |      |
|         |          |      |      |
|         |          |      |      |