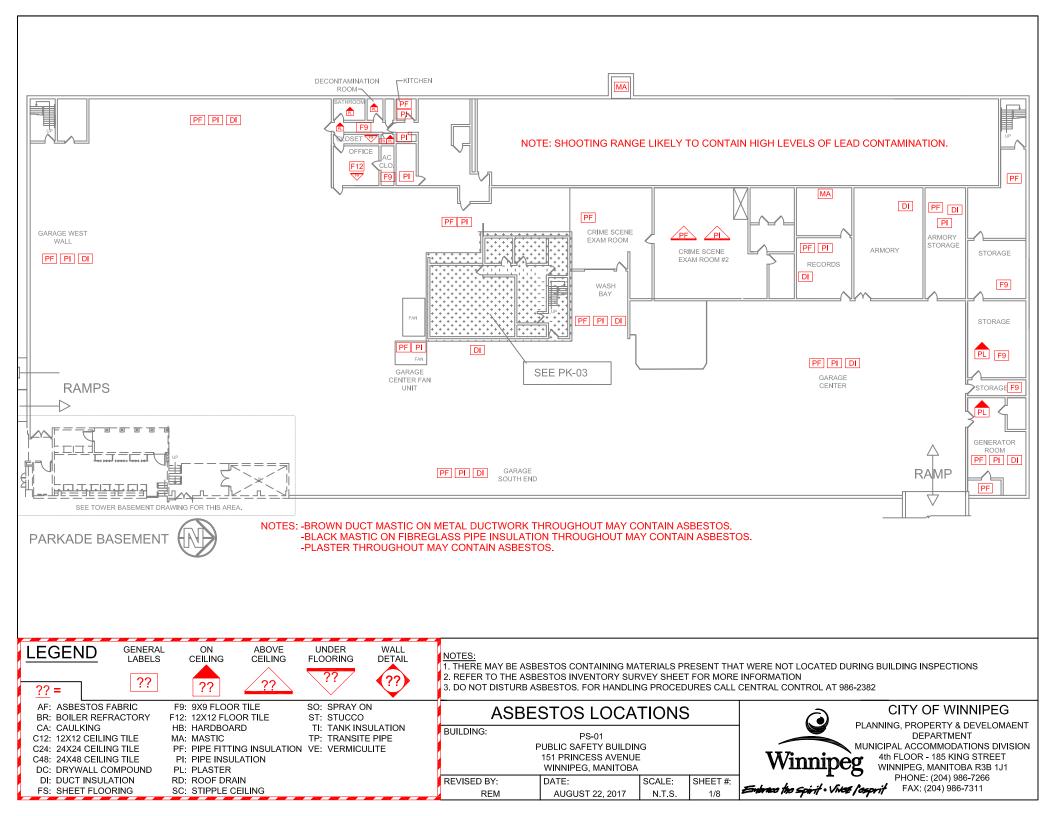

Contacts as of 2017 are: Keith Bell, Lisa Mandzaik, Jason Garrett, Kevin Weins.

|                          |                                                | Drawing              | Material  | Testing | Date    | Test | Est. |
|--------------------------|------------------------------------------------|----------------------|-----------|---------|---------|------|------|
| Material Location        | Material Description                           | Label                | Condition | Status  | M/Y     | %    | %    |
|                          | Brown Duct Mastic on Metal Duct Work Throughou | ut Contains <i>I</i> | Asbestos  |         |         |      |      |
|                          | Black Mastic on Fiberglass Pipe Insulation Co  | ntains Asbe          | stos      |         |         |      |      |
|                          | Plaster Throughout May Contain As              | bestos               |           |         |         |      |      |
| Basement - Garage        |                                                |                      |           |         |         |      |      |
| Wash Bay                 | Pipe Insulation                                | PI                   | Good      |         |         |      |      |
|                          | Pipe Fitting Insulation                        | PF                   | Good      |         |         |      |      |
| Crime Scene Exam Room    | Pipe Insulation                                | PI                   | Good      | TESTED  | Nov/'10 | 0    |      |
|                          | Pipe Fitting Insulation                        | PF                   | Good      | TESTED  | Jul/'11 | 2-30 |      |
|                          | 24x48 Ceiling Tile                             | C48                  | Good      | TESTED  | Feb/'10 | 0    |      |
| Crime Scene Exam Room #2 | Pipe Insulation - Above Ceiling                | PI                   | Good      |         |         |      |      |
|                          | Pipe Fitting Insulation - Above Ceiling        | PF                   | Good      |         |         |      |      |
| Records                  | Pipe Insulation                                | PI                   | Good      |         |         |      |      |
|                          | Pipe Fitting Insulation                        | PF                   | Good      |         |         |      |      |
|                          | Duct Insulation - Mastic Only                  | DI                   | Good      | TESTED  | Jul/'14 | 5    |      |
| Armoury                  | Duct Insulation                                | DI                   | Good      |         |         |      |      |
| Armoury Storage          | Pipe Insulation                                | PI                   | Good      |         |         |      |      |
|                          | Pipe Fitting Insulation                        | PF                   | Good      |         |         |      |      |
|                          | Duct Insulation                                | DI                   | Good      |         |         |      |      |
| North Storage Rooms      | 9x9 Floor Tile                                 | F9                   | Good      |         |         |      |      |
|                          | Plaster - Walls                                | PL                   | Good      | TESTED  | Feb/'10 | 0    |      |
|                          | Plaster - Ceiling                              | PL                   | Good      |         |         |      |      |
|                          | Pipe Fitting Insulation                        | PF                   | Good      |         |         |      |      |

|                            |                                          | Drawing | Material  |
|----------------------------|------------------------------------------|---------|-----------|
| Material Location          | Material Description                     | Label   | Condition |
|                            | Duct Mastic ( Brown )                    | MA      | Good      |
| Generator Room             | Pipe Insulation                          | PI      | Good      |
|                            | Pipe Fitting Insulation                  | PF      | Good      |
| Garage North End           | Pipe Insulation                          | PI      | Good      |
|                            | Pipe Fitting Insulation                  | PF      | Good      |
|                            | Duct Insulation                          | DI      | Good      |
| Garage Centre Fan Unit     | Pipe Insulation                          | PI      | Good      |
|                            | Pipe Fitting Insulation                  | PF      | Good      |
|                            | Duct Insulation                          | DI      | Good      |
| Garage South End           | Pipe Insulation                          | PI      | Good      |
|                            | Pipe Fitting Insulation                  | PF      | Good      |
| Garage West Wall           | Pipe Insulation                          | PI      | Good      |
|                            | Pipe Fitting Insulation                  | PF      | Good      |
| Above Entrance to Shooting | Pipe Insulation (8" w/Black Tar)         | PI      | Good      |
| Range Sign                 | Pipe Fitting Insulation (8" w/Black Tar) | PF      | Good      |
|                            | Pipe Fitting Insulation (6")             | PF      | Good      |
| Condensation Tank Area     | Tank Insulation                          | TI      |           |
|                            | Pipe Fitting Insulation                  | PF      |           |
| Basement - Shooting Range  |                                          |         |           |
| Office                     | 9x9 Floor Tile (under 12x12)             | F9      | Good      |
|                            | 12x12 Ceiling Tile                       | C12     | Good      |
|                            | 12x12 Floor Tile                         | F12     | Good      |
| Office Closet              | 9x9 Floor Tile                           | F9      | Good      |
| Air Cond. Closet in Office | 9x9 Floor Tile                           | F9      | Good      |
| Hallway                    | 9x9 Floor Tile                           | F9      | Good      |
| Bathroom                   | Plaster - Ceiling                        | PL      | Good      |
| Sink Room                  | 9x9 Floor Tile                           | F9      | Good      |
|                            | Plaster - Ceiling                        | PL      | Good      |
| Kitchen Sink Room          | Pipe Insulation                          | PI      | Good      |
|                            | Pipe Fitting Insulation                  | PF      | Good      |
| Kitchen Open Area          | 12x12 Ceiling Tile                       | C12     | Good      |
| Electrical Room            | Mastic (gold)                            | MA      | Good      |
| Basement                   |                                          |         |           |
| Loading Dock               | Pipe Insulation                          | PI      | Good      |
|                            | Pipe Fitting Insulation                  | PF      | Good      |

| Testing | Date     | Test  | Est. |
|---------|----------|-------|------|
| Status  | M/Y      | %     | %    |
| TESTED  | Jun/'17  | 8     |      |
|         |          |       |      |
|         |          |       |      |
|         |          |       |      |
|         |          |       |      |
| TESTED  | Nov/'10  | 80    |      |
|         |          |       |      |
|         |          |       |      |
| TESTED  | Nov/'10  | 0     |      |
| 120122  |          |       |      |
|         |          |       |      |
|         |          |       |      |
|         |          |       |      |
| TESTED  | Nov/'10  | 0     |      |
| TESTED  | Nov/'10  | 20-50 |      |
| TESTED  | Nov/'10  | 10-75 |      |
| TESTED  | Oct/'11  | 0     |      |
| TESTED  | Oct/'11  | 0     |      |
| IESIED  | OCI/ 11  | U     |      |
|         |          |       |      |
|         |          |       |      |
| TESTED  | Cab/40   | •     |      |
|         | Feb/'10  | 0     |      |
| TESTED  | Jul/'14  | 0     |      |
|         |          |       |      |
|         |          |       |      |
|         |          |       |      |
|         |          |       |      |
|         |          |       |      |
|         |          |       |      |
|         |          |       |      |
| TEOTER  | C-1-//40 |       |      |
| TESTED  | Feb/'10  | 0     |      |
| TESTED  | Jun/'17  | 5     |      |
|         |          |       |      |
|         |          |       |      |
|         |          |       |      |