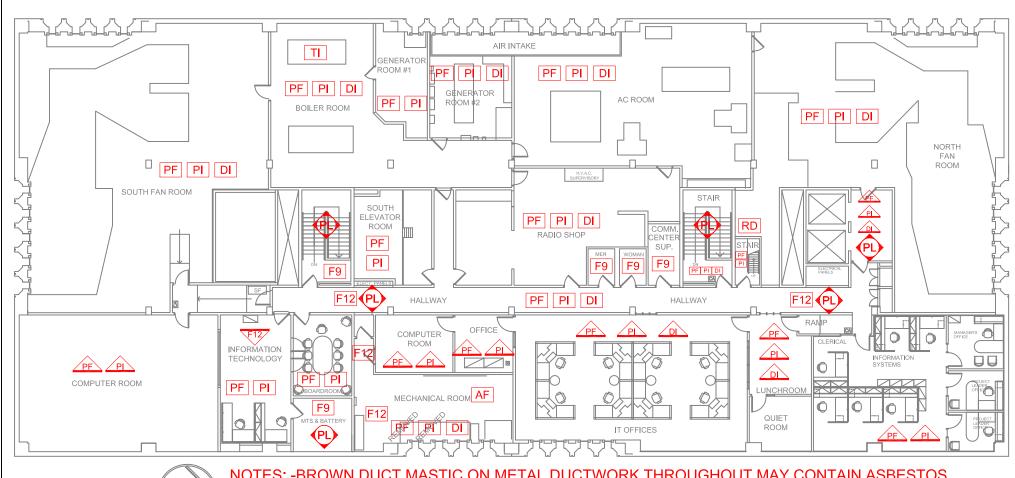

WINNIPEG, MANITOBA R3B 1J1 PHONE: (204) 986-7266 FAX: (204) 986-7311

RD: ROOF DRAIN SC: STIPPLE CEILING REVISED BY: DATE: SCALE: SHEET #: REM May 8, 2018 N.T.S.

SIXTH FLOOR

NOTES: -BROWN DUCT MASTIC ON METAL DUCTWORK THROUGHOUT MAY CONTAIN ASBESTOS.

-BLACK MASTIC ON FIBREGLASS PIPE INSULATION THROUGHOUT MAY CONTAIN ASBESTOS.

-PLASTER THROUGHOUT MAY CONTAIN ASBESTOS.

?? AF: ASBESTOS FABRIC

**GENERAL** 

LABELS

**BR: BOILER REFRACTORY** C12: 12X12 CEILING TILE