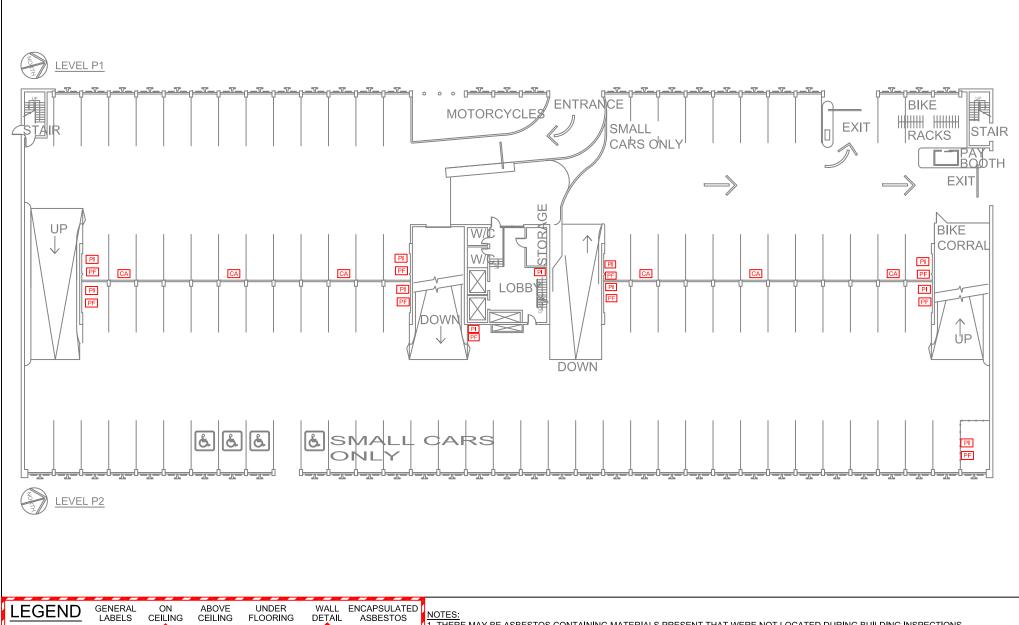

|                                   |                                 | Drawing | Material  | Testing | Date    | Test  | Est. |
|-----------------------------------|---------------------------------|---------|-----------|---------|---------|-------|------|
| Material Location                 | Material Description            | Label   | Condition | Status  | M/Y     | %     | %    |
| Basement Core                     |                                 |         |           |         |         |       |      |
| Distribution room                 | Pipe Fitting Insulation         | PW      | Good      |         |         |       | 75   |
|                                   | Pipe Insulation                 | PI      | Good      |         |         |       | l    |
| Lobby                             | Pipe Fitting Insulation         | PF      | Good      |         |         |       | 75   |
|                                   | Pipe Insulation                 | PI      | Good      |         |         |       |      |
| F5 Fan room                       | Pipe Fitting Insulation         | PF      | Removed   |         |         |       | 75   |
|                                   | Pipe Insulation                 | PI      | Good      |         |         |       |      |
|                                   | 9x9 Floor Tile                  | F9      | Removed   |         | Oct/"11 |       |      |
|                                   | 12x12 Ceiling Tile              | C12     | Removed   | TESTED  | Sep/'10 | 0     |      |
| Mechanical/Machine room           | Pipe Fitting Insulation         | PF      | Good      | TESTED  | Oct/'11 | 5-60  |      |
|                                   | Pipe Insulation                 | PI      | Good      | TESTED  | Oct/'11 | 10-15 |      |
| Room JC80                         | 9x9 Floor Tile                  | F9      | Removed   |         | Oct/"11 |       |      |
| Stairwell                         | Pipe Insulation                 | PI      |           |         |         |       | 15   |
|                                   | Pipe Fitting Insulation         | PF      |           |         |         |       | 60   |
| Elevator/Stair Lobby              |                                 |         |           |         |         |       |      |
| Basement                          | Pipe Fitting Insulation         | PF      | Good      |         |         |       | 75   |
|                                   | Pipe Insulation                 | PI      | Good      |         |         |       | 3    |
| P1                                | Pipe Fitting Insulation         | PF      | Good      |         |         |       | 75   |
|                                   | Pipe Insulation                 | PI      | Good      |         |         |       | 3    |
|                                   | Caulking (at top of brick wall) | CA      | Good      | TESTED  | Aug/'17 | 3     |      |
| P1 (Electrical room) Janitor room | Pipe Fitting Insulation         | PF      | Removed   |         | Oct/'11 |       | 0    |
|                                   | Pipe Insulation                 | PI      | Removed   |         | Oct/'11 |       |      |
|                                   | 9x9 Floor Tile                  | F9      | Removed   |         | Oct/'11 |       |      |
| P3                                | Pipe Fitting Insulation         | PF      | Good      |         |         |       | 75   |
|                                   | Pipe Insulation                 | PW      | Good      |         |         |       | 3    |
| P4 North                          | Caulking (at pipe penetrations) | CA      | Good      | TESTED  | Aug/'17 | 10    |      |
| P5                                | Pipe Fitting Insulation         | PF      | Good      |         |         |       | 75   |
|                                   | Pipe Insulation                 | PI      | Good      |         |         |       | 3    |

|                           |                         | Drawing | Material  |
|---------------------------|-------------------------|---------|-----------|
| Material Location         | Material Description    | Label   | Condition |
| P7                        | Pipe Fitting Insulation | PF      | Good      |
|                           | Pipe Insulation         | PI      | Good      |
|                           |                         |         |           |
| Parkade                   |                         |         |           |
| P1-North end              | Pipe Fitting Insulation | PF      | Good      |
|                           | Pipe Insulation         | PI      | Good      |
| P1-Centre north side      | Pipe Fitting Insulation | PF      | Good      |
|                           | Pipe Insulation         | PI      | Good      |
| P1- South of Stairwell    | Pipe Fitting Insulation | PF      |           |
| P1-Centre south side      | Pipe Fitting Insulation | PF      | Good      |
|                           | Pipe Insulation         | PI      | Good      |
| P1-South end              | Pipe Fitting Insulation | PF      | Good      |
|                           | Pipe Insulation         | PI      | Good      |
| P2-South end              | Pipe Fitting Insulation | PF      | Good      |
|                           | Pipe Insulation         | PI      | Good      |
| P2-Centre south side      | Pipe Fitting Insulation | PF      | Good      |
|                           | Pipe Insulation         | PI      | Good      |
| P2-Centre east side       | Pipe Fitting Insulation | PF      | Good      |
|                           | Pipe Insulation         | PI      | Good      |
| P2-Centre north side      | Pipe Fitting Insulation | PF      | Good      |
|                           | Pipe Insulation         | PI      | Good      |
| P2-North side             | Pipe Fitting Insulation | PF      | Good      |
|                           | Pipe Insulation         | PI      | Good      |
| P2-North east corner cage | Pipe Fitting Insulation | PF      | Good      |
|                           | Pipe Insulation         | PI      | Good      |
| P3-North end              | Pipe Fitting Insulation | PF      | Good      |
|                           | Pipe Insulation         | PI      | Good      |
| P3-Centre north side      | Pipe Fitting Insulation | PF      | Good      |
|                           | Pipe Insulation         | PI      | Good      |
| P3-Centre south side      | Pipe Fitting Insulation | PF      | Good      |
|                           | Pipe Insulation         | PI      | Good      |
| P3-South end              | Pipe Fitting Insulation | PF      | Good      |
|                           | Pipe Insulation         | PI      | Good      |
| P4-South end              | Pipe Fitting Insulation | PF      | Good      |
|                           | Pipe Insulation         | PI      | Good      |

| Testing | Date    | Test | Est. |
|---------|---------|------|------|
| Status  | M/Y     | %    | %    |
|         |         |      | 75   |
|         |         |      | 3    |
|         |         |      |      |
|         |         |      |      |
|         |         |      |      |
|         |         |      | 75   |
| TESTED  | Nov/'12 | 3    |      |
|         |         |      | 75   |
|         |         |      |      |
| TESTED  | Oct/'11 | 0    |      |
| TESTED  | Aug/'10 | 75   |      |
|         |         |      | 3    |
|         |         |      | 75   |
|         |         |      |      |
|         |         |      | 75   |
|         |         |      |      |
|         |         |      | 75   |
|         |         |      | 3    |
|         |         |      | 75   |
| TESTED  | Nov/'12 | 3    |      |
|         |         |      | 75   |
|         |         |      |      |
|         |         |      | 75   |
|         |         |      | 3    |
|         |         |      | 75   |
|         |         |      |      |
|         |         |      | 75   |
|         |         |      | 3    |
|         |         |      | 75   |
|         |         |      |      |
|         |         |      | 75   |
|         |         |      | 3    |
|         |         |      | 75   |
|         |         |      |      |
|         |         |      | 75   |
|         |         |      |      |
|         |         | ·    |      |