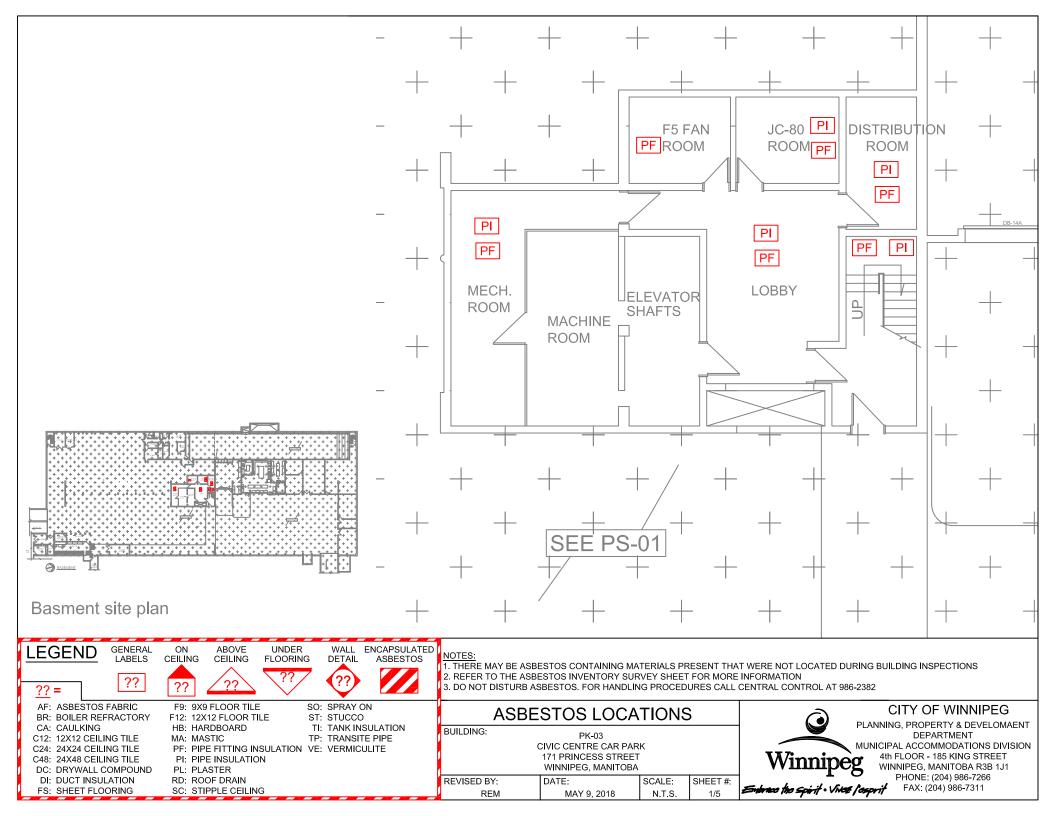

|                                   |                                 | Drawing | Material  | Testing | Date    | Test  | Est. |
|-----------------------------------|---------------------------------|---------|-----------|---------|---------|-------|------|
| Material Location                 | Material Description            | Label   | Condition | Status  | M/Y     | %     | %    |
| Basement Core                     |                                 |         |           |         |         |       |      |
| Distribution room                 | Pipe Fitting Insulation         | PW      | Good      |         |         |       | 75   |
|                                   | Pipe Insulation                 | PI      | Good      |         |         |       | l    |
| Lobby                             | Pipe Fitting Insulation         | PF      | Good      |         |         |       | 75   |
|                                   | Pipe Insulation                 | PI      | Good      |         |         |       |      |
| F5 Fan room                       | Pipe Fitting Insulation         | PF      | Removed   |         |         |       | 75   |
|                                   | Pipe Insulation                 | PI      | Good      |         |         |       |      |
|                                   | 9x9 Floor Tile                  | F9      | Removed   |         | Oct/"11 |       |      |
|                                   | 12x12 Ceiling Tile              | C12     | Removed   | TESTED  | Sep/'10 | 0     |      |
| Mechanical/Machine room           | Pipe Fitting Insulation         | PF      | Good      | TESTED  | Oct/'11 | 5-60  |      |
|                                   | Pipe Insulation                 | PI      | Good      | TESTED  | Oct/'11 | 10-15 |      |
| Room JC80                         | 9x9 Floor Tile                  | F9      | Removed   |         | Oct/"11 |       |      |
| Stairwell                         | Pipe Insulation                 | PI      |           |         |         |       | 15   |
|                                   | Pipe Fitting Insulation         | PF      |           |         |         |       | 60   |
| Elevator/Stair Lobby              |                                 |         |           |         |         |       |      |
| Basement                          | Pipe Fitting Insulation         | PF      | Good      |         |         |       | 75   |
|                                   | Pipe Insulation                 | PI      | Good      |         |         |       | 3    |
| P1                                | Pipe Fitting Insulation         | PF      | Good      |         |         |       | 75   |
|                                   | Pipe Insulation                 | PI      | Good      |         |         |       | 3    |
|                                   | Caulking (at top of brick wall) | CA      | Good      | TESTED  | Aug/'17 | 3     |      |
| P1 (Electrical room) Janitor room | Pipe Fitting Insulation         | PF      | Removed   |         | Oct/'11 |       | 0    |
|                                   | Pipe Insulation                 | PI      | Removed   |         | Oct/'11 |       |      |
|                                   | 9x9 Floor Tile                  | F9      | Removed   |         | Oct/'11 |       |      |
| P3                                | Pipe Fitting Insulation         | PF      | Good      |         |         |       | 75   |
|                                   | Pipe Insulation                 | PW      | Good      |         |         |       | 3    |
| P4 North                          | Caulking (at pipe penetrations) | CA      | Good      | TESTED  | Aug/'17 | 10    |      |
| P5                                | Pipe Fitting Insulation         | PF      | Good      |         |         |       | 75   |
|                                   | Pipe Insulation                 | PI      | Good      |         |         |       | 3    |

#### **NOTES:**

- 1. Asbestos inspections and inventory updates are conducted annually.
- 2. There may be asbestos containing materials present that were not located during asbestos inspections.
- 3. Floor tile and sheet flooring installed before 1990 may contain asbestos and must be treated as an asbestos containing material.
- 4. Vermiculite insulation may contain pockets of asbestos. All vermiculite insulation must be treated as an asbestos containing material.
- 5. For asbestos related inquiries, call Central Control at 986-2382