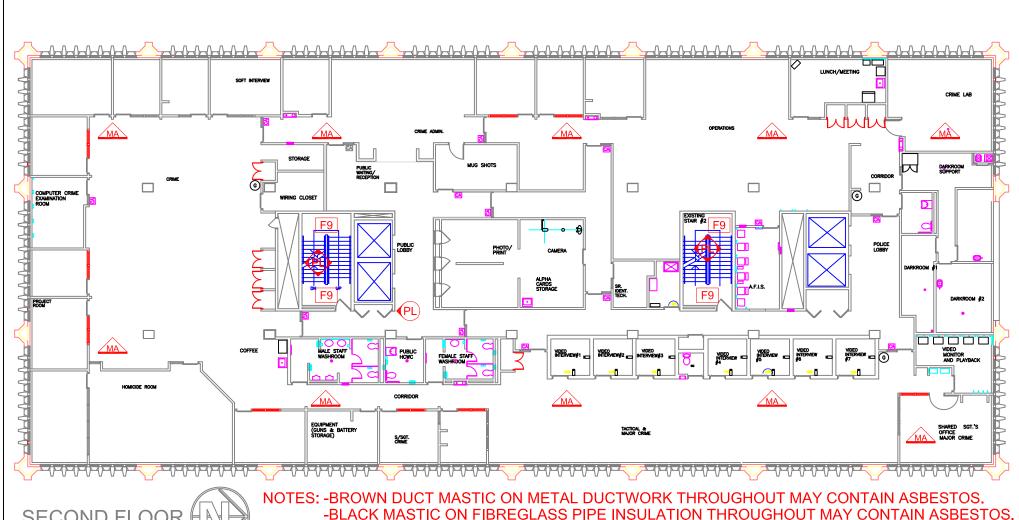

DEPARTMENT

DI: DUCT INSULATION FS: SHEET FLOORING

C12: 12X12 CEILING TILE

C24: 24X24 CEILING TILE

C48: 24X48 CEILING TILE

DC: DRYWALL COMPOUND

RD: ROOF DRAIN SC: STIPPLE CEILING DATE:

SECOND FLOOR

PL: PLASTER

RD: ROOF DRAIN

SC: STIPPLE CEILING

DC: DRYWALL COMPOUND

DI: DUCT INSULATION

FS: SHEET FLOORING

-BLACK MASTIC ON FIBREGLASS PIPE INSULATION THROUGHOUT MAY CONTAIN ASBESTOS. -PLASTER THROUGHOUT MAY CONTAIN ASBESTOS.

|                                  |                                                           | Drawing | Material     |
|----------------------------------|-----------------------------------------------------------|---------|--------------|
| Material Location                | Material Description                                      | Label   | Condition    |
| Missing Person's Unit            | 12x12 Floor Tile                                          | F12     | Good         |
|                                  | Pipe Fitting Insulation - Above Ceiling                   | PF      | Good         |
|                                  | Pipe Insulation - Above Ceiling                           | PI      | Good         |
|                                  | Duct Insulation - Above Ceiling                           | DI      | Good         |
|                                  | Drywall Compound                                          | DC      | Good         |
| Records Room                     | Sheet Flooring                                            |         | Good         |
| Filing Rooms                     | 9x9 Floor Tile                                            | F9      | Good         |
| Legal Council Area               | 9x9 Floor Tile                                            | F9      | Good         |
|                                  | 12x12 Ceiling Tile                                        |         |              |
| Police Chief's Area              | 9x9 Floor Tile                                            | F9      | Good         |
|                                  | 9x9 Floor Tile - Under Carpet                             | F9      | Good         |
|                                  | 12x12 Ceiling Tile                                        | C12     | Good         |
|                                  | 9x9 Material not found under carpet in EA Office/ Chief's |         |              |
|                                  | Office/ Chief's Secretary/ Boardroom.                     |         |              |
| Clerical                         | Plaster - Walls                                           | PL      | Good         |
| Tech Crimes Unit                 | Pipe Fitting Insulation                                   | PF      | Good         |
|                                  | Pipe Insulation                                           | PI      | Good         |
|                                  | 9x9 Floor Tile - Under Carpet - Sampled Centre Office     |         |              |
|                                  | Duct Insulation - Mastic Only                             | DI      | Good         |
| Street Crime Unit Offices        | 12x12 Floor Tile - Under Carpet                           | F12     | Good         |
| Street Crime Unit - Open Area    | 12x12 Ceiling Tile                                        | C12     | Good         |
|                                  | Pipe Insulation - Above Ceiling                           | PI      | Good         |
|                                  | Pipe Fitting Insulation - Above Ceiling                   | PF      | Good         |
|                                  | Duct Insulation - Above Ceiling                           | DI      | Good         |
|                                  | 12x12 Floor Tile - Under Carpet                           | F12     | Good         |
| Street Crime Unit - Storage Room | Pipe Insulation                                           | PI      | Good         |
|                                  | Pipe Fitting Insulation                                   | PF      | Good         |
|                                  | Duct Insulation                                           | DI      | Good         |
| Computer Room                    | 9x9 Floor Tile                                            | F9      | Good         |
| Men's Washroom                   | Plaster - Walls                                           |         |              |
| CO-ED Bathroom                   | 9x9 Floor Tile                                            | F9      | Good         |
|                                  | Plaster - Walls                                           | PL      | Good         |
| Woman's Shower Room              | Drywall Compound                                          | DC      | Good         |
| North Stairwell                  | 9x9 Floor Tile                                            | F9      | Good         |
|                                  | Plaster - Walls                                           | PL      | Needs Repair |

| Testing | Date     | Test | Est. |
|---------|----------|------|------|
| Status  | M/Y      | %    | %    |
|         |          |      |      |
|         |          |      | 10   |
|         |          |      |      |
|         |          |      |      |
| TESTED  | Jun/'17  | 0    |      |
| TESTED  | Jun/'17  | 0    |      |
|         |          |      |      |
|         |          |      |      |
| TESTED  | Sept'14  | 0    |      |
|         |          |      |      |
|         |          |      |      |
| TESTED  | Jun/'17  | 0    |      |
|         |          |      |      |
|         | . // 4 = | _    |      |
| TESTED  | Jun/'17  | 0    |      |
|         |          |      |      |
|         |          |      |      |
| TESTED  | Sept'13  | 0    |      |
|         |          |      |      |
|         |          |      |      |
| TESTED  | Mar/'10  | 0    |      |
|         |          |      |      |
|         |          |      |      |
|         |          |      |      |
|         |          |      | 3    |
|         |          |      |      |
|         |          |      |      |
|         |          |      |      |
|         |          |      |      |
| TESTED  | Feb/'15  |      |      |
|         |          |      |      |
| TESTED  | Feb/'10  | 0    |      |
| TESTED  | Jun/'17  | 0    |      |
|         |          |      |      |
|         |          |      |      |
|         |          |      | <1   |
|         |          |      |      |

|                          |                                              | Drawing | Material     | Testing       | Date    | Test | Est. |
|--------------------------|----------------------------------------------|---------|--------------|---------------|---------|------|------|
| Material Location        | Material Description                         | Label   | Condition    | Status        | M/Y     | %    | %    |
| South Stairwell          | 9x9 Floor Tile                               | F9      | Good         |               |         |      |      |
|                          | Plaster - Walls                              | PL      | Needs Repair |               |         |      | <1   |
| 6th Floor                |                                              |         |              |               |         |      |      |
| All Areas                | Mastic - Duct - Above Ceiling                | MA      | Good         | TESTED        | Jun/'17 |      | 10   |
| Hallway                  | 12x12 Floor Tile                             | F12     | Good         | TESTED        | Feb/'10 | 0    |      |
|                          | Pipe Insulation                              | PI      | Good         |               |         |      |      |
|                          | Pipe Fitting Insulation                      | PF      | Good         |               |         |      |      |
|                          | Duct Insulation                              | DI      | Good         |               |         |      |      |
|                          | Plaster - Walls                              | PL      | Good         |               |         |      |      |
| Information Systems Area | Pipe Insulation                              | PI      | Good         |               |         |      |      |
|                          | Pipe Fitting Insulation                      | PF      | Good         |               |         |      |      |
| Lunch Room               | Pipe Insulation - Above Ceiling              | PI      | Good         |               |         |      |      |
|                          | Pipe Fitting Insulation - Above Ceiling      | PF      | Good         |               |         |      |      |
|                          | Duct Insulation - Above Ceiling              | DI      | Good         |               |         |      |      |
| IT Offices               | Pipe Insulation - Above Ceiling              | PI      | Good         |               |         |      |      |
|                          | Pipe Fitting Insulation - Above Ceiling      | PF      | Good         |               |         |      |      |
|                          | Duct Insulation - Above Ceiling              | DI      | Good         |               |         |      |      |
| North Elevator Platform  | Pipe Insulation                              | PI      | Good         |               |         |      |      |
|                          | Pipe Fitting Insulation                      | PF      | Good         |               |         |      |      |
|                          | Roof Drain                                   | RD      | Good         |               |         |      |      |
| North Stairwell          | 9x9 Floor Tile                               | F9      | Good         |               |         |      |      |
|                          | Plaster - Walls                              | PL      | Needs Repair |               |         |      | <1   |
| Comm. Centre             | 9x9 Floor Tile                               | F9      | Good         |               |         |      |      |
| Washrooms                | 9x9 Floor Tile                               | F9      | Good         |               |         |      |      |
| Radio Shop               | Pipe Insulation                              | PI      | Good         |               |         |      |      |
|                          | Pipe Fitting Insulation                      | PF      | Good         |               |         |      |      |
|                          | Drywall Compound                             | DC      | Good         | <b>TESTED</b> | Jun/'17 | 0    |      |
|                          | Duct Insulation                              | DI      | Good         |               |         |      |      |
| South Elevator Platform  | Pipe Insulation                              | PI      | Good         |               |         |      |      |
|                          | Pipe Fitting Insulation                      | PF      | Good         |               |         |      |      |
| Mechanical Room          | 12x12 Floor Tile                             | F12     | Good         |               |         |      |      |
|                          | Pipe Insulation - Material not found         | PI      | Removed      |               |         |      |      |
|                          | Pipe Fitting Insulation - Material not found | PF      | Removed      |               |         |      |      |
|                          | Duct Insulation                              | DI      | Good         |               |         |      | 80   |
|                          | Asbestos Fabric - Isolation Gasket           | AF      | Good         |               |         |      |      |
|                          | Drywall Compound                             | DC      | Good         | TESTED        | Jun/'17 |      | 0    |