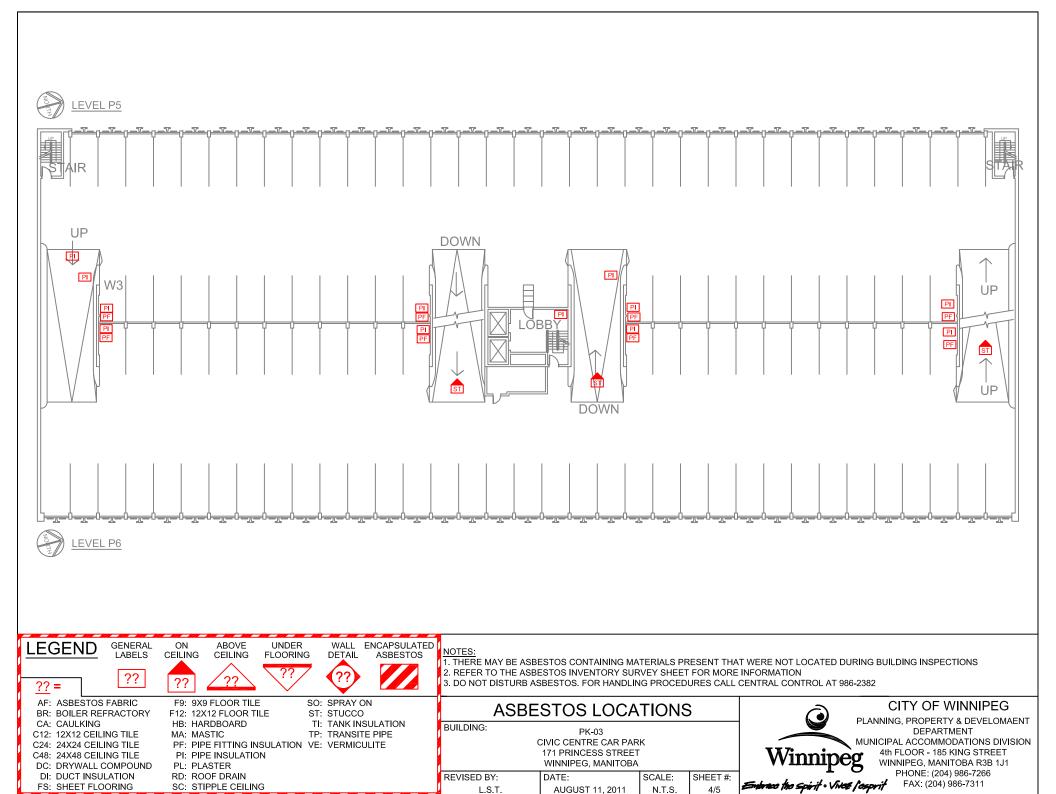

|                                   |                                 | Drawing | Material  | Testing | Date    | Test  | Est. |
|-----------------------------------|---------------------------------|---------|-----------|---------|---------|-------|------|
| Material Location                 | Material Description            | Label   | Condition | Status  | M/Y     | %     | %    |
| Basement Core                     |                                 |         |           |         |         |       |      |
| Distribution room                 | Pipe Fitting Insulation         | PW      | Good      |         |         |       | 75   |
|                                   | Pipe Insulation                 | PI      | Good      |         |         |       | l    |
| Lobby                             | Pipe Fitting Insulation         | PF      | Good      |         |         |       | 75   |
|                                   | Pipe Insulation                 | PI      | Good      |         |         |       |      |
| F5 Fan room                       | Pipe Fitting Insulation         | PF      | Removed   |         |         |       | 75   |
|                                   | Pipe Insulation                 | PI      | Good      |         |         |       |      |
|                                   | 9x9 Floor Tile                  | F9      | Removed   |         | Oct/"11 |       |      |
|                                   | 12x12 Ceiling Tile              | C12     | Removed   | TESTED  | Sep/'10 | 0     |      |
| Mechanical/Machine room           | Pipe Fitting Insulation         | PF      | Good      | TESTED  | Oct/'11 | 5-60  |      |
|                                   | Pipe Insulation                 | PI      | Good      | TESTED  | Oct/'11 | 10-15 |      |
| Room JC80                         | 9x9 Floor Tile                  | F9      | Removed   |         | Oct/"11 |       |      |
| Stairwell                         | Pipe Insulation                 | PI      |           |         |         |       | 15   |
|                                   | Pipe Fitting Insulation         | PF      |           |         |         |       | 60   |
| Elevator/Stair Lobby              |                                 |         |           |         |         |       |      |
| Basement                          | Pipe Fitting Insulation         | PF      | Good      |         |         |       | 75   |
|                                   | Pipe Insulation                 | PI      | Good      |         |         |       | 3    |
| P1                                | Pipe Fitting Insulation         | PF      | Good      |         |         |       | 75   |
|                                   | Pipe Insulation                 | PI      | Good      |         |         |       | 3    |
|                                   | Caulking (at top of brick wall) | CA      | Good      | TESTED  | Aug/'17 | 3     |      |
| P1 (Electrical room) Janitor room | Pipe Fitting Insulation         | PF      | Removed   |         | Oct/'11 |       | 0    |
|                                   | Pipe Insulation                 | PI      | Removed   |         | Oct/'11 |       |      |
|                                   | 9x9 Floor Tile                  | F9      | Removed   |         | Oct/'11 |       |      |
| P3                                | Pipe Fitting Insulation         | PF      | Good      |         |         |       | 75   |
|                                   | Pipe Insulation                 | PW      | Good      |         |         |       | 3    |
| P4 North                          | Caulking (at pipe penetrations) | CA      | Good      | TESTED  | Aug/'17 | 10    |      |
| P5                                | Pipe Fitting Insulation         | PF      | Good      |         |         |       | 75   |
|                                   | Pipe Insulation                 | PI      | Good      |         |         |       | 3    |

|                           |                         | Drawing | Material  |
|---------------------------|-------------------------|---------|-----------|
| Material Location         | Material Description    | Label   | Condition |
| P7                        | Pipe Fitting Insulation | PF      | Good      |
|                           | Pipe Insulation         | PI      | Good      |
|                           |                         |         |           |
| Parkade                   |                         |         |           |
| P1-North end              | Pipe Fitting Insulation | PF      | Good      |
|                           | Pipe Insulation         | PI      | Good      |
| P1-Centre north side      | Pipe Fitting Insulation | PF      | Good      |
|                           | Pipe Insulation         | PI      | Good      |
| P1- South of Stairwell    | Pipe Fitting Insulation | PF      |           |
| P1-Centre south side      | Pipe Fitting Insulation | PF      | Good      |
|                           | Pipe Insulation         | PI      | Good      |
| P1-South end              | Pipe Fitting Insulation | PF      | Good      |
|                           | Pipe Insulation         | PI      | Good      |
| P2-South end              | Pipe Fitting Insulation | PF      | Good      |
|                           | Pipe Insulation         | PI      | Good      |
| P2-Centre south side      | Pipe Fitting Insulation | PF      | Good      |
|                           | Pipe Insulation         | PI      | Good      |
| P2-Centre east side       | Pipe Fitting Insulation | PF      | Good      |
|                           | Pipe Insulation         | PI      | Good      |
| P2-Centre north side      | Pipe Fitting Insulation | PF      | Good      |
|                           | Pipe Insulation         | PI      | Good      |
| P2-North side             | Pipe Fitting Insulation | PF      | Good      |
|                           | Pipe Insulation         | PI      | Good      |
| P2-North east corner cage | Pipe Fitting Insulation | PF      | Good      |
|                           | Pipe Insulation         | PI      | Good      |
| P3-North end              | Pipe Fitting Insulation | PF      | Good      |
|                           | Pipe Insulation         | PI      | Good      |
| P3-Centre north side      | Pipe Fitting Insulation | PF      | Good      |
|                           | Pipe Insulation         | PI      | Good      |
| P3-Centre south side      | Pipe Fitting Insulation | PF      | Good      |
|                           | Pipe Insulation         | PI      | Good      |
| P3-South end              | Pipe Fitting Insulation | PF      | Good      |
|                           | Pipe Insulation         | PI      | Good      |
| P4-South end              | Pipe Fitting Insulation | PF      | Good      |
|                           | Pipe Insulation         | PI      | Good      |

| Testing | Date    | Test | Est. |
|---------|---------|------|------|
| Status  | M/Y     | %    | %    |
|         |         |      | 75   |
|         |         |      | 3    |
|         |         |      |      |
|         |         |      |      |
|         |         |      |      |
|         |         |      | 75   |
| TESTED  | Nov/'12 | 3    |      |
|         |         |      | 75   |
|         |         |      |      |
| TESTED  | Oct/'11 | 0    |      |
| TESTED  | Aug/'10 | 75   |      |
|         |         |      | 3    |
|         |         |      | 75   |
|         |         |      |      |
|         |         |      | 75   |
|         |         |      |      |
|         |         |      | 75   |
|         |         |      | 3    |
|         |         |      | 75   |
| TESTED  | Nov/'12 | 3    |      |
|         |         |      | 75   |
|         |         |      |      |
|         |         |      | 75   |
|         |         |      | 3    |
|         |         |      | 75   |
|         |         |      |      |
|         |         |      | 75   |
|         |         |      | 3    |
|         |         |      | 75   |
|         |         |      |      |
|         |         |      | 75   |
|         |         |      | 3    |
|         |         |      | 75   |
|         |         |      |      |
|         |         |      | 75   |
|         |         |      |      |
|         |         | ·    |      |

|                      |                         | Drawing | Material  |
|----------------------|-------------------------|---------|-----------|
| Material Location    | Material Description    | Label   | Condition |
| P4-Centre east side  | Pipe Fitting Insulation | PF      | Good      |
|                      | Pipe Insulation         | PI      | Good      |
| P4-Centre north side | Pipe Fitting Insulation | PF      | Good      |
|                      | Pipe Insulation         | PI      | Good      |
| P4-North end         | Pipe Fitting Insulation | PF      | Good      |
|                      | Pipe Insulation         | PI      | Good      |
| P5-North end         | Pipe Fitting Insulation | PF      | Good      |
|                      | Pipe Insulation         | PI      | Good      |
| P5-Centre north side | Pipe Fitting Insulation | PF      | Good      |
|                      | Pipe Insulation         | PI      | Good      |
| P5-Centre south side | Pipe Fitting Insulation | PF      | Good      |
|                      | Pipe Insulation         | PI      | Good      |
| P5-South end         | Pipe Fitting Insulation | PF      | Good      |
|                      | Pipe Insulation         | PI      | Good      |
| P6-North ramp        | Stucco - Ceiling        | ST      | Good      |
| P6-Centre East side  | Stucco - Ceiling        | ST      | Good      |
|                      | Pipe Fitting Insulation | PF      | Good      |
|                      | Pipe Insulation         | PI      | Good      |
| P6-Centre south side | Stucco - Ceiling        | ST      | Good      |
| P6-South end         | Pipe Fitting Insulation | PF      | Good      |
|                      | Pipe Insulation         | PI      | Good      |
| P8-Boiler room       | Pipe Fitting Insulation | PF      | Good      |
|                      | Pipe Insulation         | PI      | Good      |
|                      |                         |         |           |

| Testing | Date    | Test | Est. |
|---------|---------|------|------|
| Status  | M/Y     | %    | %    |
|         |         |      | 75   |
|         |         |      | 3    |
|         |         |      | 75   |
|         |         |      |      |
|         |         |      | 75   |
|         |         |      | 3    |
|         |         |      | 75   |
|         |         |      | 3    |
|         |         |      | 75   |
|         |         |      |      |
|         |         |      | 75   |
|         |         |      |      |
|         |         |      | 75   |
|         |         |      |      |
| TESTED  | Aug/'10 | 0    |      |
|         |         |      | 0    |
|         |         |      | 75   |
|         |         |      |      |
|         |         |      | 0    |
|         |         |      | 75   |
|         |         |      |      |
| TESTED  | Nov/'12 | 0    |      |
| TESTED  | Aug/'10 | 0    |      |
|         |         |      |      |