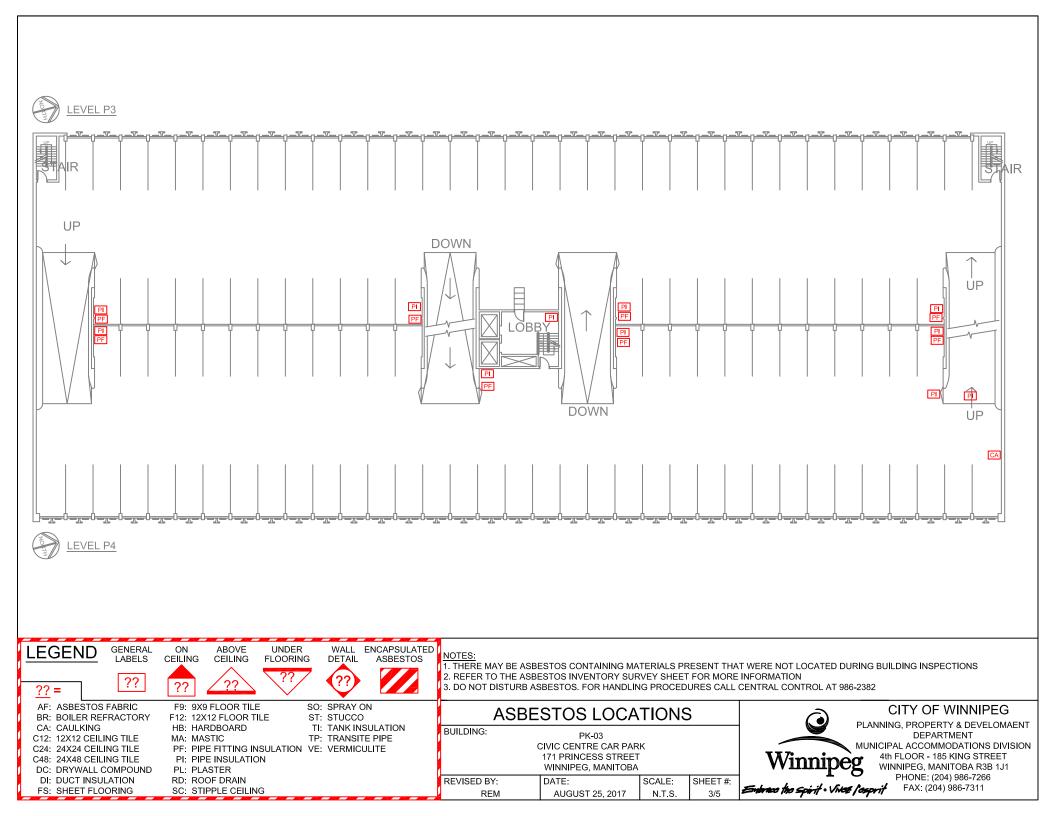

|                           |                         | Drawing | Material  |
|---------------------------|-------------------------|---------|-----------|
| Material Location         | Material Description    | Label   | Condition |
| P7                        | Pipe Fitting Insulation | PF      | Good      |
|                           | Pipe Insulation         | PI      | Good      |
|                           |                         |         |           |
| Parkade                   |                         |         |           |
| P1-North end              | Pipe Fitting Insulation | PF      | Good      |
|                           | Pipe Insulation         | PI      | Good      |
| P1-Centre north side      | Pipe Fitting Insulation | PF      | Good      |
|                           | Pipe Insulation         | PI      | Good      |
| P1- South of Stairwell    | Pipe Fitting Insulation | PF      |           |
| P1-Centre south side      | Pipe Fitting Insulation | PF      | Good      |
|                           | Pipe Insulation         | PI      | Good      |
| P1-South end              | Pipe Fitting Insulation | PF      | Good      |
|                           | Pipe Insulation         | PI      | Good      |
| P2-South end              | Pipe Fitting Insulation | PF      | Good      |
|                           | Pipe Insulation         | PI      | Good      |
| P2-Centre south side      | Pipe Fitting Insulation | PF      | Good      |
|                           | Pipe Insulation         | PI      | Good      |
| P2-Centre east side       | Pipe Fitting Insulation | PF      | Good      |
|                           | Pipe Insulation         | PI      | Good      |
| P2-Centre north side      | Pipe Fitting Insulation | PF      | Good      |
|                           | Pipe Insulation         | PI      | Good      |
| P2-North side             | Pipe Fitting Insulation | PF      | Good      |
|                           | Pipe Insulation         | PI      | Good      |
| P2-North east corner cage | Pipe Fitting Insulation | PF      | Good      |
|                           | Pipe Insulation         | PI      | Good      |
| P3-North end              | Pipe Fitting Insulation | PF      | Good      |
|                           | Pipe Insulation         | PI      | Good      |
| P3-Centre north side      | Pipe Fitting Insulation | PF      | Good      |
|                           | Pipe Insulation         | PI      | Good      |
| P3-Centre south side      | Pipe Fitting Insulation | PF      | Good      |
|                           | Pipe Insulation         | PI      | Good      |
| P3-South end              | Pipe Fitting Insulation | PF      | Good      |
|                           | Pipe Insulation         | PI      | Good      |
| P4-South end              | Pipe Fitting Insulation | PF      | Good      |
|                           | Pipe Insulation         | PI      | Good      |

| Testing | Date    | Test | Est. |
|---------|---------|------|------|
| Status  | M/Y     | %    | %    |
|         |         |      | 75   |
|         |         |      | 3    |
|         |         |      |      |
|         |         |      |      |
|         |         |      |      |
|         |         |      | 75   |
| TESTED  | Nov/'12 | 3    |      |
|         |         |      | 75   |
|         |         |      |      |
| TESTED  | Oct/'11 | 0    |      |
| TESTED  | Aug/'10 | 75   |      |
|         |         |      | 3    |
|         |         |      | 75   |
|         |         |      |      |
|         |         |      | 75   |
|         |         |      |      |
|         |         |      | 75   |
|         |         |      | 3    |
|         |         |      | 75   |
| TESTED  | Nov/'12 | 3    |      |
|         |         |      | 75   |
|         |         |      |      |
|         |         |      | 75   |
|         |         |      | 3    |
|         |         |      | 75   |
|         |         |      |      |
|         |         |      | 75   |
|         |         |      | 3    |
|         |         |      | 75   |
|         |         |      |      |
|         |         |      | 75   |
|         |         |      | 3    |
|         |         |      | 75   |
|         |         |      |      |
|         |         |      | 75   |
|         |         |      |      |
|         |         | ·    |      |

|                      |                         | Drawing | Material  |
|----------------------|-------------------------|---------|-----------|
| Material Location    | Material Description    | Label   | Condition |
| P4-Centre east side  | Pipe Fitting Insulation | PF      | Good      |
|                      | Pipe Insulation         | PI      | Good      |
| P4-Centre north side | Pipe Fitting Insulation | PF      | Good      |
|                      | Pipe Insulation         | PI      | Good      |
| P4-North end         | Pipe Fitting Insulation | PF      | Good      |
|                      | Pipe Insulation         | PI      | Good      |
| P5-North end         | Pipe Fitting Insulation | PF      | Good      |
|                      | Pipe Insulation         | PI      | Good      |
| P5-Centre north side | Pipe Fitting Insulation | PF      | Good      |
|                      | Pipe Insulation         | PI      | Good      |
| P5-Centre south side | Pipe Fitting Insulation | PF      | Good      |
|                      | Pipe Insulation         | PI      | Good      |
| P5-South end         | Pipe Fitting Insulation | PF      | Good      |
|                      | Pipe Insulation         | PI      | Good      |
| P6-North ramp        | Stucco - Ceiling        | ST      | Good      |
| P6-Centre East side  | Stucco - Ceiling        | ST      | Good      |
|                      | Pipe Fitting Insulation | PF      | Good      |
|                      | Pipe Insulation         | PI      | Good      |
| P6-Centre south side | Stucco - Ceiling        | ST      | Good      |
| P6-South end         | Pipe Fitting Insulation | PF      | Good      |
|                      | Pipe Insulation         | PI      | Good      |
| P8-Boiler room       | Pipe Fitting Insulation | PF      | Good      |
|                      | Pipe Insulation         | PI      | Good      |
|                      |                         |         |           |

| Testing | Date    | Test | Est. |
|---------|---------|------|------|
| Status  | M/Y     | %    | %    |
|         |         |      | 75   |
|         |         |      | 3    |
|         |         |      | 75   |
|         |         |      |      |
|         |         |      | 75   |
|         |         |      | 3    |
|         |         |      | 75   |
|         |         |      | 3    |
|         |         |      | 75   |
|         |         |      |      |
|         |         |      | 75   |
|         |         |      |      |
|         |         |      | 75   |
|         |         |      |      |
| TESTED  | Aug/'10 | 0    |      |
|         |         |      | 0    |
|         |         |      | 75   |
|         |         |      |      |
|         |         |      | 0    |
|         |         |      | 75   |
|         |         |      |      |
| TESTED  | Nov/'12 | 0    |      |
| TESTED  | Aug/'10 | 0    |      |
|         |         |      |      |