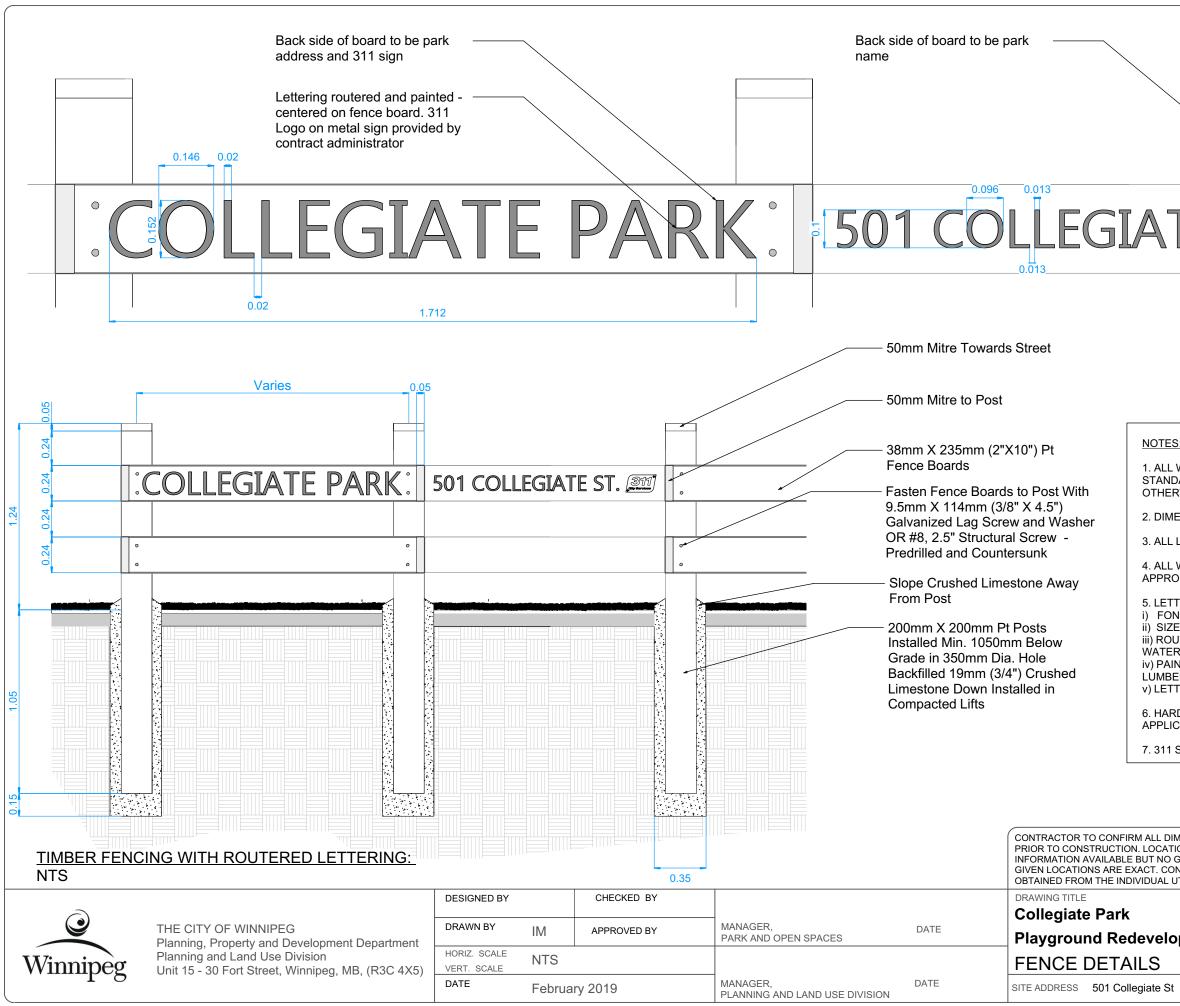

| 0.2<br>TEST. Struct                                                                                                                                                                                                                                                                                                                                                                      | •                                                       |
|------------------------------------------------------------------------------------------------------------------------------------------------------------------------------------------------------------------------------------------------------------------------------------------------------------------------------------------------------------------------------------------|---------------------------------------------------------|
| S:<br>WORK TO CONFORM TO CURRENT CITY OF WINNIPEG<br>DARD CONSTRUCTION SPECIFICATIONS AND DETAILS UNLESS<br>RWISE NOTED.                                                                                                                                                                                                                                                                 |                                                         |
| IENSIONS ARE IN METERS UNLESS OTHERWISE NOTED.<br>LUMBER ACQ TREATED GREEN NO 2 OR BETTER PINE<br>WOOD CUTS SHALL BE SANDED AND TREATED WITH AN<br>OPRIATE, CLEAR PRESERVATIVE.<br>TERING:<br>NT: GADUGI<br>E: UPPER CASE AS SHOWN<br>UTER TEXT TO 6 mm DEPTH, CONCAVE TO NOT TRAP<br>R<br>INT LETTERING W/ PAINT SUITABLE FOR ACQ TREATED<br>ER IN OUTDOOR APPLICATIONS, COLOUR: BLACK. |                                                         |
| TERING TO BE MACHINE ROUTERED<br>RDWARE TO BE ACQ APPROVED, SUITABLE FOR OUTDOOR<br>CATION, AND SIZED TO SUIT TIMBER MEMBERS.<br>SIGNS TO BE SUPPLIED BY CONTRACT ADMINISTRATOR<br>MENSIONS AND REPORT ANY DISCREPANCIES TO CONTRACT ADMINISTRATOR<br>TON OF UNDERGROUND STRUCTURES AS SHOWN ARE BASED ON THE BEST                                                                       |                                                         |
| TON OF UNDERGROUND STRUCTURES AS SHOWN AR<br>GUARANTEE IS GIVEN THAT ALL EXISTING UTILITIES A<br>INFIRMATION OF EXISTENCE AND EXACT LOCATION C<br>UTILITIES BEFORE PROCEEDING WITH CONSTRUCTIO                                                                                                                                                                                           | ARE SHOWN OR THAT THE<br>OF <u>ALL</u> SERVICES MUST BE |