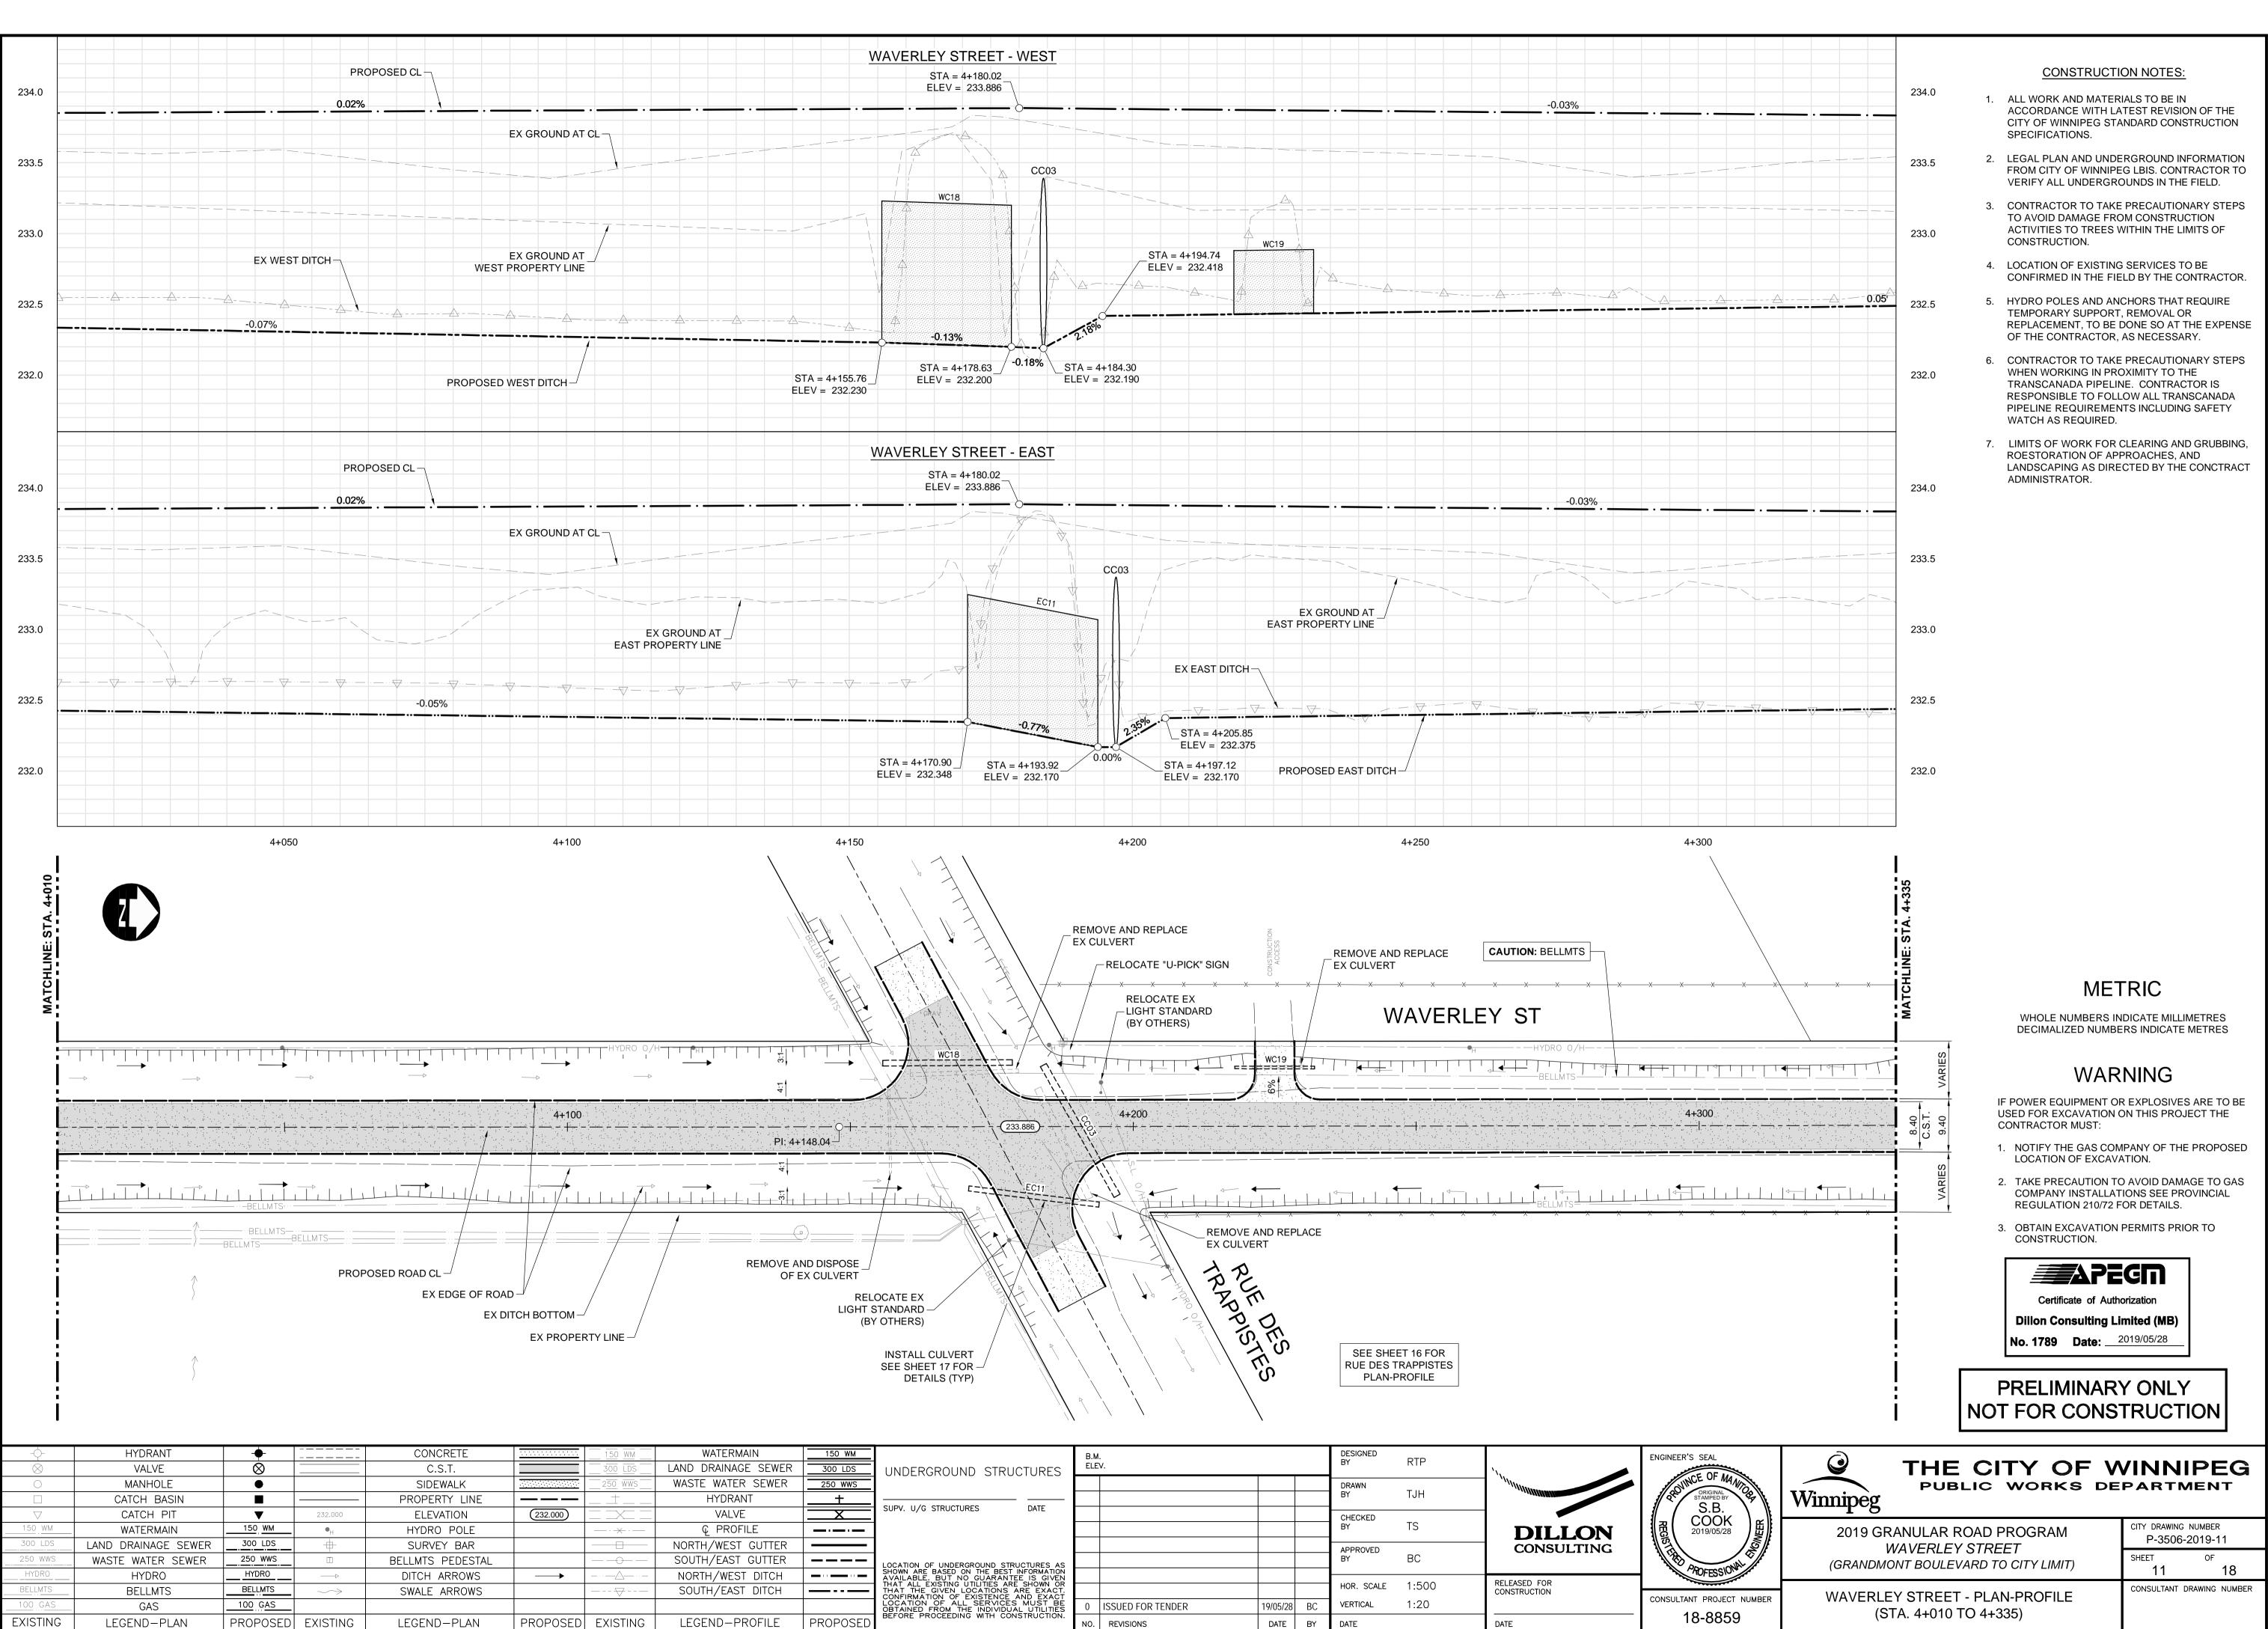

| THE THE THE        | Winnipeg THE CITY OF WINNIPEG                           |                                       |  |
|--------------------|---------------------------------------------------------|---------------------------------------|--|
| K<br>28<br>VOINEHX | 2019 GRANULAR ROAD PROGRAM<br>WAVERLEY STREET           | CITY DRAWING NUMBER<br>P-3506-2019-11 |  |
| ONAL CARACTER      | (GRANDMONT BOULEVARD TO CITY LIMIT)                     | SHEET OF<br>11 18                     |  |
| ECT NUMBER         | WAVERLEY STREET - PLAN-PROFILE<br>(STA. 4+010 TO 4+335) | CONSULTANT DRAWING NUMBER             |  |