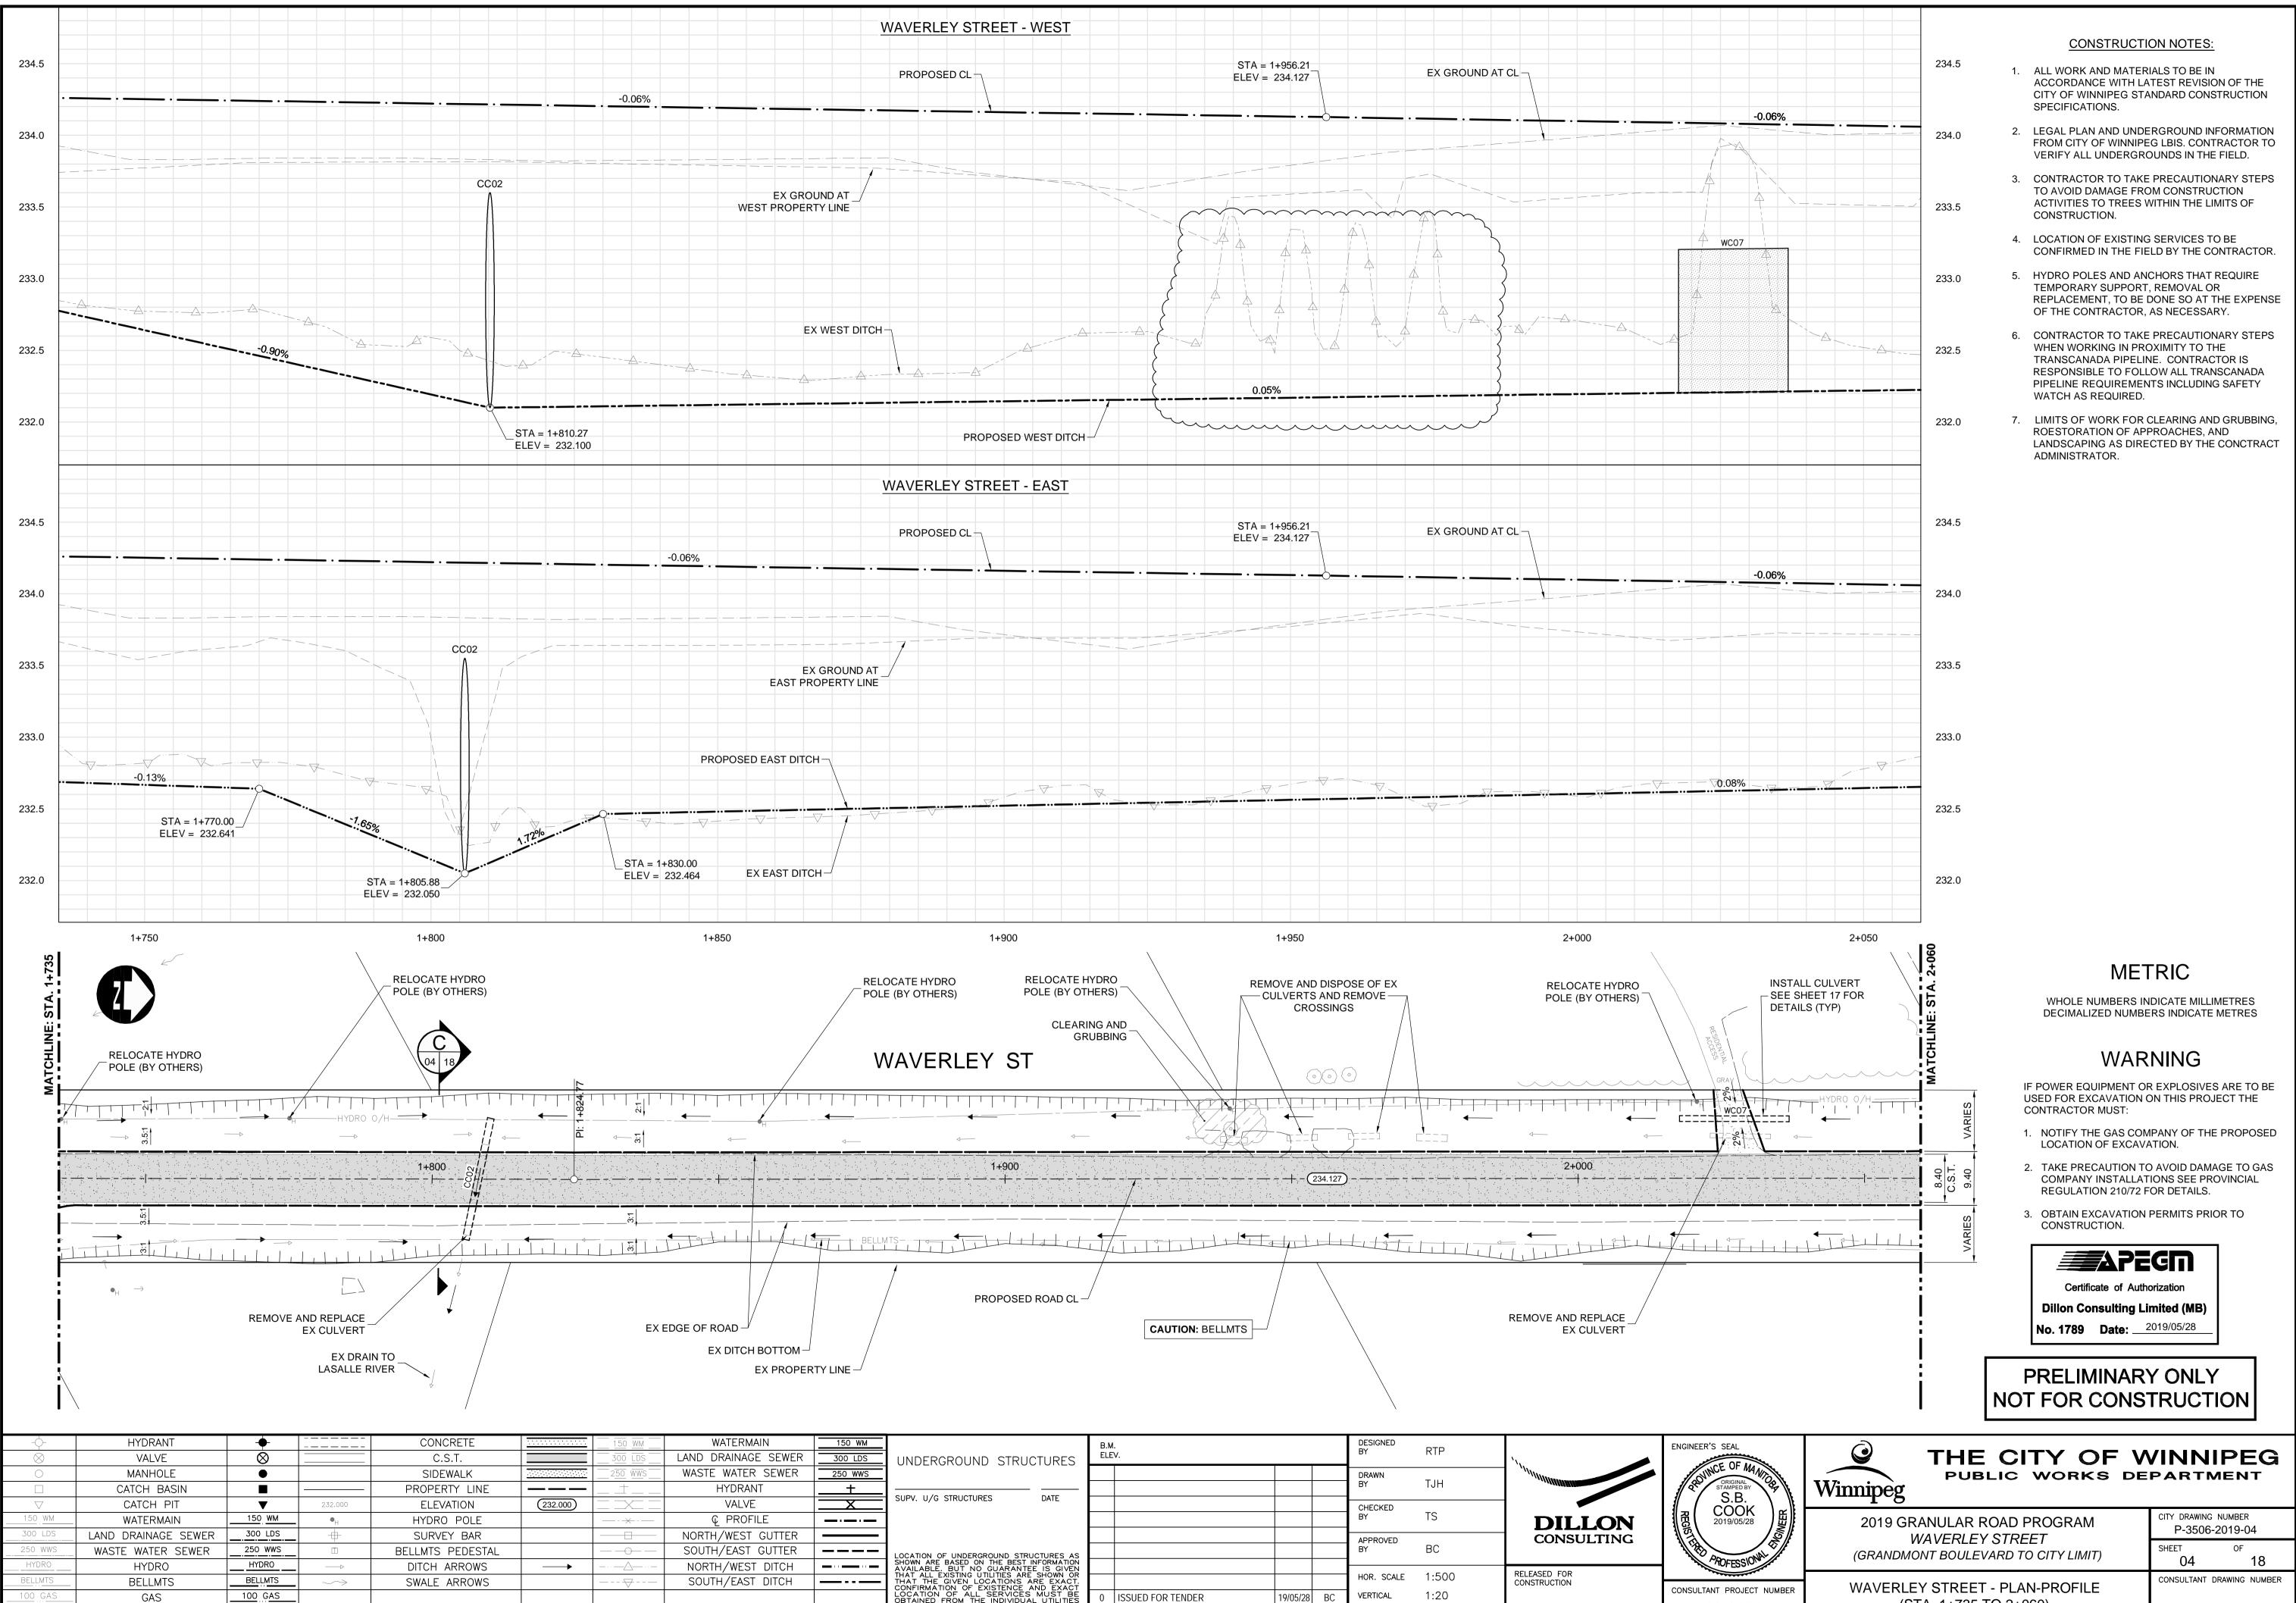

100 GAS

EXISTING

LEGEND-PLAN

PROPOSED EXISTING

LEGEND-PLAN

PROPOSED EXISTING

LEGEND-PROFILE

| 150 WM<br>300 LDS | UNDERGROUND STRUCTURES               | B.M.<br>ELEV. |                   |          | DESIGNED<br>BY | RTP                                            | 1     | ENGINEER'S SEAL |                            |
|-------------------|--------------------------------------|---------------|-------------------|----------|----------------|------------------------------------------------|-------|-----------------|----------------------------|
| 250 WWS           |                                      |               |                   |          |                | DRAWN<br>BY<br>CHECKED<br>BY<br>APPROVED<br>BY | TJH   |                 | ORIGINAL<br>STAMPED BY     |
|