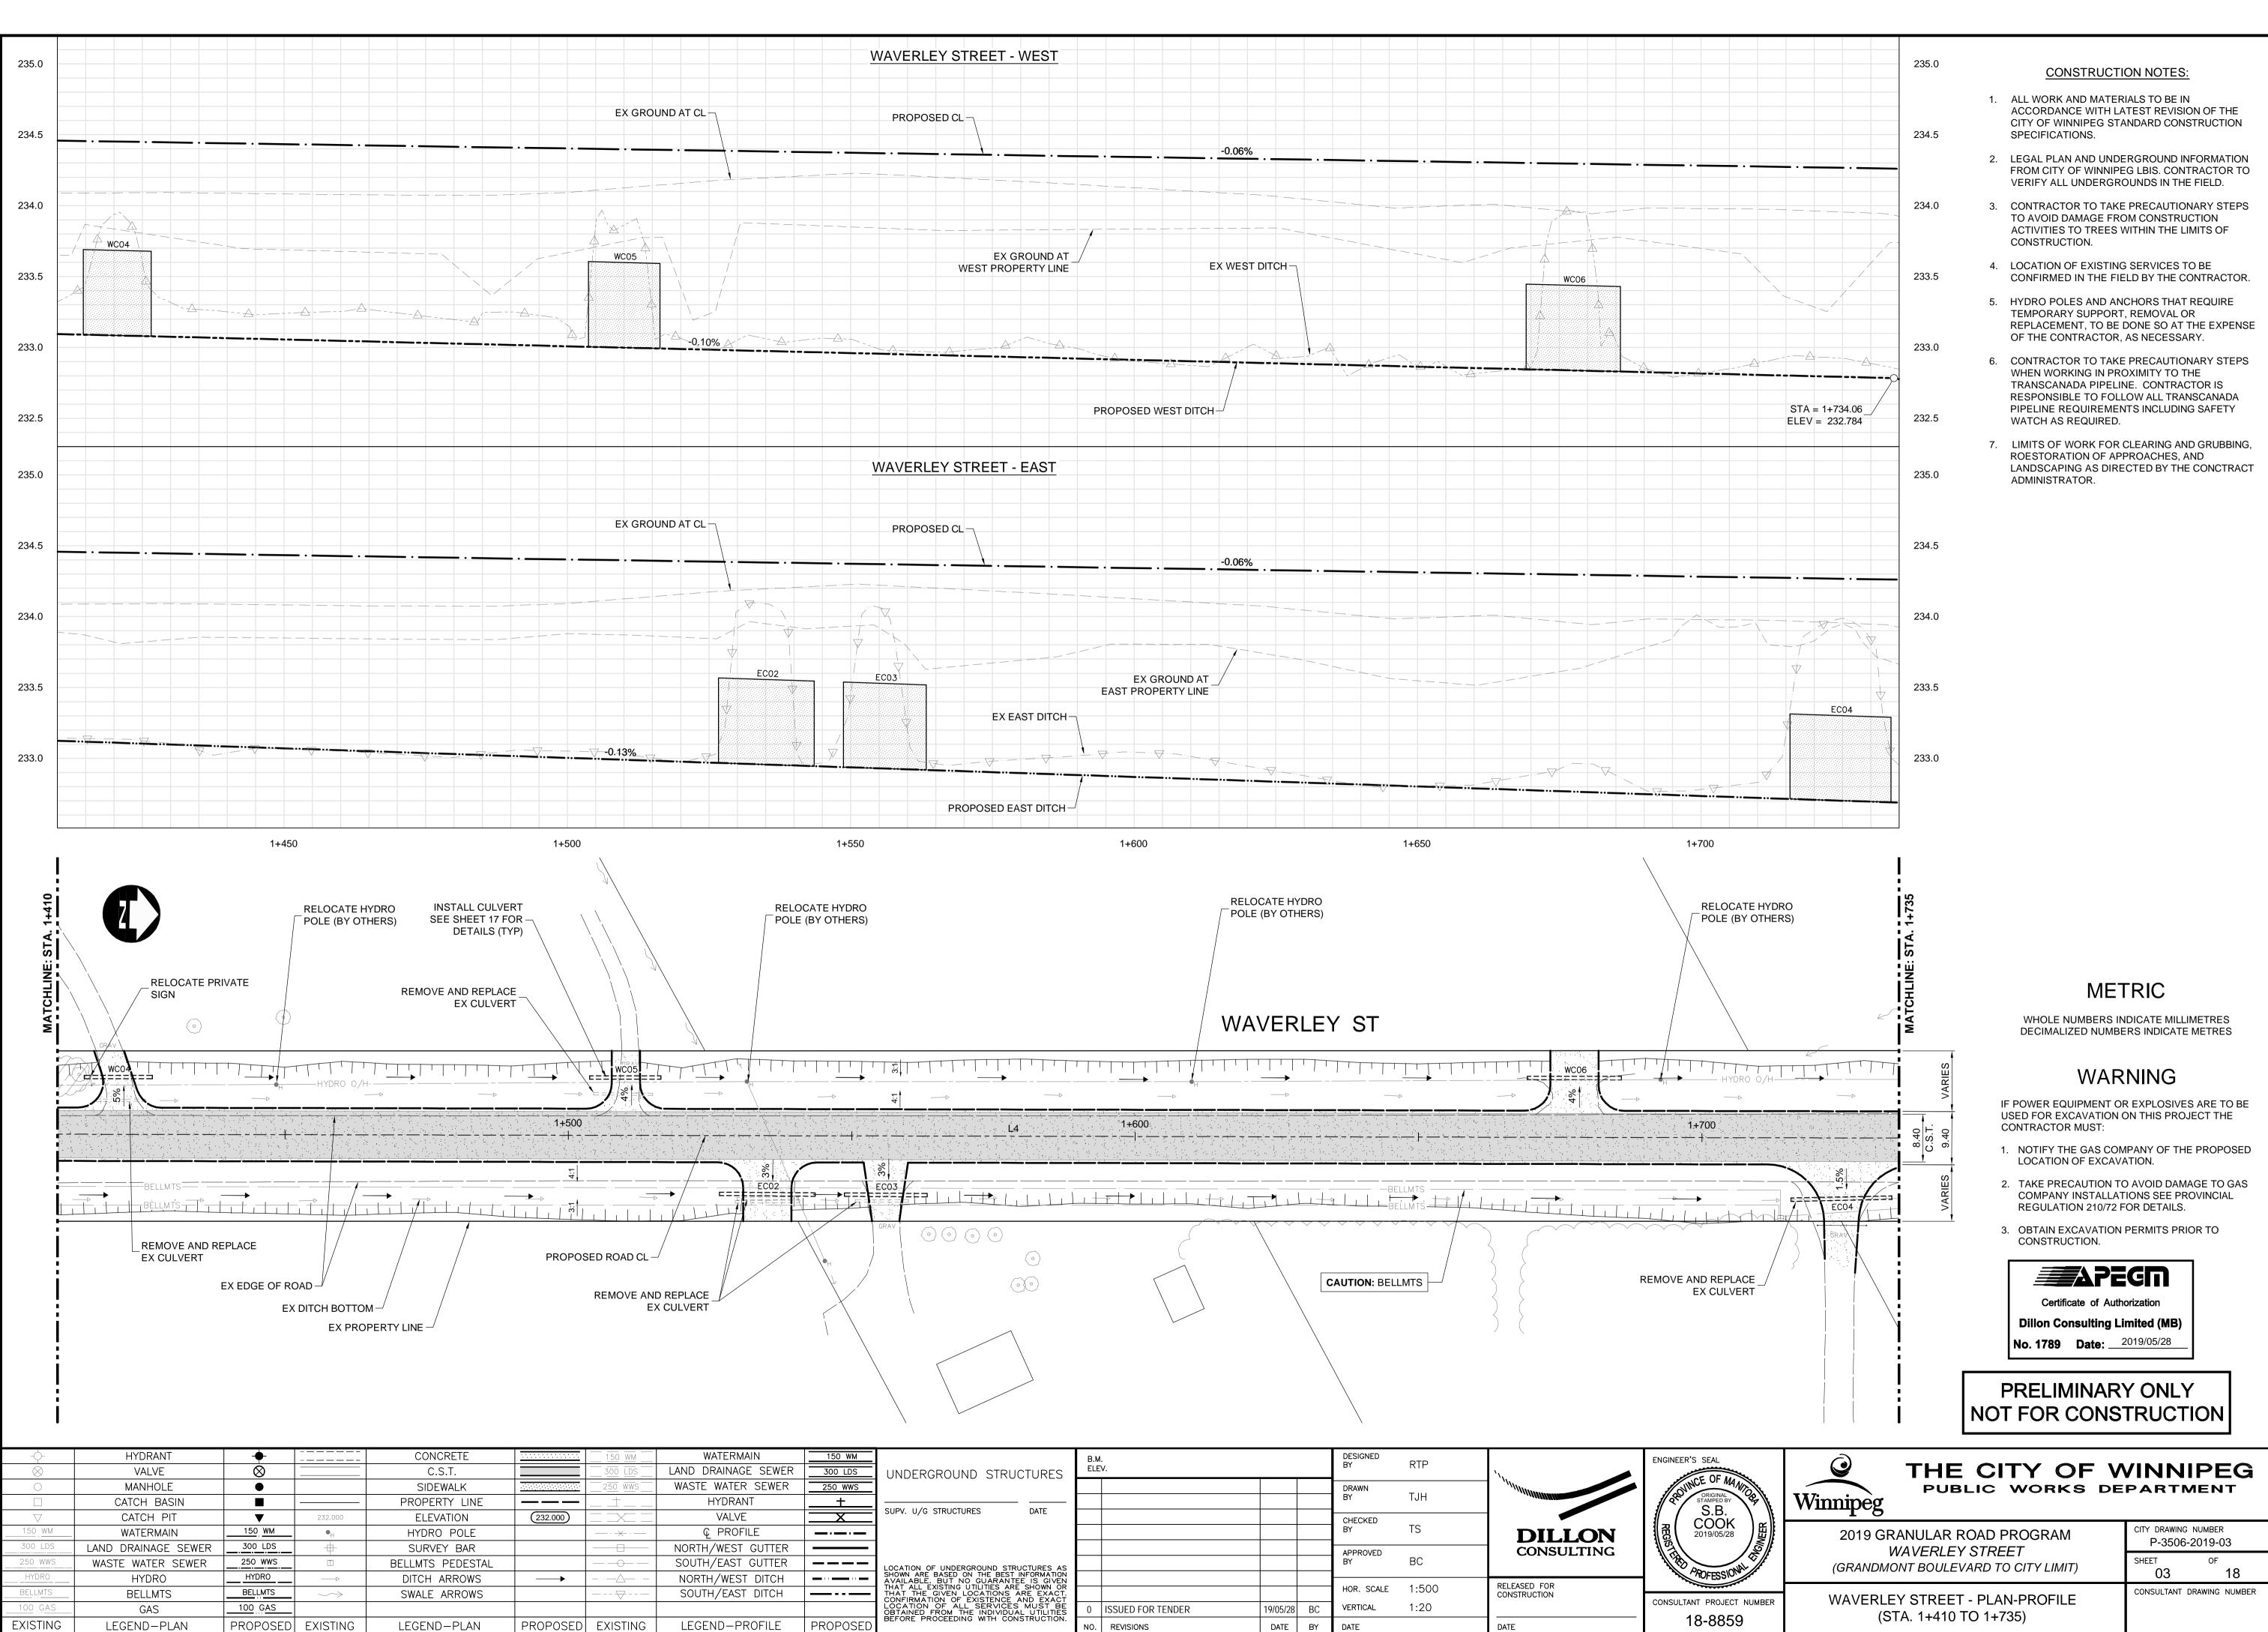

| 150 WM<br>800 LDS | UNDERGROUND STRUCTURES<br>UNDERGROUND STRUCTURES<br>SUPV. U/G STRUCTURES DATE<br>UNDERGROUND STRUCTURES AS<br>SHOWN ARE BASED ON THE BEST INFORMATION<br>AVAILABLE. BUT NO GUARANTEE IS GIVEN<br>THAT ALL EXISTING UTILITIES ARE SHOWN OR<br>THAT THE GIVEN LOCATIONS ARE EXACT.<br>CONFIRMATION OF EXISTENCE AND EXACT<br>LOCATION OF ALL SERVICES MUST BE<br>OBTAINED FROM THE INDIVIDUAL UTILITIES<br>BEFORE PROCEEDING WITH CONSTRUCTION. | B.M.<br>ELEV. |                   |          | DESIGNED<br>BY | RTP                                                      | 1                            | ENGINEER'S SEAL    |                                |
|-------------------|-----------------------------------------------------------------------------------------------------------------------------------------------------------------------------------------------------------------------------------------------------------------------------------------------------------------------------------------------------------------------------------------------------------------------------------------------|---------------|-------------------|----------|----------------|----------------------------------------------------------|------------------------------|--------------------|--------------------------------|
| 50 wws            |                                                                                                                                                                                                                                                                                                                                                                                                                                               |               |                   |          |                | DRAWN<br>BY TJH<br>CHECKED<br>BY TS<br>APPROVED<br>BY BC | TJH                          |                    | ORIGINAL<br>STAMPED BY<br>S.B. |
|                   |                                                                                                                                                                                                                                                                                                                                                                                                                                               |               |                   |          |                |                                                          | DILLON                       |                    |                                |
|                   |                                                                                                                                                                                                                                                                                                                                                                                                                                               |               |                   |          |                |                                                          | BC                           | CONSULTING         | REGISTING COOK                 |
|                   |                                                                                                                                                                                                                                                                                                                                                                                                                                               |               |                   |          |                | CONSTRUCT                                                | RELEASED FOR<br>CONSTRUCTION | CONSULTANT PROJECT |                                |
|                   |                                                                                                                                                                                                                                                                                                                                                                                                                                               | 0             | ISSUED FOR TENDER | 19/05/28 | BC             | VERTICAL                                                 | 1:20                         |                    |                                |
| OPOSED            | beloke i koolebing with construction.                                                                                                                                                                                                                                                                                                                                                                                                         | NO.           | REVISIONS         | DATE     | BY             | DATE                                                     |                              | DATE               | 18-8859                        |