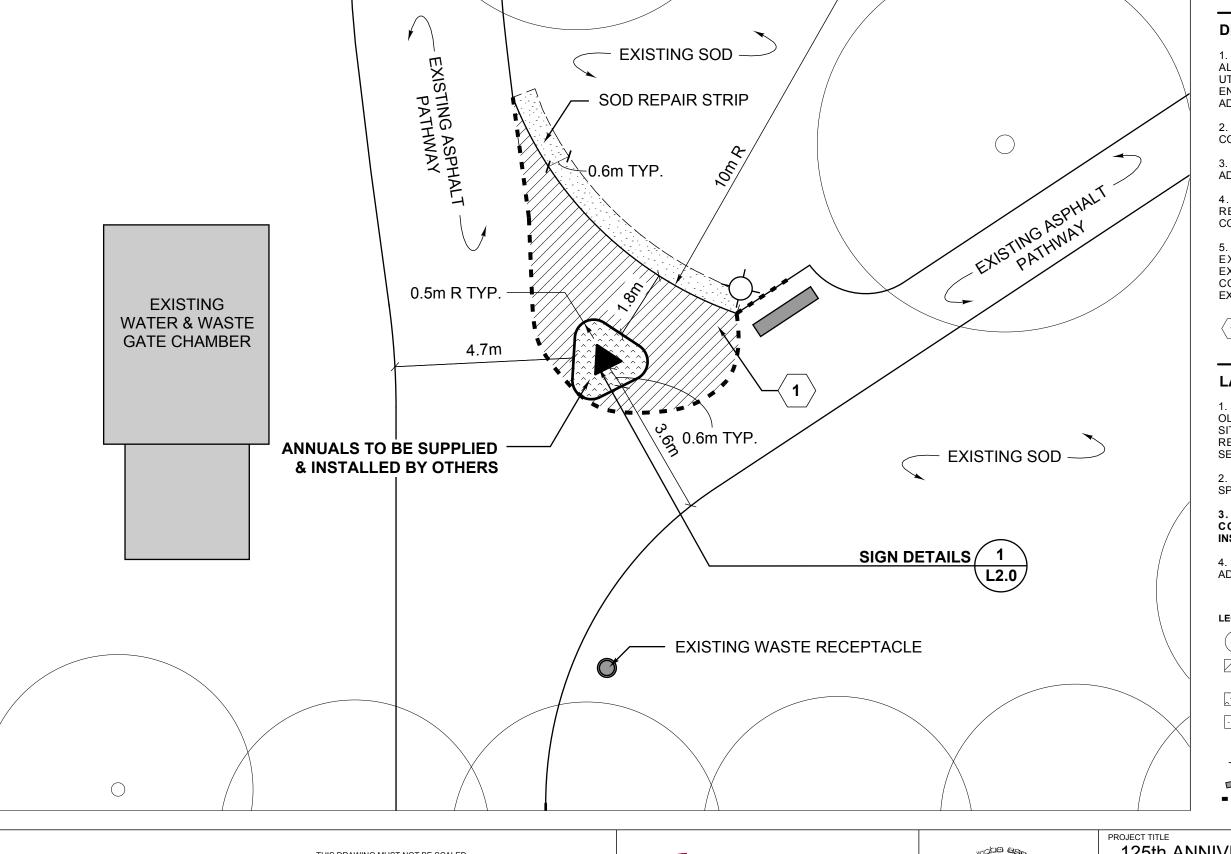

## **DEMOLITION & UG SERVICE NOTES**

- 1. CONFIRMATION OF EXISTENCE AND EXACT LOCATIONS OF ALL SERVICES MUST BE OBTAINED FROM THE INDIVIDUAL UTILITIES BEFORE PROCEEDING WITH CONSTRUCTION. ANY ENCUMBRANCES SHALL BE REPORTED TO THE CONTRACT ADMINISTRATOR IMMEDIATELY.
- 2. INSTALL CONSTRUCTION BOUNDARY FENCE PRIOR TO COMMENCING ANY WORK ON SITE.
- 3. REPORT ANY ONSITE DISCREPENCIES TO THE CONTRACT ADMINISTRATOR IMMEDIATELY.
- 4. ALL DAMAGE TO ADJACENT PROPERTY MUST BE REPAIRED BY THE CONTRACTOR PRIOR TO PROJECT COMPLETION.
- 5. CONDUIT CONTAINING FIBRE OPTIC CABLES MUST BE EXCAVATED IN ACCORDANCE WITH THE UTILITY'S EXPRESSED REQUIREMENTS. THE CONTRACTOR SHALL CONTACT THE UTILITY AT LEAST SEVEN DAYS PRIOR TO EXCAVATION.
- REMOVE EXISTING SOD DOWN TO PROPOSED SUBGRADE AND DISPOSE OF OFFSITE.

## **LAYOUT NOTES**

- 1. ENSURE THE LOCATION OF ALL EXISTING SERVICES BOTH OLD AND RECENTLY INSTALLED ARE CLEARLY LOCATED ON SITE PRIOR TO CONSTRUCTION. THE CONTRACTOR WILL BE RESPONSIBLE FOR REPAIRING ALL DAMAGE CAUSED TO SERVICES DURING LANDSCAPE CONSTRUCTION.
- 2. ALL DIMENSIONS ARE IN METRES UNLESS OTHERWISE SPECIFIED.
- 3. STAKE OUT DESIGN AND CONFIRM LAYOUT WITH CONTRACT ADMINISTRATOR PRIOR TO REMOVALS & INSTALLATION.
- 4. REPORT ANY ONSITE DISCREPENCIES TO THE CONTRACT ADMINISTRATOR IMMEDIATELY.

## **LEGEND**

· EXISTING TREES

ASPHALT PATHWAY
(CITY OF WINNIPEG SCD - 647
"PARK PATH ASPHALT")

250mm DEPTH TOPSOIL

SOD (CITY OF WINNIPEG CW3510 "SODDING" & SD-243)

**\** 

EXISTING LIGHT POLE

EXISTING BENCH