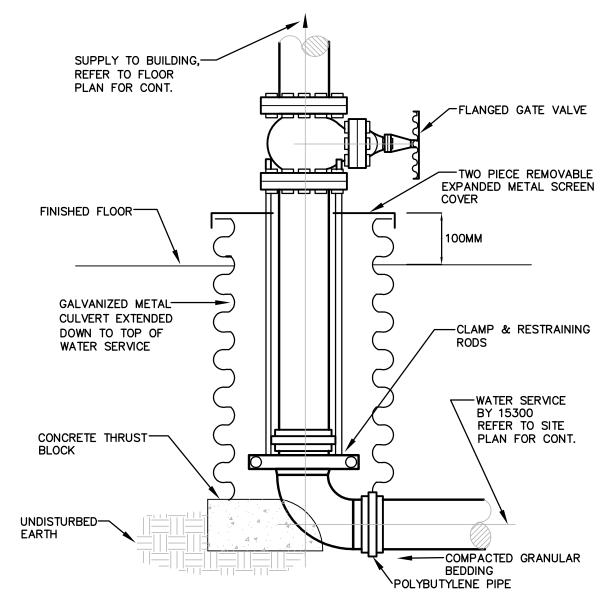

# 2 TYPICAL VENT THROUGH ROOF DETAIL M1.1 SCALE: NTS

FROST BOX DETAIL

M1.1 SCALE: NTS