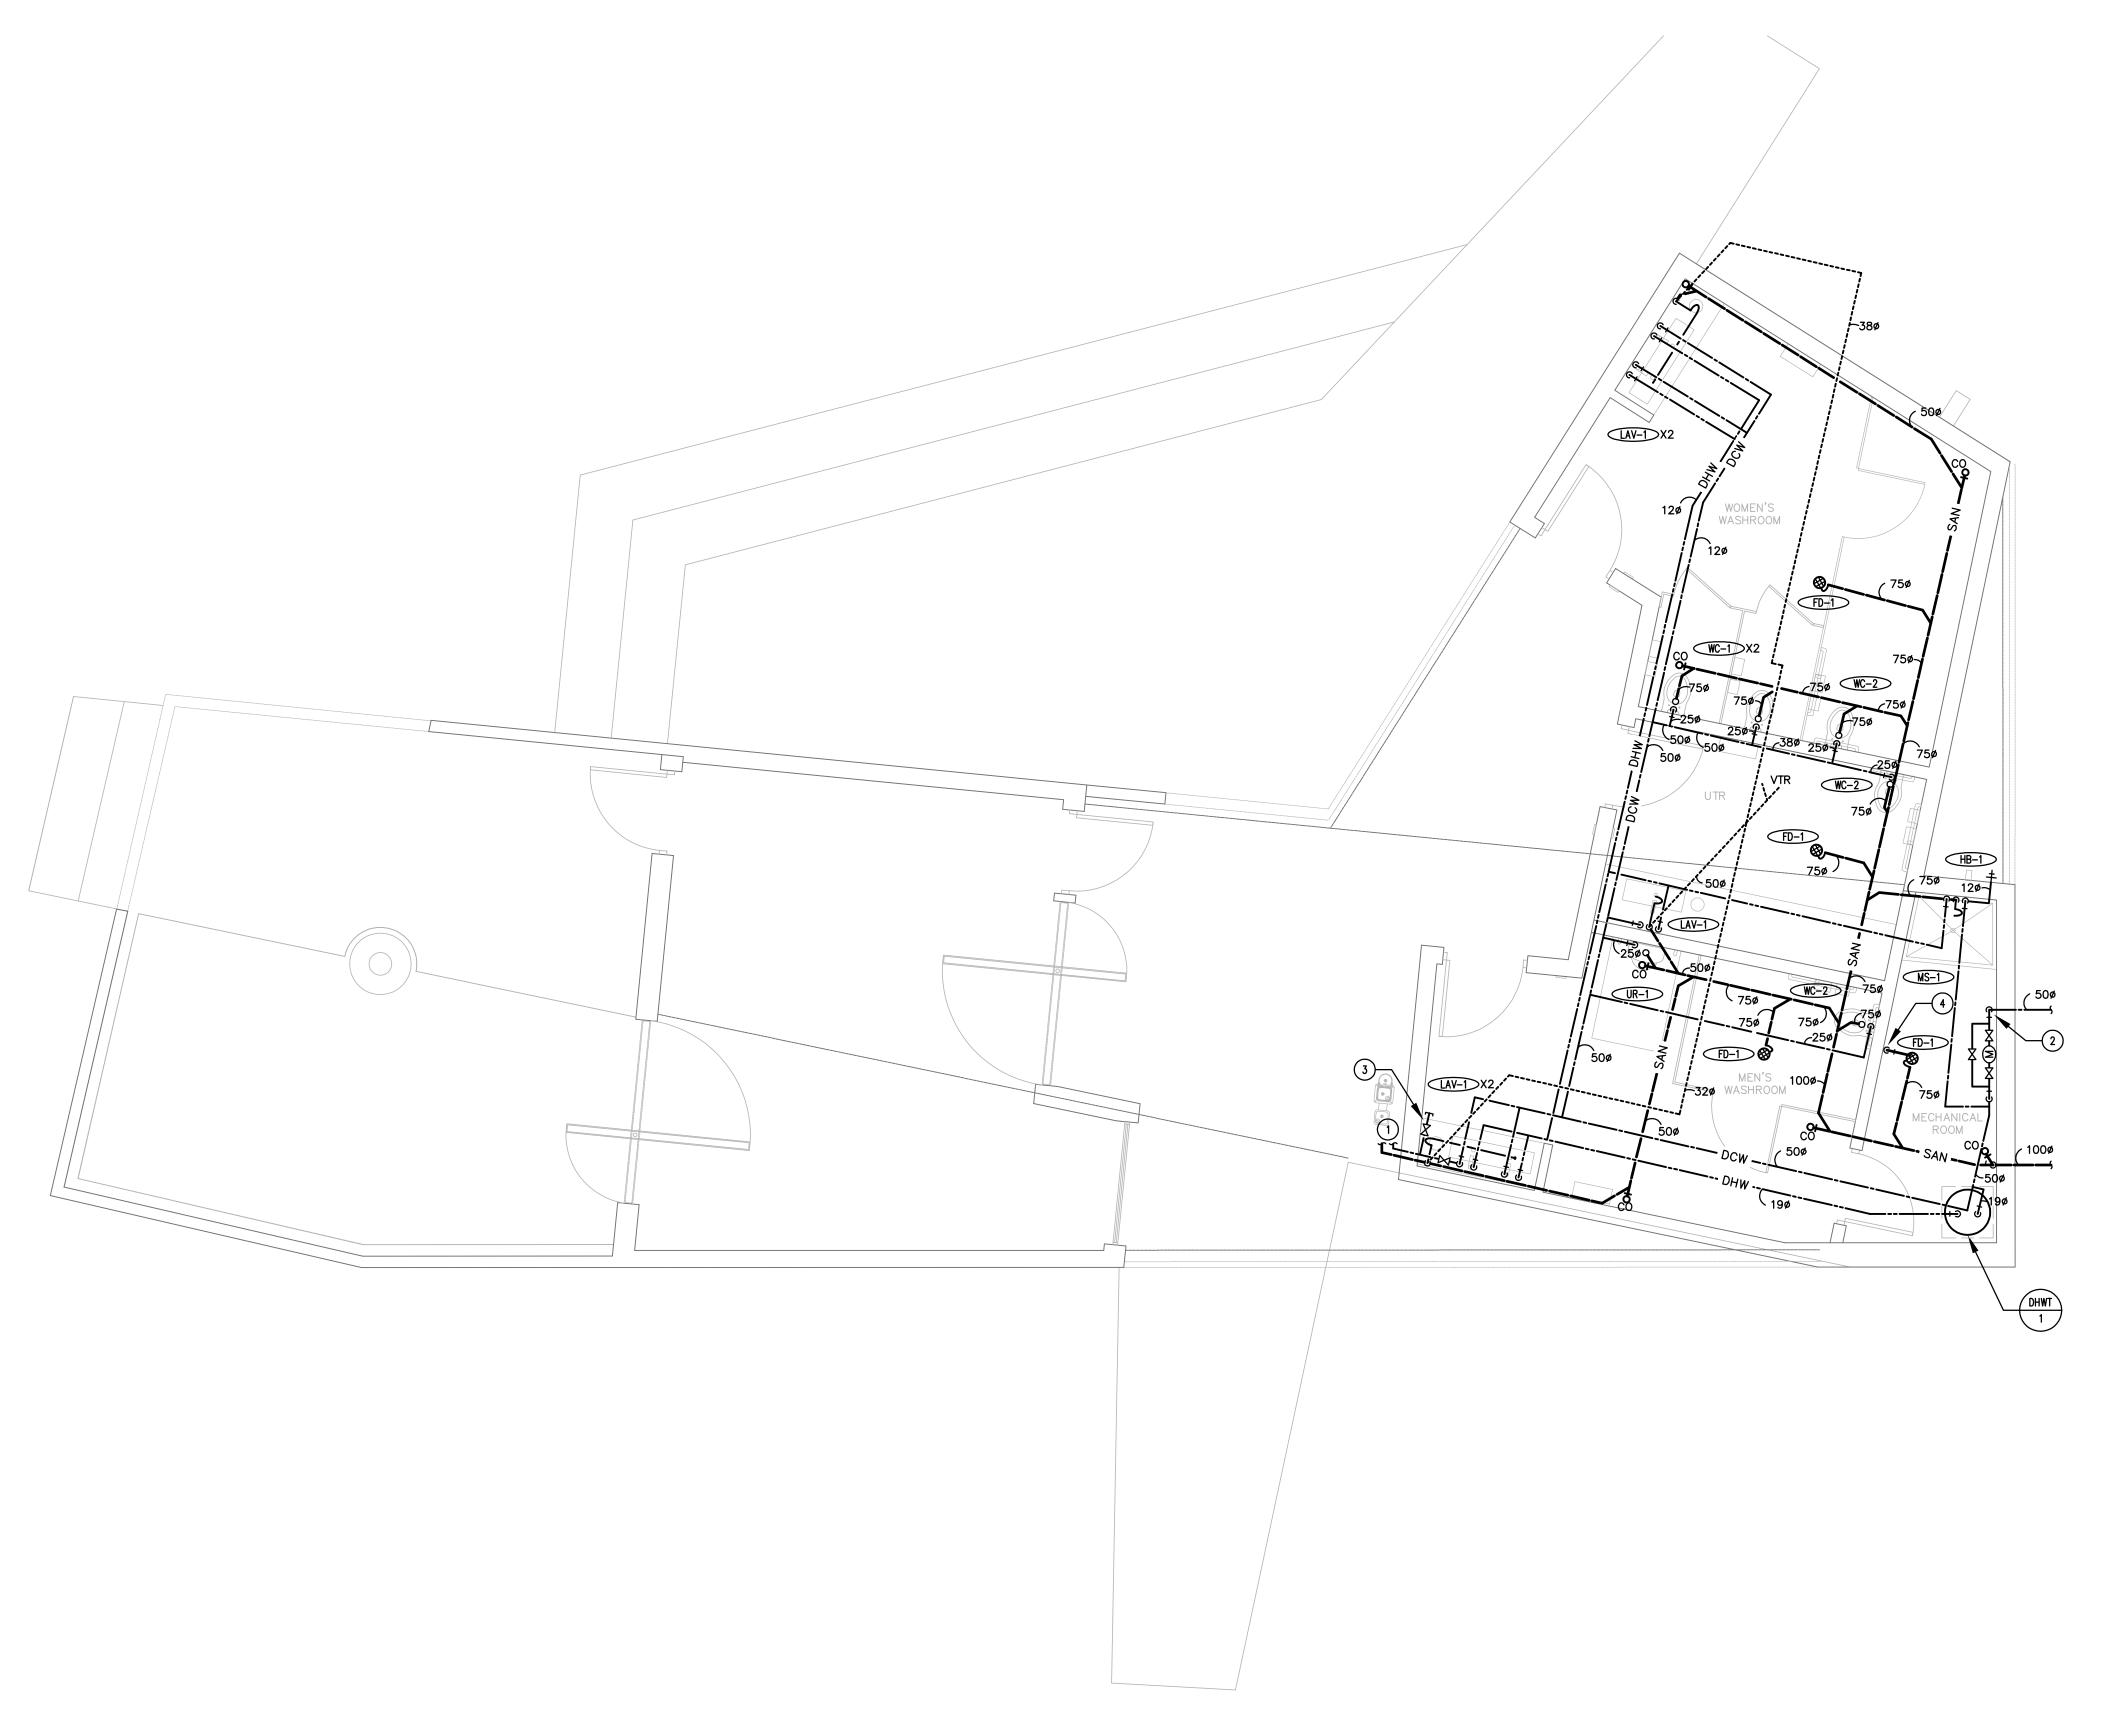

### **GENERAL NOTES:**

- THIS DRAWING IS DIAGRAMMATIC ONLY, DO NOT SCALE.
- PROVIDE CAP OR TEMPORARY SEAL ON ALL DOMESTIC SUPPLIES AND SANITARY LINES UNTIL LINES ARE READY TO BE CONNECTED TO FIXTURES.
- PROVIDE TRAP PRIMERS FOR ALL DRAINS WHICH ENCOUNTER LIMITED USE. IE. FLOOR DRAINS.
- 4. PROVIDE ISOLATION VALVES AT ALL GROUPS OF FIXTURES AND FIXTURE STOPS AT ALL
- 5. ALL PIPING MAINS ARE RUNNING IN THE PLENUM SPACE WITH BRANCH PIPING DROPPING DOWN TO FIXTURES.

#### **DRAWING NOTES:**

- 120 DOMESTIC COLD WATER SUPPLY AND 320 SANITARY PIPE TO DRINKING FOUNTAIN C/W SHUT-OFF VALVE.
- PROVIDE VERTICAL 50MM X 1200MM
  POLYSTYRENE INSULATION FROST BOX TO A
  MINIMUM DEPTH OF 2400MM.
- 3 PROVIDE 12MM HOSE CONNECTION WITH THREADED CAP ON CHAIN.
- 4 CONDENSATE PIPE FROM HRV.

## PLUMBING FIXTURE CONNECTION SIZES

| FIXTURE DESCRIPTION              | SANITARY<br>CONNECTION     |           | DOMESTIC COLD<br>H <sub>2</sub> 0<br>CONNECTION |    | DOMESTIC HOT<br>H₂0<br>CONNECTION |    |
|----------------------------------|----------------------------|-----------|-------------------------------------------------|----|-----------------------------------|----|
|                                  | INCHES                     | ММ        | INCHES                                          | ММ | INCHES                            | ММ |
| WATER CLOSET WITH<br>FLUSH VALVE | 3 STANDARD<br>4 W/ CARRIER | 75 or 100 | 1                                               | 25 |                                   |    |
| URINAL                           | 2                          | 50        | 0.75                                            | 19 |                                   |    |
| LAVATORY                         | 2                          | 50        | 0.5                                             | 12 | 0.5                               | 12 |
| MOP SINK (FLOOR MOUNTED)         | 3                          | 75        | 0.5                                             | 12 | 0.5                               | 12 |
| DRINKING FOUNTAIN                | 1.25                       | 32        | 0.5                                             | 12 |                                   |    |
| HOSE BIBB                        |                            |           | 0.75                                            | 19 |                                   |    |