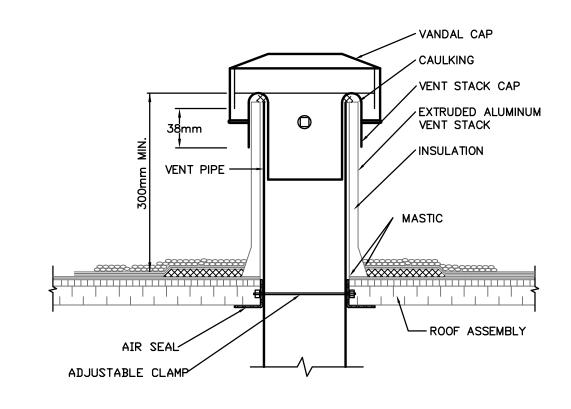

# 2 TYPICAL VENT THROUGH ROOF DETAIL M1.1 SCALE: NTS

FROST BOX DETAIL

M1.1 SCALE: NTS