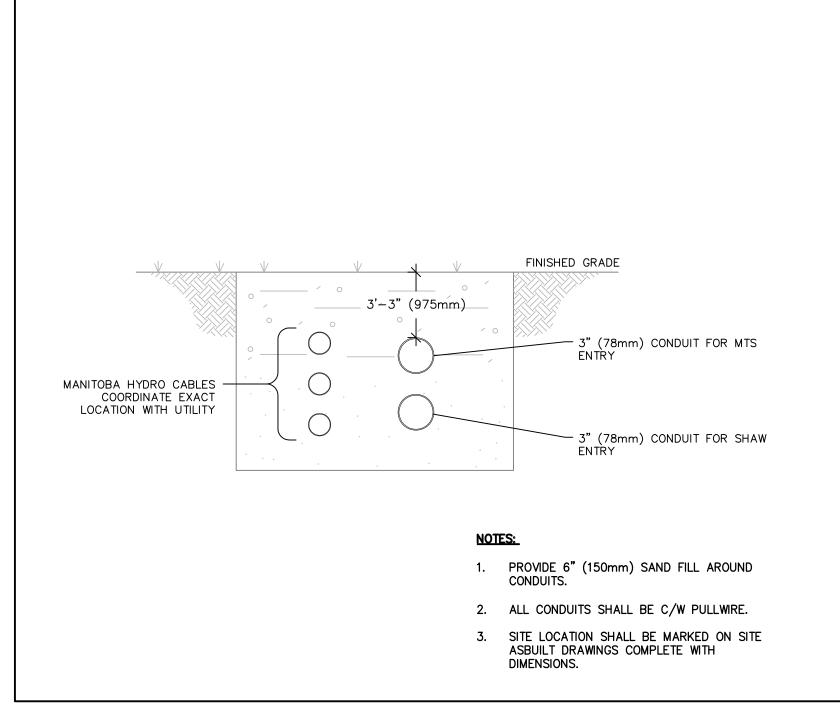

1 BURIED POWER CABLES/COMMUNICATION CONDUIT DETAIL E1.0 SCALE: N.T.S.

| PANEL                            | W MAIN BREAKE                                                                                                                                                                                                                                                                                                                                                                                                                                                                                                                                                                                                                                                                                                                                                                                                                                                                                                                                                                                                                                                                                                                                                                                                                                                                                                                                                                                                                                                                                                                                                                                                                                                                                                                                                                                                                                                                                                                                                                                                                                                                                                                  | ER)        |            |                 |       |        |          | FED FROM:              |                            | MH SERVICE              |                |                                       |       |
|----------------------------------|--------------------------------------------------------------------------------------------------------------------------------------------------------------------------------------------------------------------------------------------------------------------------------------------------------------------------------------------------------------------------------------------------------------------------------------------------------------------------------------------------------------------------------------------------------------------------------------------------------------------------------------------------------------------------------------------------------------------------------------------------------------------------------------------------------------------------------------------------------------------------------------------------------------------------------------------------------------------------------------------------------------------------------------------------------------------------------------------------------------------------------------------------------------------------------------------------------------------------------------------------------------------------------------------------------------------------------------------------------------------------------------------------------------------------------------------------------------------------------------------------------------------------------------------------------------------------------------------------------------------------------------------------------------------------------------------------------------------------------------------------------------------------------------------------------------------------------------------------------------------------------------------------------------------------------------------------------------------------------------------------------------------------------------------------------------------------------------------------------------------------------|------------|------------|-----------------|-------|--------|----------|------------------------|----------------------------|-------------------------|----------------|---------------------------------------|-------|
| IANLL                            | TIVEL TO COMMINISTRATION OF THE PROPERTY OF TH |            |            |                 |       |        |          | MOUNTING: SU           |                            | SURFACE                 | SURFACE        |                                       |       |
| VOLTAGE:                         | 120/240                                                                                                                                                                                                                                                                                                                                                                                                                                                                                                                                                                                                                                                                                                                                                                                                                                                                                                                                                                                                                                                                                                                                                                                                                                                                                                                                                                                                                                                                                                                                                                                                                                                                                                                                                                                                                                                                                                                                                                                                                                                                                                                        | 0V/1Ø/3W   |            | 225A N          | MAINS |        |          |                        | POWE                       | R:                      | NORMAL         |                                       |       |
|                                  |                                                                                                                                                                                                                                                                                                                                                                                                                                                                                                                                                                                                                                                                                                                                                                                                                                                                                                                                                                                                                                                                                                                                                                                                                                                                                                                                                                                                                                                                                                                                                                                                                                                                                                                                                                                                                                                                                                                                                                                                                                                                                                                                |            |            |                 | 1     |        |          |                        |                            |                         |                |                                       |       |
| DESCRIPTION                      |                                                                                                                                                                                                                                                                                                                                                                                                                                                                                                                                                                                                                                                                                                                                                                                                                                                                                                                                                                                                                                                                                                                                                                                                                                                                                                                                                                                                                                                                                                                                                                                                                                                                                                                                                                                                                                                                                                                                                                                                                                                                                                                                |            | LOAD       | BRKR            | ССТ   | PHASE  | ССТ      | BRKR                   | LOAD                       | DESCRIPTION             |                |                                       |       |
| SPARE                            |                                                                                                                                                                                                                                                                                                                                                                                                                                                                                                                                                                                                                                                                                                                                                                                                                                                                                                                                                                                                                                                                                                                                                                                                                                                                                                                                                                                                                                                                                                                                                                                                                                                                                                                                                                                                                                                                                                                                                                                                                                                                                                                                |            | 20         | 1               | Α     | 21     | 25       | 2000                   | DWHT-1                     |                         |                |                                       |       |
|                                  |                                                                                                                                                                                                                                                                                                                                                                                                                                                                                                                                                                                                                                                                                                                                                                                                                                                                                                                                                                                                                                                                                                                                                                                                                                                                                                                                                                                                                                                                                                                                                                                                                                                                                                                                                                                                                                                                                                                                                                                                                                                                                                                                |            |            | 2               | В     | 22     | 20       | 1000                   | <br>  MENS WR - HAND DRYER |                         |                |                                       |       |
| MECH RM - RECEPTACLES - 1R       |                                                                                                                                                                                                                                                                                                                                                                                                                                                                                                                                                                                                                                                                                                                                                                                                                                                                                                                                                                                                                                                                                                                                                                                                                                                                                                                                                                                                                                                                                                                                                                                                                                                                                                                                                                                                                                                                                                                                                                                                                                                                                                                                |            |            | 400             | 20    | 3 A 23 |          | 1000                   |                            |                         |                |                                       |       |
| WOMENS WASHRM - RECEPTACLES - 1R |                                                                                                                                                                                                                                                                                                                                                                                                                                                                                                                                                                                                                                                                                                                                                                                                                                                                                                                                                                                                                                                                                                                                                                                                                                                                                                                                                                                                                                                                                                                                                                                                                                                                                                                                                                                                                                                                                                                                                                                                                                                                                                                                |            | 400        | 20              | 4     | В      | 24       | 20 1000<br>1000        |                            | UTR - HAND DRYER        |                |                                       |       |
| UTR - RECEPTACLES - 1R           |                                                                                                                                                                                                                                                                                                                                                                                                                                                                                                                                                                                                                                                                                                                                                                                                                                                                                                                                                                                                                                                                                                                                                                                                                                                                                                                                                                                                                                                                                                                                                                                                                                                                                                                                                                                                                                                                                                                                                                                                                                                                                                                                |            | 400        | 20              | 5     | Α      | 25       |                        |                            |                         |                |                                       |       |
| MENS WASHRM - RECEPTACLE - 1R    |                                                                                                                                                                                                                                                                                                                                                                                                                                                                                                                                                                                                                                                                                                                                                                                                                                                                                                                                                                                                                                                                                                                                                                                                                                                                                                                                                                                                                                                                                                                                                                                                                                                                                                                                                                                                                                                                                                                                                                                                                                                                                                                                |            | 400        | 20              | 6     | В      | 26       | 20                     | 1000                       | WOMENS WR - HAND DRYER  |                |                                       |       |
| MECH RM - UNIT HEATER            |                                                                                                                                                                                                                                                                                                                                                                                                                                                                                                                                                                                                                                                                                                                                                                                                                                                                                                                                                                                                                                                                                                                                                                                                                                                                                                                                                                                                                                                                                                                                                                                                                                                                                                                                                                                                                                                                                                                                                                                                                                                                                                                                |            | 1500       | 20              | 7     | Α      | 27       |                        | 1000                       | WOMENO WIT THIND BITTER |                |                                       |       |
|                                  |                                                                                                                                                                                                                                                                                                                                                                                                                                                                                                                                                                                                                                                                                                                                                                                                                                                                                                                                                                                                                                                                                                                                                                                                                                                                                                                                                                                                                                                                                                                                                                                                                                                                                                                                                                                                                                                                                                                                                                                                                                                                                                                                | 1500       |            | 8               | В     | 28     | 30       | 1500                   | HC-2                       |                         |                |                                       |       |
| WOMENS WA                        | ASHRM -                                                                                                                                                                                                                                                                                                                                                                                                                                                                                                                                                                                                                                                                                                                                                                                                                                                                                                                                                                                                                                                                                                                                                                                                                                                                                                                                                                                                                                                                                                                                                                                                                                                                                                                                                                                                                                                                                                                                                                                                                                                                                                                        | FORCE FLOW |            | 2500            | 30    | 9      | Α        | 29                     |                            | 1500                    |                |                                       |       |
| WOWENO WIGHT WITCH TORKE TEOW    |                                                                                                                                                                                                                                                                                                                                                                                                                                                                                                                                                                                                                                                                                                                                                                                                                                                                                                                                                                                                                                                                                                                                                                                                                                                                                                                                                                                                                                                                                                                                                                                                                                                                                                                                                                                                                                                                                                                                                                                                                                                                                                                                |            | 2500       |                 | 10    | В      | 30       |                        |                            | CHANGE ROO              | HANGE ROOM REC |                                       |       |
| UTR - FORCE FLOW                 |                                                                                                                                                                                                                                                                                                                                                                                                                                                                                                                                                                                                                                                                                                                                                                                                                                                                                                                                                                                                                                                                                                                                                                                                                                                                                                                                                                                                                                                                                                                                                                                                                                                                                                                                                                                                                                                                                                                                                                                                                                                                                                                                |            | 1000       | 15              | 11    | Α      | 31       | 15                     |                            | WALL MTD. LTG.          |                |                                       |       |
|                                  |                                                                                                                                                                                                                                                                                                                                                                                                                                                                                                                                                                                                                                                                                                                                                                                                                                                                                                                                                                                                                                                                                                                                                                                                                                                                                                                                                                                                                                                                                                                                                                                                                                                                                                                                                                                                                                                                                                                                                                                                                                                                                                                                |            | 1000       |                 | 12    | В      | 32       | 15                     | 1000                       | DOOR OPERA              | PERATOR        |                                       |       |
| MENS WASHRM - FORCE FLOW         |                                                                                                                                                                                                                                                                                                                                                                                                                                                                                                                                                                                                                                                                                                                                                                                                                                                                                                                                                                                                                                                                                                                                                                                                                                                                                                                                                                                                                                                                                                                                                                                                                                                                                                                                                                                                                                                                                                                                                                                                                                                                                                                                |            | 2500       | 30              | 13    | Α      | 33       |                        |                            | SPACE                   |                |                                       |       |
|                                  |                                                                                                                                                                                                                                                                                                                                                                                                                                                                                                                                                                                                                                                                                                                                                                                                                                                                                                                                                                                                                                                                                                                                                                                                                                                                                                                                                                                                                                                                                                                                                                                                                                                                                                                                                                                                                                                                                                                                                                                                                                                                                                                                |            |            | 2500            | 14    |        | В        | 34                     |                            |                         | SPACE          |                                       |       |
| WASHROOM DOOR OPERATORS          |                                                                                                                                                                                                                                                                                                                                                                                                                                                                                                                                                                                                                                                                                                                                                                                                                                                                                                                                                                                                                                                                                                                                                                                                                                                                                                                                                                                                                                                                                                                                                                                                                                                                                                                                                                                                                                                                                                                                                                                                                                                                                                                                |            |            | 1000            | 20    | 15     | Α        | 35                     |                            |                         | SPACE          |                                       |       |
| WASHROOM AND MECH ROOM LTG       |                                                                                                                                                                                                                                                                                                                                                                                                                                                                                                                                                                                                                                                                                                                                                                                                                                                                                                                                                                                                                                                                                                                                                                                                                                                                                                                                                                                                                                                                                                                                                                                                                                                                                                                                                                                                                                                                                                                                                                                                                                                                                                                                |            | 1250       | 15              | 16    | В      | 36       | 15                     |                            | SPARE                   |                |                                       |       |
| COVERED PATIO LTG                |                                                                                                                                                                                                                                                                                                                                                                                                                                                                                                                                                                                                                                                                                                                                                                                                                                                                                                                                                                                                                                                                                                                                                                                                                                                                                                                                                                                                                                                                                                                                                                                                                                                                                                                                                                                                                                                                                                                                                                                                                                                                                                                                |            | 720        | 15              | 17    | Α      | 37       | 15                     |                            | SPARE                   |                |                                       |       |
| HRV-1                            |                                                                                                                                                                                                                                                                                                                                                                                                                                                                                                                                                                                                                                                                                                                                                                                                                                                                                                                                                                                                                                                                                                                                                                                                                                                                                                                                                                                                                                                                                                                                                                                                                                                                                                                                                                                                                                                                                                                                                                                                                                                                                                                                |            |            | 15              | 18    | В      | 38       | 15                     |                            | SPARE                   |                |                                       |       |
| PHC-1                            |                                                                                                                                                                                                                                                                                                                                                                                                                                                                                                                                                                                                                                                                                                                                                                                                                                                                                                                                                                                                                                                                                                                                                                                                                                                                                                                                                                                                                                                                                                                                                                                                                                                                                                                                                                                                                                                                                                                                                                                                                                                                                                                                | 7000       | 80         | 80 19           |       | 39     | 20       |                        | SPARE                      |                         |                |                                       |       |
|                                  |                                                                                                                                                                                                                                                                                                                                                                                                                                                                                                                                                                                                                                                                                                                                                                                                                                                                                                                                                                                                                                                                                                                                                                                                                                                                                                                                                                                                                                                                                                                                                                                                                                                                                                                                                                                                                                                                                                                                                                                                                                                                                                                                | 7000       |            | 20              | В     | 40     | 20       |                        | SPARE                      |                         |                |                                       |       |
|                                  |                                                                                                                                                                                                                                                                                                                                                                                                                                                                                                                                                                                                                                                                                                                                                                                                                                                                                                                                                                                                                                                                                                                                                                                                                                                                                                                                                                                                                                                                                                                                                                                                                                                                                                                                                                                                                                                                                                                                                                                                                                                                                                                                | i .        |            |                 |       |        |          |                        |                            |                         |                | · · · · · · · · · · · · · · · · · · · |       |
| L                                | IGHTING                                                                                                                                                                                                                                                                                                                                                                                                                                                                                                                                                                                                                                                                                                                                                                                                                                                                                                                                                                                                                                                                                                                                                                                                                                                                                                                                                                                                                                                                                                                                                                                                                                                                                                                                                                                                                                                                                                                                                                                                                                                                                                                        | 0.90       | ELECTRIC \ | VATER<br>EATING |       |        |          | MOTORS                 |                            |                         |                | ELECTRIC RAMP<br>HEATING              |       |
|                                  | ARKING<br>TACLES                                                                                                                                                                                                                                                                                                                                                                                                                                                                                                                                                                                                                                                                                                                                                                                                                                                                                                                                                                                                                                                                                                                                                                                                                                                                                                                                                                                                                                                                                                                                                                                                                                                                                                                                                                                                                                                                                                                                                                                                                                                                                                               |            | CONDITI    | AIR<br>ONING    |       |        |          | MISCELLANEOUS<br>LOADS |                            | 9.60                    |                | LAUNDRY<br>EQUIPMENT                  |       |
|                                  | ELECTRIC HEATING 32.00 ELEVATOR MOTORS                                                                                                                                                                                                                                                                                                                                                                                                                                                                                                                                                                                                                                                                                                                                                                                                                                                                                                                                                                                                                                                                                                                                                                                                                                                                                                                                                                                                                                                                                                                                                                                                                                                                                                                                                                                                                                                                                                                                                                                                                                                                                         |            |            | ELECTRIC E      |       | BOILER |          |                        | KITCHEN<br>EQUIPMENT       |                         |                |                                       |       |
|                                  |                                                                                                                                                                                                                                                                                                                                                                                                                                                                                                                                                                                                                                                                                                                                                                                                                                                                                                                                                                                                                                                                                                                                                                                                                                                                                                                                                                                                                                                                                                                                                                                                                                                                                                                                                                                                                                                                                                                                                                                                                                                                                                                                |            |            |                 |       |        | <u> </u> |                        |                            |                         |                | TOTAL (kVA)                           | 44.50 |