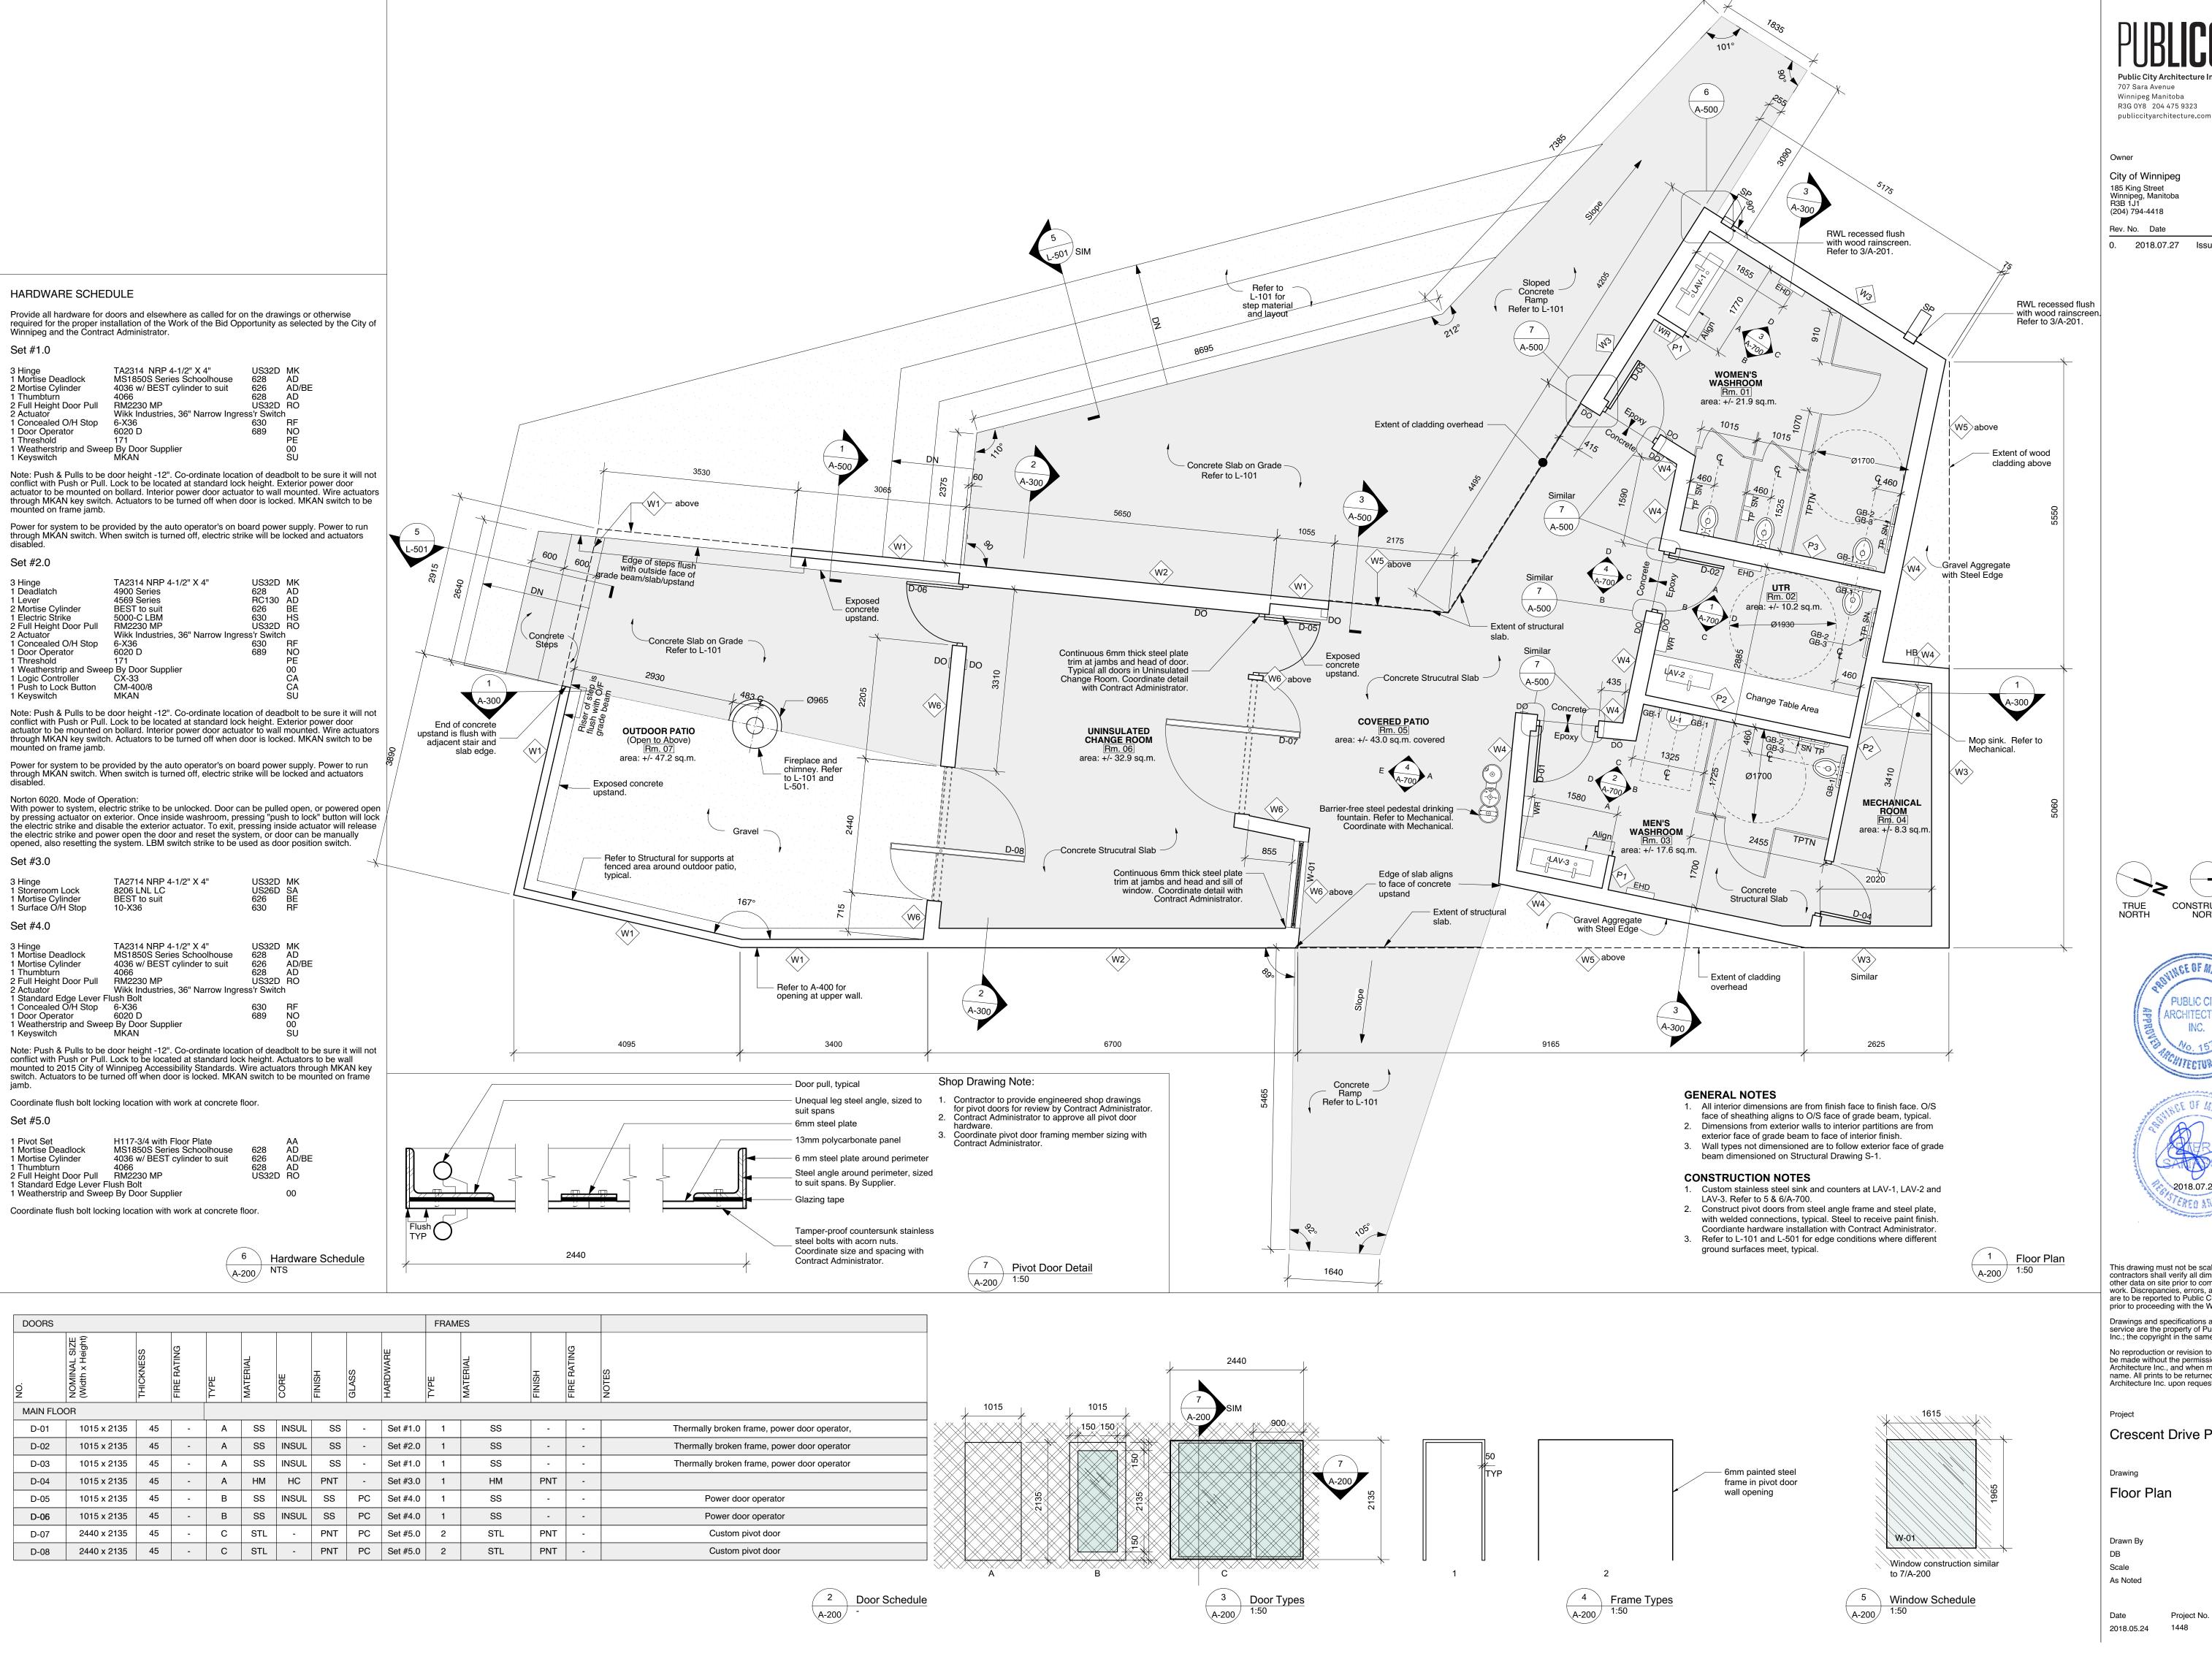

**Public City Architecture Inc** 

707 Sara Avenue Winnipeg Manitoba R3G 0Y8 204 475 9323

City of Winnipeg 185 King Street Winnipeg, Manitoba R3B 1J1 (204) 794-4418

Rev. No. Date Revision Notes 0. 2018.07.27 Issued for Construction

This drawing must not be scaled. The contractors shall verify all dimensions and other data on site prior to commencement of work. Discrepancies, errors, and omissions are to be reported to Public City Architecture Inc. prior to proceeding with the Work.

Drawings and specifications as instruments of service are the property of Public City Architecture Inc.; the copyright in the same being reserved. No reproduction or revision to these drawings may be made without the permission of Public City Architecture Inc., and when made, must bear their name. All prints to be returned to Public City Architecture Inc. upon request.

Crescent Drive Park Pavilion

Reviewed By Drawing No.

2018.05.24 1448