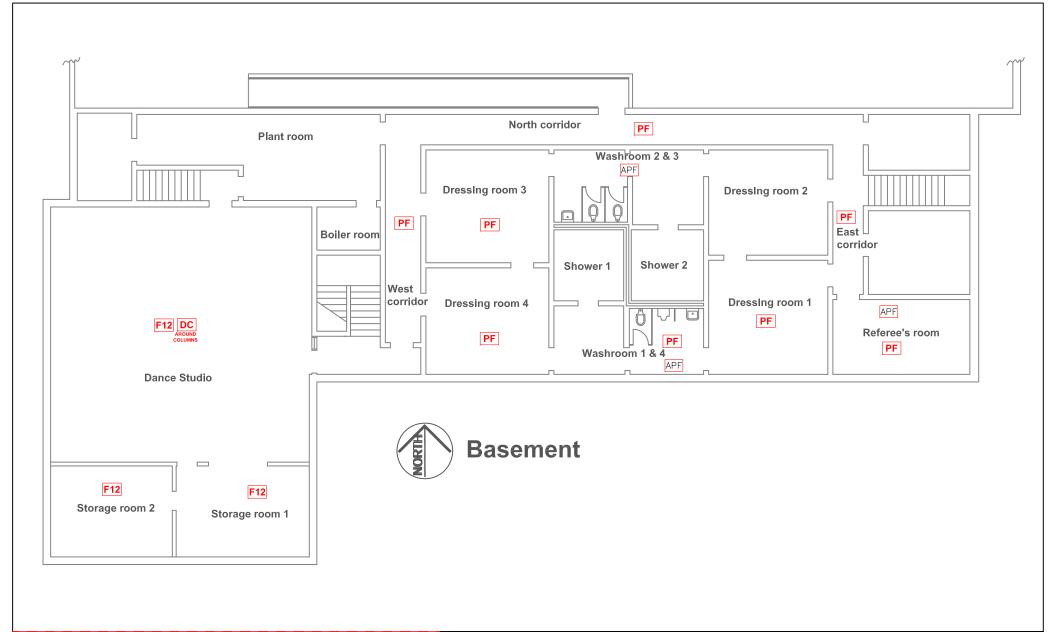

|                                                         |                                                  | Drawing | Material  | Testing       | Date   | Test | Est.  |
|---------------------------------------------------------|--------------------------------------------------|---------|-----------|---------------|--------|------|-------|
| Material Location                                       | Material Description                             | Label   | Condition | Status        | M/Y    | %    | %     |
|                                                         |                                                  |         |           | ] [           |        |      |       |
| Basement                                                |                                                  |         |           |               |        |      |       |
| Storage Room 1                                          | 12x12 Floor Tile                                 | F12     | Good      |               |        |      | 2     |
| Storage Room 2                                          | 12x12 Floor Tile                                 | F12     | Good      | ] [           |        |      | 2     |
| Dance Studio                                            | 12x12 Floor Tile                                 | F12     | Fair      | <b>TESTED</b> | Mar'10 | 2    |       |
|                                                         | Drywall Compound - Columns                       | DC      | Good      |               |        |      | 2     |
| West Corridor                                           | Pipe Fitting Insulation                          | PF      | Good      | TESTED        | Mar'10 | 60   |       |
| North Corridor                                          | Pipe Fitting Insulation                          | PF      | Good      | TESTED        | Mar'10 | 40   |       |
| North/West/ East Corridor/<br>Dressing Rooms 1, 2, 3, 4 | Asphalt Plank Floor (1 x 2 planks) (4 samples)   |         |           | TESTED        | Aug'15 |      | 0     |
| East Corridor                                           | Pipe Fitting Insulation                          | PF      | Good      |               |        |      | 40-60 |
| Referee's Room                                          | Pipe Fitting Insulation                          | PF      | Good      | 1             |        |      |       |
|                                                         | Asphalt Plank Floor (some 1 x 2 planks)          |         |           | 1             |        |      | 0     |
|                                                         | Asphalt Plank Floor                              | APF     | Good      | 1             |        |      | 5     |
| Dressing Room 1                                         | Pipe Fitting Insulation                          | PF      | Good      | 1             |        |      | 50    |
| 1 2,3 4 Washrooms                                       | Pipe Fitting Insulation                          | PF      | Good      | 1             |        |      | 50    |
|                                                         | Asphalt Plank Floor                              | APF     | Good      | 1             |        | 3    |       |
| Dressing Room 4                                         | Pipe Fitting Insulation                          | PF      | Good      | TESTED        | Mar'10 | 50   |       |
|                                                         | Asphalt Plank Floor (1 x 2 planks)               |         |           | TESTED        | Jul'13 | 0    |       |
|                                                         | Pipe Trap Insulation                             |         |           | TESTED        | Mar'10 | 0    |       |
| Dressing Room 3                                         | Pipe Fitting Insulation                          | PF      | Good      |               |        |      | 50    |
| Water Meter Room                                        | Pipe Elbow Insulation                            | PF      | Removed   |               |        |      |       |
| Plant Room                                              | Tank insulation is foam (not asbestos materials) |         |           |               |        |      |       |
|                                                         | Pipe insulation is fiberglass or black foam      |         |           | TESTED        |        | 0    |       |
|                                                         | Duct Insulation is fiber glass                   |         |           |               |        |      |       |
| Hot Water / Boiler Room                                 | Tank Insulation                                  | TI      |           | TESTED        | Sep'10 | 0    |       |
|                                                         | Pipe insulation is fiberglass or black foam      |         |           |               |        |      |       |
|                                                         |                                                  |         |           | 11            | I      |      |       |

# **ASBESTOS LOCATIONS**

BUILDING:

AR-07 Roland Michener Arena 1121 Wabasha St Winnipeg, Manitoba

REVISED BY: DATE: SCALE: SHEET# N.T.S. A.B. July 11, 2013