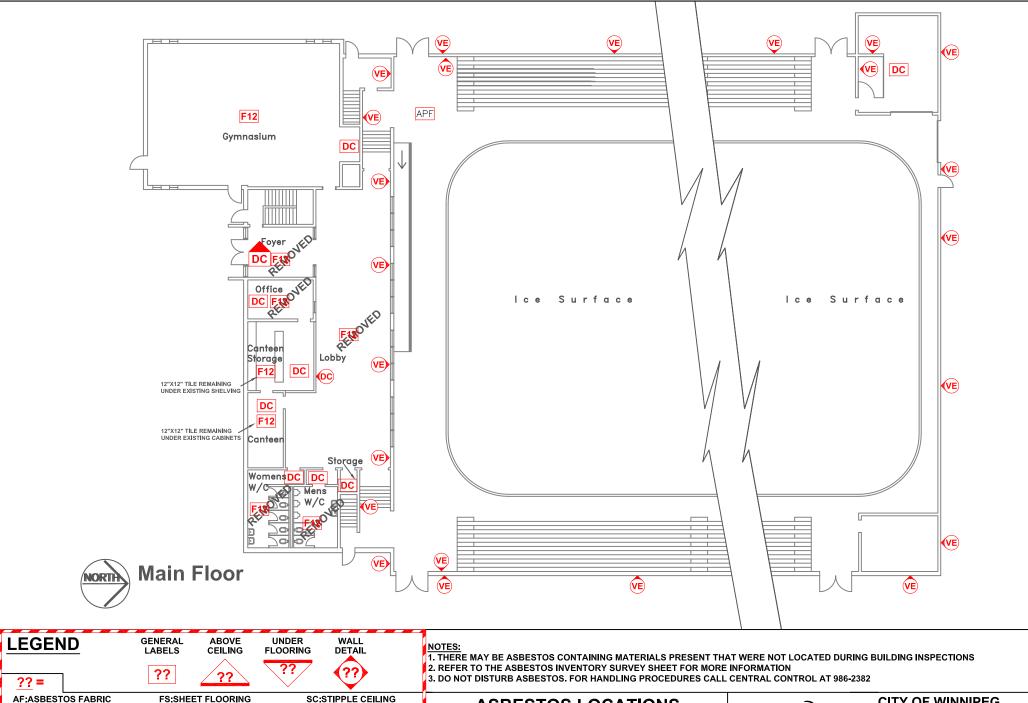

|                                          |                                                                                   | Drawing | Material<br>Condition |  |
|------------------------------------------|-----------------------------------------------------------------------------------|---------|-----------------------|--|
| Material Location                        | Material Description                                                              | Label   |                       |  |
|                                          | Drywall Compound throughout contains asbestos                                     | DC      |                       |  |
| Main Floor                               |                                                                                   |         |                       |  |
| Gymnasium                                | 12x12 Floor Tile                                                                  | F12     | Good                  |  |
|                                          | Drywall Compound                                                                  | DC      | Good                  |  |
| Foyer                                    | 12x12 Floor Tile                                                                  | F12     | Removed               |  |
|                                          | Drywall Compound - Ceiling                                                        | DC      |                       |  |
| Office                                   | 12x12 Floor Tile                                                                  | F12     | Removed               |  |
|                                          | Drywall Compound                                                                  | DC      |                       |  |
| Lobby                                    | 12x12 Floor Tile                                                                  | F12     | Removed               |  |
| Canteen Storage                          | 12x12 Floor Tile - Located under cabinets                                         | F12     | Removed               |  |
| Canteen                                  | 12x12 Floor Tile - Located under cabinets                                         | F12     | Good                  |  |
|                                          | Drywall Compound                                                                  | DC      |                       |  |
| Storage Room                             | 12x12 Floor Tile                                                                  | F12     | Good                  |  |
|                                          | Drywall Compound                                                                  |         |                       |  |
| Women's Washroom                         | 12x12 Floor Tile                                                                  | F12     | Removed               |  |
|                                          | Drywall Compound - Ceiling                                                        | DC      |                       |  |
| Men's Washroom                           | 12x12 Floor Tile                                                                  | F12     | Removed               |  |
|                                          | Drywall Compound - Ceiling                                                        | DC      |                       |  |
| Block Wall between lobby and ice surface | Vermiculite                                                                       | VE      | Good                  |  |
| Exterior block walls                     | Randomly inspected & appeared to be empty (Do not contain vermiculite insulation) |         |                       |  |
| Ice Shed                                 |                                                                                   |         |                       |  |
| Exterior block walls                     | Vermiculite                                                                       | VE      | Good                  |  |
| Ice Shed (Southwest section)             | Asphalt Plank Floor                                                               | APF     | Good                  |  |
|                                          |                                                                                   |         |                       |  |

# **ASBESTOS LOCATIONS**

BUILDING: AR-07 Roland Michener Arena 1121 Wabasha St

Winnipeg, Manitoba DATE: SCALE: SHEET #: N.T.S. AB July 11, 2013