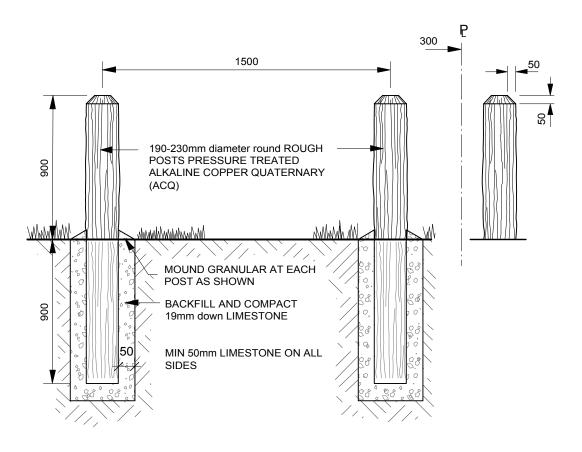

Drawing Title:

**POST BOLLARD** 

Drawing No:

**SCD-105B** 

## **NOTE:**

- ALL POSTS THOROUGHLY TAMPED AND GRANULAR MOUNDED AT EACH POST FOR FUTURE SETTLING AND DRAINAGE AWAY FROM POST. SURPLUS EARTH TO BE LEGALLY DISPOSED OF.
- FENCE POSTS ARE TO FOLLOW THE NATURAL CONTOUR OF THE LAND EXCEPT FOR SMALL UNDULATIONS WHICH WOULD TEND TO REDUCE THE AESTHETIC APPEARANCE OF THE FINISHED PROJECT.

DIMENSIONS SHOWN ARE IN MILLIMETRES UNLESS OTHERWISE SPECIFIED

REVISION: 3

DATE: July 12, 2013

SCALE: N.T.S. DRAWN BY: SP

The City of Winnipeg Planning, Property and Development Department Planning and Land Use Division Unit 15 - 30 Fort Street, Winnipeg, MB, R3C 4X5