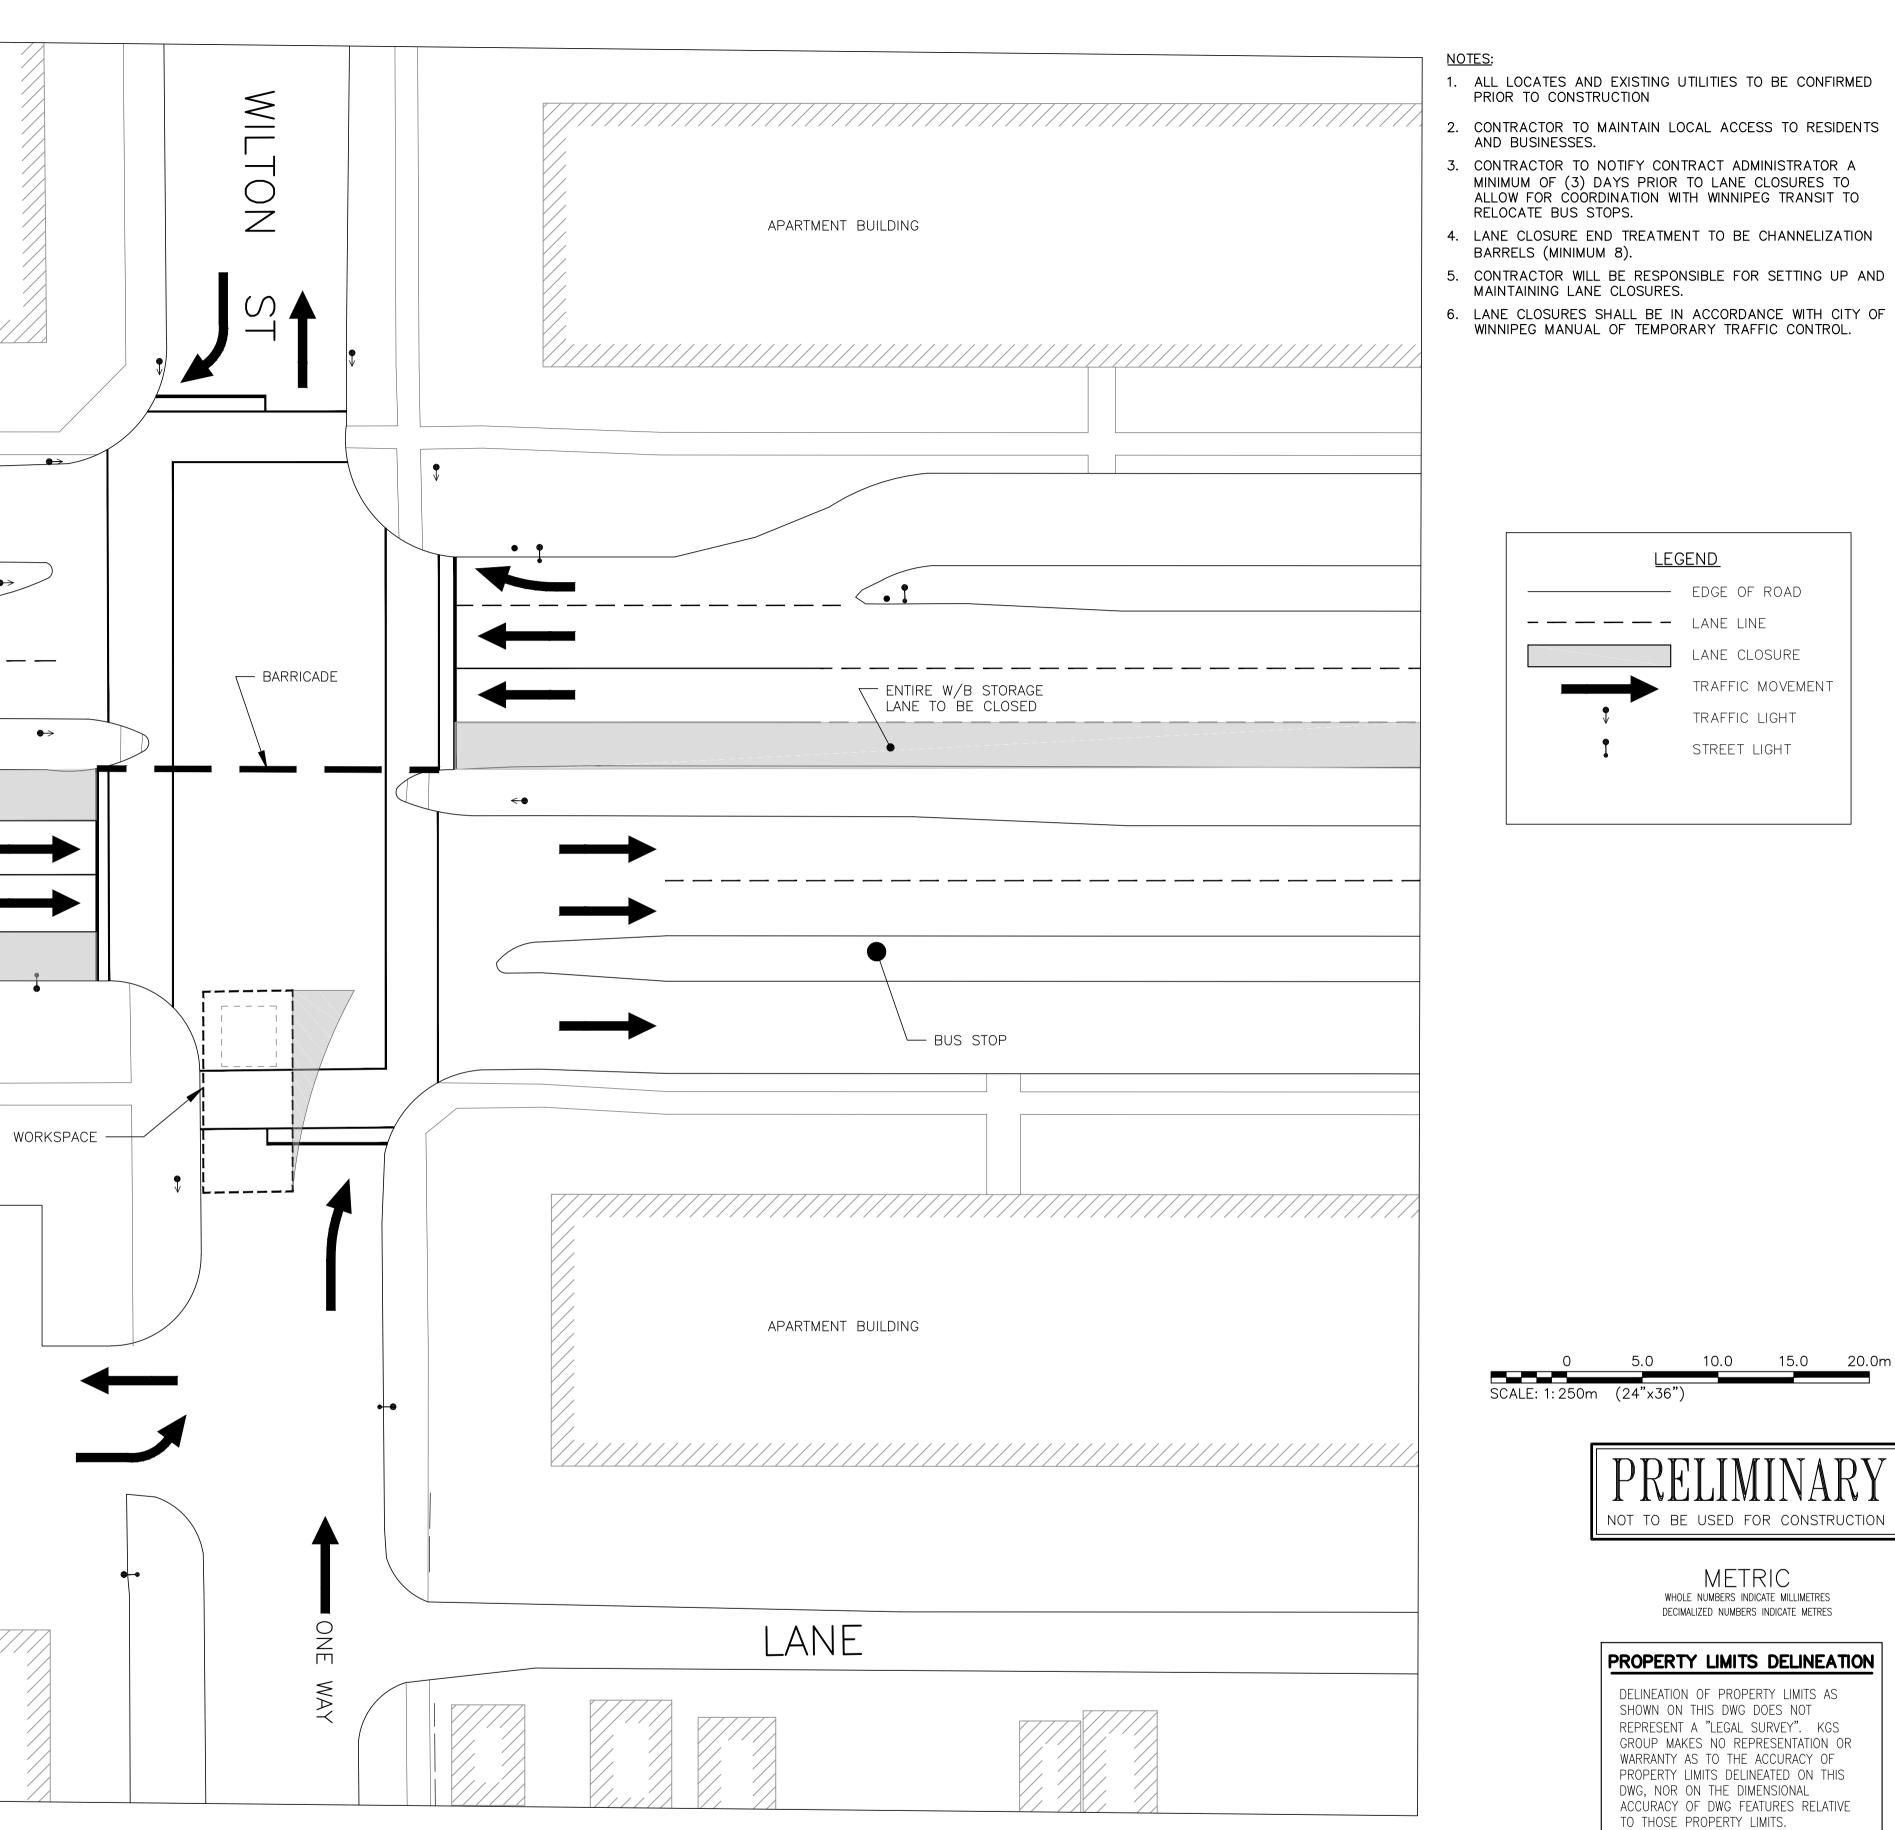

- SOUTHBOUND WILTON STREET CLOSED SOUTH OF GRANT INTERSECTION
- NO LEFT TURN FOR WESTBOUND GRANT AVENUE (EXCEPT FOR EMERGENCY VEHICLES) • NO RIGHT TURN FOR EASTBOUND GRANT AVENUE (EXCEPT FOR EMERGENCY VEHICLES)
- EASTBOUND GRANT AVENUE CLOSED SOUTH CURB LANE
- NORTHBOUND WILTON STREET ONE WAY ONLY (SOUTH OF INTERSECTION UP TO WEATHERDON AVENUE) BARRICADE AND SIGNAGE REQUIRED AT GRANT AVENUE FOR WILTON STREET CLOSURE AT MEDIAN