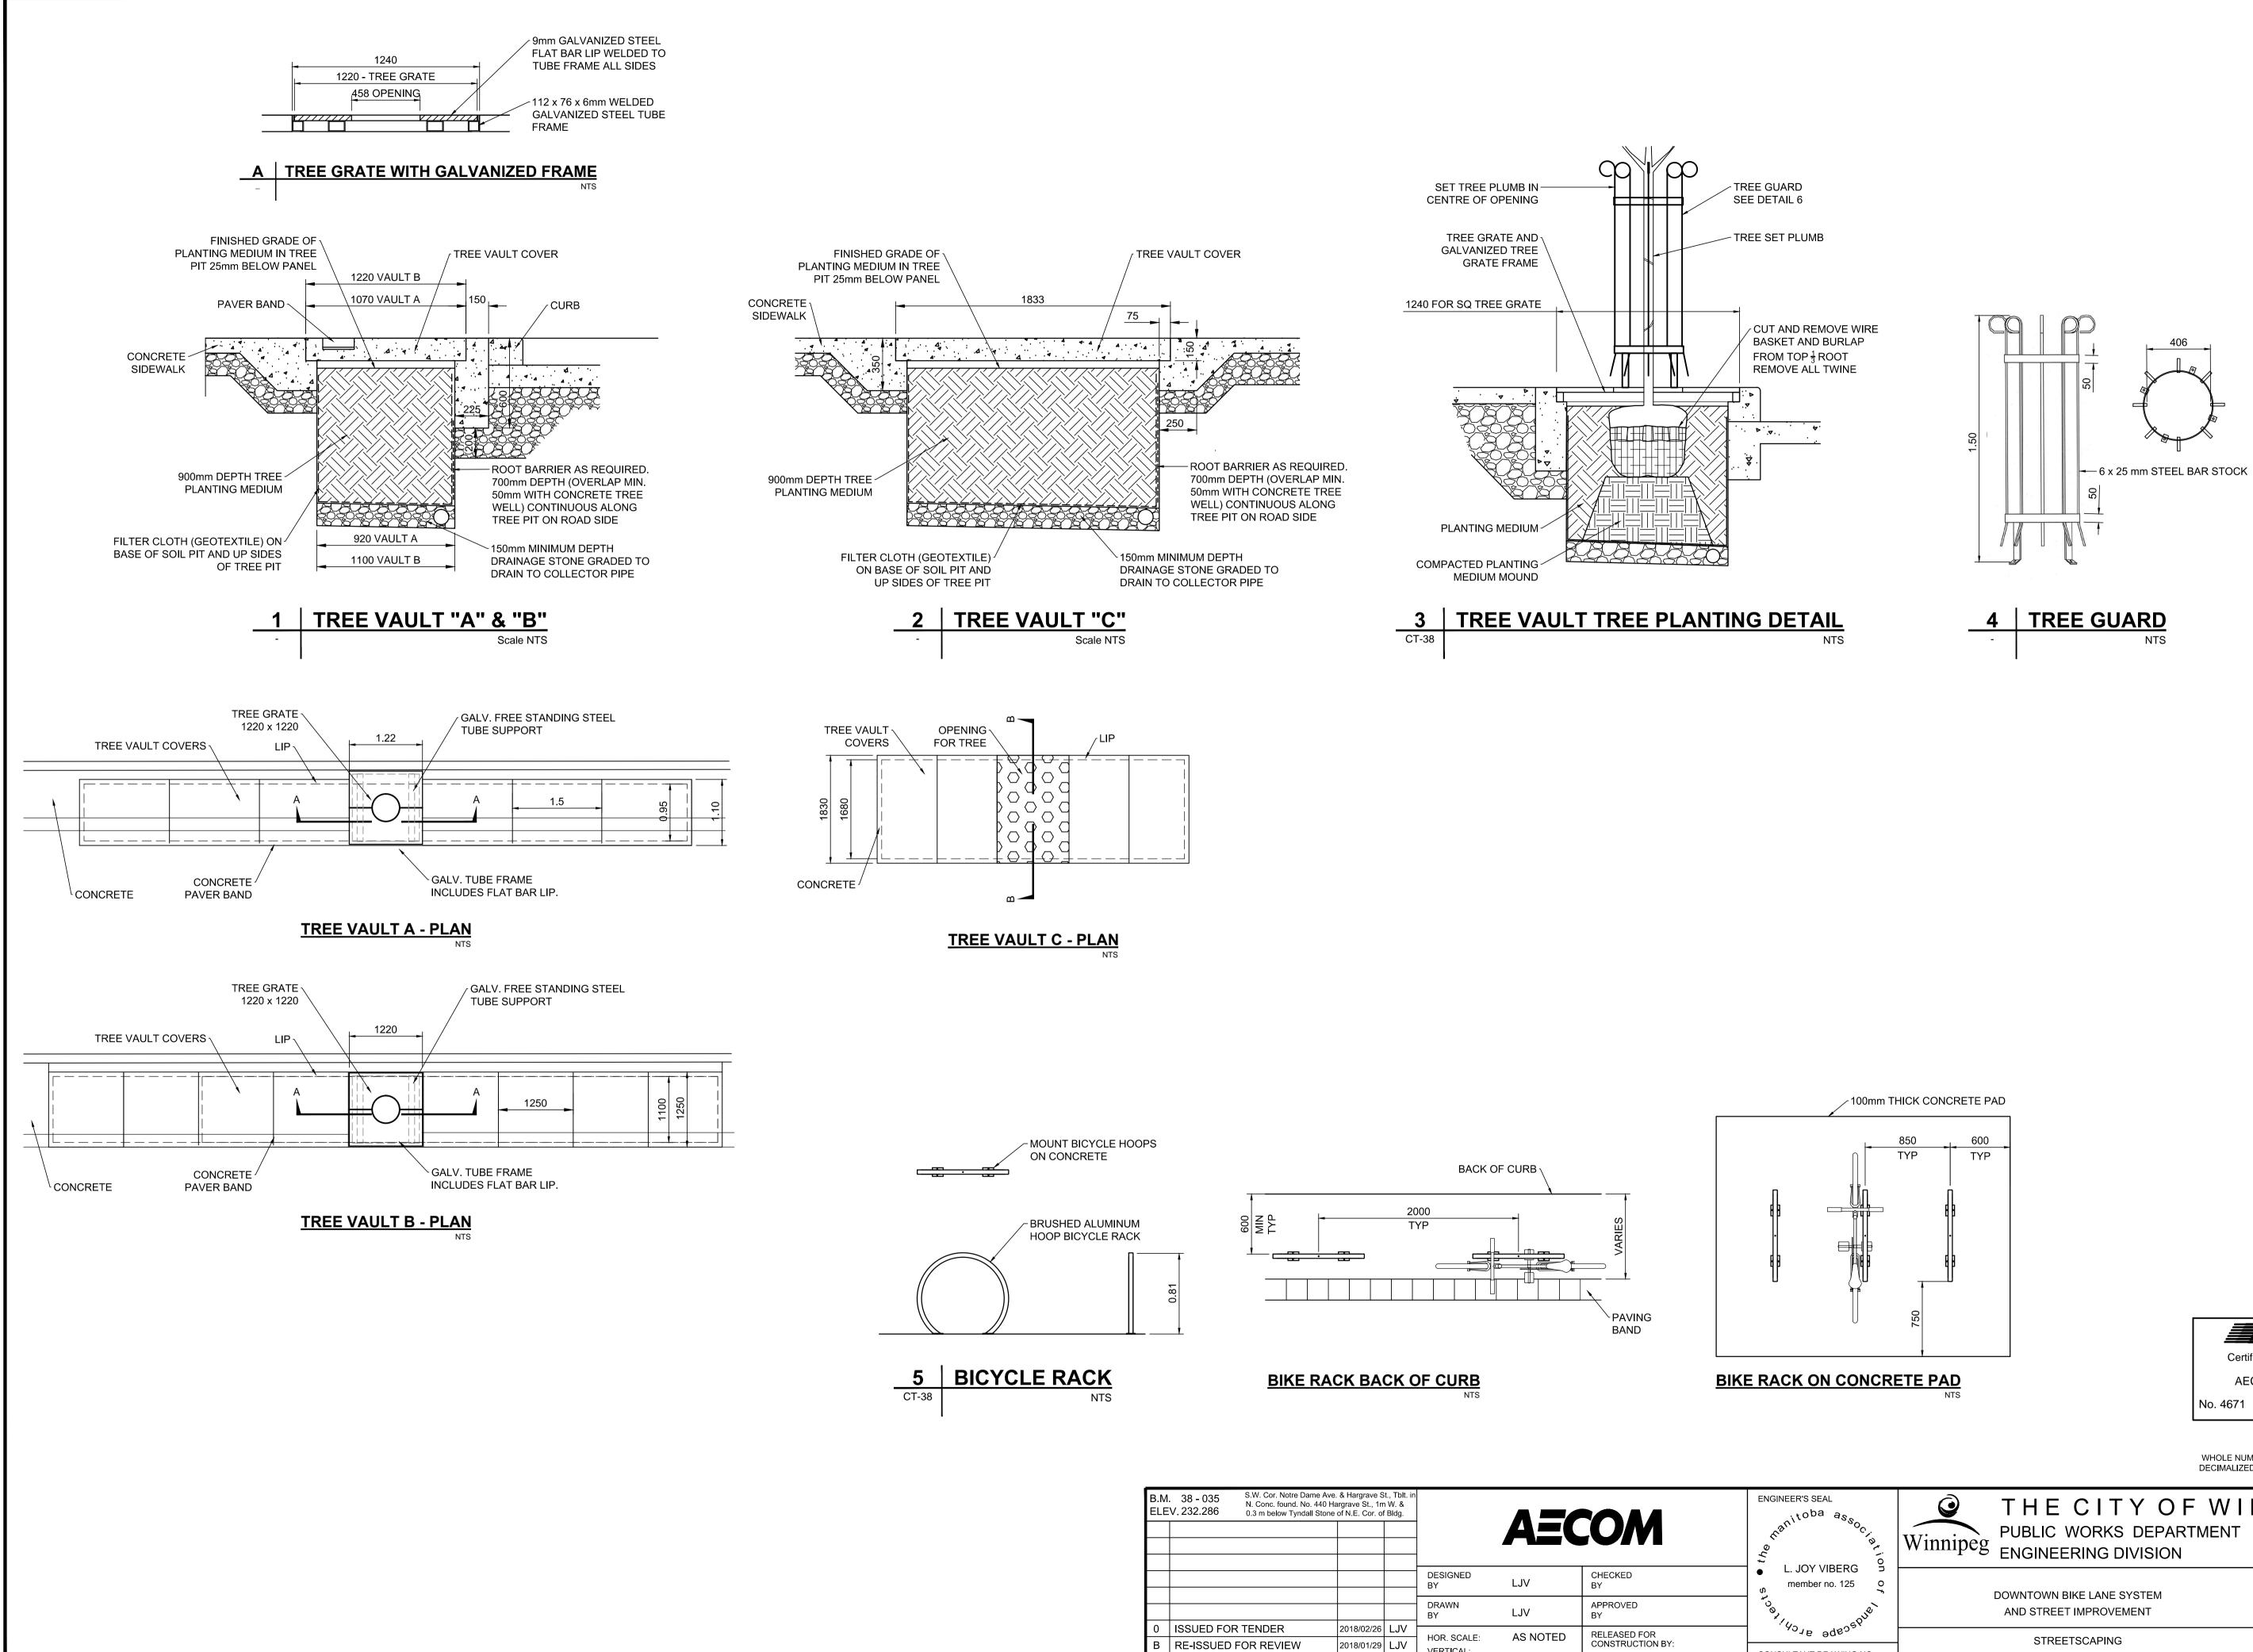

|     | 38 - 035         S.W. Cor. Notre Dame Ave           N. Conc. found. No. 440 Ha           0.3 m below Tyndall Stone | argrave St., 1m | n W. & |                | . —        |                                  | ENGINEER'S SEAL                                                                                                                                              |
|-----|--------------------------------------------------------------------------------------------------------------------|-----------------|--------|----------------|------------|----------------------------------|--------------------------------------------------------------------------------------------------------------------------------------------------------------|
|     |