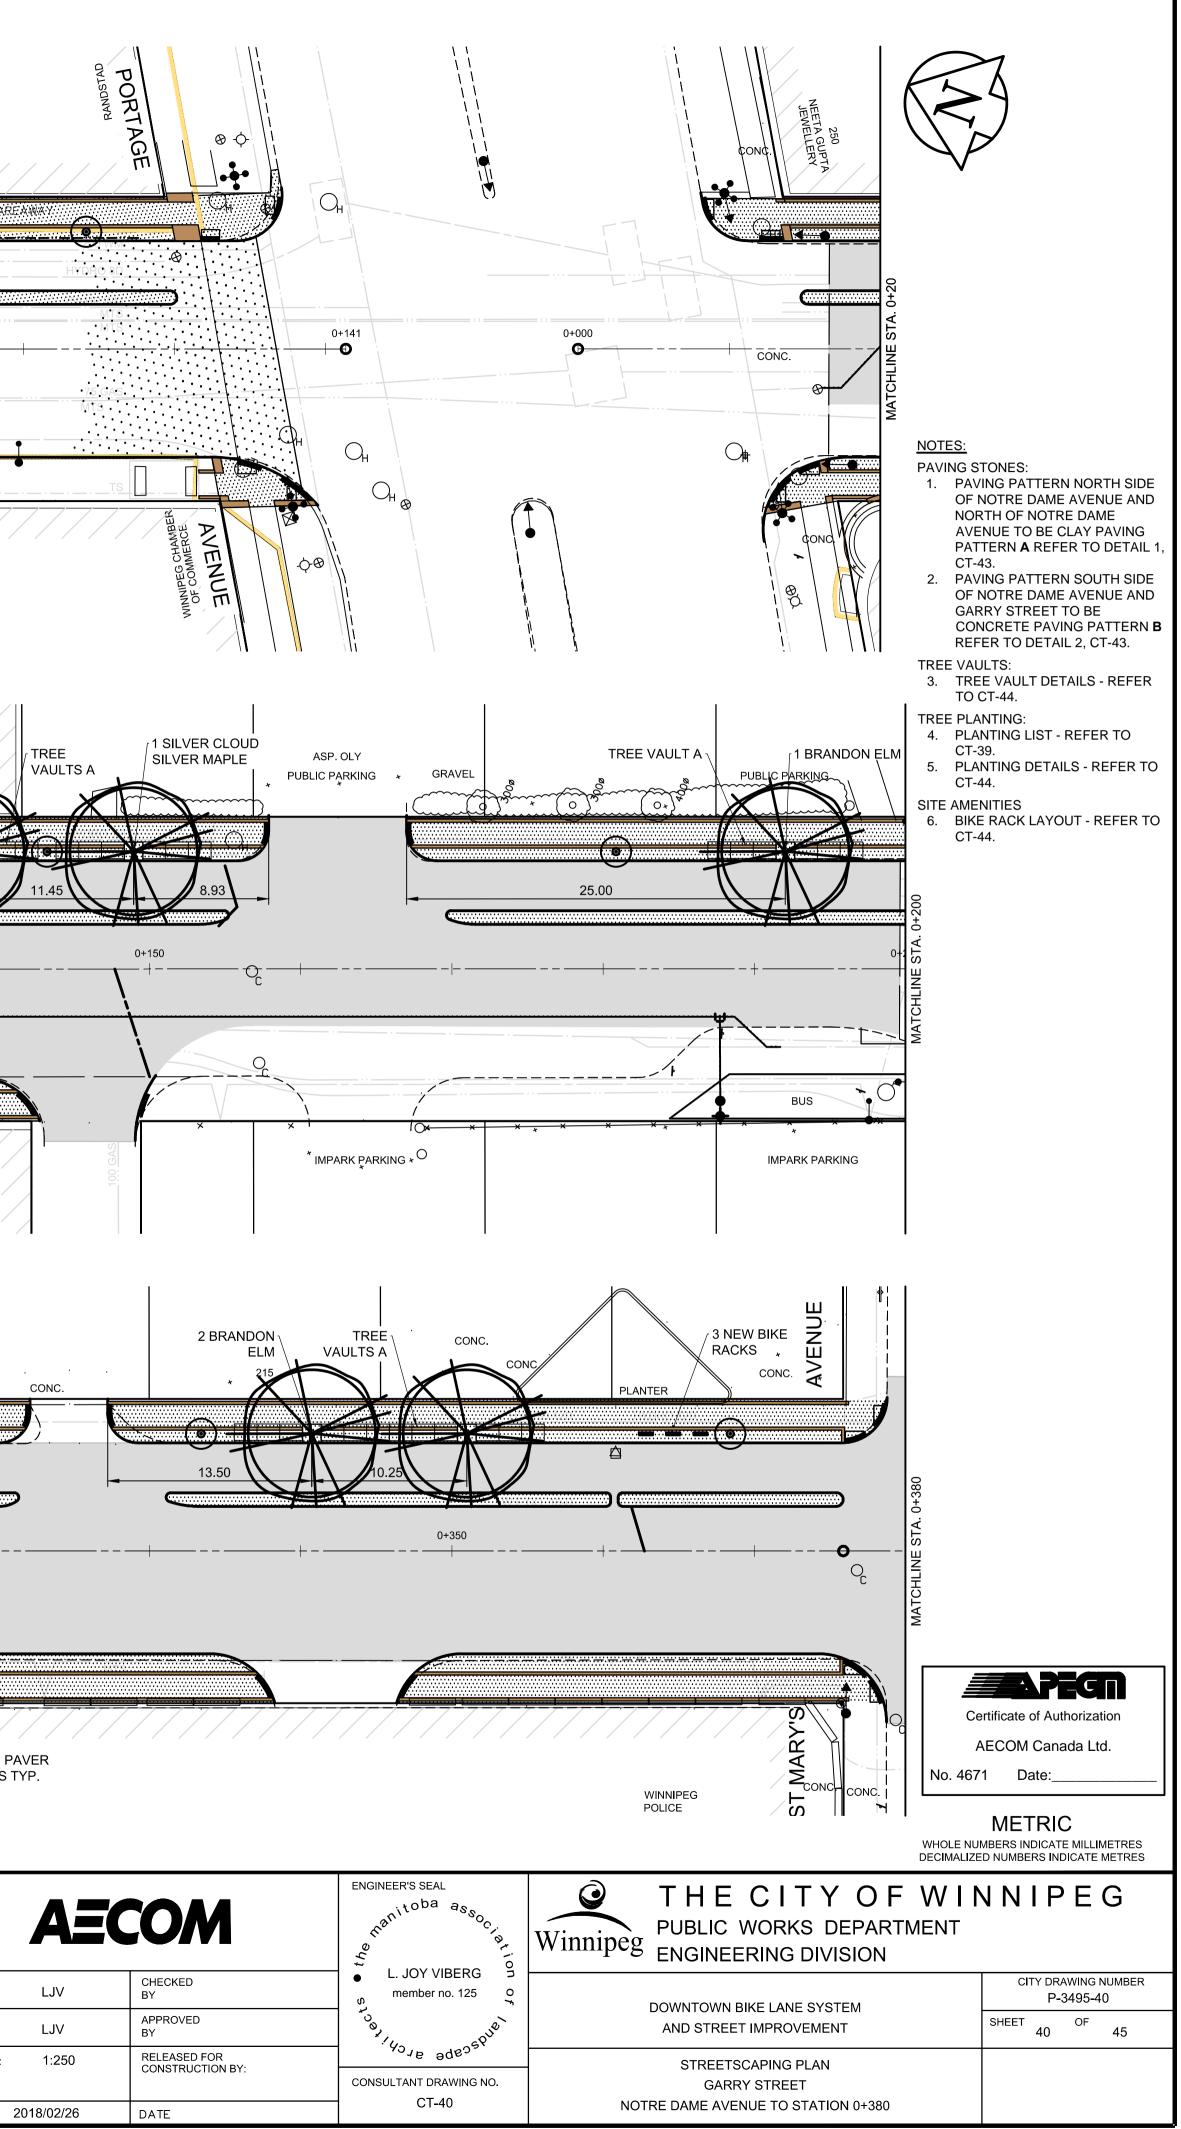

| Ŷ                                     |                     | T            |             | WI.1.0.           |          |                  | NORTHOUTLIN           |         |
|---------------------------------------|---------------------|--------------|-------------|-------------------|----------|------------------|-----------------------|---------|
| ⊗                                     | VALVE               | 8            |             | CONCRETE          | ····     | — — <u>O</u> — — | SOUTH GUTTER          |         |
| 300mm L.D.S.                          | LAND DRAINAGE SEWER | 300mm L.D.S. |             | ASPHALT           |          | $\diamond$       | N/W PROPERTY LINE     |         |
|                                       | WASTEWATER SEWER    | 250mm W.W.S. |             | PROPERTY LINE     |          | $\bigcirc$       | S/E PROPERTY LINE     |         |
| 0                                     | MANHOLE             | •            |             | SURVEY BAR        |          |                  | PAVING STONES         |         |
|                                       | CATCH BASIN         |              | 235.750     | ELEVATION         | 235.750  |                  | TURF SOD              | * * * * |
| $\bigtriangledown$                    | CATCH PIT           | ▼            | ©500ø       | TREE              | 8        |                  | WOOD MULCH            | 0,0,0   |
| 1                                     | TRAFFIC SIGNAL POLE |              | <u> </u>    | SIDEWALK RAMP     |          |                  | BENCH                 |         |
| 1                                     | STREET LIGHT        |              |             | CONCRETE SIDEWALK |          | *                | BIKE RACK             | -       |
| · · · · · · · · · · · · · · · · · · · | GAS                 |              | <del></del> | FENCE             |          |                  | PEDESTRIAN LIGHT POLE |         |
| EXISTING                              | LEGEND - PLAN       | PROPOSED     | EXISTING    | LEGEND - PLAN     | PROPOSED | EXISTING         | LEGEND - PROFILE      | PROF    |
|                                       |                     |              |             |                   |          |                  |                       |         |

|     | * * * * * * * * | LOCATION OF UNDERGROUND STRUCTURES AS                                                                                            |   |                      |           |
|-----|-----------------|----------------------------------------------------------------------------------------------------------------------------------|---|----------------------|-----------|
|     | 0202020         | SHOWN ARE BASED ON THE BEST INFORMATION<br>AVAILABLE. BUT NO GUARANTEE IS GIVEN THAT<br>ALL EXISTING UTILITIES ARE SHOWN OR THAT |   |                      |           |
|     |                 |                                                                                                                                  |   | ISSUED FOR TENDER    | 2018/02/2 |
|     | _               | THE GIVEN LOCATIONS ARE EXACT.<br>CONFIRMATION OF EXISTENCE AND EXACT                                                            | В | RE-ISSUED FOR REVIEW | 2018/01/2 |
| DLE | ۲               | LOCATION OF ALL SERVICES MUST BE                                                                                                 | А | ISSUED FOR REVIEW    | 2017/11/2 |
| F   | PROPOSED        | OBTAINED FROM THE INDIVIDUAL UTILITIES                                                                                           |   | REVISIONS            | DATE      |