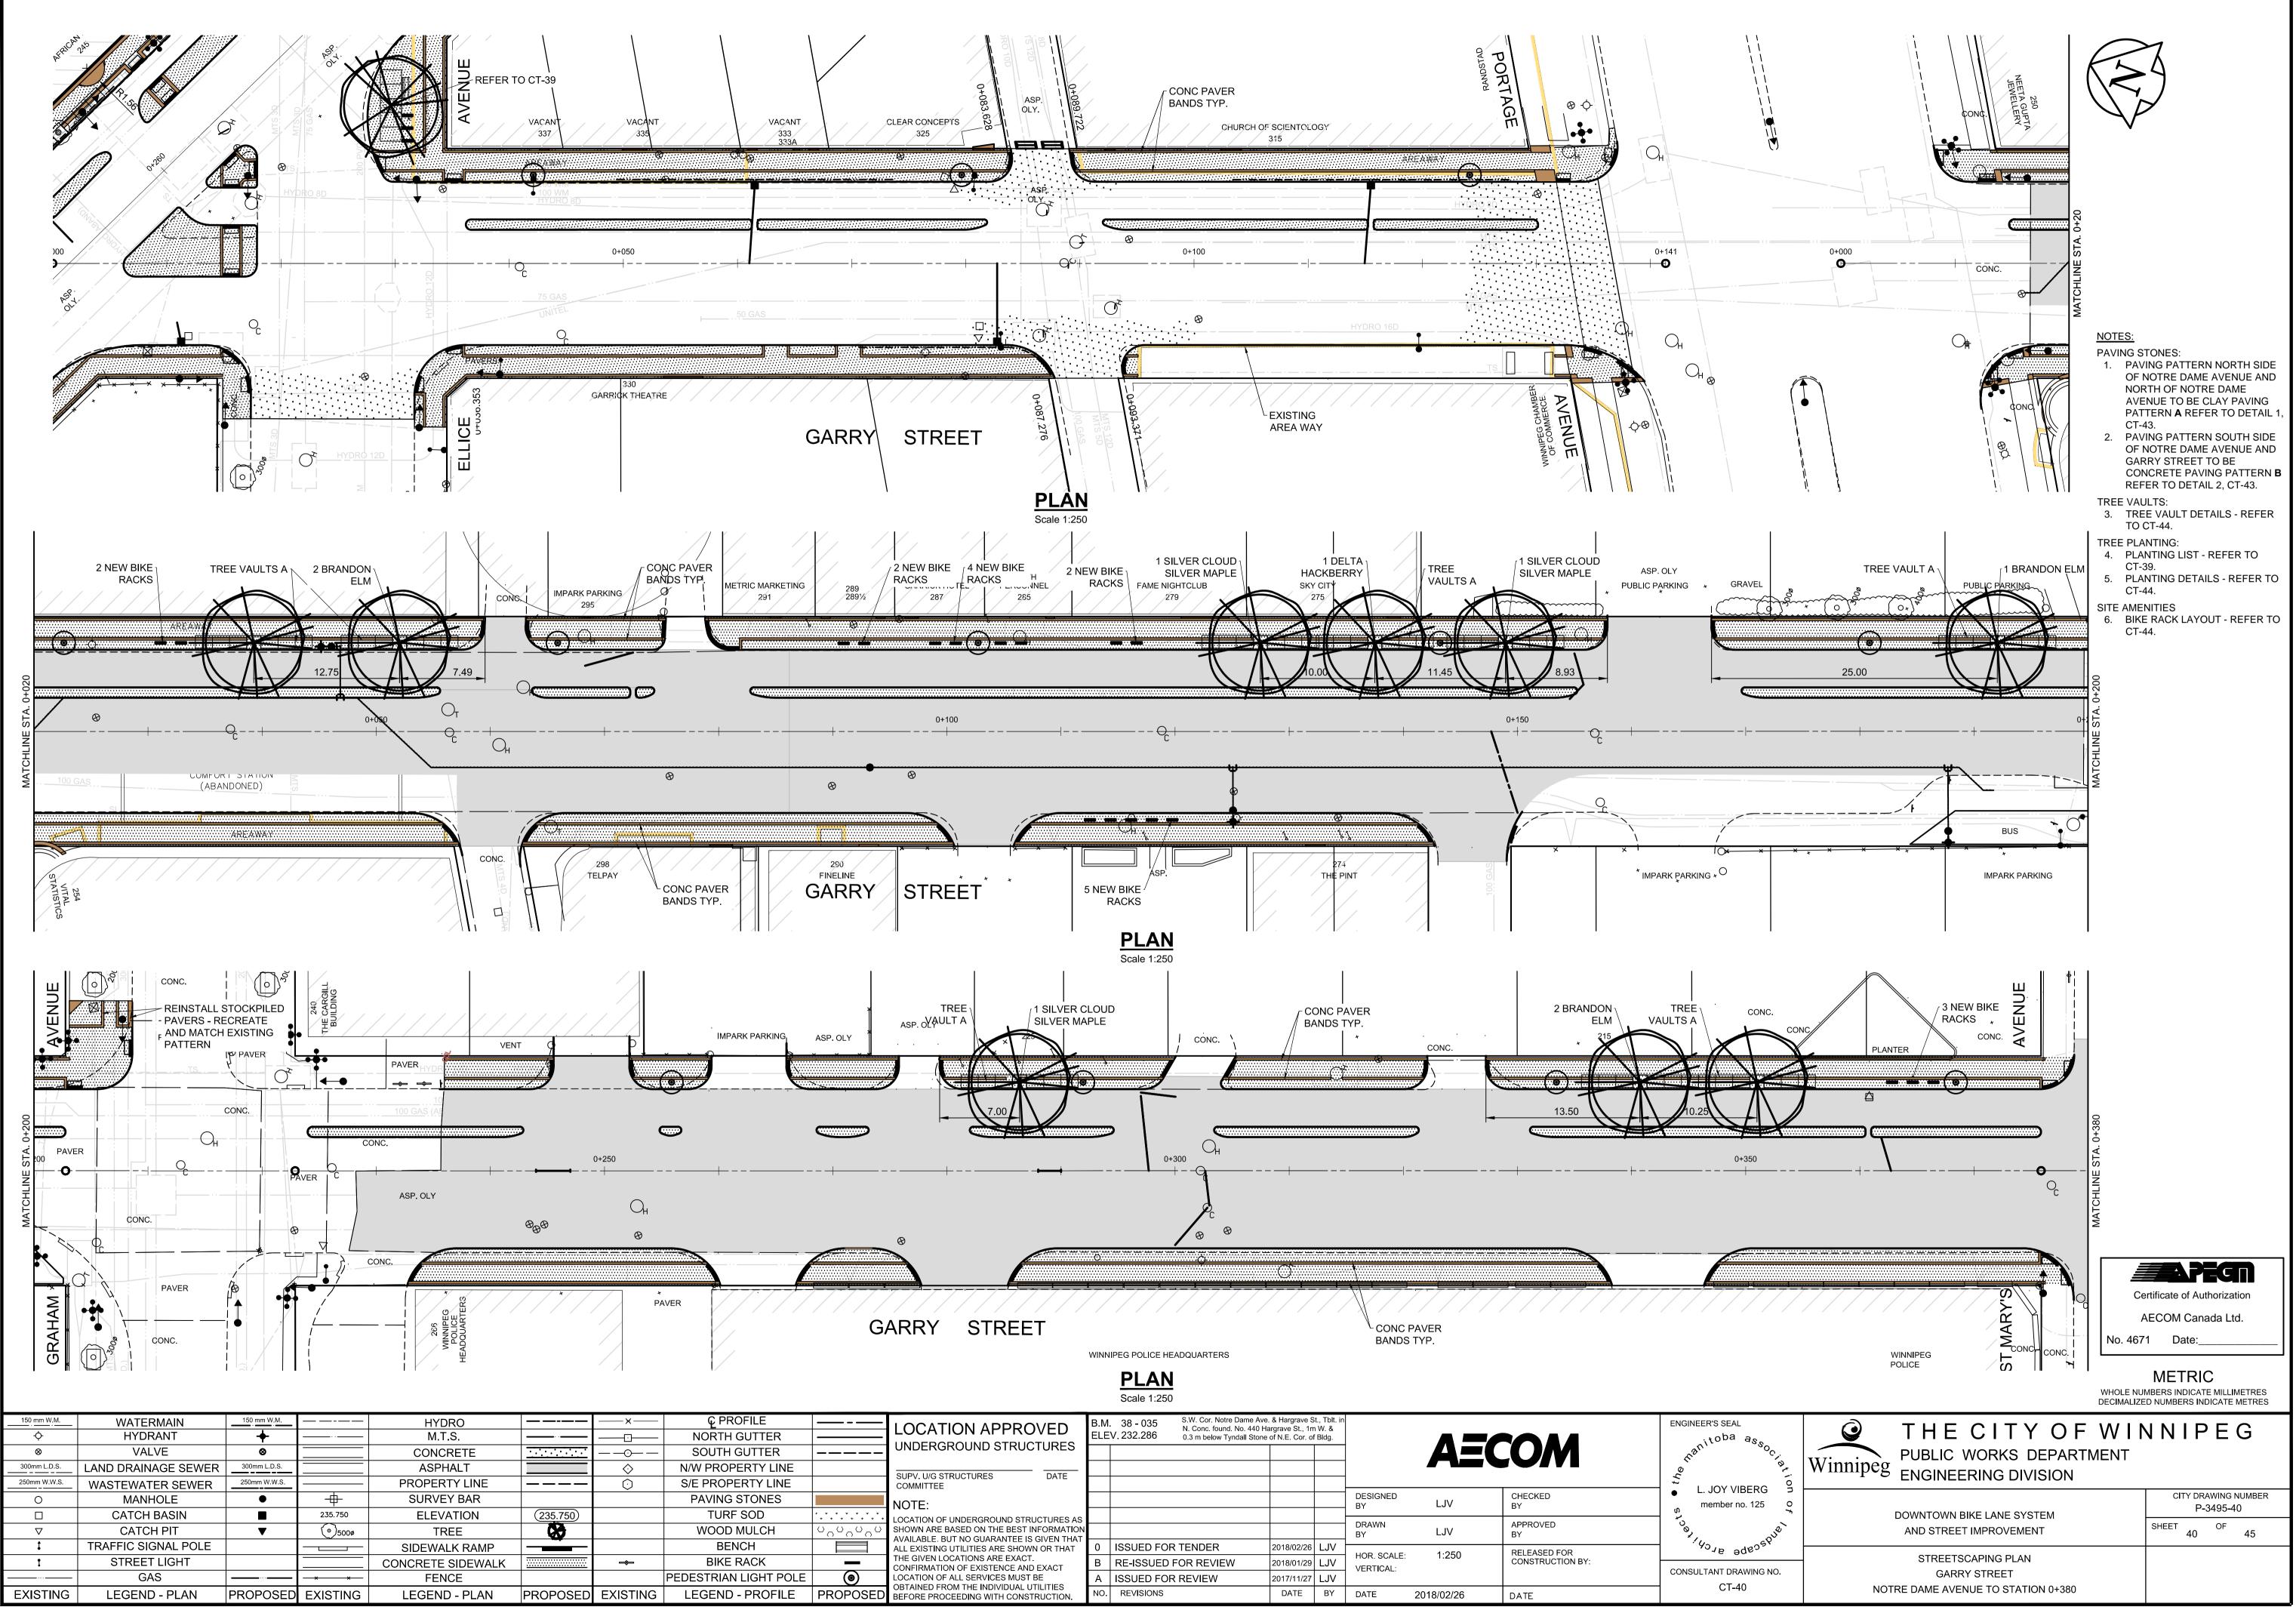

| Ŷ                                     |                     | T            |             | WI.1.0.           |          |                  | NORTHOUTLIN           |         |
|---------------------------------------|---------------------|--------------|-------------|-------------------|----------|------------------|-----------------------|---------|
| ⊗                                     | VALVE               | 8            |             | CONCRETE          | ····     | — — <u>O</u> — — | SOUTH GUTTER          |         |
| 300mm L.D.S.                          | LAND DRAINAGE SEWER | 300mm L.D.S. |             | ASPHALT           |          | $\diamond$       | N/W PROPERTY LINE     |         |
|                                       | WASTEWATER SEWER    | 250mm W.W.S. |             | PROPERTY LINE     |          | $\bigcirc$       | S/E PROPERTY LINE     |         |
| 0                                     | MANHOLE             | •            |             | SURVEY BAR        |          |                  | PAVING STONES         |         |
|                                       | CATCH BASIN         |              | 235.750     | ELEVATION         | 235.750  |                  | TURF SOD              | * * * * |
| $\bigtriangledown$                    | CATCH PIT           | ▼            | ©500ø       | TREE              | 8        |                  | WOOD MULCH            | 0,0,0   |
| 1                                     | TRAFFIC SIGNAL POLE |              | <u> </u>    | SIDEWALK RAMP     |          |                  | BENCH                 |         |
| 1                                     | STREET LIGHT        |              |             | CONCRETE SIDEWALK |          | *                | BIKE RACK             | -       |
| · · · · · · · · · · · · · · · · · · · | GAS                 |              | <del></del> | FENCE             |          |                  | PEDESTRIAN LIGHT POLE |         |
| EXISTING                              | LEGEND - PLAN       | PROPOSED     | EXISTING    | LEGEND - PLAN     | PROPOSED | EXISTING         | LEGEND - PROFILE      | PROF    |
|                                       |                     |              |             |                   |          |                  |                       |         |

|     | * * * * * * * * | LOCATION OF UNDERGROUND STRUCTURES AS                                                                                            |   |                      |           |
|-----|-----------------|----------------------------------------------------------------------------------------------------------------------------------|---|----------------------|-----------|
|     | 0202020         | SHOWN ARE BASED ON THE BEST INFORMATION<br>AVAILABLE. BUT NO GUARANTEE IS GIVEN THAT<br>ALL EXISTING UTILITIES ARE SHOWN OR THAT |   |                      |           |
|     |                 |                                                                                                                                  |   | ISSUED FOR TENDER    | 2018/02/2 |
|     | _               | THE GIVEN LOCATIONS ARE EXACT.<br>CONFIRMATION OF EXISTENCE AND EXACT                                                            | В | RE-ISSUED FOR REVIEW | 2018/01/2 |
| DLE | ۲               | LOCATION OF ALL SERVICES MUST BE                                                                                                 | А | ISSUED FOR REVIEW    | 2017/11/2 |
| F   | PROPOSED        | OBTAINED FROM THE INDIVIDUAL UTILITIES                                                                                           |   | REVISIONS            | DATE      |