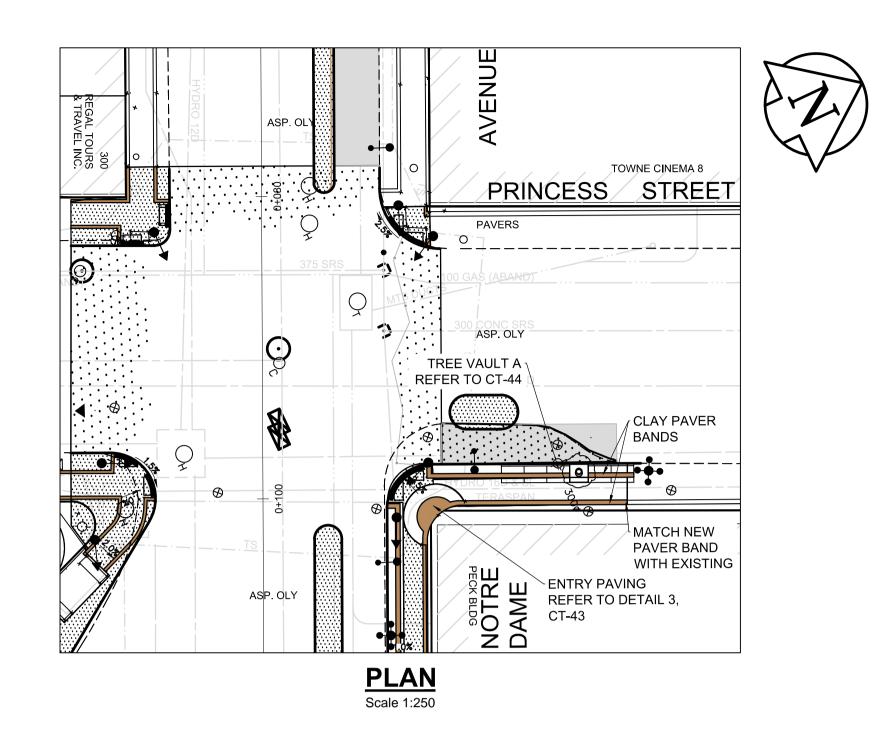

DETAIL 2, CT-43. TREE VAULTS: 3. TREE VAULT DETAILS - REFER TO CT-44. TREE PLANTING: 4. PLANTING LIST - REFER TO CT-39.

DAME AVENUE AND NORTH OF NOTRE DAME AVENUE TO BE CLAY PAVING PATTERN **A** REFER TO DETAIL 1, CT-43. 2. PAVING PATTERN SOUTH SIDE OF NOTRE DAME AVENUE AND GARRY STREET TO BE CONCRETE PAVING PATTERN **B** REFER TO

5. PLANTING DETAILS - REFER TO CT-44.

SITE AMENITIES 6. BIKE RACK LAYOUT - REFER TO CT-44.

Certificate of Authorization AECOM Canada Ltd. No. 4671 Date:\_

PLAN
Scale 1:250

**METRIC** WHOLE NUMBERS INDICATE MILLIMETRES DECIMALIZED NUMBERS INDICATE METRES