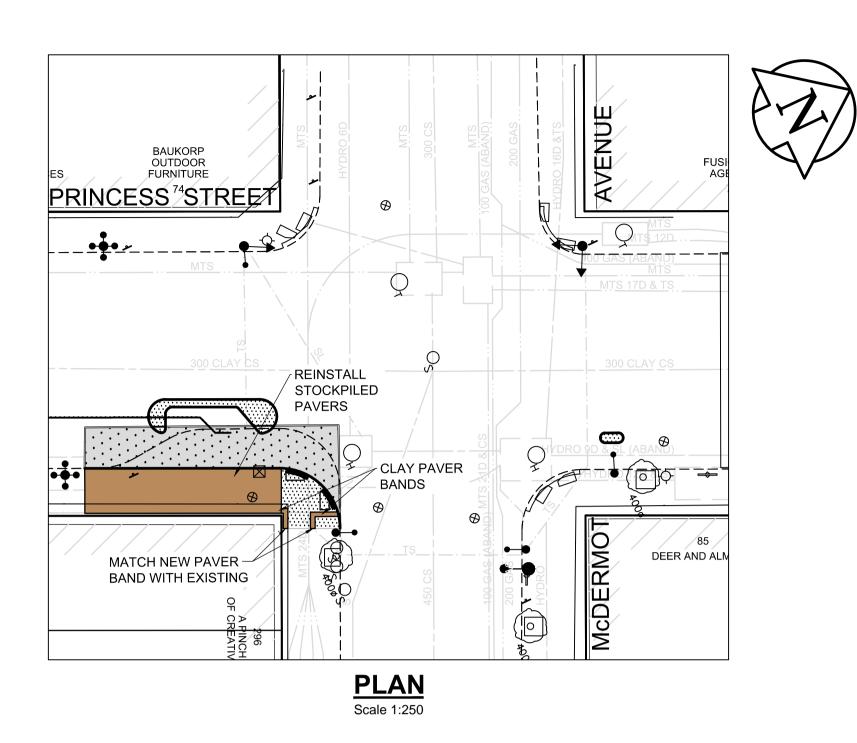

DETAIL 2, CT-43. TREE VAULTS: 3. TREE VAULT DETAILS - REFER TO CT-44. TREE PLANTING: 4. PLANTING LIST - REFER TO CT-39.

DAME AVENUE AND NORTH OF NOTRE DAME AVENUE TO BE CLAY PAVING PATTERN **A** REFER TO DETAIL 1, CT-43. 2. PAVING PATTERN SOUTH SIDE OF NOTRE DAME AVENUE AND GARRY STREET TO BE CONCRETE PAVING PATTERN **B** REFER TO

5. PLANTING DETAILS - REFER TO CT-44.

SITE AMENITIES 6. BIKE RACK LAYOUT - REFER TO CT-44.

Certificate of Authorization AECOM Canada Ltd. No. 4671 Date:\_

PLAN
Scale 1:250

**METRIC** WHOLE NUMBERS INDICATE MILLIMETRES DECIMALIZED NUMBERS INDICATE METRES