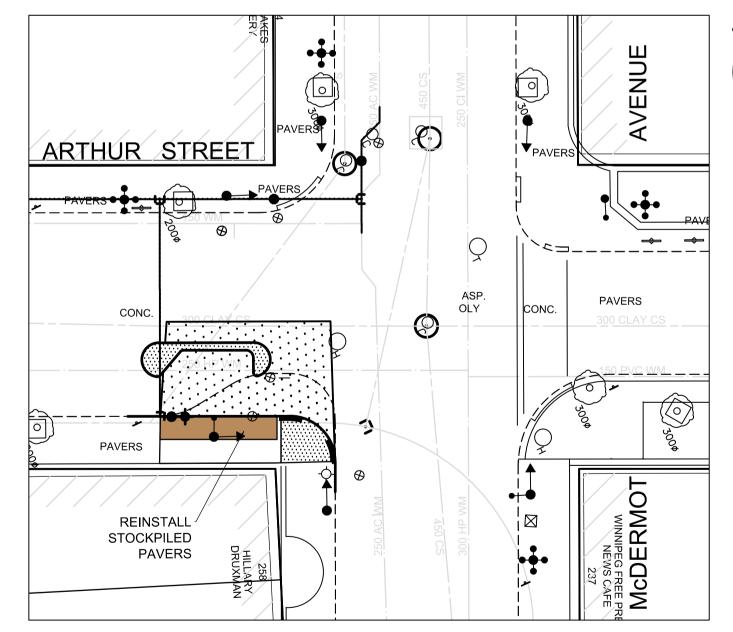

DETAIL 2, CT-43. TREE VAULTS: 3. TREE VAULT DETAILS - REFER TO CT-44. TREE PLANTING: 4. PLANTING LIST - REFER TO CT-39.

DAME AVENUE AND NORTH OF NOTRE DAME AVENUE TO BE CLAY PAVING PATTERN **A** REFER TO DETAIL 1, CT-43. 2. PAVING PATTERN SOUTH SIDE OF NOTRE DAME AVENUE AND GARRY STREET TO BE CONCRETE PAVING PATTERN **B** REFER TO

5. PLANTING DETAILS - REFER TO CT-44.

SITE AMENITIES 6. BIKE RACK LAYOUT - REFER TO CT-44.

Certificate of Authorization AECOM Canada Ltd. No. 4671 Date:\_

PLAN
Scale 1:250

**METRIC** WHOLE NUMBERS INDICATE MILLIMETRES DECIMALIZED NUMBERS INDICATE METRES