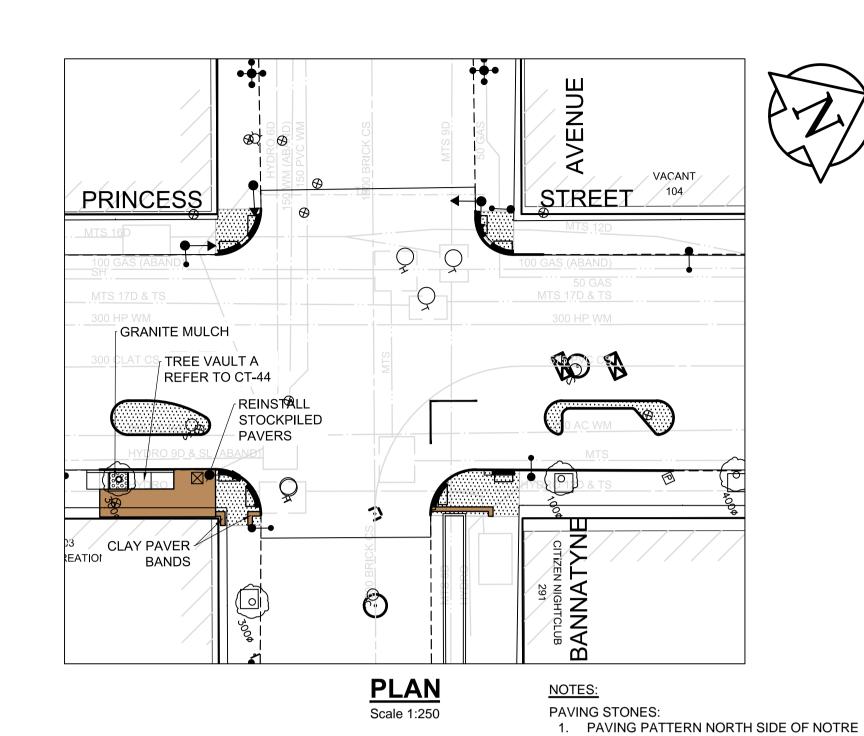

DETAIL 2, CT-43. TREE VAULTS: 3. TREE VAULT DETAILS - REFER TO CT-44. TREE PLANTING: 4. PLANTING LIST - REFER TO CT-39.

DAME AVENUE AND NORTH OF NOTRE DAME AVENUE TO BE CLAY PAVING PATTERN **A** REFER TO DETAIL 1, CT-43. 2. PAVING PATTERN SOUTH SIDE OF NOTRE DAME AVENUE AND GARRY STREET TO BE CONCRETE PAVING PATTERN **B** REFER TO

5. PLANTING DETAILS - REFER TO CT-44.

SITE AMENITIES 6. BIKE RACK LAYOUT - REFER TO CT-44.

Certificate of Authorization AECOM Canada Ltd. No. 4671 Date:\_

PLAN
Scale 1:250

**METRIC** WHOLE NUMBERS INDICATE MILLIMETRES DECIMALIZED NUMBERS INDICATE METRES