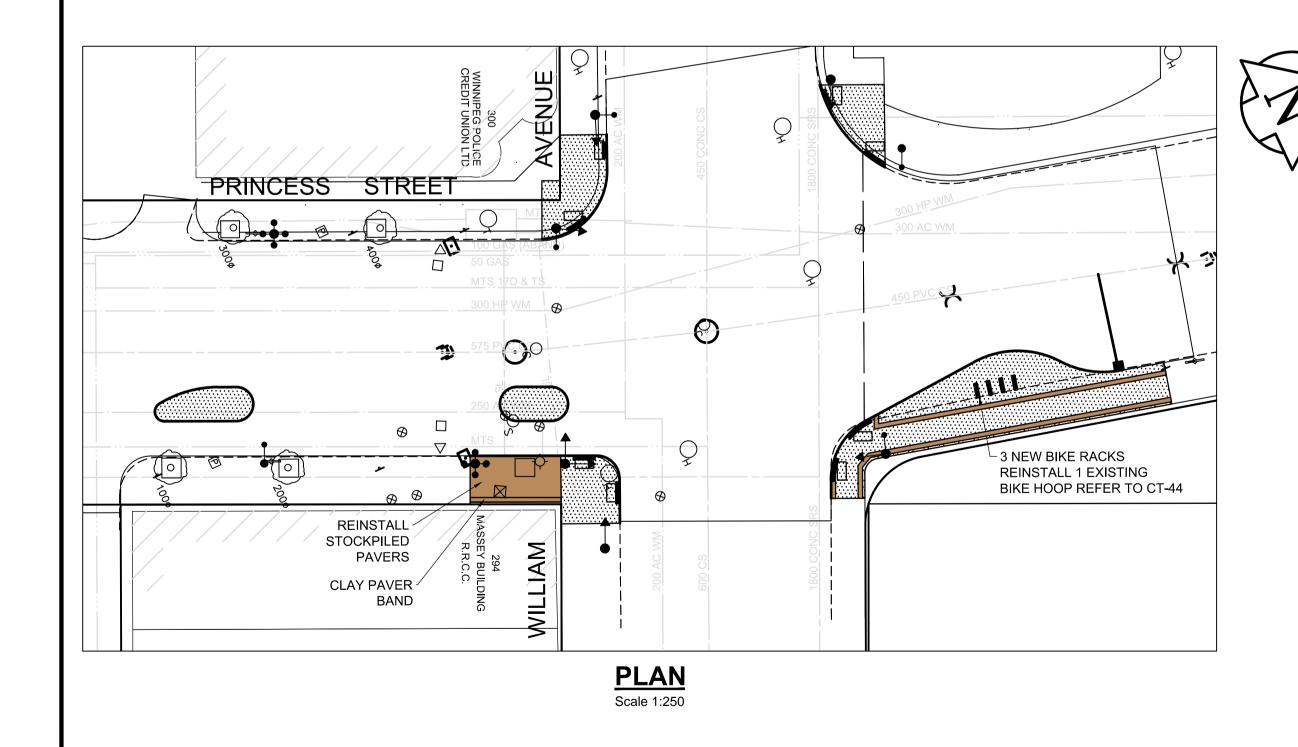

DETAIL 2, CT-43. TREE VAULTS: 3. TREE VAULT DETAILS - REFER TO CT-44. TREE PLANTING: 4. PLANTING LIST - REFER TO CT-39.

DAME AVENUE AND NORTH OF NOTRE DAME AVENUE TO BE CLAY PAVING PATTERN **A** REFER TO DETAIL 1, CT-43. 2. PAVING PATTERN SOUTH SIDE OF NOTRE DAME AVENUE AND GARRY STREET TO BE CONCRETE PAVING PATTERN **B** REFER TO

5. PLANTING DETAILS - REFER TO CT-44.

SITE AMENITIES 6. BIKE RACK LAYOUT - REFER TO CT-44.

Certificate of Authorization AECOM Canada Ltd. No. 4671 Date:\_

PLAN
Scale 1:250

**METRIC** WHOLE NUMBERS INDICATE MILLIMETRES DECIMALIZED NUMBERS INDICATE METRES