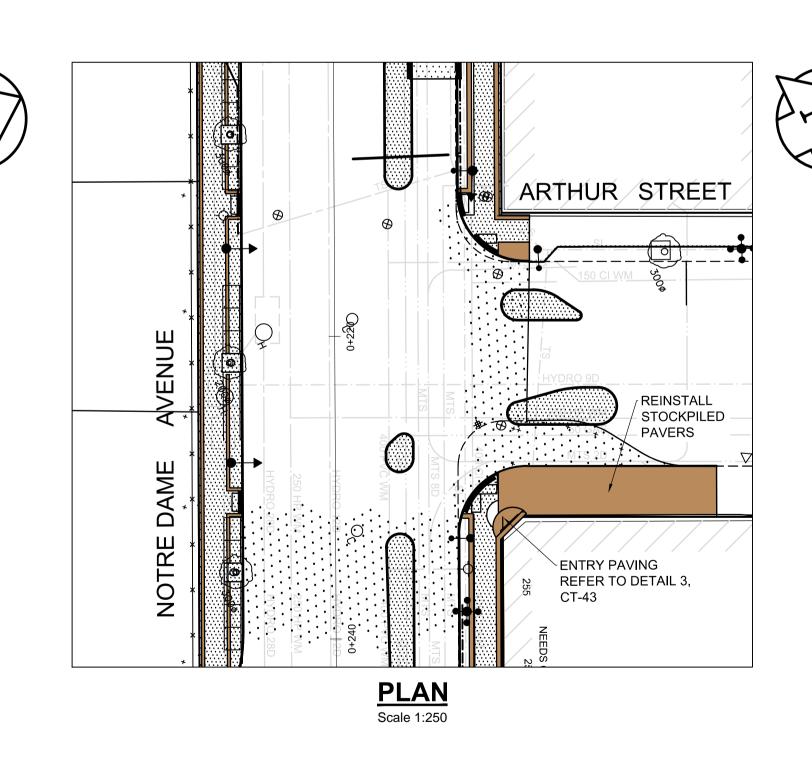

DETAIL 2, CT-43. TREE VAULTS: 3. TREE VAULT DETAILS - REFER TO CT-44. TREE PLANTING: 4. PLANTING LIST - REFER TO CT-39.

DAME AVENUE AND NORTH OF NOTRE DAME AVENUE TO BE CLAY PAVING PATTERN **A** REFER TO DETAIL 1, CT-43. 2. PAVING PATTERN SOUTH SIDE OF NOTRE DAME AVENUE AND GARRY STREET TO BE CONCRETE PAVING PATTERN **B** REFER TO

5. PLANTING DETAILS - REFER TO CT-44.

SITE AMENITIES 6. BIKE RACK LAYOUT - REFER TO CT-44.

Certificate of Authorization AECOM Canada Ltd. No. 4671 Date:\_

PLAN
Scale 1:250

**METRIC** WHOLE NUMBERS INDICATE MILLIMETRES DECIMALIZED NUMBERS INDICATE METRES