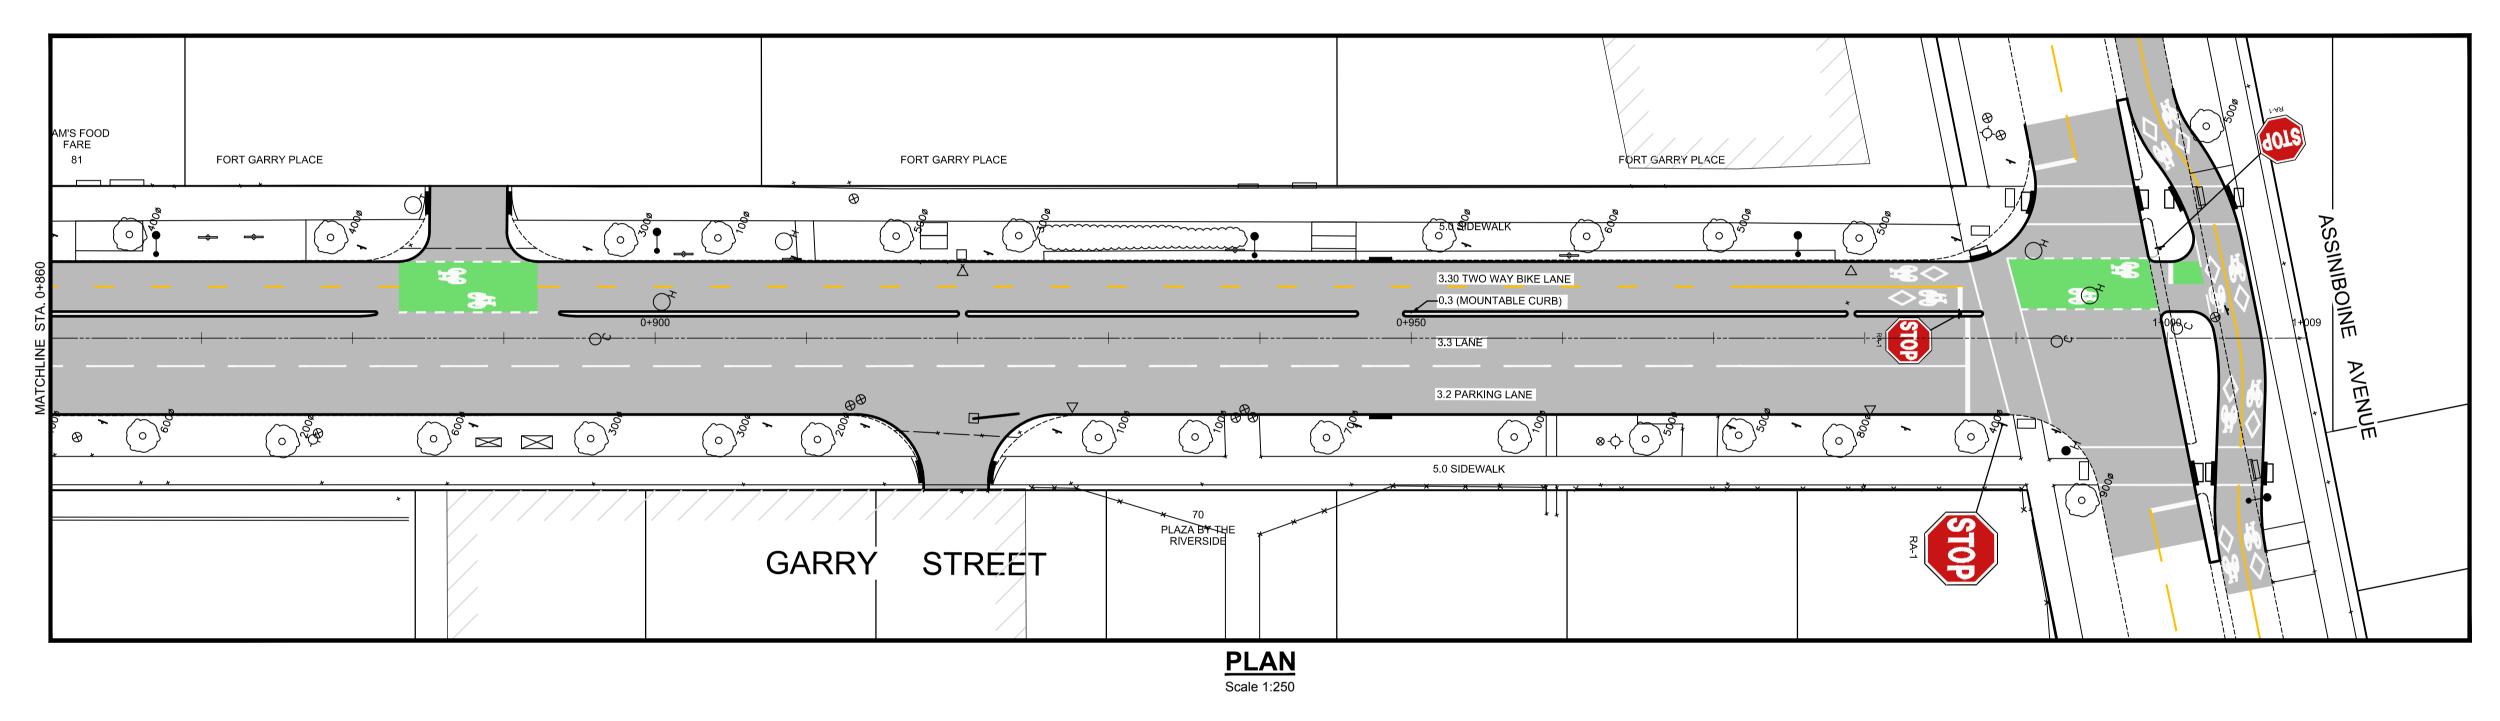

## <u>NOTE:</u>

- 1. ALL GREEN PAVEMENT MARKINGS TO BE INSTALLED
- BY CONTRACTOR (INCLUDED IN CONTRACT). ALL OTHER PAVEMENT MARKINGS BY CITY OF WINNIPEG. GREY SHADING FOR ILLUSTRATION OF PAINTED LINES ONLY. NOT MEANT TO DEPICT LIMITS OF PAVING / RECONSTRUCTION.

## Winnipeg THE CITY OF WINNIPEG PUBLIC WORKS DEPARTMENT ENGINEERING DIVISION CITY DRAWING NUMBER

P-3495-35 DOWNTOWN BIKE LANE SYSTEM SHEET OF 45 AND STREET IMPROVEMENT PAVEMENT MARKING PLAN GARRY STREET STATION 0+860 TO ASSINIBOINE AVENUE