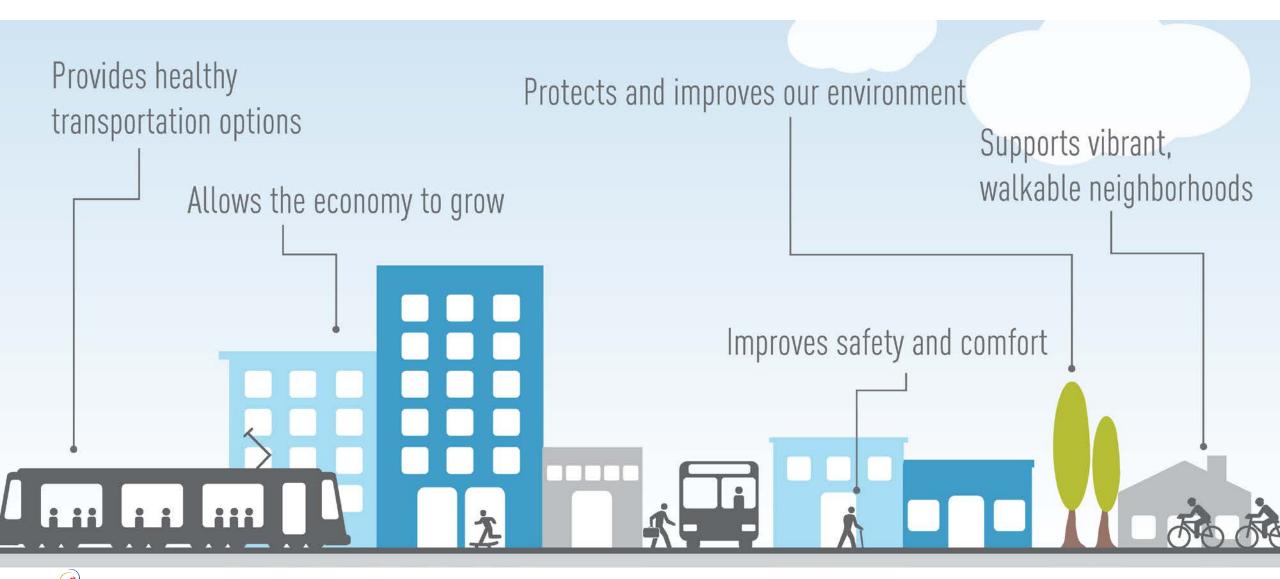

#### **COMPLETE STREETS**

Our streets should be places where everyone, regardless of travel mode, can operate safely and comfortably to access the goods and services they need

#### **BENEFITS OF COMPLETE STREETS**