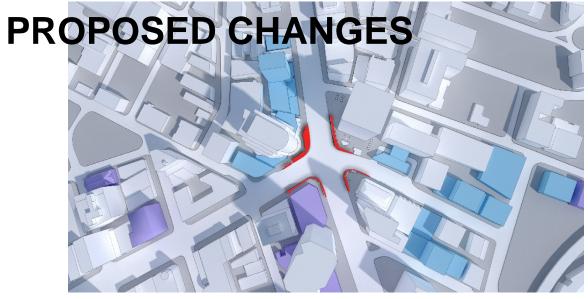

# NOIZIV

**PORTAGE + MAIN: THEN** 

**PORTAGE + MAIN: NOW** 

REMOVE PHYSICAL BARRIERS

ENHANCE STREET LEVEL ACTIVITY

**CONNECT CONCOURSE TO STREET** 