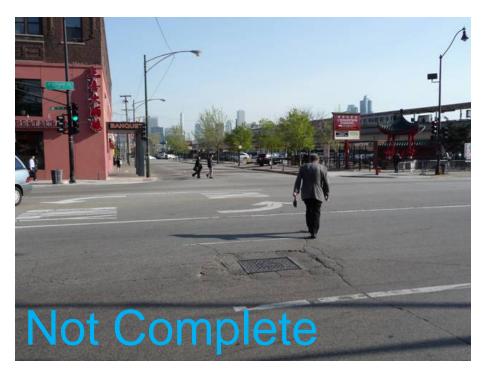

#### **COMPLETE STREETS**

Our streets should be places where everyone, regardless of travel mode, can operate safely and comfortably to access the goods and services they need