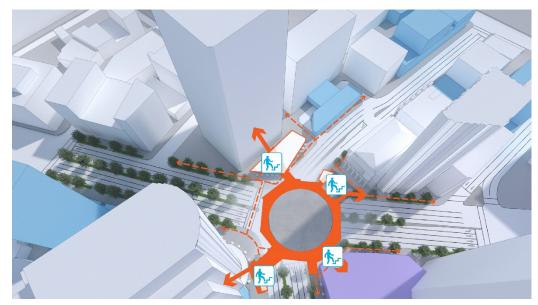

# NOIZIV

**PORTAGE + MAIN: THEN** 

**PORTAGE + MAIN: NOW** 

REMOVE PHYSICAL BARRIERS

ENHANCE STREET LEVEL ACTIVITY

**CONNECT CONCOURSE TO STREET** 