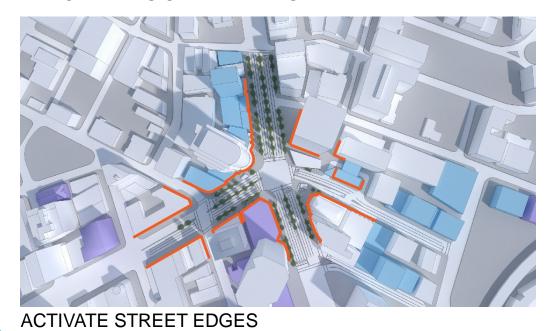

# NOIZIV

**PORTAGE + MAIN: THEN** 

**PORTAGE + MAIN: NOW** 

REMOVE PHYSICAL BARRIERS

ENHANCE STREET LEVEL ACTIVITY

**CONNECT CONCOURSE TO STREET** 