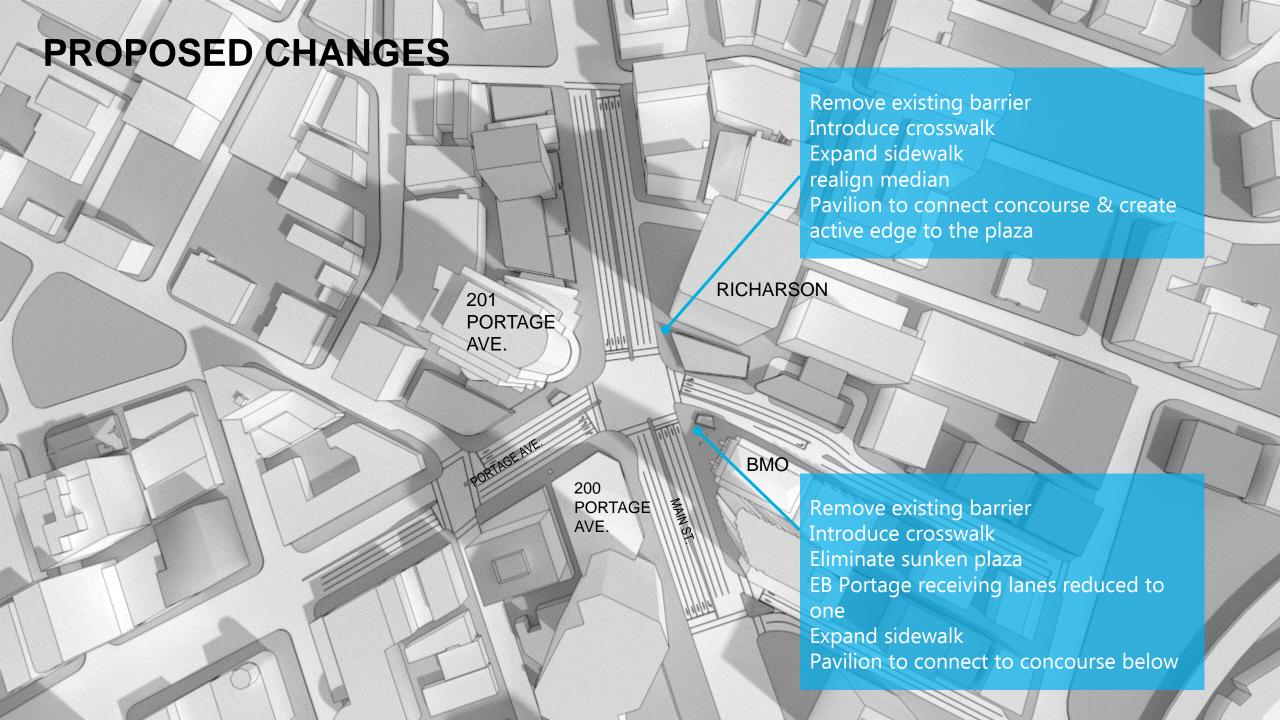

# NOIZIV

**PORTAGE + MAIN: THEN** 

**PORTAGE + MAIN: NOW** 

REMOVE PHYSICAL BARRIERS

ENHANCE STREET LEVEL ACTIVITY

**CONNECT CONCOURSE TO STREET** 