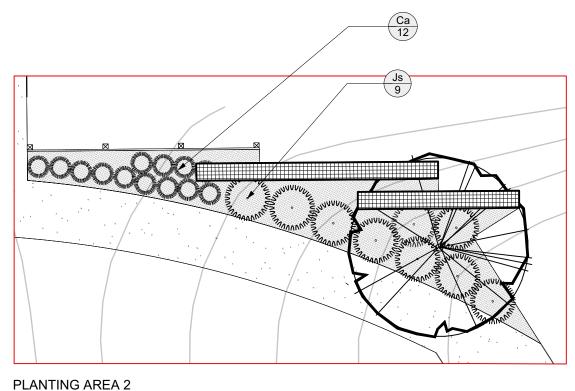

Ca 9

PLANTING AREA 4

Ssb 14

Js 5

SsB 16

Ra 7



PLANTING AREA 5

PLANTING AREA 3

| •        |  |
|----------|--|
| Winnipeg |  |

THE CITY OF WINNIPEG Planning, Property and Development Department Planning and Land Use Division Unit 15 - 30 Fort Street, Winnipeg, MB, (R3C 4X5)

| DESIGNED BY  | IL/IM    | CHECKED BY  |                                            |      |
|--------------|----------|-------------|--------------------------------------------|------|
| DRAWN BY     | IL/IM    | APPROVED BY | MANAGER,<br>PARK AND OPEN SPACES           | DATE |
| HORIZ. SCALE |          |             |                                            |      |
| VERT. SCALE  | 1:100    |             |                                            |      |
| DATE         | April 20 | 18          | MANAGER,<br>PLANNING AND LAND USE DIVISION | DATE |

C