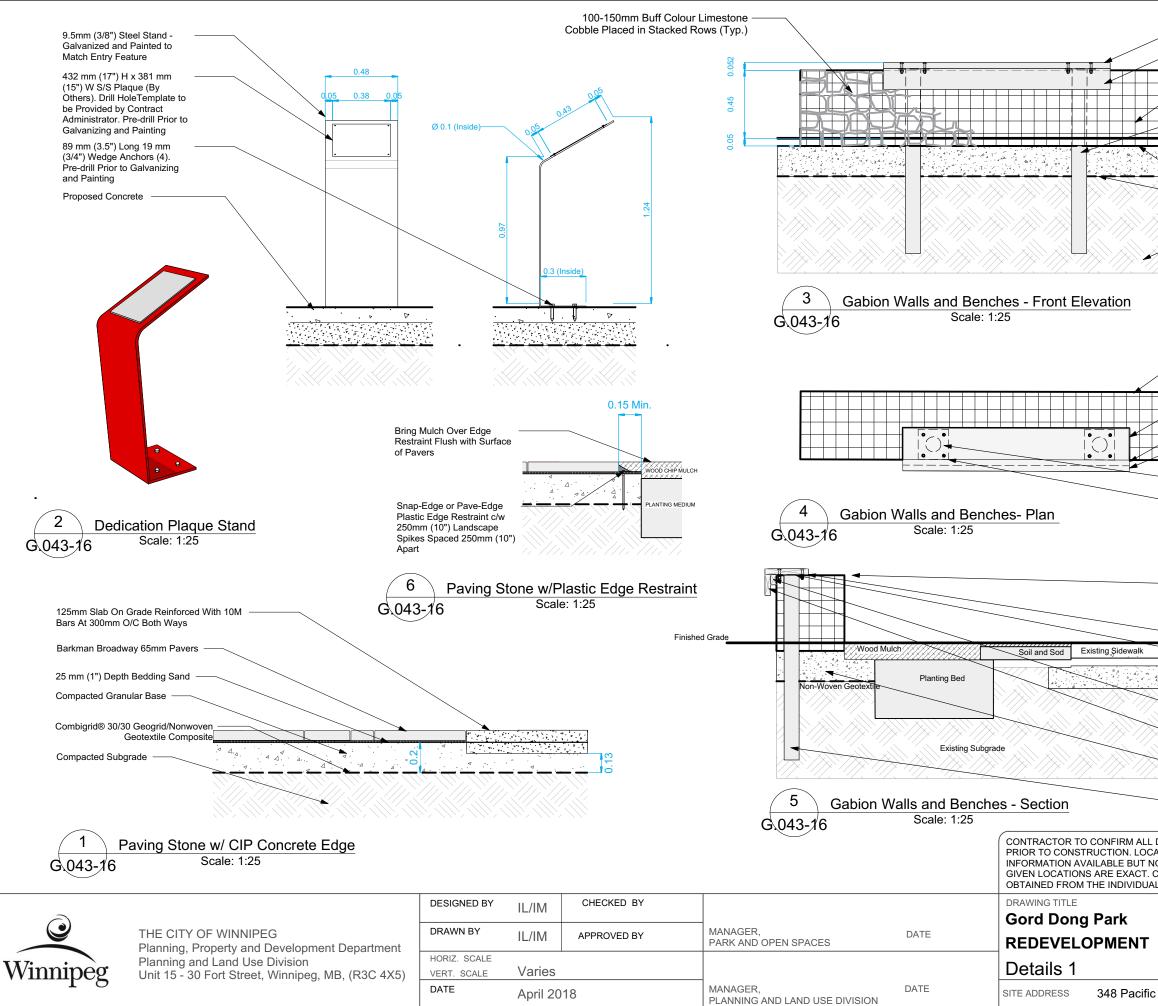

|                                                                                                                                                                                                                                                                                                                                                     | 38mm x 286mm (2"x12") Cedar Seat                                                                                                                  |                                                                        |  |  |
|-----------------------------------------------------------------------------------------------------------------------------------------------------------------------------------------------------------------------------------------------------------------------------------------------------------------------------------------------------|---------------------------------------------------------------------------------------------------------------------------------------------------|------------------------------------------------------------------------|--|--|
|                                                                                                                                                                                                                                                                                                                                                     | 38mm x 140mm (2"x6") Cedar Face<br>Board                                                                                                          |                                                                        |  |  |
|                                                                                                                                                                                                                                                                                                                                                     | 2m x 0.5m x 0.5m Architectural Welded<br>Wire Gabion Basket w/ 75mm Opening<br>set 50mm Below Finished Grade                                      |                                                                        |  |  |
| $\left  \right $                                                                                                                                                                                                                                                                                                                                    | 100mm Galvanized Post Welded to Plate                                                                                                             |                                                                        |  |  |
|                                                                                                                                                                                                                                                                                                                                                     | 200mm Depth Compacted 19mm (3/4")<br>Down Limestone Base                                                                                          |                                                                        |  |  |
|                                                                                                                                                                                                                                                                                                                                                     |                                                                                                                                                   |                                                                        |  |  |
|                                                                                                                                                                                                                                                                                                                                                     | Non-Woven Geotextile                                                                                                                              |                                                                        |  |  |
| $\gg$                                                                                                                                                                                                                                                                                                                                               | Existing Subgrade                                                                                                                                 |                                                                        |  |  |
|                                                                                                                                                                                                                                                                                                                                                     |                                                                                                                                                   |                                                                        |  |  |
|                                                                                                                                                                                                                                                                                                                                                     | 2m x 0.5m x 0.5m Architectural Welded<br>Wire Gabion Basket w/ 75mm Opening<br>set 50mm Below Finished Grade                                      |                                                                        |  |  |
|                                                                                                                                                                                                                                                                                                                                                     | 38mm x 286mm (2"x12") Cedar Seat                                                                                                                  |                                                                        |  |  |
|                                                                                                                                                                                                                                                                                                                                                     | 38mm x 68mm (2"x3") Cedar Spacer Boar                                                                                                             |                                                                        |  |  |
|                                                                                                                                                                                                                                                                                                                                                     | 38mm x 140mm (2"x6") Cedar Face Board                                                                                                             | 1                                                                      |  |  |
|                                                                                                                                                                                                                                                                                                                                                     | 100mm Galvanized Post Welded to Plate                                                                                                             |                                                                        |  |  |
| _                                                                                                                                                                                                                                                                                                                                                   | 200mm x 200mm Galvanized 6mm (1/4")<br>Steel Plate.Timbers Fastened to Plate<br>with Four (4) Bolts Per Plate<br>(Countersunk and C/W Wood Plugs) |                                                                        |  |  |
|                                                                                                                                                                                                                                                                                                                                                     | 2m x 0.5m x 0.5m Architectural Welded<br>Wire Gabion Basket w/ 75mm Opening<br>set 50mm Below Finished Grade                                      |                                                                        |  |  |
|                                                                                                                                                                                                                                                                                                                                                     | 38mm x 286mm (2"x12") Cedar Seat                                                                                                                  |                                                                        |  |  |
|                                                                                                                                                                                                                                                                                                                                                     | 200mm x 200mm Galvanized 6mm (1/4")<br>Steel Plate.Timbers Fastened to Plate<br>with Four (4) Bolts Per Plate<br>(Countersunk and C/W Wood Plugs) | Steel Plate Timbers Fastened to Plate<br>with Four (4) Bolts Per Plate |  |  |
|                                                                                                                                                                                                                                                                                                                                                     | 38mm x 68mm (2"x3") Cedar Spacer<br>Board. Toe Nail to Seat                                                                                       |                                                                        |  |  |
|                                                                                                                                                                                                                                                                                                                                                     | 38mm x 140mm (2"x6") Cedar Face Board<br>Nail to Seat.                                                                                            | 38mm x 140mm (2"x6") Cedar Face Board. Toe<br>Nail to Seat.            |  |  |
|                                                                                                                                                                                                                                                                                                                                                     | 200mm Depth Compacted 19mm (3/4")<br>Down Limestone Base                                                                                          |                                                                        |  |  |
|                                                                                                                                                                                                                                                                                                                                                     | 100mm Galvanized Post Welded to Plate                                                                                                             |                                                                        |  |  |
| DIMENSIONS AND REPORT ANY DISCREPANCIES TO CONTRACT ADMINISTRATOR<br>CATION OF UNDERGROUND STRUCTURES AS SHOWN ARE BASED ON THE BEST<br>NO GUARANTEE IS GIVEN THAT ALL EXISTING UTILITIES ARE SHOWN OR THAT THE<br>CONFIRMATION OF EXISTENCE AND EXACT LOCATION OF <u>ALL</u> SERVICES MUST BE<br>AL UTILITIES BEFORE PROCEEDING WITH CONSTRUCTION. |                                                                                                                                                   |                                                                        |  |  |
|                                                                                                                                                                                                                                                                                                                                                     | DRAWIN                                                                                                                                            | IG NO.                                                                 |  |  |
|                                                                                                                                                                                                                                                                                                                                                     | G                                                                                                                                                 | 043-16                                                                 |  |  |
|                                                                                                                                                                                                                                                                                                                                                     | BID OPPC                                                                                                                                          | RTUNITY NO.                                                            |  |  |