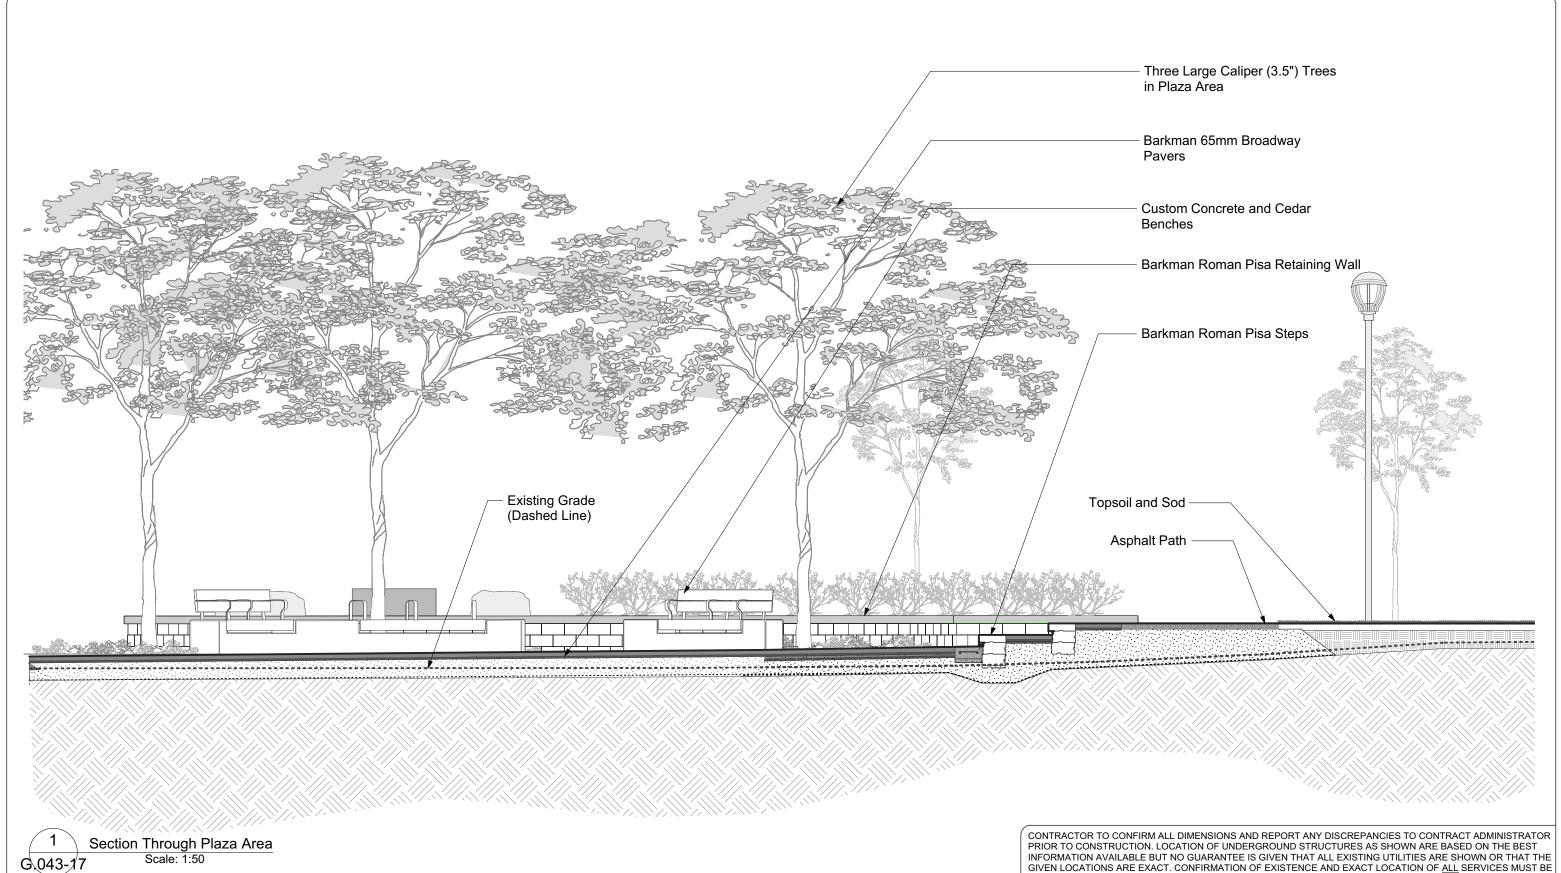

| DRAWING TITLE  |
|----------------|
| Gord Dong Park |
| REDEVELOPMENT  |
| Plaza Section  |

DATE

G.043-11

SITE ADDRESS 348 Pacific Avenue

BID OPPORTUNITY NO. 54-2018