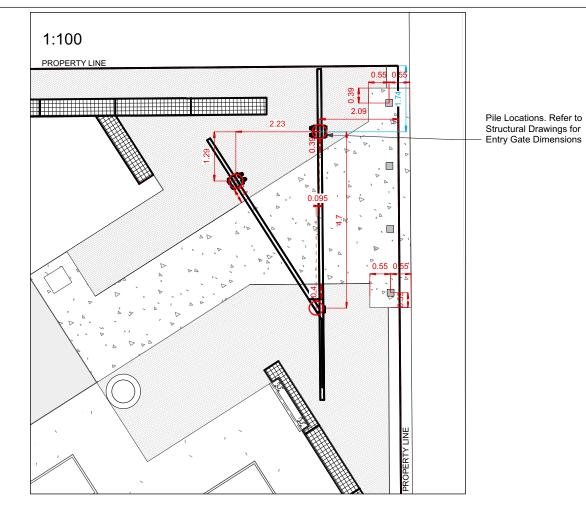

## <u>Notes</u>

- 1. All Dimensions in Metres
- Contract Administrator to Approve Layout Prior to Construction

SITE ADDRESS

Dark Blue Dimensions Refer to Measurements off of 5 Metre Increments from Soth East Corner of Property

CONTRACTOR TO CONFIRM ALL DIMENSIONS AND REPORT ANY DISCREPANCIES TO CONTRACT ADMINISTRATOR PRIOR TO CONSTRUCTION. LOCATION OF UNDERGROUND STRUCTURES AS SHOWN ARE BASED ON THE BEST INFORMATION AVAILABLE BUT NO GUARANTEE IS GIVEN THAT ALL EXISTING UTILITIES ARE SHOWN OR THAT THE GIVEN LOCATIONS ARE EXACT. CONFIRMATION OF EXISTENCE AND EXACT LOCATION OF ALL SERVICES MUST BE OBTAINED FROM THE INDIVIDUAL UTILITIES BEFORE PROCEEDING WITH CONSTRUCTION.