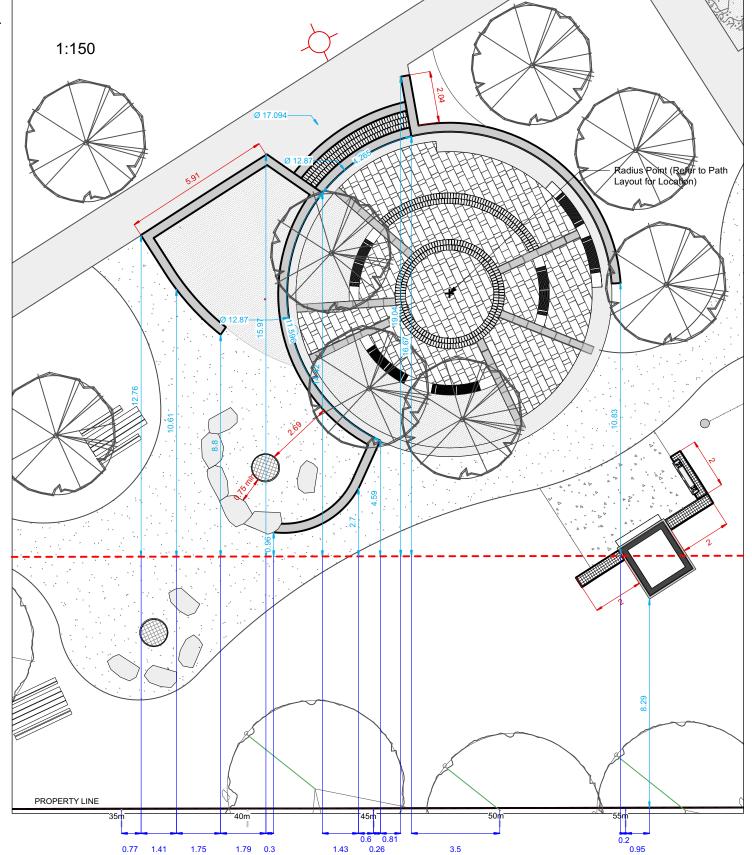

## <u>Notes</u>

- 1. All Dimensions in Metres
- Contract Administrator to Approve Layout Prior to Construction

SITE ADDRESS

Dark Blue Dimensions Refer to Measurements off of 5 Metre Increments from Soth East Corner of Property

CONTRACTOR TO CONFIRM ALL DIMENSIONS AND REPORT ANY DISCREPANCIES TO CONTRACT ADMINISTRATOR PRIOR TO CONSTRUCTION. LOCATION OF UNDERGROUND STRUCTURES AS SHOWN ARE BASED ON THE BEST INFORMATION AVAILABLE BUT NO GUARANTEE IS GIVEN THAT ALL EXISTING UTILITIES ARE SHOWN OR THAT THE GIVEN LOCATIONS ARE EXACT. CONFIRMATION OF EXISTENCE AND EXACT LOCATION OF ALL SERVICES MUST BE OBTAINED FROM THE INDIVIDUAL UTILITIES BEFORE PROCEEDING WITH CONSTRUCTION.