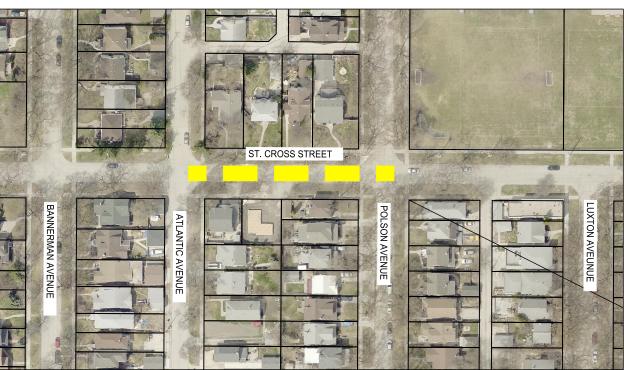

ANGUS AVENUE - SUTHERLAND AVENUE TO ROVER AVENUE SCALE 1:1500

MANOR HOUSE COURT

ST CROSS STREET - ATLANTIC AVENUE TO POLSON AVENUE

SCALE 1:1500

MANOR HOUSE COURT - MAPLEGLEN DRIVE TO 81 MANOR HOUSE COURT

SCALE 1:1500