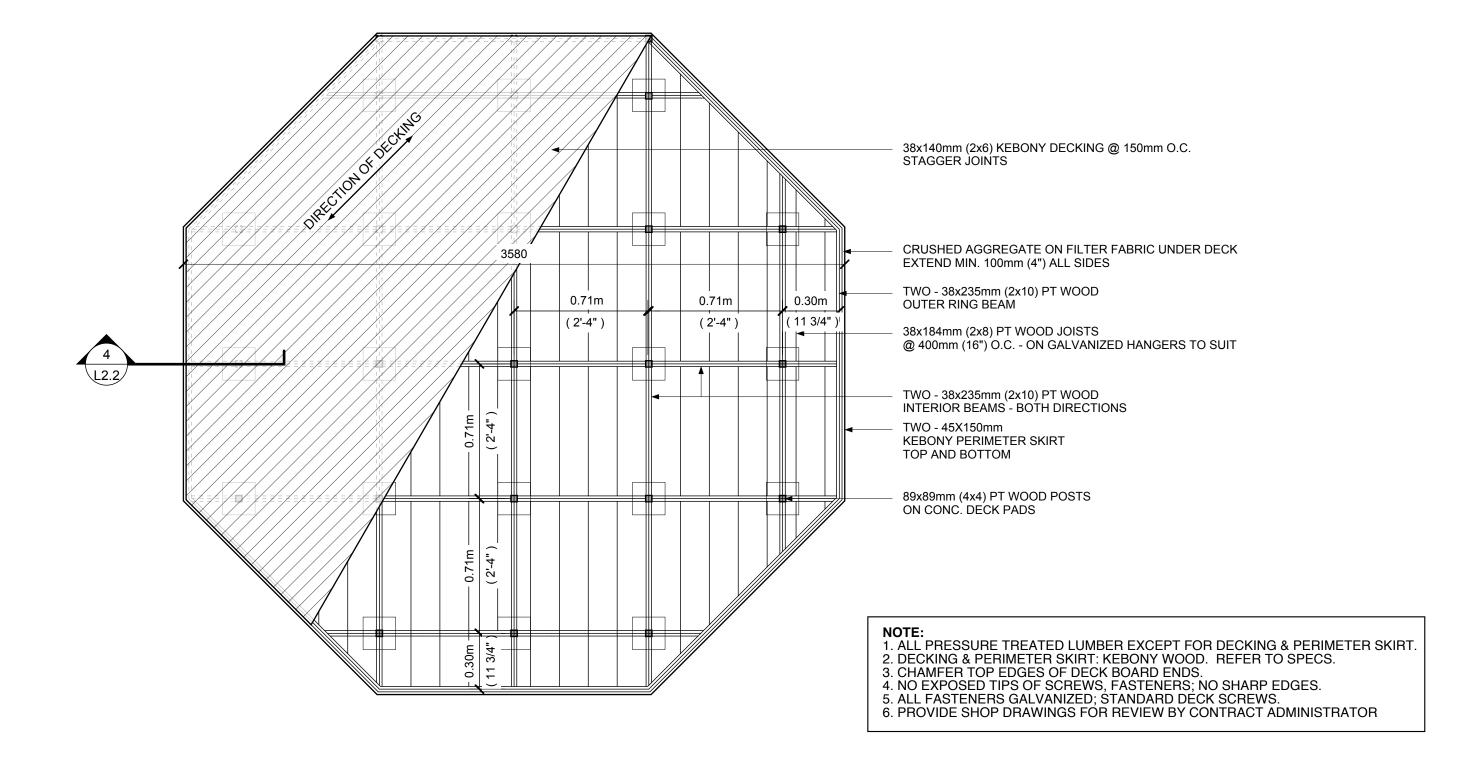

> SAND CIRCLE & STAGE DECKING SECTION





500-115 Bannatyne Avenue East Winnipeg, MB R3B 0R3
PHONE 204 944 9907 WEB htfc.mb.ca PROJECT TITLE

ST. JOHN'S PARK REDEVELOPMENT - PHASE 1

1 FOWLER AVENUE WINNIPEG, MANITOBA

ISSUED FOR CONSTRUCTION

LANDSCAPE ARCHITECT.

PROFESSIONAL SEALS

THIS DRAWING MUST NOT BE SCALED.

THE GENERAL CONTRACTOR SHALL VERIFY ALL DIMENSIONS. DATUMS AND LEVELS PRIOR TO COMMENCEMENT OF WORK. ALL ERRORS AND OMISSIONS TO BE REPORTED IMMEDIATELY TO THE

VARIATIONS & MODIFICATIONS TO WORK SHOWN ON THESE DRAWINGS SHALL NOT BE CARRIED OUT WITHOUT WRITTEN

THIS DRAWING IS THE EXCLUSIVE PROPERTY OF THE LANDSCAPE ARCHITECTS AND CAN BE REPRODUCED ONLY WITH THE PERMISSION OF THE LANDSCAPE ARCHITECTS, IN WHICH CASE THE REPRODUCTION MUST BEAR THEIR NAME AS LANDSCAPE

PERMISSION FROM THE LANDSCAPE ARCHITECT.

MAY 1