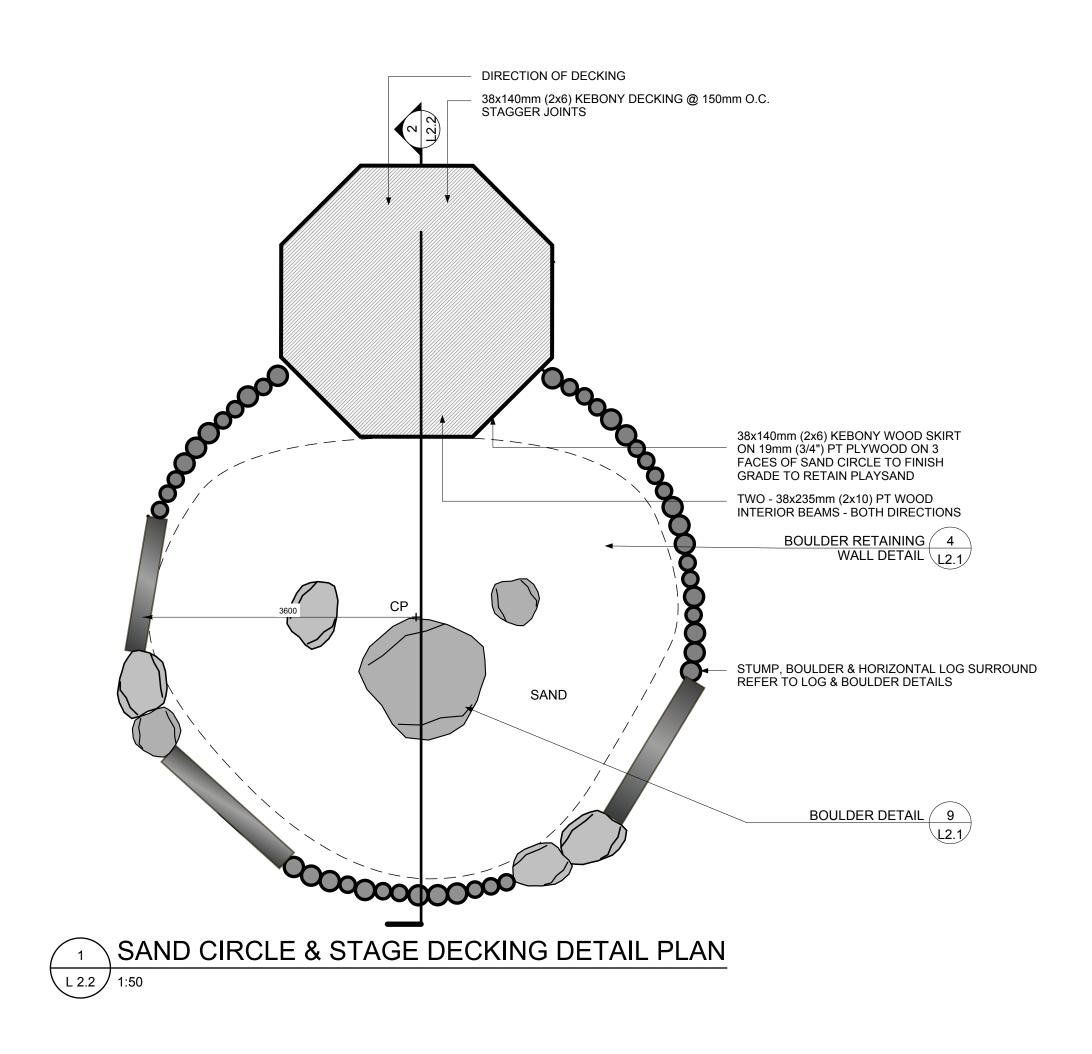

> SAND CIRCLE & STAGE DECKING SECTION

500-115 Bannatyne Avenue East Winnipeg, MB R3B 0R3
PHONE 204 944 9907 WEB htfc.mb.ca PROJECT TITLE

ST. JOHN'S PARK REDEVELOPMENT - PHASE 1

1 FOWLER AVENUE WINNIPEG, MANITOBA