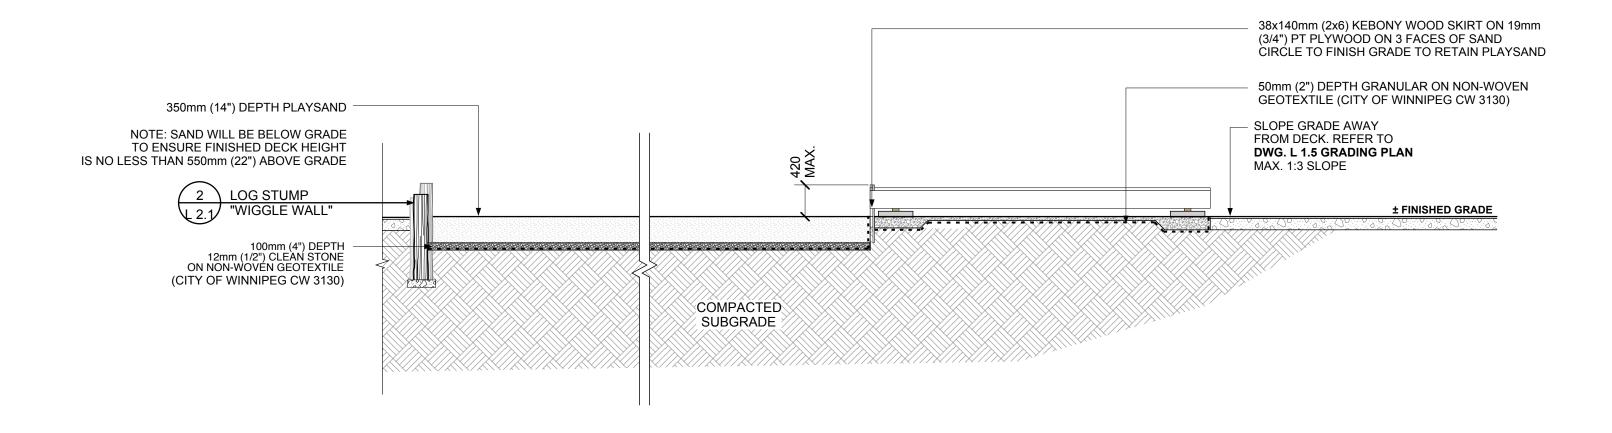

> SAND CIRCLE & STAGE DECKING SECTION

500-115 Bannatyne Avenue East Winnipeg, MB R3B 0R3
PHONE 204 944 9907 WEB htfc.mb.ca PROJECT TITLE

ST. JOHN'S PARK REDEVELOPMENT - PHASE 1

1 FOWLER AVENUE WINNIPEG, MANITOBA