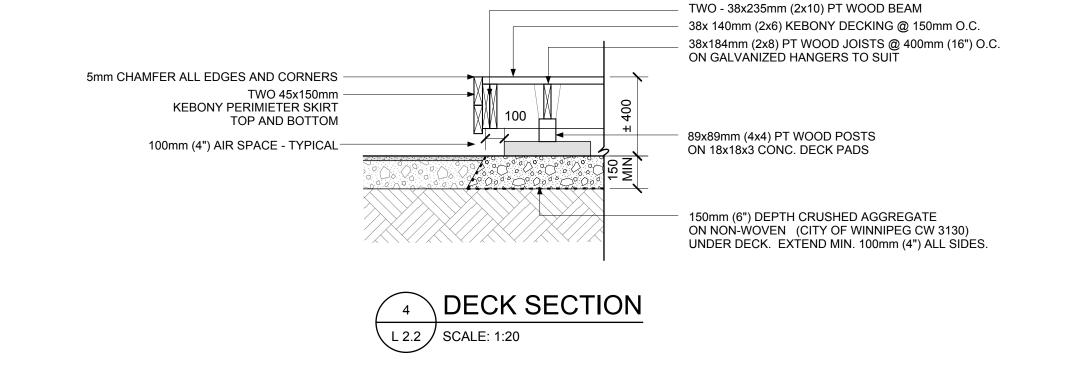

> SAND CIRCLE & STAGE DECKING SECTION





500-115 Bannatyne Avenue East Winnipeg, MB R3B 0R3
PHONE 204 944 9907 WEB htfc.mb.ca PROJECT TITLE

ST. JOHN'S PARK REDEVELOPMENT - PHASE 1

1 FOWLER AVENUE WINNIPEG, MANITOBA

ISSUED FOR CONSTRUCTION

LANDSCAPE ARCHITECT.

PROFESSIONAL SEALS

THIS DRAWING MUST NOT BE SCALED.

THE GENERAL CONTRACTOR SHALL VERIFY ALL DIMENSIONS. DATUMS AND LEVELS PRIOR TO COMMENCEMENT OF WORK. ALL ERRORS AND OMISSIONS TO BE REPORTED IMMEDIATELY TO THE

VARIATIONS & MODIFICATIONS TO WORK SHOWN ON THESE DRAWINGS SHALL NOT BE CARRIED OUT WITHOUT WRITTEN

THIS DRAWING IS THE EXCLUSIVE PROPERTY OF THE LANDSCAPE ARCHITECTS AND CAN BE REPRODUCED ONLY WITH THE PERMISSION OF THE LANDSCAPE ARCHITECTS, IN WHICH CASE THE REPRODUCTION MUST BEAR THEIR NAME AS LANDSCAPE

PERMISSION FROM THE LANDSCAPE ARCHITECT.

MAY 15,