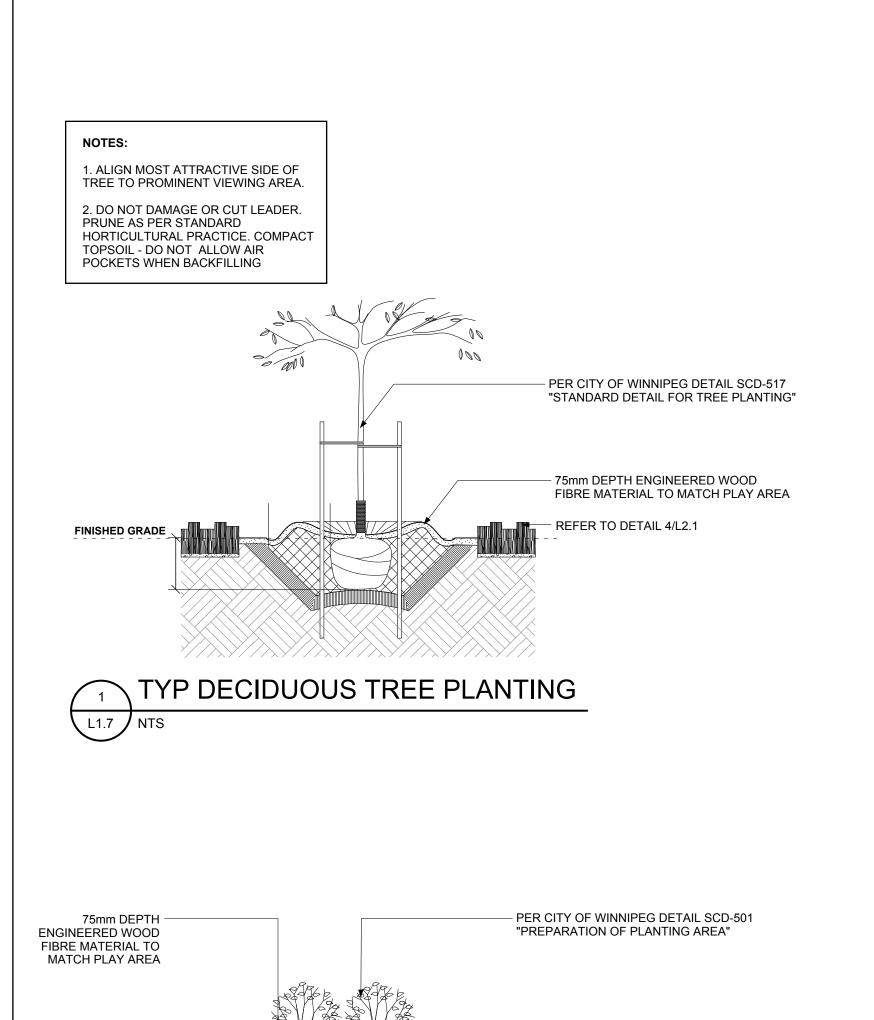

PER CITY OF WINNIPEG DETAIL SCD-501

"PREPARATION OF PLANTING AREA"

75mm DEPTH ENGINEERED WOOD FIBRE MATERIAL TO MATCH PLAY AREA

L1.7 NTS

12:42 PM Tue, May 15, 2018

10m

0 1 2 3 4 5