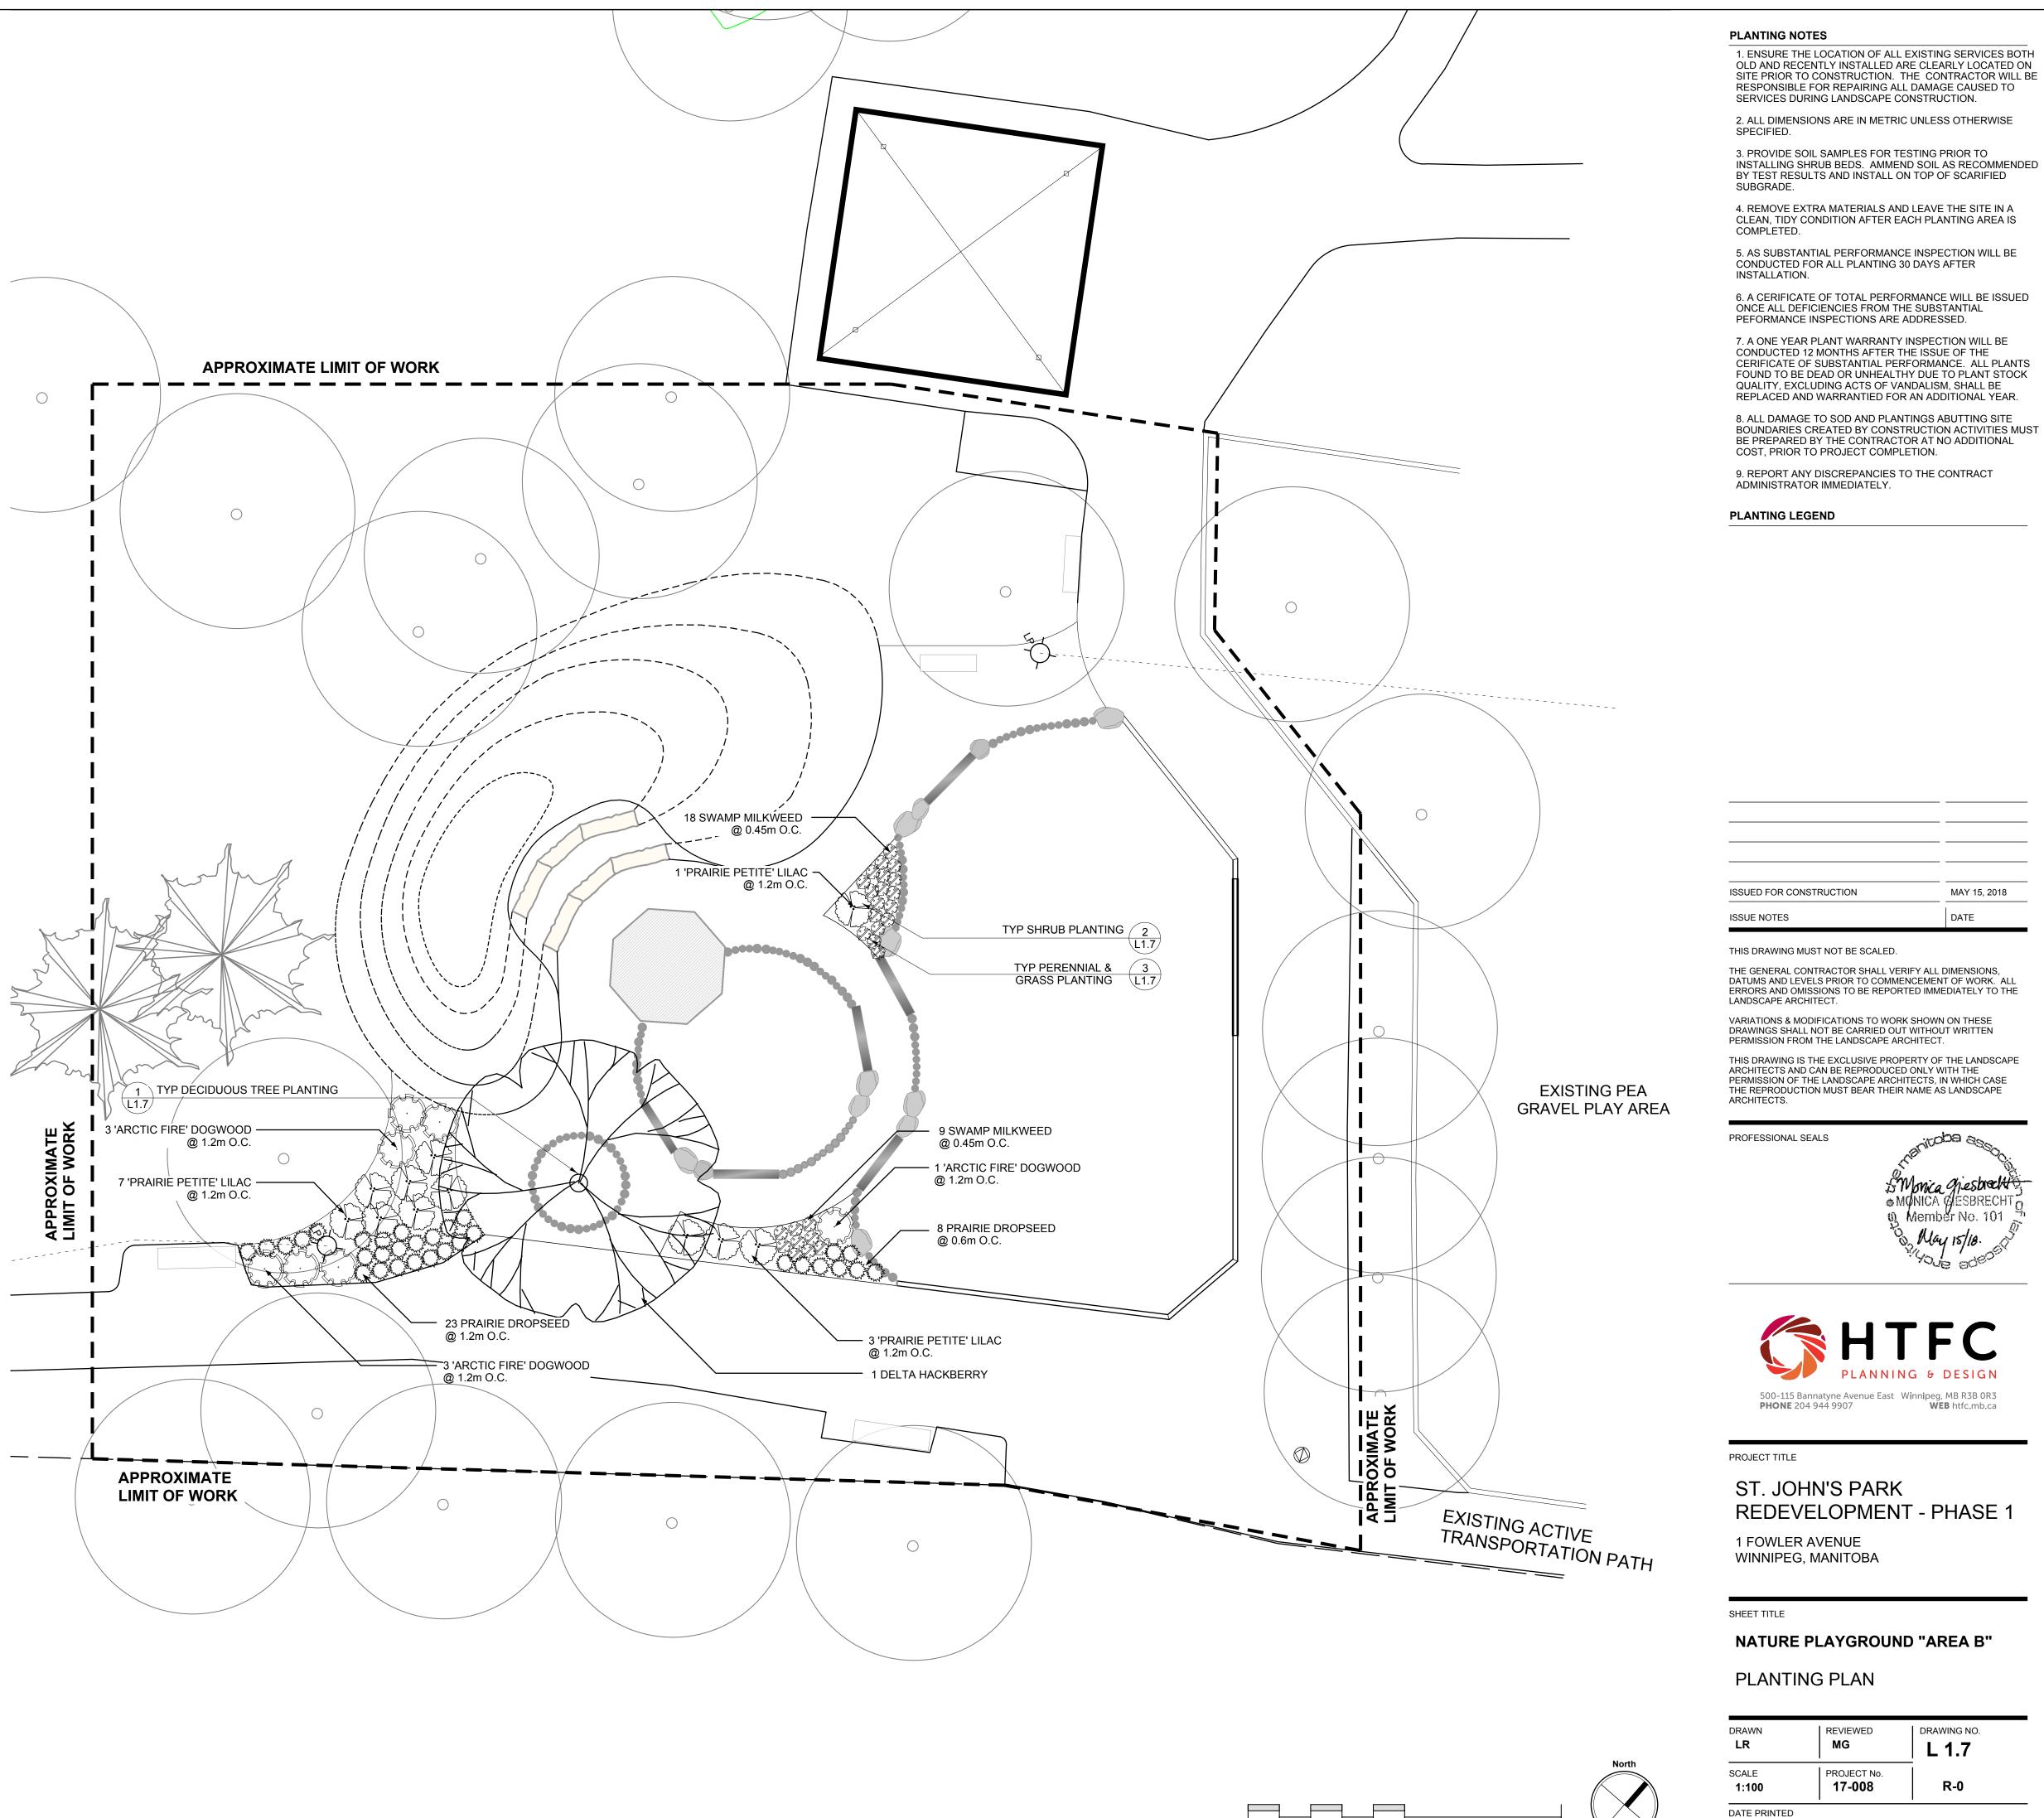

## PLANT SPECIFICATION LIST

**Quantity Botanical / Common Name** Deciduous Trees

1 Celtis occidentalis 'Delta' Delta Hackberry

## Deciduous Shrubs

- 7 Cornus sericea 'Farrow' / 'Arctic Fire' Dogwood
- 11 Syringa vulgaris 'Prairie Petite' / 'Prairie Petite' Lilac

## Perennials & Grasses

- 27 Asclepias incarnata / Swamp Milkweed
- 31 Sporobolus heterolepis / Prairie Dropseed

FINISHED GRADE

FINISHED GRADE

L1.7 NTS

TYP SHRUB PLANTING

**TYP PERENNIAL & GRASS PLANTING** 

## Size / Remarks

90mm cal., 4.5-5m ht., 14 major branches in well-formed head 2.0m above grade. B&B or container stock.

- min 300-400 mm ht. 4 major basal branches. Well formed, bushy plants. Container stock.
- min 300-400 mm ht. 4 major basal branches. Well formed, bushy plants. Container stock.
- 2 yr. plants from division. No.1 grade, well developed, vigorous root system with no root girdling.
- 2 yr. plants from division. No.1 grade, well developed, vigorous root system with no root girdling.