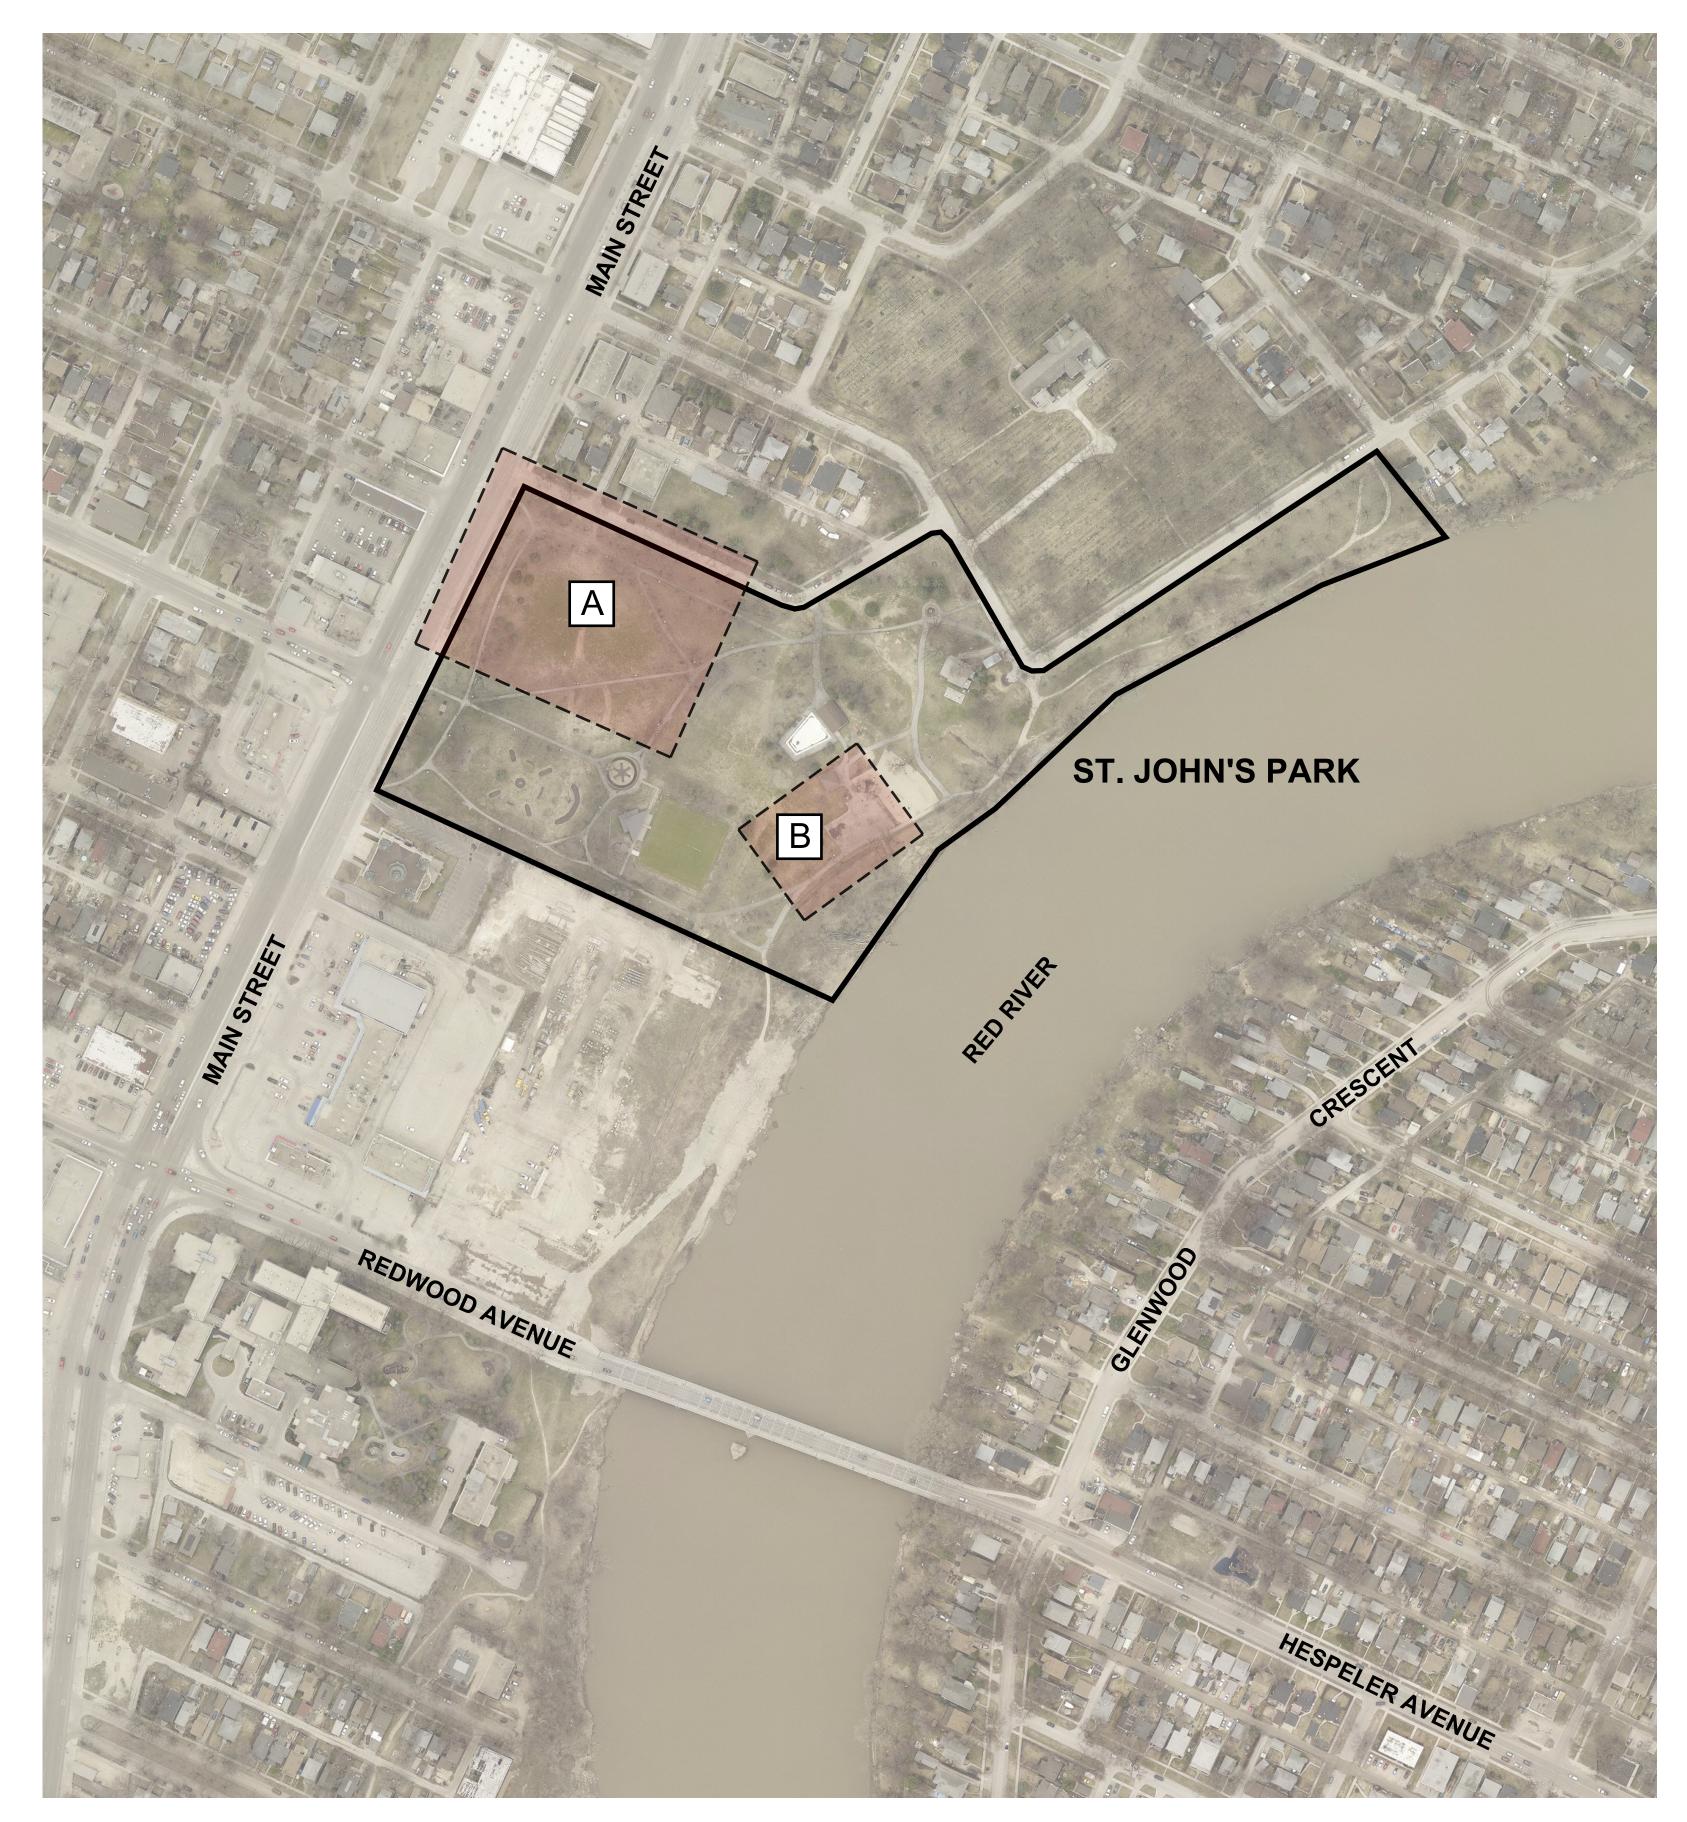

## ST. JOHN'S PARK REDEVELOPMENT - PHASE 1

## BASKETBALL COURT "AREA A" NATURE PLAYGROUND "AREA B"