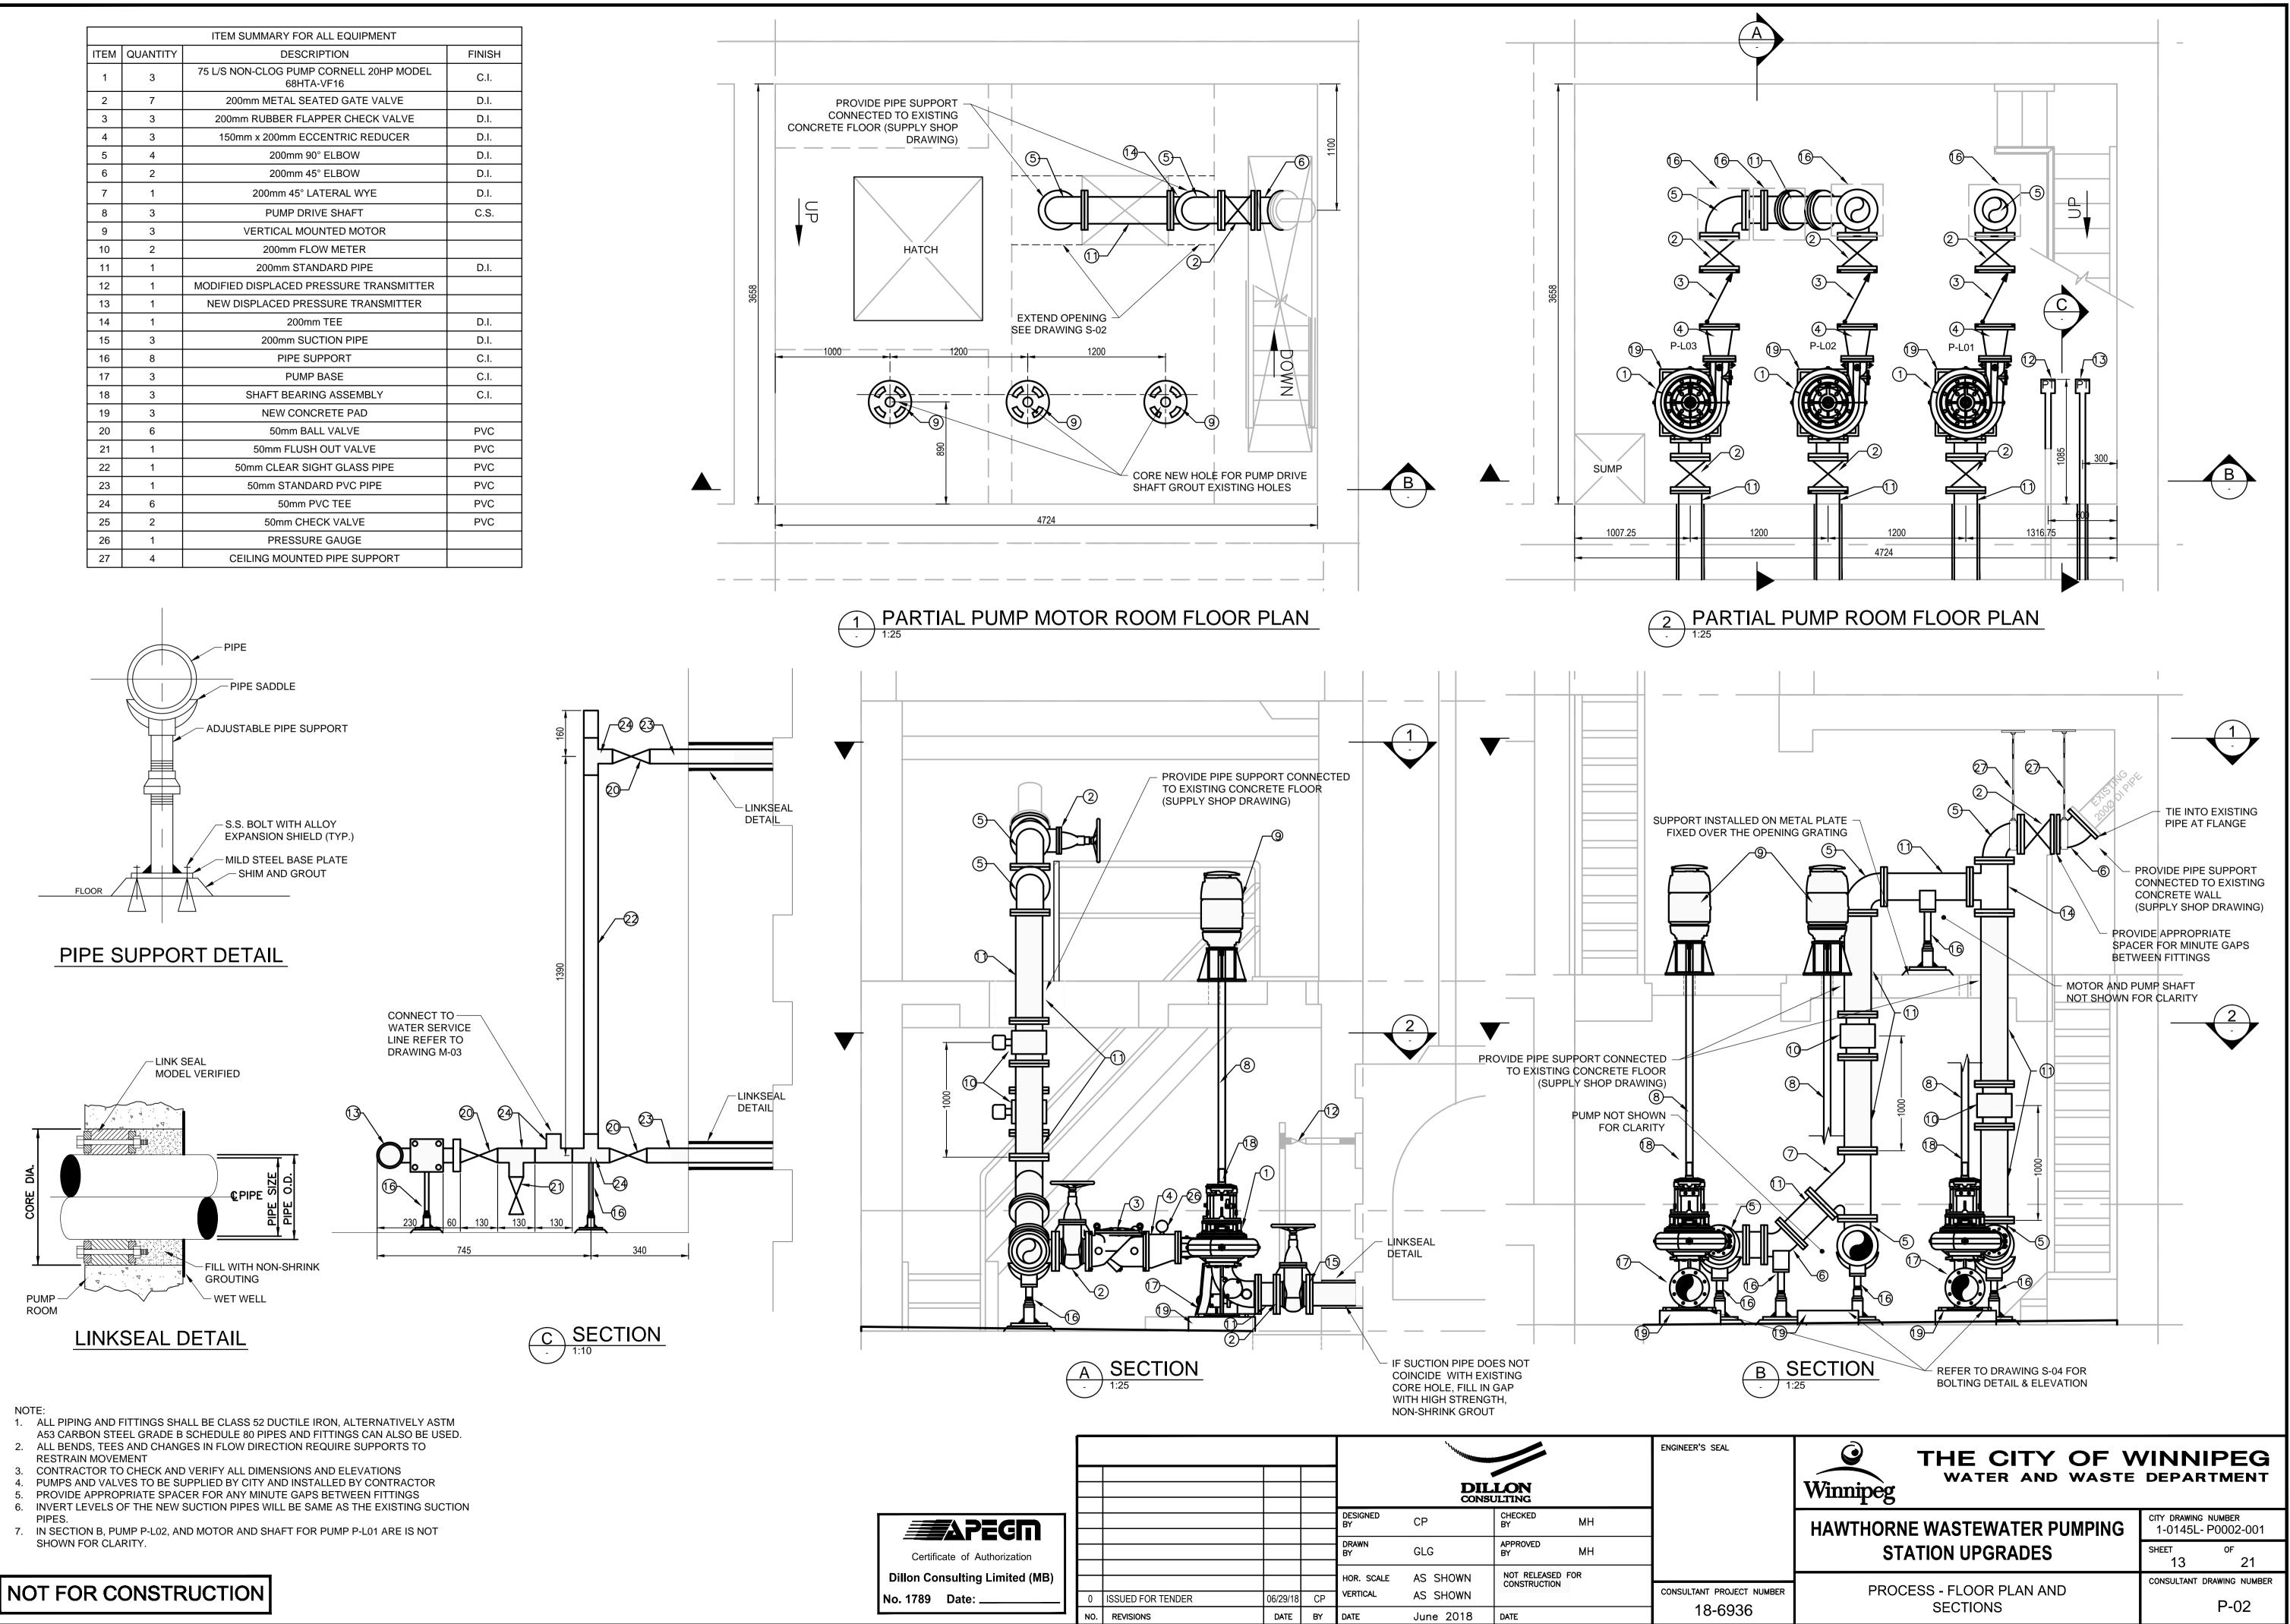

|     |          | ITEM SUMMARY FOR ALL EQUIPMENT                        |        |
|-----|----------|-------------------------------------------------------|--------|
| TEM | QUANTITY | DESCRIPTION                                           | FINISH |
| 1   | 3        | 75 L/S NON-CLOG PUMP CORNELL 20HP MODEL<br>68HTA-VF16 | C.I.   |
| 2   | 7        | 200mm METAL SEATED GATE VALVE                         | D.I.   |
| 3   | 3        | 200mm RUBBER FLAPPER CHECK VALVE                      | D.I.   |
| 4   | 3        | 150mm x 200mm ECCENTRIC REDUCER                       | D.I.   |
| 5   | 4        | 200mm 90° ELBOW                                       | D.I.   |
| 6   | 2        | 200mm 45° ELBOW                                       | D.I.   |
| 7   | 1        | 200mm 45° LATERAL WYE                                 | D.I.   |
| 8   | 3        | PUMP DRIVE SHAFT                                      | C.S.   |
| 9   | 3        | VERTICAL MOUNTED MOTOR                                |        |
| 10  | 2        | 200mm FLOW METER                                      |        |
| 11  | 1        | 200mm STANDARD PIPE                                   | D.I.   |
| 12  | 1        | MODIFIED DISPLACED PRESSURE TRANSMITTER               |        |
| 13  | 1        | NEW DISPLACED PRESSURE TRANSMITTER                    |        |
| 14  | 1        | 200mm TEE                                             | D.I.   |
| 15  | 3        | 200mm SUCTION PIPE                                    | D.I.   |
| 16  | 8        | PIPE SUPPORT                                          | C.I.   |
| 17  | 3        | PUMP BASE                                             | C.I.   |
| 18  | 3        | SHAFT BEARING ASSEMBLY                                | C.I.   |
| 19  | 3        | NEW CONCRETE PAD                                      |        |
| 20  | 6        | 50mm BALL VALVE                                       | PVC    |
| 21  | 1        | 50mm FLUSH OUT VALVE                                  | PVC    |
| 22  | 1        | 50mm CLEAR SIGHT GLASS PIPE                           | PVC    |
| 23  | 1        | 50mm STANDARD PVC PIPE                                | PVC    |
| 24  | 6        | 50mm PVC TEE                                          | PVC    |
| 25  | 2        | 50mm CHECK VALVE                                      | PVC    |
| 26  | 1        | PRESSURE GAUGE                                        |        |
| 27  | 4        | CEILING MOUNTED PIPE SUPPORT                          |        |

- NOTE:

- 5. PROVIDE APPROPRIATE SPACER FOR ANY MINUTE GAPS BETWEEN FITTINGS
- 7. IN SECTION B, PUMP P-L02, AND MOTOR AND SHAFT FOR PUMP P-L01 ARE IS NOT