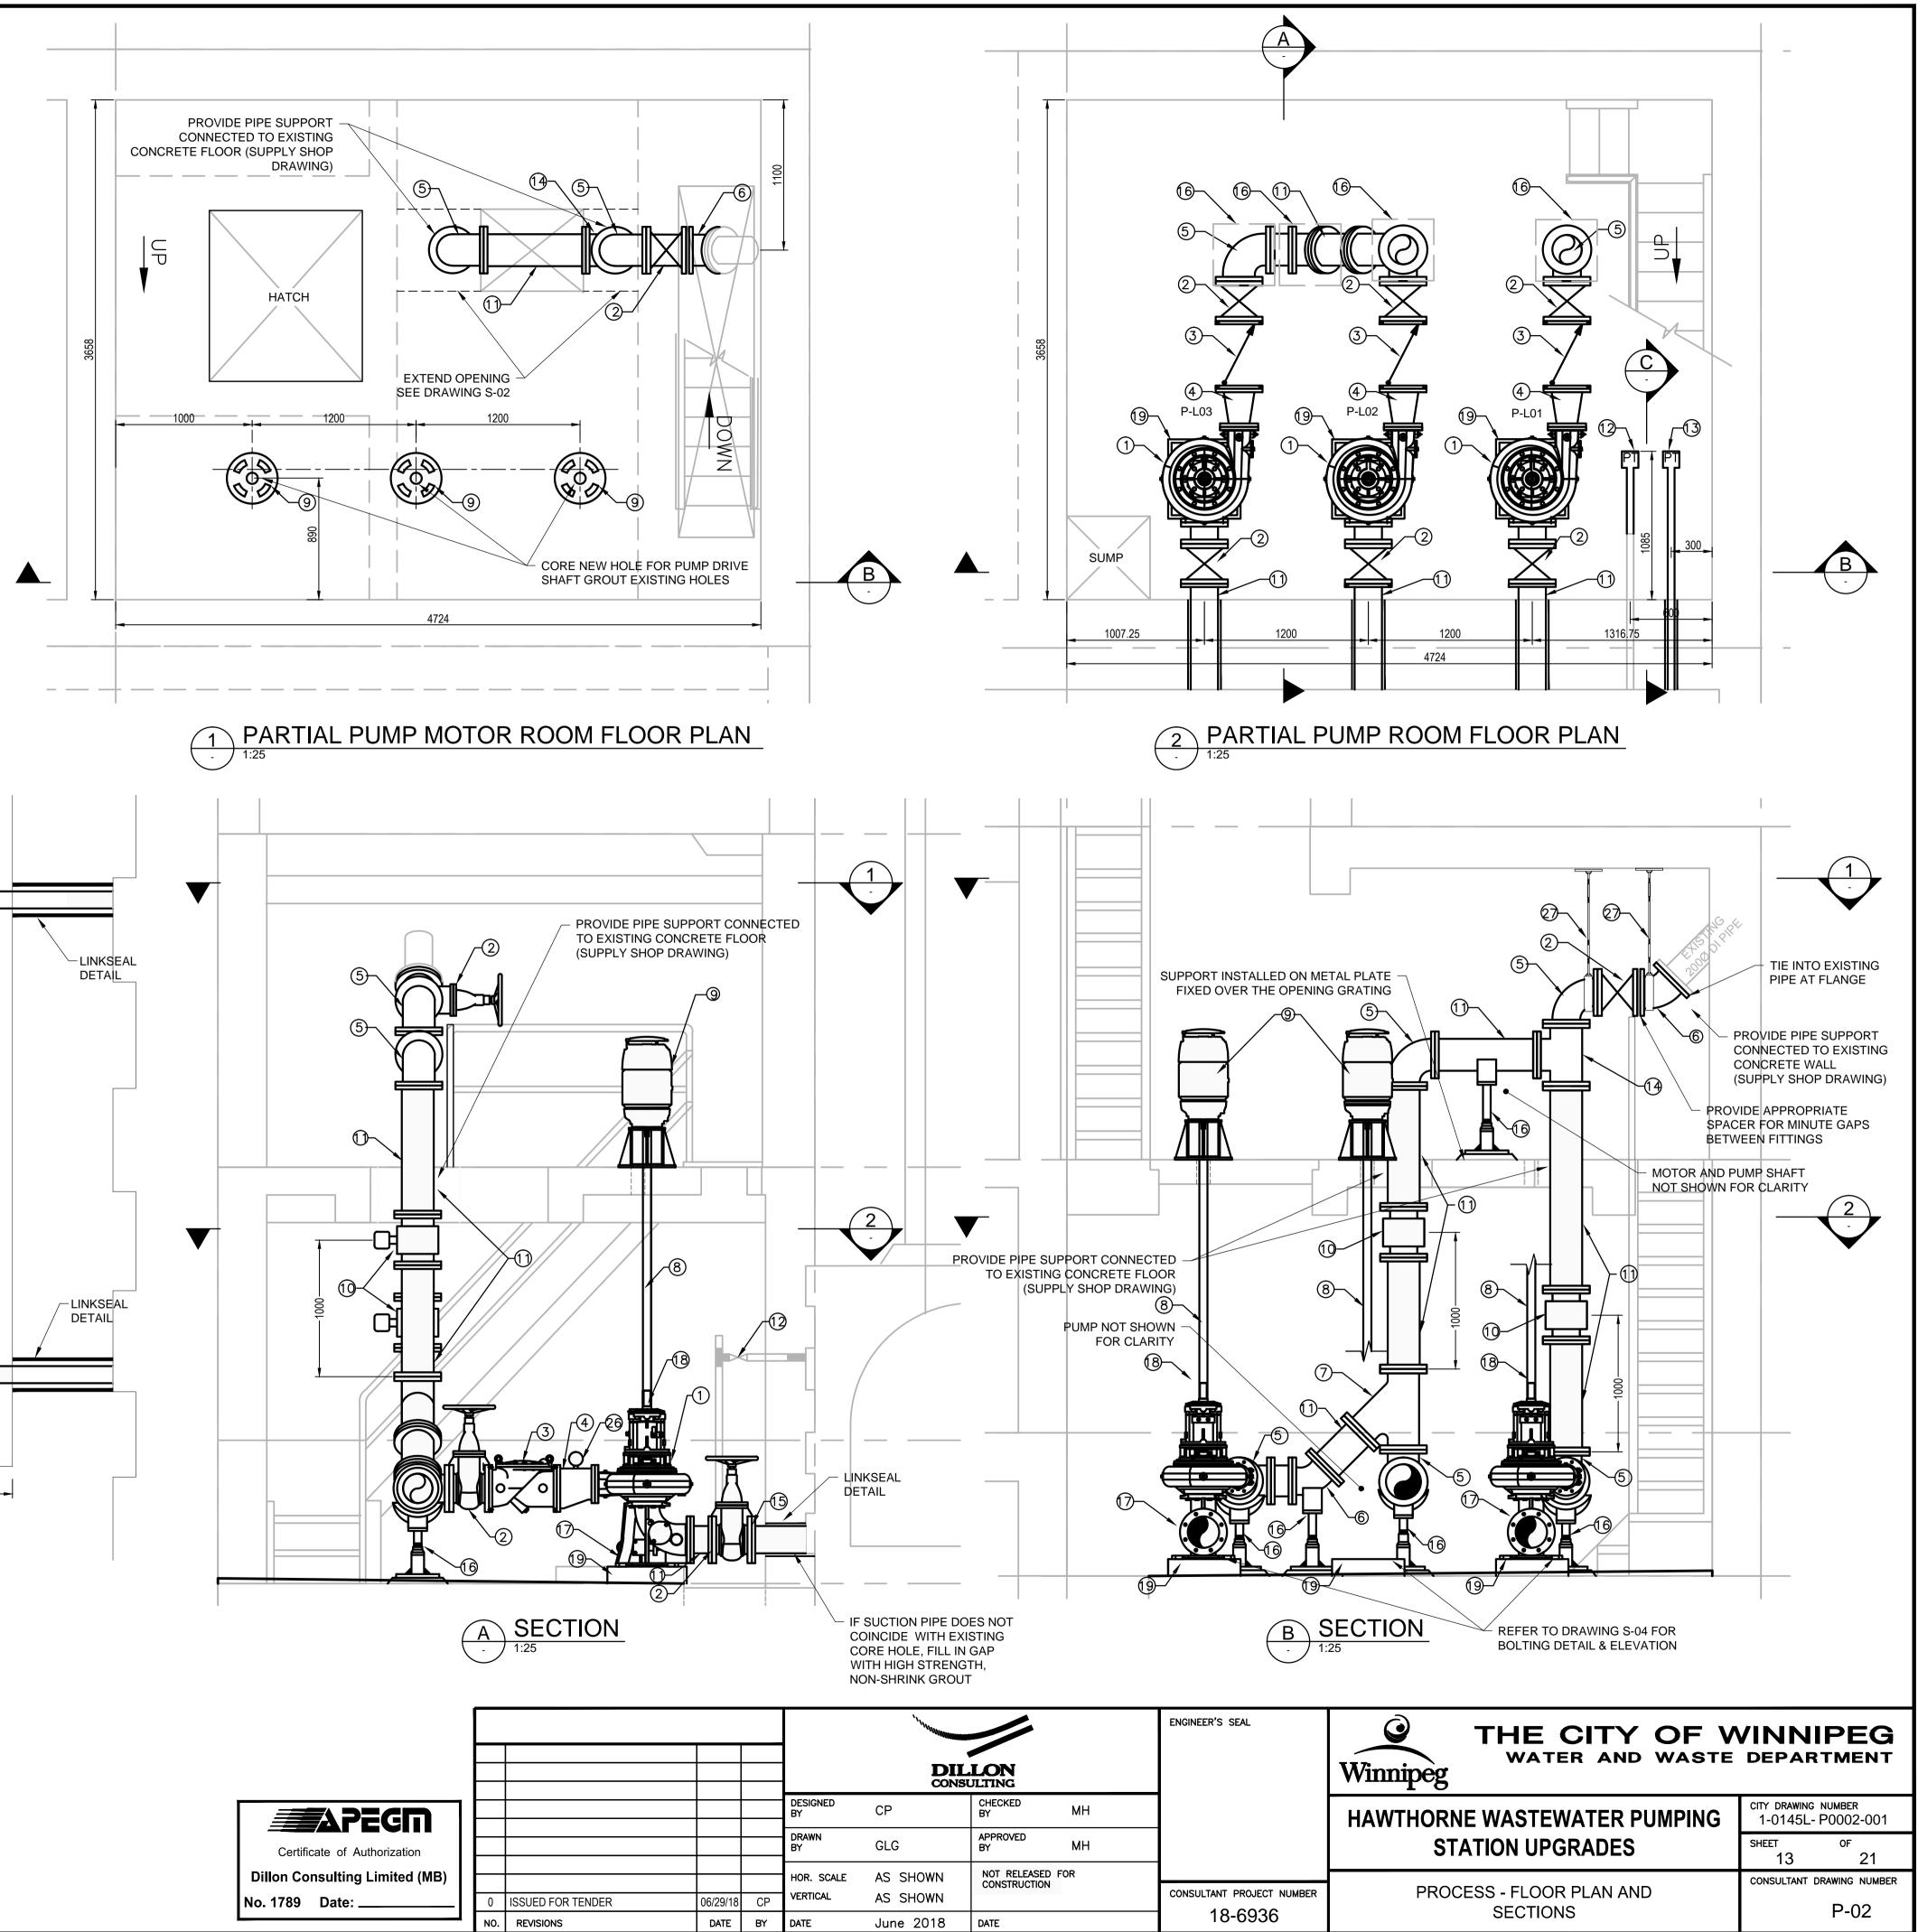

- NOTE:

- 5. PROVIDE APPROPRIATE SPACER FOR ANY MINUTE GAPS BETWEEN FITTINGS
- 7. IN SECTION B, PUMP P-L02, AND MOTOR AND SHAFT FOR PUMP P-L01 ARE IS NOT